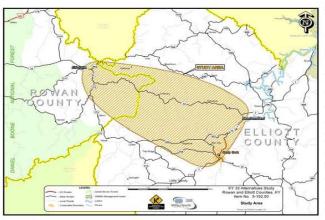

## **Tabbed Flyer for KY 32 Public Meeting**

Project Item Number: 9-192.00

County and Route: Rowan and Elliott, KY 32

Project Description: Improvements for highway access and safety along KY 32 from Sandy Hook to Elliottville in Elliott and Rowan counties

## **The Kentucky Transportation Cabinet Needs Your Input!**

The Cabinet is conducting an alternatives study to evaluate the need for corridor improvements to KY 32 between KY 504 near Elliottville in Rowan County and KY 7 near Newfoundland in Elliott County.