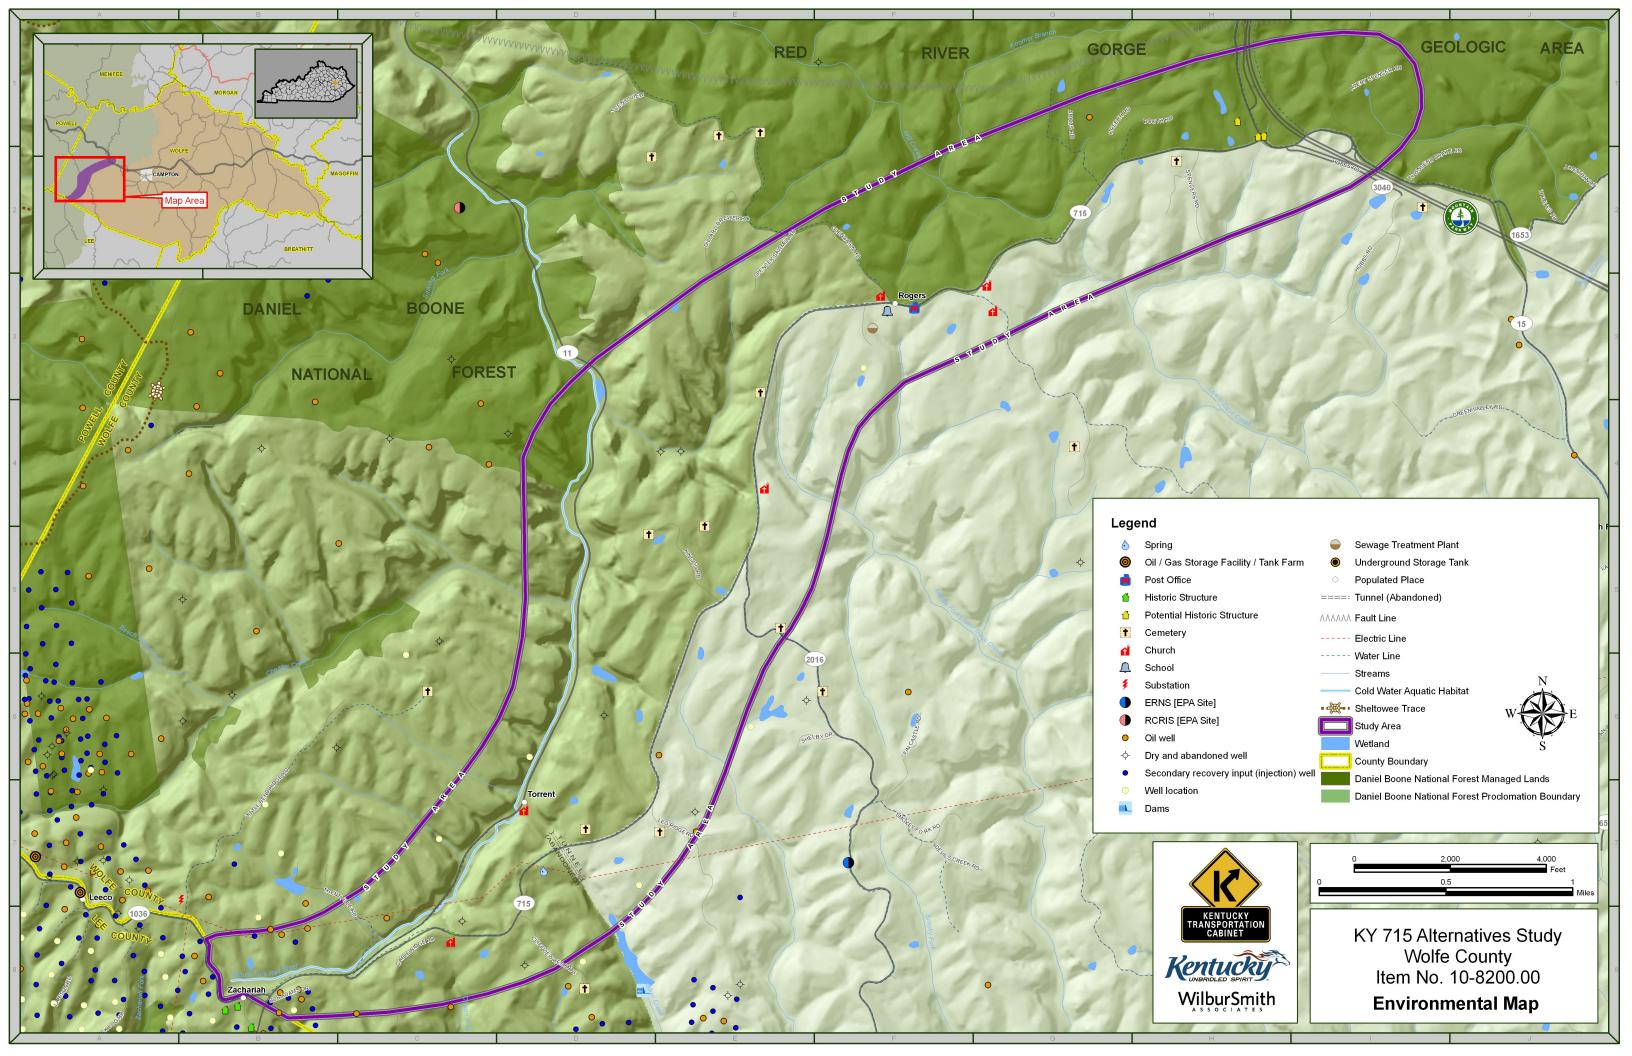

## **Inventory for KY 715 Improvements**

Project Item Number: 10-8200.00

County and Route: Wolfe, KY 715

Project Description: Planning study for improvements along the KY 715 corridor

between KY 11 and the Mountain Parkway

Approximate dates: January 29, 2008

Comments (number of people reached, effectiveness of the technique, what you would do differently, etc.): Approximately 200 attended the public meeting. This environmental display was available for viewing and discussion, in addition to aerial photos, traffic counts, and crash data.