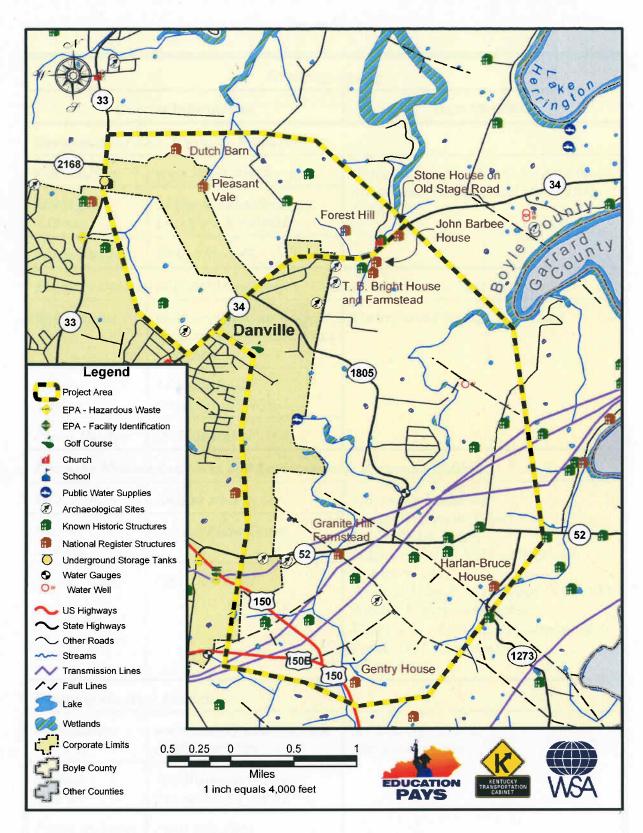

## **Inventory Display for Danville Connector**

Project Item Number: 7-210

County and Route: Boyle, New Route

Project Description: Extend connector northeast of Danville from KY33 to KY34

Project Manager Contact information (Cabinet): Stuart Goodpaster and Joshua Samples, KYTC- D7, 859-246-2355

Project Manager Contact Information (Consultant): Wilbur Smith Associates, 859-254-5759

Other contacts:

Approximate dates: November 2000

Comments (number of people reached, effectiveness of the technique, what you would do differently, etc.): This exhibit was used at public meetings during the planning phase of the project. It clearly showed resources of concern that the project team had identified. It made it easy for citizens to identify items that we may have missed.



Figure 3. Environmental Concerns, KY 2168, Danville Connector.