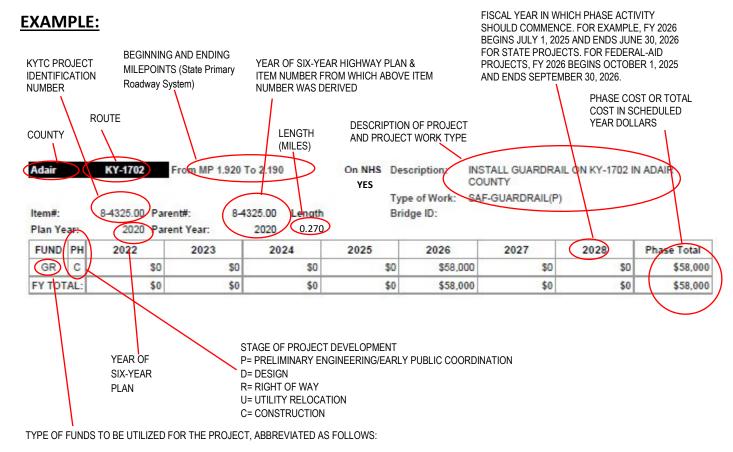

## KEY TO INTERPRETING THE INFORMATION PRESENTED FOR HIGHWAY PLAN PROJECTS



| Federal Appalachian Development Highways                      | APD  | Safety - Railroad Separation                                             |  |
|---------------------------------------------------------------|------|--------------------------------------------------------------------------|--|
| Federal Bridge Replacement - On System                        | BRO  | Federal Safety Funds                                                     |  |
| Federal Bridge Replacement - On/Off System                    | BRX  | Federal STP Funds Dedicated to Huntington/Ashland                        |  |
| Federal Bridge Replacement - Off System                       | BRZ  | Federal STP Funds Dedicated to Henderson                                 |  |
| Carbon Reduction Program