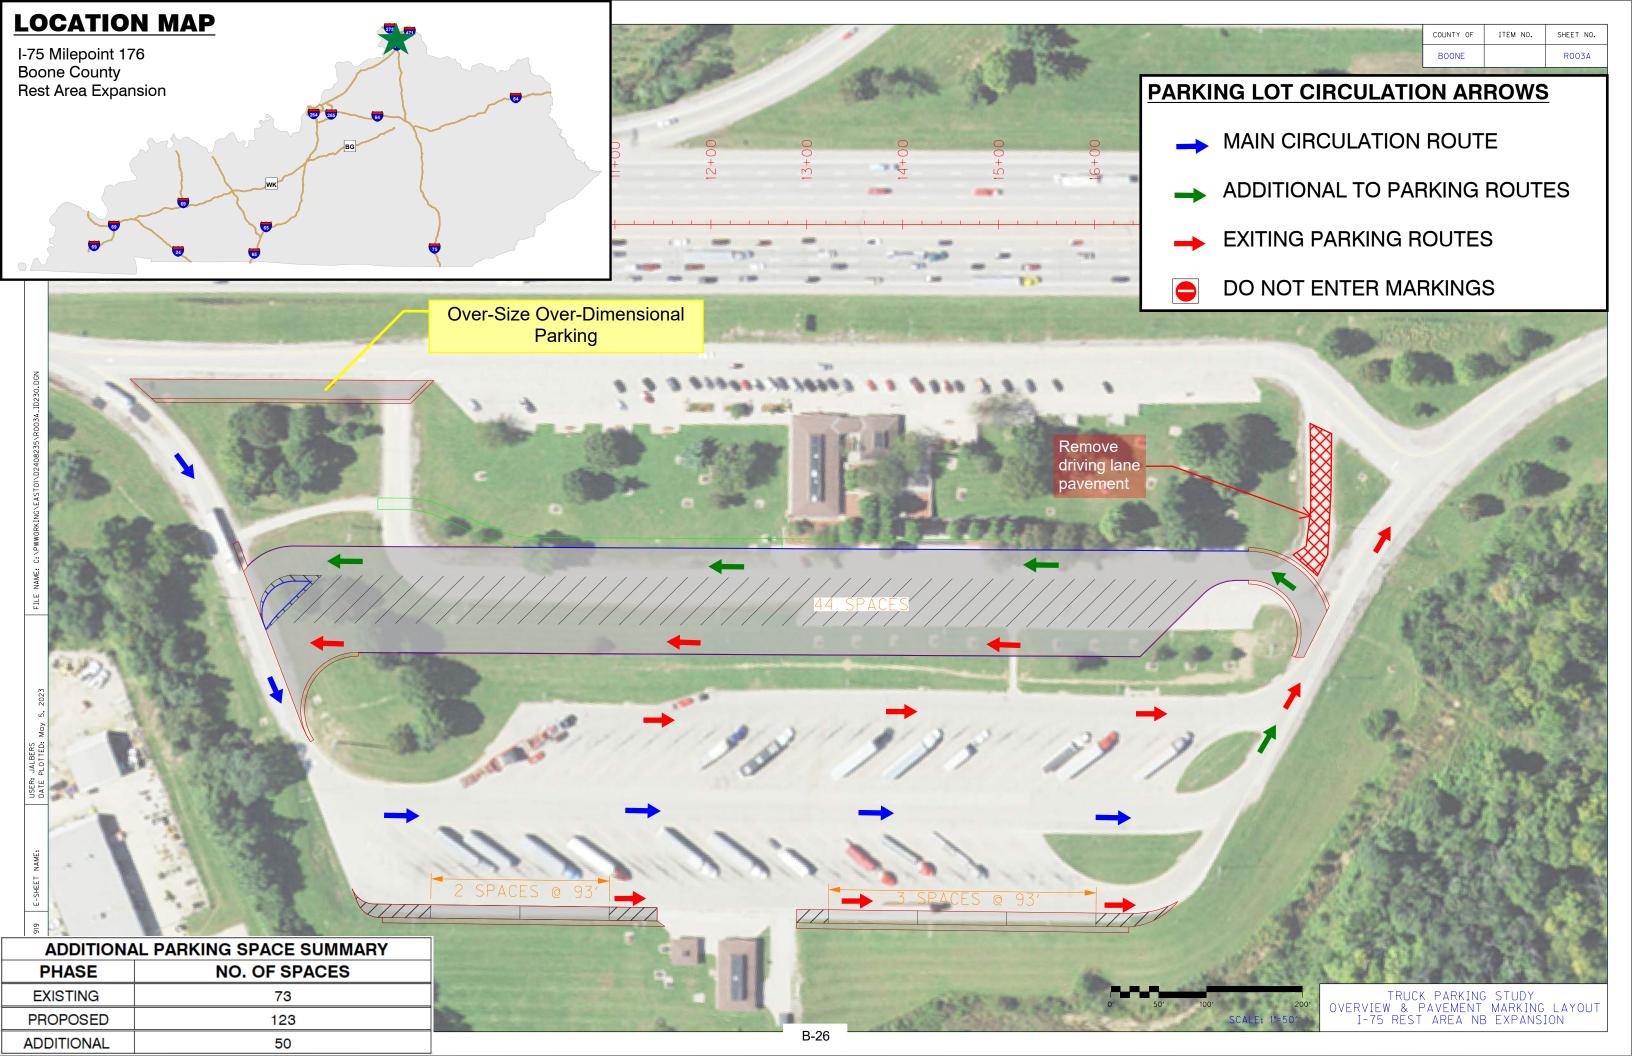

## **TABLE OF CONTENTS**

| Interstate   | County     | Facility Type        | Mile Point | Page |
|--------------|------------|----------------------|------------|------|
| I-24 EB      | McCracken  | Rest Area Expansion  | MP 7       | B-1  |
| I-24 WB      | Lyon       | Closed Parking Area  | MP 35      | B-2  |
| I-24 EB & WB | Lyon       | Closed Parking Area  | MP 54      | B-3  |
| I-69         | Hopkins    | New Parking Area     | MP 92.5    | B-4  |
| I-69         | Webster    | New Parking Area     | MP 134     | B-5  |
| I-69         | Hopkins    | New Parking Area     | MP 111     | B-6  |
| WKP          | Muhlenburg | New Parking Area     | MP 52      | B-7  |
| I-65 NB      | Simpson    | Rest Area Expansion  | MP 0.5     | B-8  |
| I-65 NB      | Warren     | New Parking Area     | MP 40      | B-9  |
| I-65 NB & SB | Warren     | New Parking Area     | MP 42      | B-10 |
| I-65 SB      | Hart       | New Parking Area     | MP 55      | B-11 |
| I-65 NB & SB | Hart       | Rest Area Expansion  | MP 60      | B-12 |
| I-65         | Hart       | New Parking Area     | MP 65      | B-13 |
| I-65 NB      | Hardin     | Closed Weigh Station | MP 90      | B-14 |
| I-65 SB      | Bullitt    | Rest Area Exp. Ph 1  | MP 113     | B-15 |
| I-65 SB      | Bullitt    | Rest Area Exp. Ph 2  | MP 113     | B-16 |
| I-71 NB & SB | Oldham     | Rest Area Expansion  | MP 13      | B-17 |
| I-71         | Oldham     | New Parking Area     | MP 17      | B-18 |
| I-71         | Oldham     | New Parking Area     | MP 18      | B-19 |
| BGP          | Nelson     | New Parking Area     | MP 20      | B-20 |
| I-64 WB      | Shelby     | Rest Area Expansion  | MP 28      | B-21 |
| I-71 NB & SB | Henry      | Closed Weigh Station | MP 35      | B-22 |
| I-64 EB & WB | Shelby     | New Parking Area     | MP 38      | B-23 |
| I-71 NB & SB | Carroll    | New Parking Area     | MP 51      | B-24 |
| I-64 EB & WB | Woodford   | Rest Area Expansion  | MP 60      | B-25 |
| I-75 NB      | Boone      | Rest Area Expansion  | MP 176     | B-26 |
| I-75 SB      | Boone      | Rest Area Expansion  | MP 176     | B-27 |
| I-75 NB & SB | Boone      | Rest Area Expansion  | MP 127     | B-28 |
| I-75 NB & SB | Rockcastle | New Parking Area     | MP 72      | B-29 |
| I-75 NB & SB | Madison    | New Parking Area     | MP 81      | B-30 |
| I-75 NB & SB | Whitley    | New Parking Area     | MP 19      | B-31 |
| I-75 NB      | Whitley    | Rest Area Expansion  | MP 2       | B-32 |