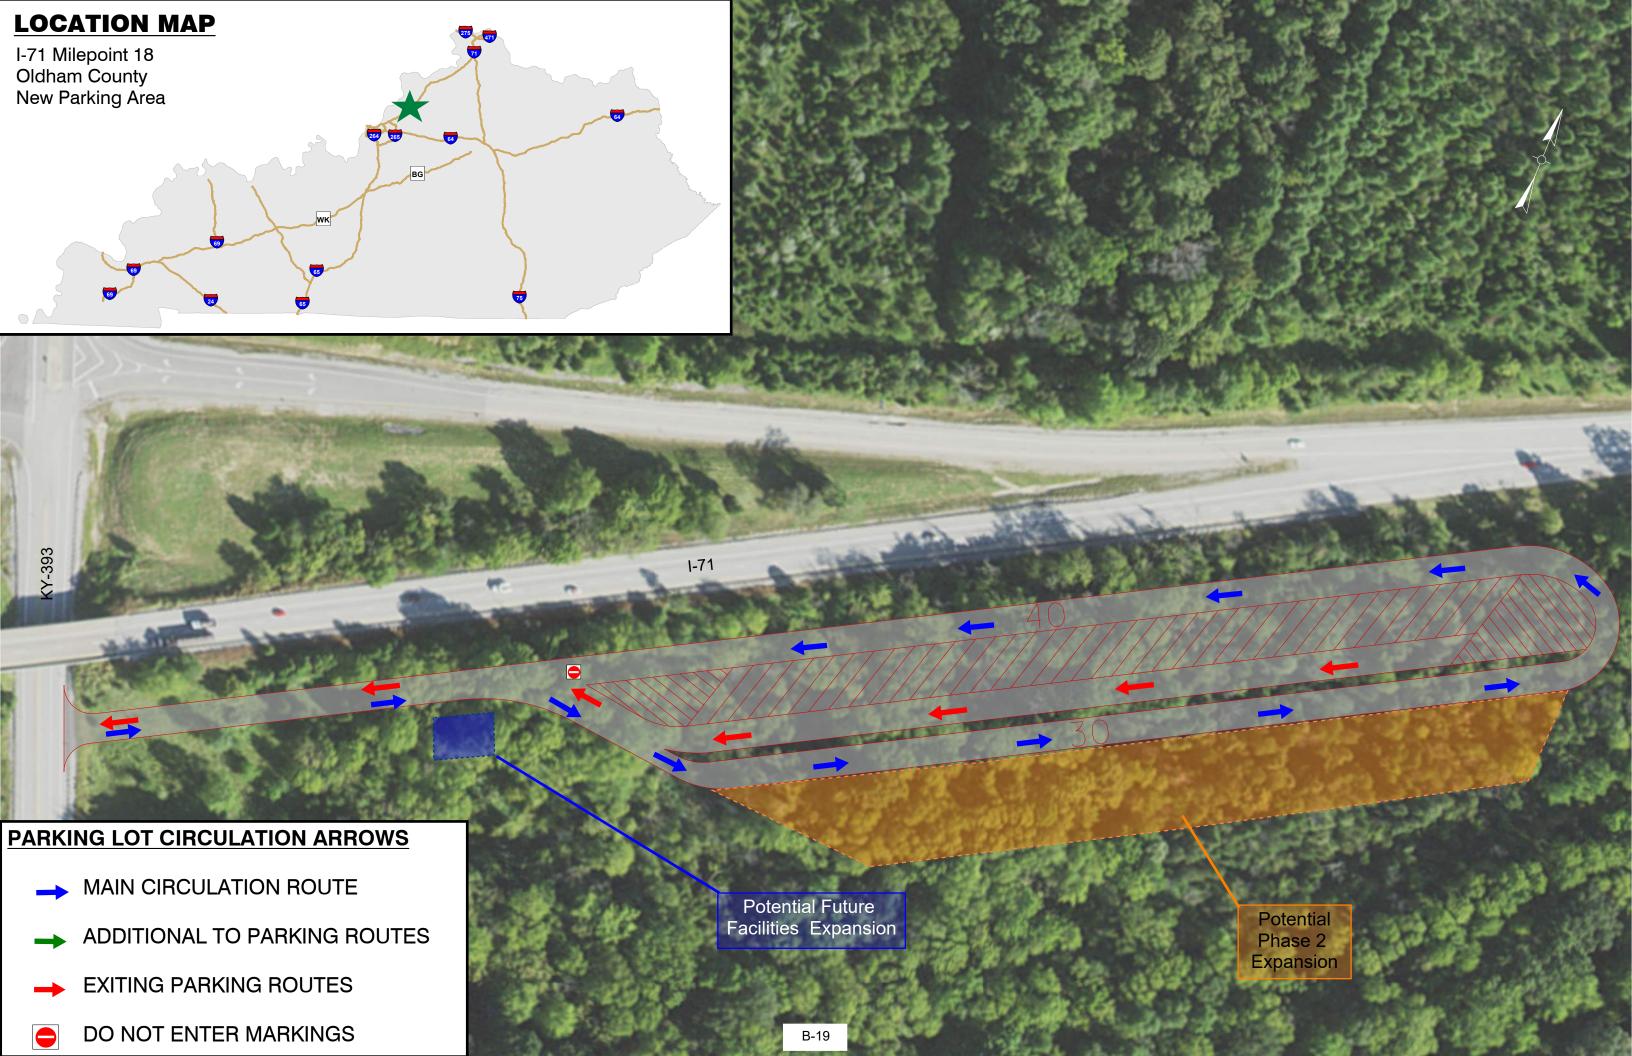

## **TABLE OF CONTENTS**

| Interstate   | County     | Facility Type        | Mile Point | Page |
|--------------|------------|----------------------|------------|------|
| I-24 EB      | McCracken  | Rest Area Expansion  | MP 7       | B-1  |
| I-24 WB      | Lyon       | Closed Parking Area  | MP 35      | B-2  |
| I-24 EB & WB | Lyon       | Closed Parking Area  | MP 54      | B-3  |
| I-69         | Hopkins    | New Parking Area     | MP 92.5    | B-4  |
| I-69         | Webster    | New Parking Area     | MP 134     | B-5  |
| I-69         | Hopkins    | New Parking Area     | MP 111     | B-6  |
| WKP          | Muhlenburg | New Parking Area     | MP 52      | B-7  |
| I-65 NB      | Simpson    | Rest Area Expansion  | MP 0.5     | B-8  |
| I-65 NB      | Warren     | New Parking Area     | MP 40      | B-9  |
| I-65 NB & SB | Warren     | New Parking Area     | MP 42      | B-10 |
| I-65 SB      | Hart       | New Parking Area     | MP 55      | B-11 |
| I-65 NB & SB | Hart       | Rest Area Expansion  | MP 60      | B-12 |
| I-65         | Hart       | New Parking Area     | MP 65      | B-13 |
| I-65 NB      | Hardin     | Closed Weigh Station | MP 90      | B-14 |
| I-65 SB      | Bullitt    | Rest Area Exp. Ph 1  | MP 113     | B-15 |
| I-65 SB      | Bullitt    | Rest Area Exp. Ph 2  | MP 113     | B-16 |
| I-71 NB & SB | Oldham     | Rest Area Expansion  | MP 13      | B-17 |
| I-71         | Oldham     | New Parking Area     | MP 17      | B-18 |
| I-71         | Oldham     | New Parking Area     | MP 18      | B-19 |
| BGP          | Nelson     | New Parking Area     | MP 20      | B-20 |
| I-64 WB      | Shelby     | Rest Area Expansion  | MP 28      | B-21 |
| I-71 NB & SB | Henry      | Closed Weigh Station | MP 35      | B-22 |
| I-64 EB & WB | Shelby     | New Parking Area     | MP 38      | B-23 |
| I-71 NB & SB | Carroll    | New Parking Area     | MP 51      | B-24 |
| I-64 EB & WB | Woodford   | Rest Area Expansion  | MP 60      | B-25 |
| I-75 NB      | Boone      | Rest Area Expansion  | MP 176     | B-26 |
| I-75 SB      | Boone      | Rest Area Expansion  | MP 176     | B-27 |
| I-75 NB & SB | Boone      | Rest Area Expansion  | MP 127     | B-28 |
| I-75 NB & SB | Rockcastle | New Parking Area     | MP 72      | B-29 |
| I-75 NB & SB | Madison    | New Parking Area     | MP 81      | B-30 |
| I-75 NB & SB | Whitley    | New Parking Area     | MP 19      | B-31 |
| I-75 NB      | Whitley    | Rest Area Expansion  | MP 2       | B-32 |