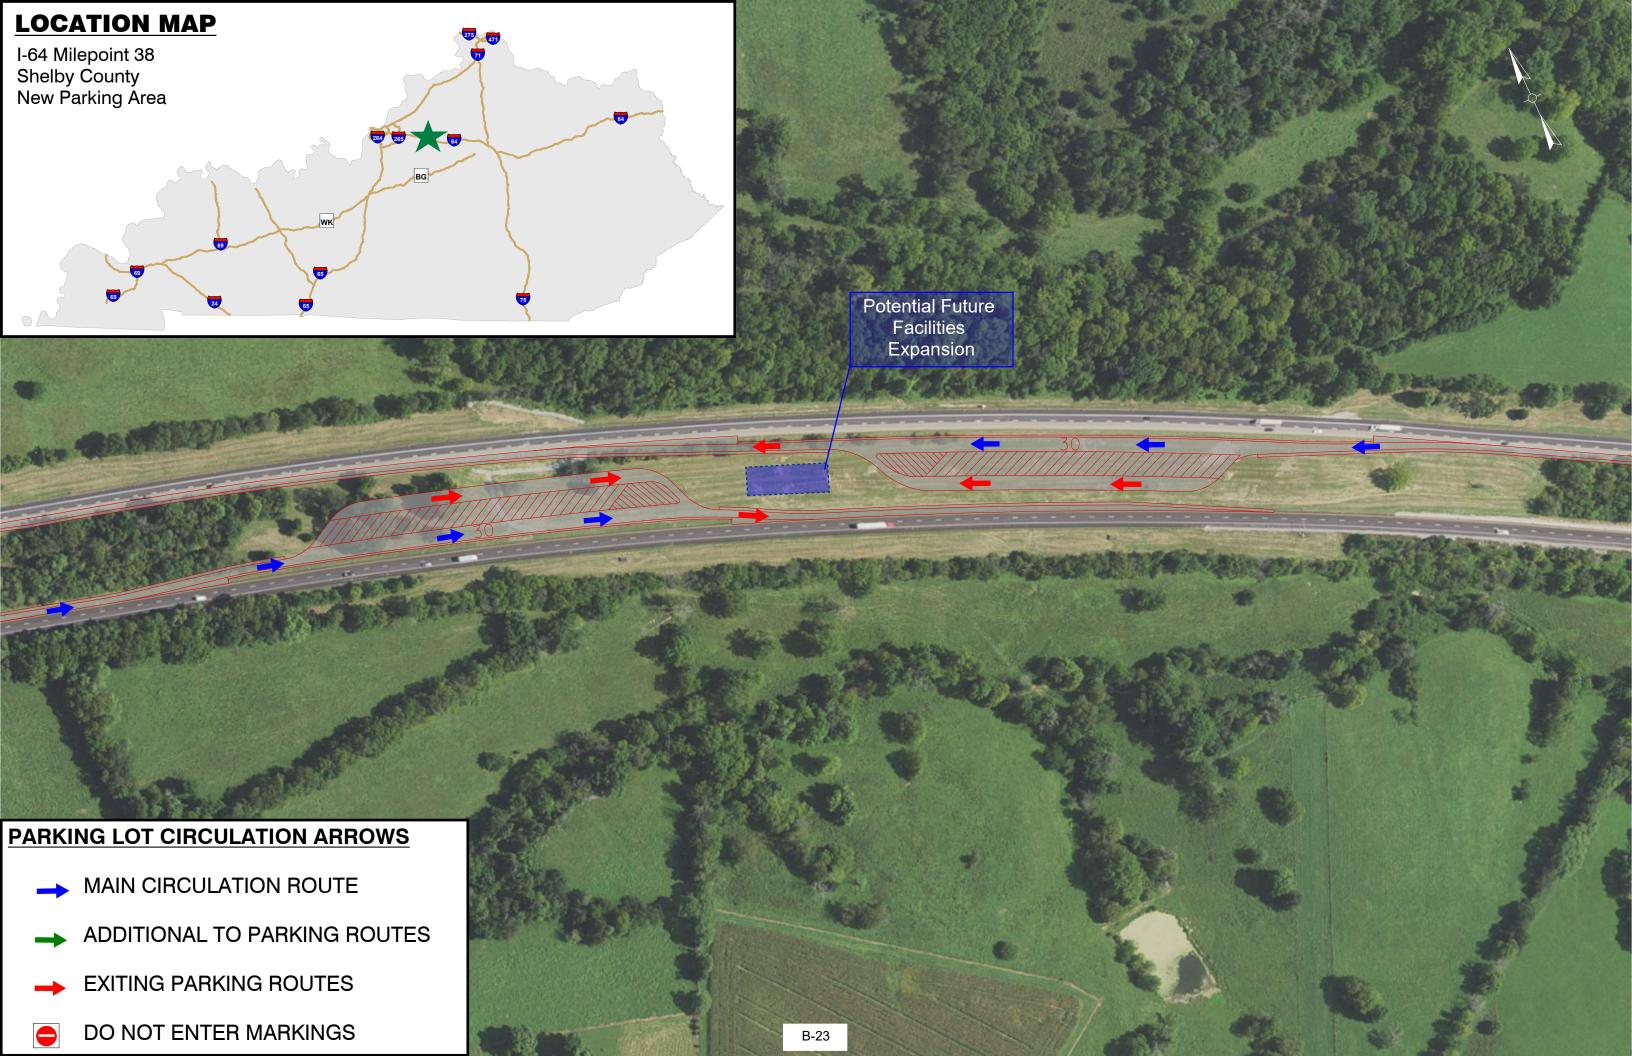

## **TABLE OF CONTENTS**

| Interstate   | County     | Facility Type        | Mile Point | Page |
|--------------|------------|----------------------|------------|------|
| I-24 EB      | McCracken  | Rest Area Expansion  | MP 7       | B-1  |
| I-24 WB      | Lyon       | Closed Parking Area  | MP 35      | B-2  |
| I-24 EB & WB | Lyon       | Closed Parking Area  | MP 54      | B-3  |
| I-69         | Hopkins    | New Parking Area     | MP 92.5    | B-4  |
| I-69         | Webster    | New Parking Area     | MP 134     | B-5  |
| I-69         | Hopkins    | New Parking Area     | MP 111     | B-6  |
| WKP          | Muhlenburg | New Parking Area     | MP 52      | B-7  |
| I-65 NB      | Simpson    | Rest Area Expansion  | MP 0.5     | B-8  |
| I-65 NB      | Warren     | New Parking Area     | MP 40      | B-9  |
| I-65 NB & SB | Warren     | New Parking Area     | MP 42      | B-10 |
| I-65 SB      | Hart       | New Parking Area     | MP 55      | B-11 |
| I-65 NB & SB | Hart       | Rest Area Expansion  | MP 60      | B-12 |
| I-65         | Hart       | New Parking Area     | MP 65      | B-13 |
| I-65 NB      | Hardin     | Closed Weigh Station | MP 90      | B-14 |
| I-65 SB      | Bullitt    | Rest Area Exp. Ph 1  | MP 113     | B-15 |
| I-65 SB      | Bullitt    | Rest Area Exp. Ph 2  | MP 113     | B-16 |
| I-71 NB & SB | Oldham     | Rest Area Expansion  | MP 13      | B-17 |
| I-71         | Oldham     | New Parking Area     | MP 17      | B-18 |
| I-71         | Oldham     | New Parking Area     | MP 18      | B-19 |
| BGP          | Nelson     | New Parking Area     | MP 20      | B-20 |
| I-64 WB      | Shelby     | Rest Area Expansion  | MP 28      | B-21 |
| I-71 NB & SB | Henry      | Closed Weigh Station | MP 35      | B-22 |
| I-64 EB & WB | Shelby     | New Parking Area     | MP 38      | B-23 |
| I-71 NB & SB | Carroll    | New Parking Area     | MP 51      | B-24 |
| I-64 EB & WB | Woodford   | Rest Area Expansion  | MP 60      | B-25 |
| I-75 NB      | Boone      | Rest Area Expansion  | MP 176     | B-26 |
| I-75 SB      | Boone      | Rest Area Expansion  | MP 176     | B-27 |
| I-75 NB & SB | Boone      | Rest Area Expansion  | MP 127     | B-28 |
| I-75 NB & SB | Rockcastle | New Parking Area     | MP 72      | B-29 |
| I-75 NB & SB | Madison    | New Parking Area     | MP 81      | B-30 |
| I-75 NB & SB | Whitley    | New Parking Area     | MP 19      | B-31 |
| I-75 NB      | Whitley    | Rest Area Expansion  | MP 2       | B-32 |