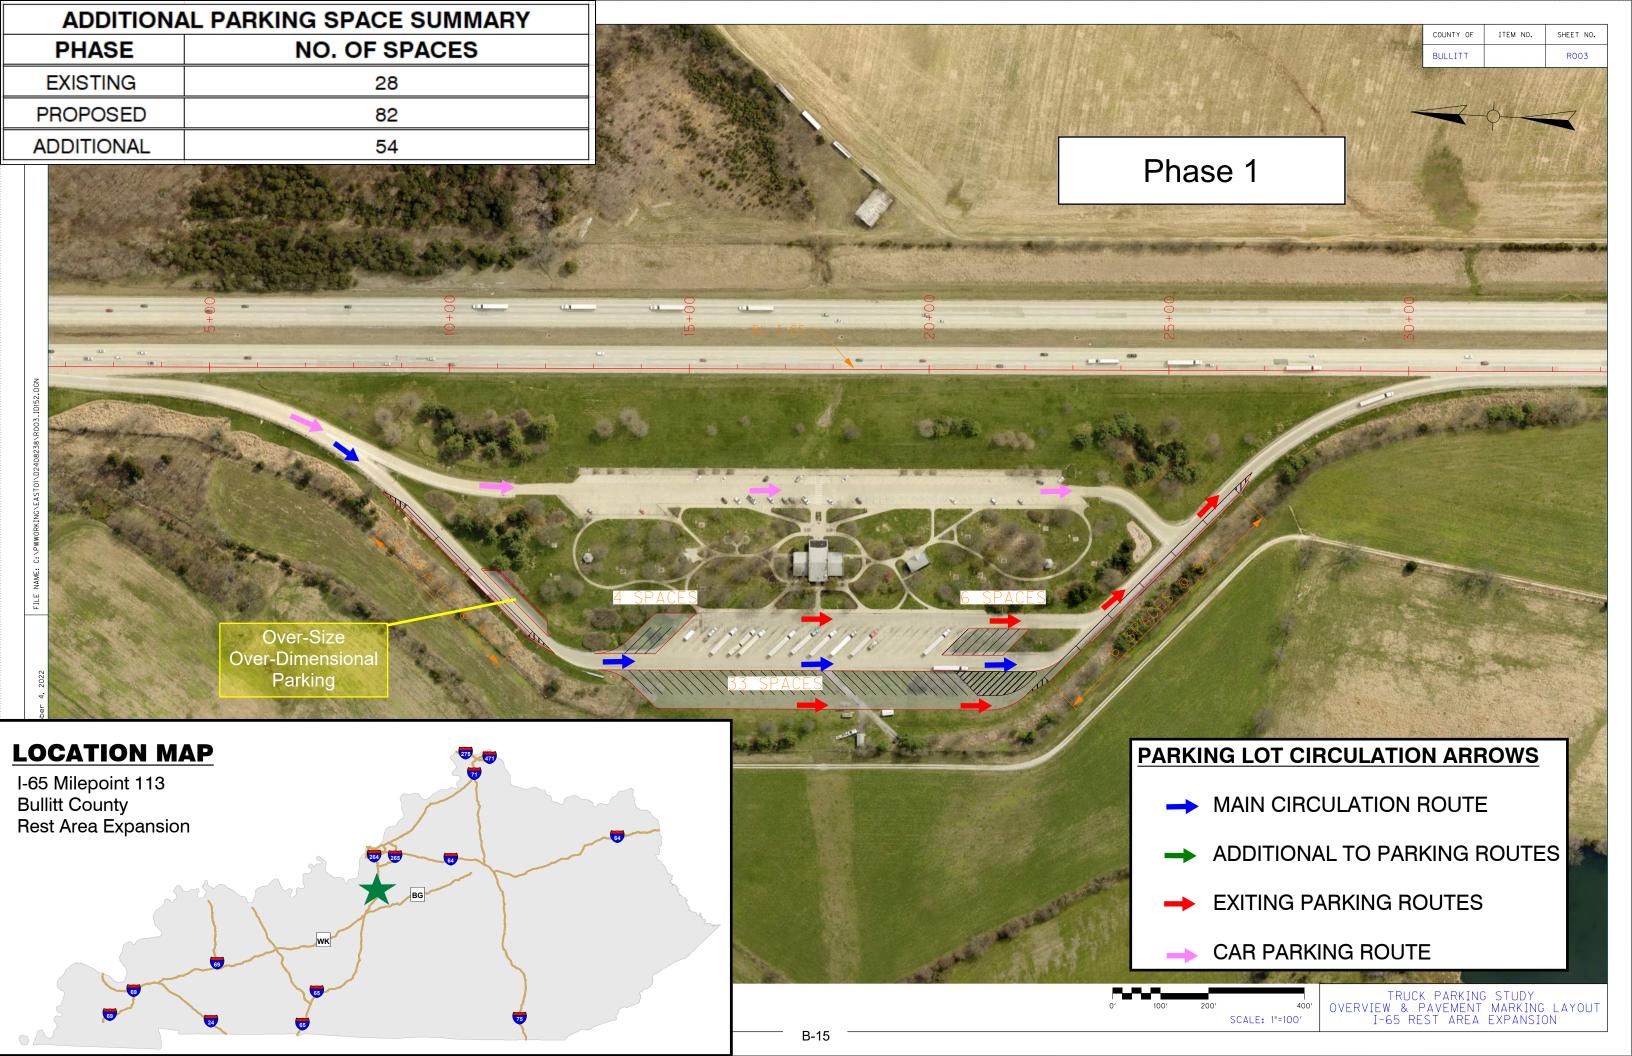

## **TABLE OF CONTENTS**

| Interstate   | County     | Facility Type        | Mile Point | Page |
|--------------|------------|----------------------|------------|------|
| I-24 EB      | McCracken  | Rest Area Expansion  | MP 7       | B-1  |
| I-24 WB      | Lyon       | Closed Parking Area  | MP 35      | B-2  |
| I-24 EB & WB | Lyon       | Closed Parking Area  | MP 54      | B-3  |
| I-69         | Hopkins    | New Parking Area     | MP 92.5    | B-4  |
| I-69         | Webster    | New Parking Area     | MP 134     | B-5  |
| I-69         | Hopkins    | New Parking Area     | MP 111     | B-6  |
| WKP          | Muhlenburg | New Parking Area     | MP 52      | B-7  |
| I-65 NB      | Simpson    | Rest Area Expansion  | MP 0.5     | B-8  |
| I-65 NB      | Warren     | New Parking Area     | MP 40      | B-9  |
| I-65 NB & SB | Warren     | New Parking Area     | MP 42      | B-10 |
| I-65 SB      | Hart       | New Parking Area     | MP 55      | B-11 |
| I-65 NB & SB | Hart       | Rest Area Expansion  | MP 60      | B-12 |
| I-65         | Hart       | New Parking Area     | MP 65      | B-13 |
| I-65 NB      | Hardin     | Closed Weigh Station | MP 90      | B-14 |
| I-65 SB      | Bullitt    | Rest Area Exp. Ph 1  | MP 113     | B-15 |
| I-65 SB      | Bullitt    | Rest Area Exp. Ph 2  | MP 113     | B-16 |
| I-71 NB & SB | Oldham     | Rest Area Expansion  | MP 13      | B-17 |
| I-71         | Oldham     | New Parking Area     | MP 17      | B-18 |
| I-71         | Oldham     | New Parking Area     | MP 18      | B-19 |
| BGP          | Nelson     | New Parking Area     | MP 20      | B-20 |
| I-64 WB      | Shelby     | Rest Area Expansion  | MP 28      | B-21 |
| I-71 NB & SB | Henry      | Closed Weigh Station | MP 35      | B-22 |
| I-64 EB & WB | Shelby     | New Parking Area     | MP 38      | B-23 |
| I-71 NB & SB | Carroll    | New Parking Area     | MP 51      | B-24 |
| I-64 EB & WB | Woodford   | Rest Area Expansion  | MP 60      | B-25 |
| I-75 NB      | Boone      | Rest Area Expansion  | MP 176     | B-26 |
| I-75 SB      | Boone      | Rest Area Expansion  | MP 176     | B-27 |
| I-75 NB & SB | Boone      | Rest Area Expansion  | MP 127     | B-28 |
| I-75 NB & SB | Rockcastle | New Parking Area     | MP 72      | B-29 |
| I-75 NB & SB | Madison    | New Parking Area     | MP 81      | B-30 |
| I-75 NB & SB | Whitley    | New Parking Area     | MP 19      | B-31 |
| I-75 NB      | Whitley    | Rest Area Expansion  | MP 2       | B-32 |