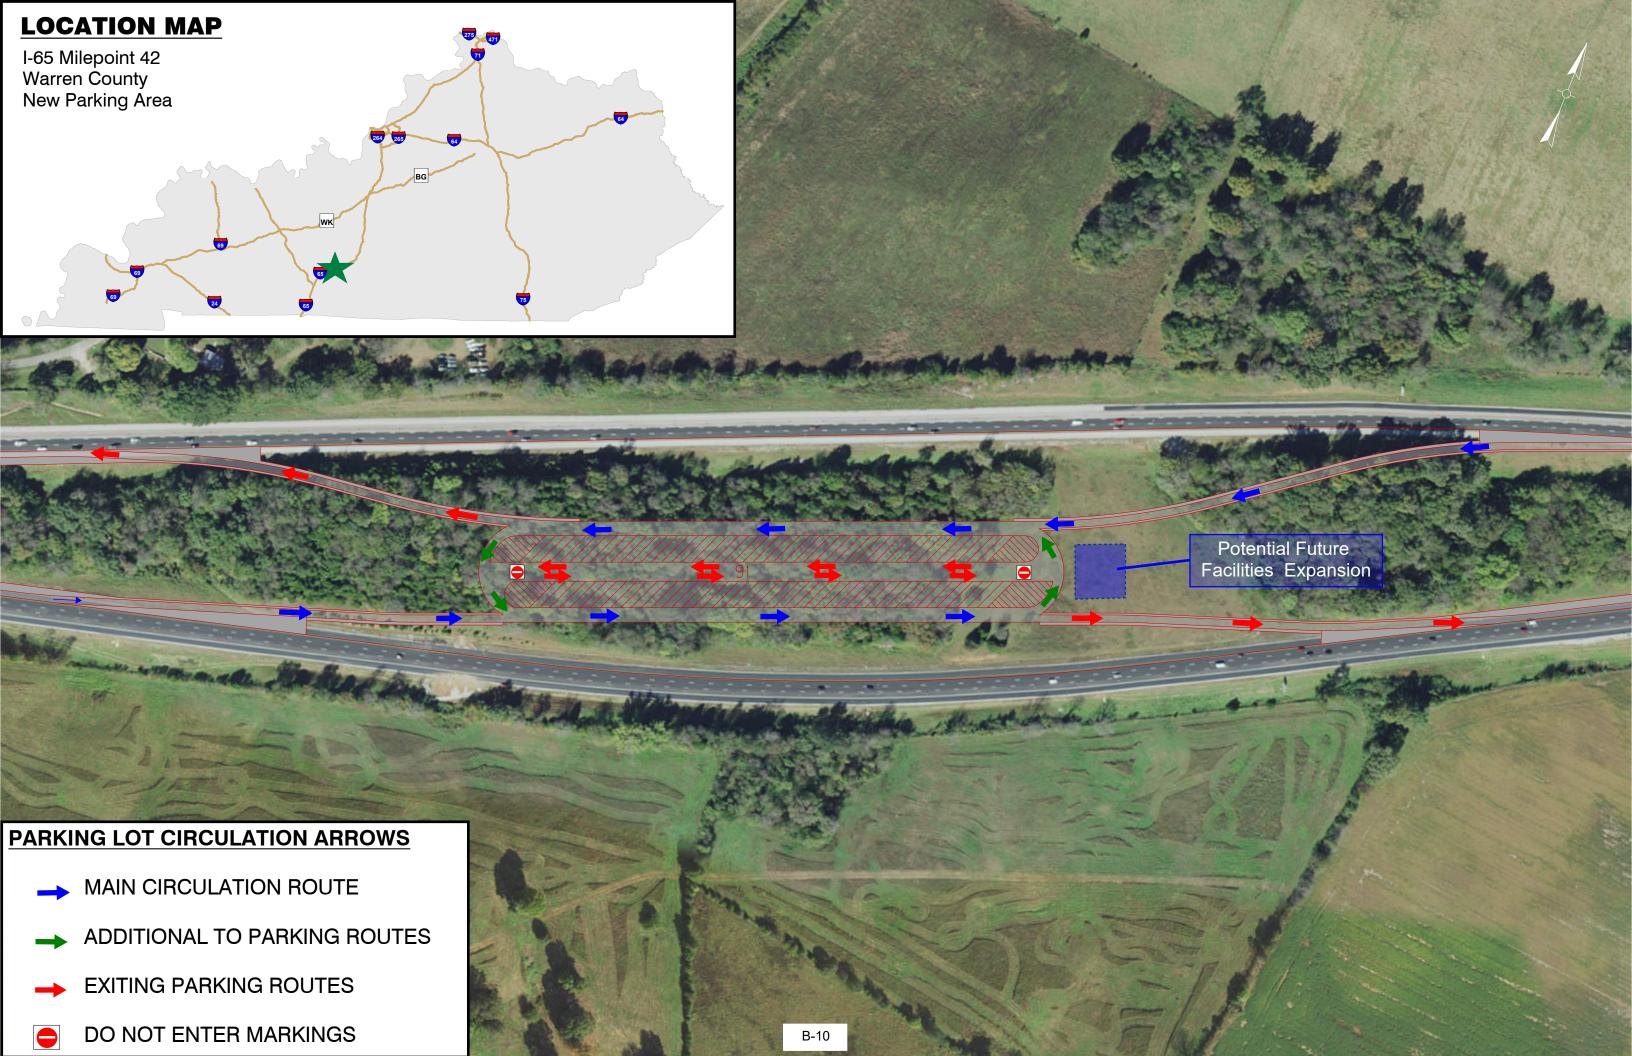

## **TABLE OF CONTENTS**

| Interstate   | County     | Facility Type        | Mile Point | Page |
|--------------|------------|----------------------|------------|------|
| I-24 EB      | McCracken  | Rest Area Expansion  | MP 7       | B-1  |
| I-24 WB      | Lyon       | Closed Parking Area  | MP 35      | B-2  |
| I-24 EB & WB | Lyon       | Closed Parking Area  | MP 54      | B-3  |
| I-69         | Hopkins    | New Parking Area     | MP 92.5    | B-4  |
| I-69         | Webster    | New Parking Area     | MP 134     | B-5  |
| I-69         | Hopkins    | New Parking Area     | MP 111     | B-6  |
| WKP          | Muhlenburg | New Parking Area     | MP 52      | B-7  |
| I-65 NB      | Simpson    | Rest Area Expansion  | MP 0.5     | B-8  |
| I-65 NB      | Warren     | New Parking Area     | MP 40      | B-9  |
| I-65 NB & SB | Warren     | New Parking Area     | MP 42      | B-10 |
| I-65 SB      | Hart       | New Parking Area     | MP 55      | B-11 |
| I-65 NB & SB | Hart       | Rest Area Expansion  | MP 60      | B-12 |
| I-65         | Hart       | New Parking Area     | MP 65      | B-13 |
| I-65 NB      | Hardin     | Closed Weigh Station | MP 90      | B-14 |
| I-65 SB      | Bullitt    | Rest Area Exp. Ph 1  | MP 113     | B-15 |
| I-65 SB      | Bullitt    | Rest Area Exp. Ph 2  | MP 113     | B-16 |
| I-71 NB & SB | Oldham     | Rest Area Expansion  | MP 13      | B-17 |
| I-71         | Oldham     | New Parking Area     | MP 17      | B-18 |
| I-71         | Oldham     | New Parking Area     | MP 18      | B-19 |
| BGP          | Nelson     | New Parking Area     | MP 20      | B-20 |
| I-64 WB      | Shelby     | Rest Area Expansion  | MP 28      | B-21 |
| I-71 NB & SB | Henry      | Closed Weigh Station | MP 35      | B-22 |
| I-64 EB & WB | Shelby     | New Parking Area     | MP 38      | B-23 |
| I-71 NB & SB | Carroll    | New Parking Area     | MP 51      | B-24 |
| I-64 EB & WB | Woodford   | Rest Area Expansion  | MP 60      | B-25 |
| I-75 NB      | Boone      | Rest Area Expansion  | MP 176     | B-26 |
| I-75 SB      | Boone      | Rest Area Expansion  | MP 176     | B-27 |
| I-75 NB & SB | Boone      | Rest Area Expansion  | MP 127     | B-28 |
| I-75 NB & SB | Rockcastle | New Parking Area     | MP 72      | B-29 |
| I-75 NB & SB | Madison    | New Parking Area     | MP 81      | B-30 |
| I-75 NB & SB | Whitley    | New Parking Area     | MP 19      | B-31 |
| I-75 NB      | Whitley    | Rest Area Expansion  | MP 2       | B-32 |