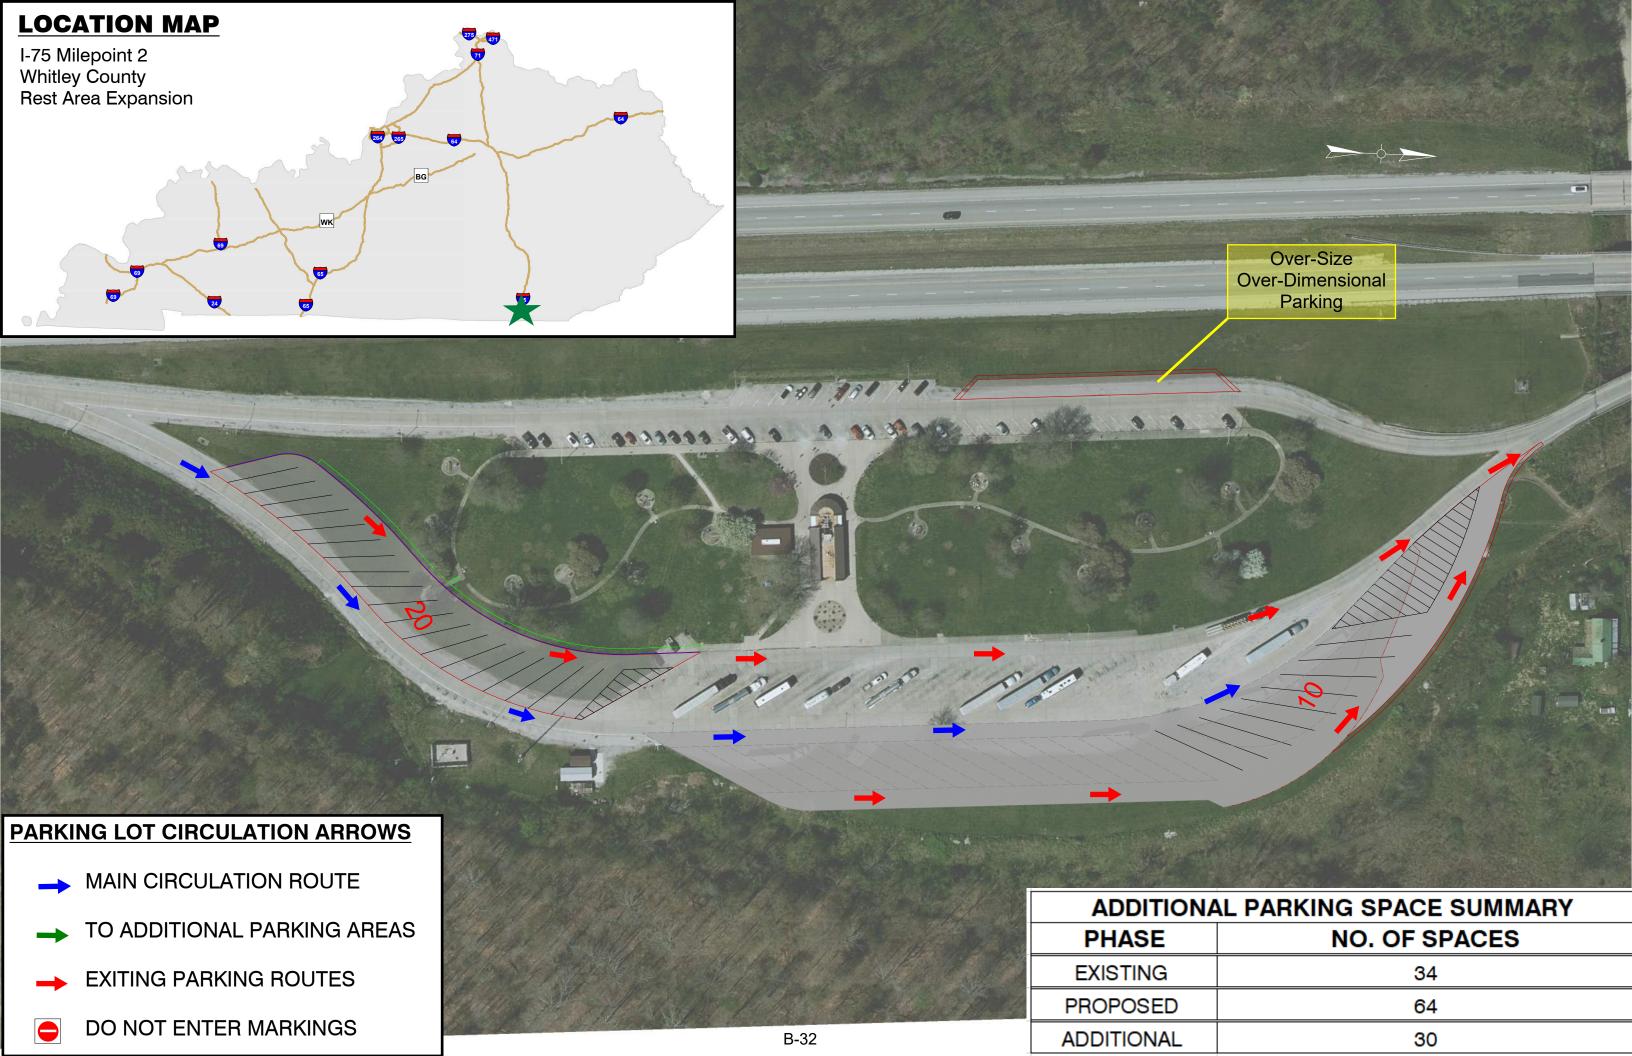

## **TABLE OF CONTENTS**

| Interstate   | County     | Facility Type        | Mile Point | Page |
|--------------|------------|----------------------|------------|------|
| I-24 EB      | McCracken  | Rest Area Expansion  | MP 7       | B-1  |
| I-24 WB      | Lyon       | Closed Parking Area  | MP 35      | B-2  |
| I-24 EB & WB | Lyon       | Closed Parking Area  | MP 54      | B-3  |
| I-69         | Hopkins    | New Parking Area     | MP 92.5    | B-4  |
| I-69         | Webster    | New Parking Area     | MP 134     | B-5  |
| I-69         | Hopkins    | New Parking Area     | MP 111     | B-6  |
| WKP          | Muhlenburg | New Parking Area     | MP 52      | B-7  |
| I-65 NB      | Simpson    | Rest Area Expansion  | MP 0.5     | B-8  |
| I-65 NB      | Warren     | New Parking Area     | MP 40      | B-9  |
| I-65 NB & SB | Warren     | New Parking Area     | MP 42      | B-10 |
| I-65 SB      | Hart       | New Parking Area     | MP 55      | B-11 |
| I-65 NB & SB | Hart       | Rest Area Expansion  | MP 60      | B-12 |
| I-65         | Hart       | New Parking Area     | MP 65      | B-13 |
| I-65 NB      | Hardin     | Closed Weigh Station | MP 90      | B-14 |
| I-65 SB      | Bullitt    | Rest Area Exp. Ph 1  | MP 113     | B-15 |
| I-65 SB      | Bullitt    | Rest Area Exp. Ph 2  | MP 113     | B-16 |
| I-71 NB & SB | Oldham     | Rest Area Expansion  | MP 13      | B-17 |
| I-71         | Oldham     | New Parking Area     | MP 17      | B-18 |
| I-71         | Oldham     | New Parking Area     | MP 18      | B-19 |
| BGP          | Nelson     | New Parking Area     | MP 20      | B-20 |
| I-64 WB      | Shelby     | Rest Area Expansion  | MP 28      | B-21 |
| I-71 NB & SB | Henry      | Closed Weigh Station | MP 35      | B-22 |
| I-64 EB & WB | Shelby     | New Parking Area     | MP 38      | B-23 |
| I-71 NB & SB | Carroll    | New Parking Area     | MP 51      | B-24 |
| I-64 EB & WB | Woodford   | Rest Area Expansion  | MP 60      | B-25 |
| I-75 NB      | Boone      | Rest Area Expansion  | MP 176     | B-26 |
| I-75 SB      | Boone      | Rest Area Expansion  | MP 176     | B-27 |
| I-75 NB & SB | Boone      | Rest Area Expansion  | MP 127     | B-28 |
| I-75 NB & SB | Rockcastle | New Parking Area     | MP 72      | B-29 |
| I-75 NB & SB | Madison    | New Parking Area     | MP 81      | B-30 |
| I-75 NB & SB | Whitley    | New Parking Area     | MP 19      | B-31 |
| I-75 NB      | Whitley    | Rest Area Expansion  | MP 2       | B-32 |