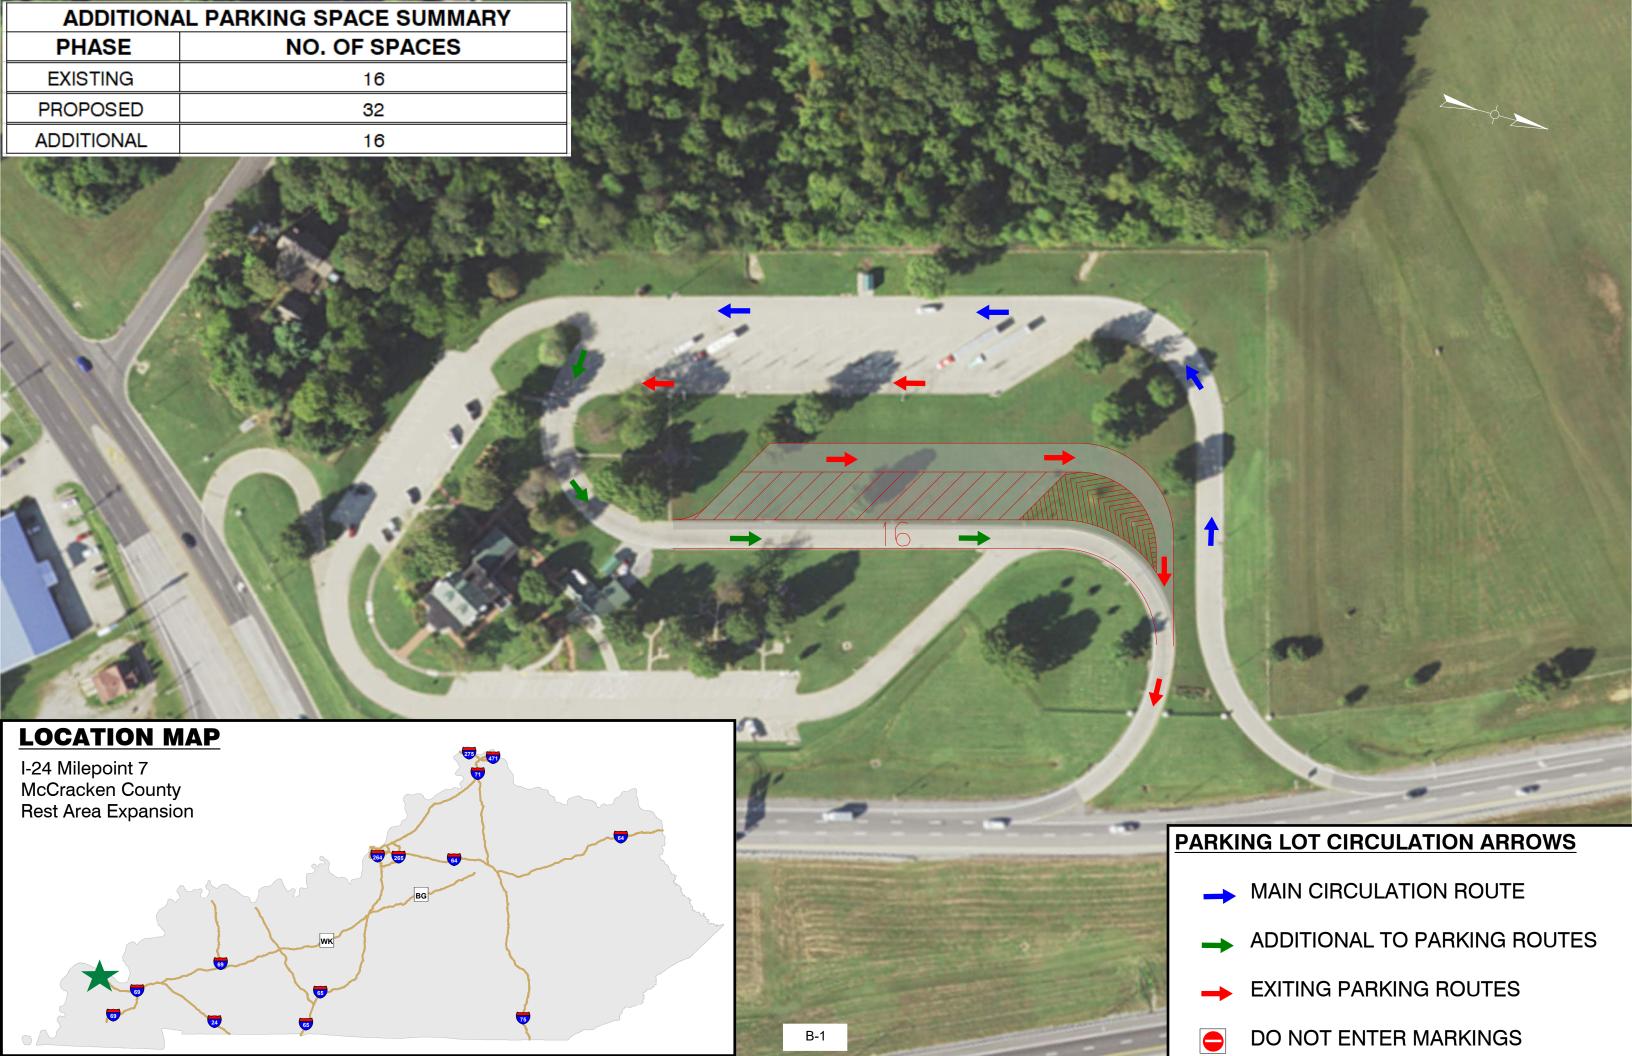

## **TABLE OF CONTENTS**

| Interstate   | County     | Facility Type        | Mile Point | Page |
|--------------|------------|----------------------|------------|------|
| I-24 EB      | McCracken  | Rest Area Expansion  | MP 7       | B-1  |
| I-24 WB      | Lyon       | Closed Parking Area  | MP 35      | B-2  |
| I-24 EB & WB | Lyon       | Closed Parking Area  | MP 54      | B-3  |
| I-69         | Hopkins    | New Parking Area     | MP 92.5    | B-4  |
| I-69         | Webster    | New Parking Area     | MP 134     | B-5  |
| I-69         | Hopkins    | New Parking Area     | MP 111     | B-6  |
| WKP          | Muhlenburg | New Parking Area     | MP 52      | B-7  |
| I-65 NB      | Simpson    | Rest Area Expansion  | MP 0.5     | B-8  |
| I-65 NB      | Warren     | New Parking Area     | MP 40      | B-9  |
| I-65 NB & SB | Warren     | New Parking Area     | MP 42      | B-10 |
| I-65 SB      | Hart       | New Parking Area     | MP 55      | B-11 |
| I-65 NB & SB | Hart       | Rest Area Expansion  | MP 60      | B-12 |
| I-65         | Hart       | New Parking Area     | MP 65      | B-13 |
| I-65 NB      | Hardin     | Closed Weigh Station | MP 90      | B-14 |
| I-65 SB      | Bullitt    | Rest Area Exp. Ph 1  | MP 113     | B-15 |
| I-65 SB      | Bullitt    | Rest Area Exp. Ph 2  | MP 113     | B-16 |
| I-71 NB & SB | Oldham     | Rest Area Expansion  | MP 13      | B-17 |
| I-71         | Oldham     | New Parking Area     | MP 17      | B-18 |
| I-71         | Oldham     | New Parking Area     | MP 18      | B-19 |
| BGP          | Nelson     | New Parking Area     | MP 20      | B-20 |
| I-64 WB      | Shelby     | Rest Area Expansion  | MP 28      | B-21 |
| I-71 NB & SB | Henry      | Closed Weigh Station | MP 35      | B-22 |
| I-64 EB & WB | Shelby     | New Parking Area     | MP 38      | B-23 |
| I-71 NB & SB | Carroll    | New Parking Area     | MP 51      | B-24 |
| I-64 EB & WB | Woodford   | Rest Area Expansion  | MP 60      | B-25 |
| I-75 NB      | Boone      | Rest Area Expansion  | MP 176     | B-26 |
| I-75 SB      | Boone      | Rest Area Expansion  | MP 176     | B-27 |
| I-75 NB & SB | Boone      | Rest Area Expansion  | MP 127     | B-28 |
| I-75 NB & SB | Rockcastle | New Parking Area     | MP 72      | B-29 |
| I-75 NB & SB | Madison    | New Parking Area     | MP 81      | B-30 |
| I-75 NB & SB | Whitley    | New Parking Area     | MP 19      | B-31 |
| I-75 NB      | Whitley    | Rest Area Expansion  | MP 2       | B-32 |