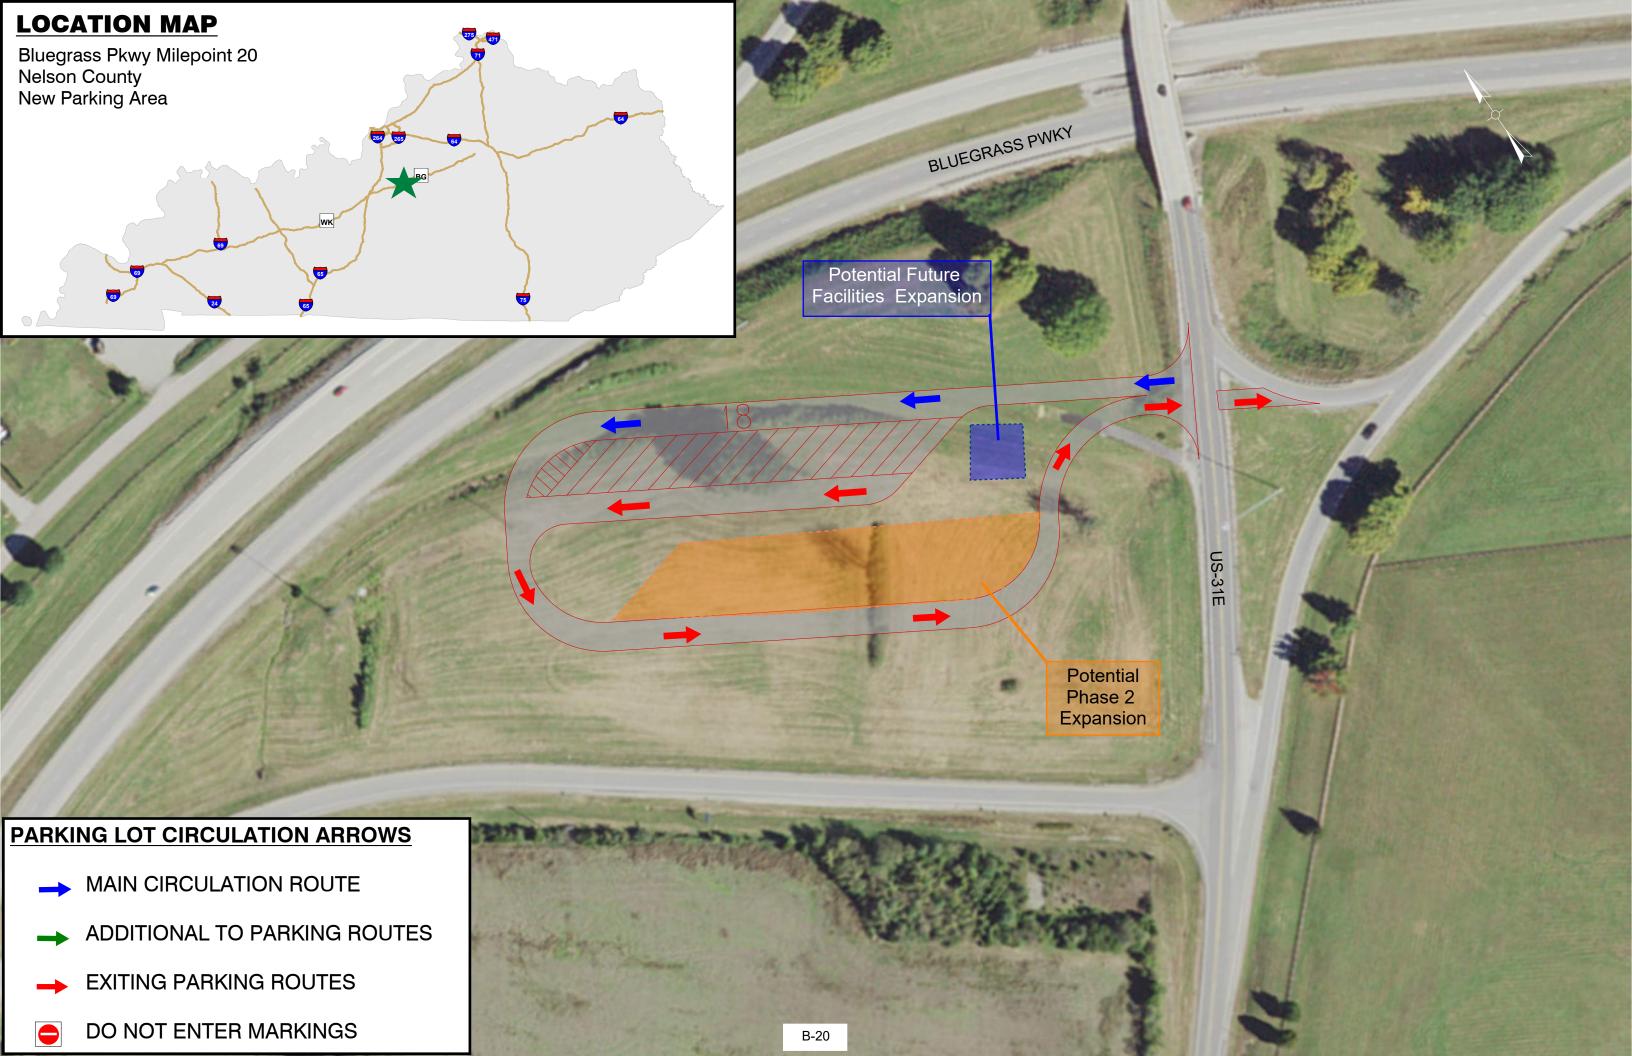

## **TABLE OF CONTENTS**

| Interstate   | County     | Facility Type        | Mile Point | Page |
|--------------|------------|----------------------|------------|------|
| I-24 EB      | McCracken  | Rest Area Expansion  | MP 7       | B-1  |
| I-24 WB      | Lyon       | Closed Parking Area  | MP 35      | B-2  |
| I-24 EB & WB | Lyon       | Closed Parking Area  | MP 54      | B-3  |
| I-69         | Hopkins    | New Parking Area     | MP 92.5    | B-4  |
| I-69         | Webster    | New Parking Area     | MP 134     | B-5  |
| I-69         | Hopkins    | New Parking Area     | MP 111     | B-6  |
| WKP          | Muhlenburg | New Parking Area     | MP 52      | B-7  |
| I-65 NB      | Simpson    | Rest Area Expansion  | MP 0.5     | B-8  |
| I-65 NB      | Warren     | New Parking Area     | MP 40      | B-9  |
| I-65 NB & SB | Warren     | New Parking Area     | MP 42      | B-10 |
| I-65 SB      | Hart       | New Parking Area     | MP 55      | B-11 |
| I-65 NB & SB | Hart       | Rest Area Expansion  | MP 60      | B-12 |
| I-65         | Hart       | New Parking Area     | MP 65      | B-13 |
| I-65 NB      | Hardin     | Closed Weigh Station | MP 90      | B-14 |
| I-65 SB      | Bullitt    | Rest Area Exp. Ph 1  | MP 113     | B-15 |
| I-65 SB      | Bullitt    | Rest Area Exp. Ph 2  | MP 113     | B-16 |
| I-71 NB & SB | Oldham     | Rest Area Expansion  | MP 13      | B-17 |
| I-71         | Oldham     | New Parking Area     | MP 17      | B-18 |
| I-71         | Oldham     | New Parking Area     | MP 18      | B-19 |
| BGP          | Nelson     | New Parking Area     | MP 20      | B-20 |
| I-64 WB      | Shelby     | Rest Area Expansion  | MP 28      | B-21 |
| I-71 NB & SB | Henry      | Closed Weigh Station | MP 35      | B-22 |
| I-64 EB & WB | Shelby     | New Parking Area     | MP 38      | B-23 |
| I-71 NB & SB | Carroll    | New Parking Area     | MP 51      | B-24 |
| I-64 EB & WB | Woodford   | Rest Area Expansion  | MP 60      | B-25 |
| I-75 NB      | Boone      | Rest Area Expansion  | MP 176     | B-26 |
| I-75 SB      | Boone      | Rest Area Expansion  | MP 176     | B-27 |
| I-75 NB & SB | Boone      | Rest Area Expansion  | MP 127     | B-28 |
| I-75 NB & SB | Rockcastle | New Parking Area     | MP 72      | B-29 |
| I-75 NB & SB | Madison    | New Parking Area     | MP 81      | B-30 |
| I-75 NB & SB | Whitley    | New Parking Area     | MP 19      | B-31 |
| I-75 NB      | Whitley    | Rest Area Expansion  | MP 2       | B-32 |