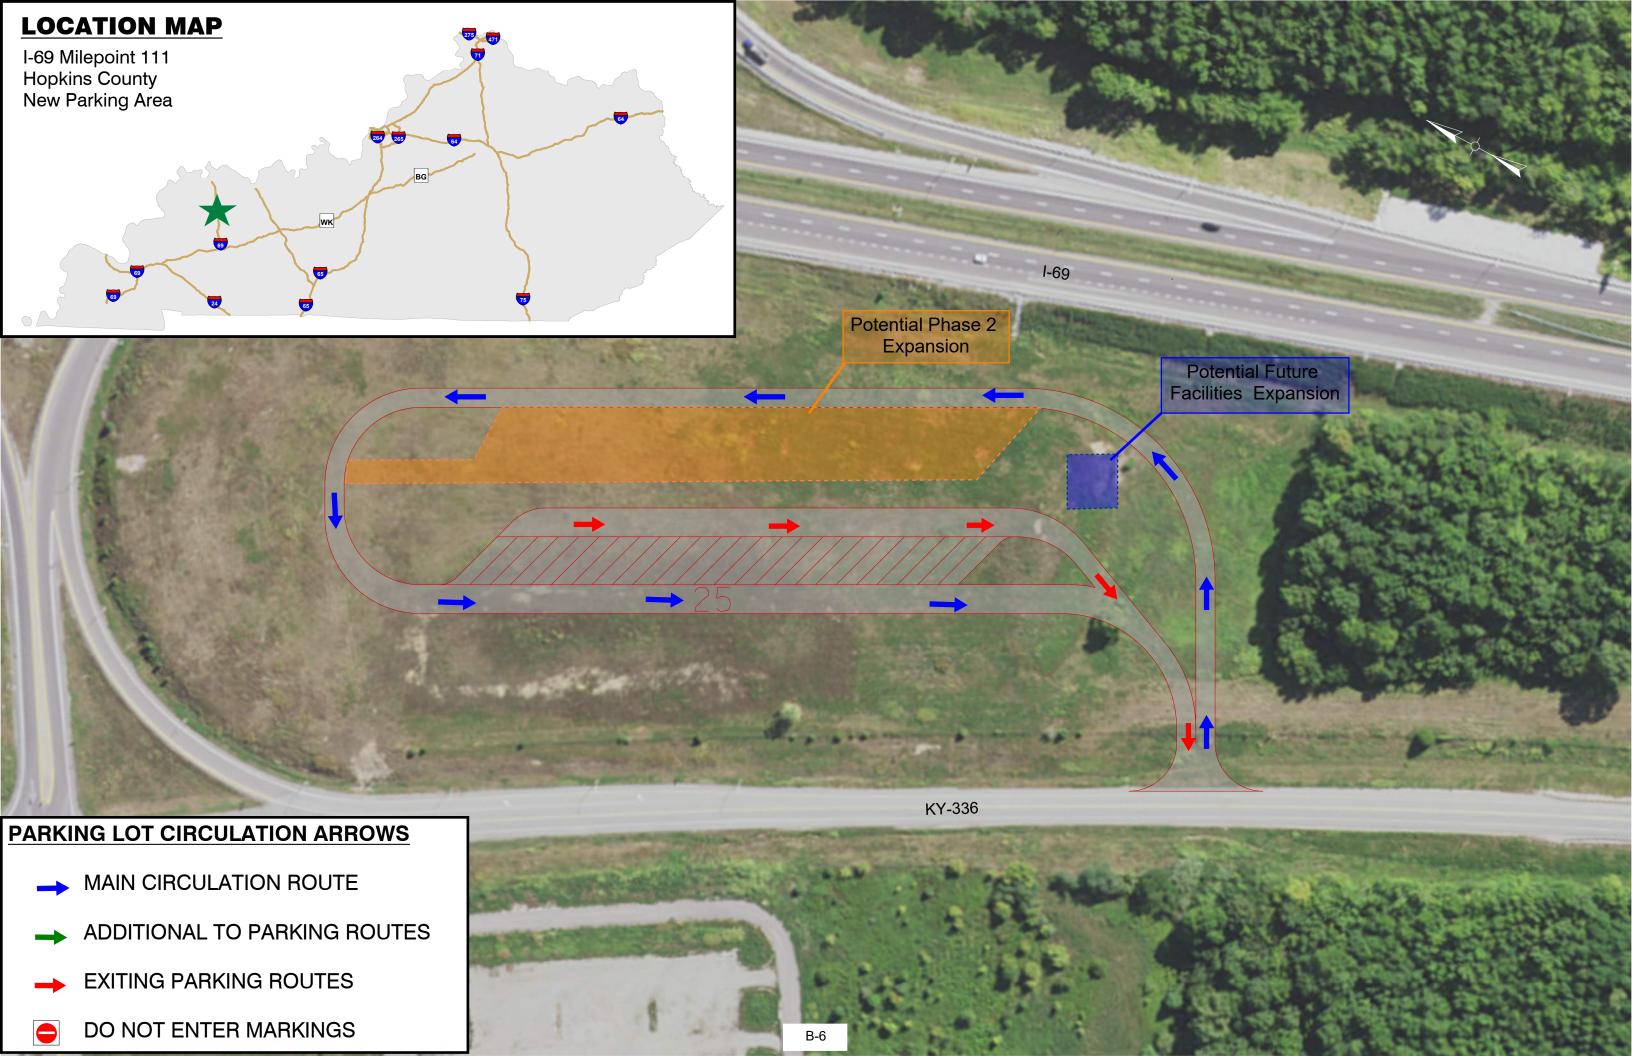

## **TABLE OF CONTENTS**

| Interstate   | County     | Facility Type        | Mile Point | Page |
|--------------|------------|----------------------|------------|------|
| I-24 EB      | McCracken  | Rest Area Expansion  | MP 7       | B-1  |
| I-24 WB      | Lyon       | Closed Parking Area  | MP 35      | B-2  |
| I-24 EB & WB | Lyon       | Closed Parking Area  | MP 54      | B-3  |
| I-69         | Hopkins    | New Parking Area     | MP 92.5    | B-4  |
| I-69         | Webster    | New Parking Area     | MP 134     | B-5  |
| I-69         | Hopkins    | New Parking Area     | MP 111     | B-6  |
| WKP          | Muhlenburg | New Parking Area     | MP 52      | B-7  |
| I-65 NB      | Simpson    | Rest Area Expansion  | MP 0.5     | B-8  |
| I-65 NB      | Warren     | New Parking Area     | MP 40      | B-9  |
| I-65 NB & SB | Warren     | New Parking Area     | MP 42      | B-10 |
| I-65 SB      | Hart       | New Parking Area     | MP 55      | B-11 |
| I-65 NB & SB | Hart       | Rest Area Expansion  | MP 60      | B-12 |
| I-65         | Hart       | New Parking Area     | MP 65      | B-13 |
| I-65 NB      | Hardin     | Closed Weigh Station | MP 90      | B-14 |
| I-65 SB      | Bullitt    | Rest Area Exp. Ph 1  | MP 113     | B-15 |
| I-65 SB      | Bullitt    | Rest Area Exp. Ph 2  | MP 113     | B-16 |
| I-71 NB & SB | Oldham     | Rest Area Expansion  | MP 13      | B-17 |
| I-71         | Oldham     | New Parking Area     | MP 17      | B-18 |
| I-71         | Oldham     | New Parking Area     | MP 18      | B-19 |
| BGP          | Nelson     | New Parking Area     | MP 20      | B-20 |
| I-64 WB      | Shelby     | Rest Area Expansion  | MP 28      | B-21 |
| I-71 NB & SB | Henry      | Closed Weigh Station | MP 35      | B-22 |
| I-64 EB & WB | Shelby     | New Parking Area     | MP 38      | B-23 |
| I-71 NB & SB | Carroll    | New Parking Area     | MP 51      | B-24 |
| I-64 EB & WB | Woodford   | Rest Area Expansion  | MP 60      | B-25 |
| I-75 NB      | Boone      | Rest Area Expansion  | MP 176     | B-26 |
| I-75 SB      | Boone      | Rest Area Expansion  | MP 176     | B-27 |
| I-75 NB & SB | Boone      | Rest Area Expansion  | MP 127     | B-28 |
| I-75 NB & SB | Rockcastle | New Parking Area     | MP 72      | B-29 |
| I-75 NB & SB | Madison    | New Parking Area     | MP 81      | B-30 |
| I-75 NB & SB | Whitley    | New Parking Area     | MP 19      | B-31 |
| I-75 NB      | Whitley    | Rest Area Expansion  | MP 2       | B-32 |