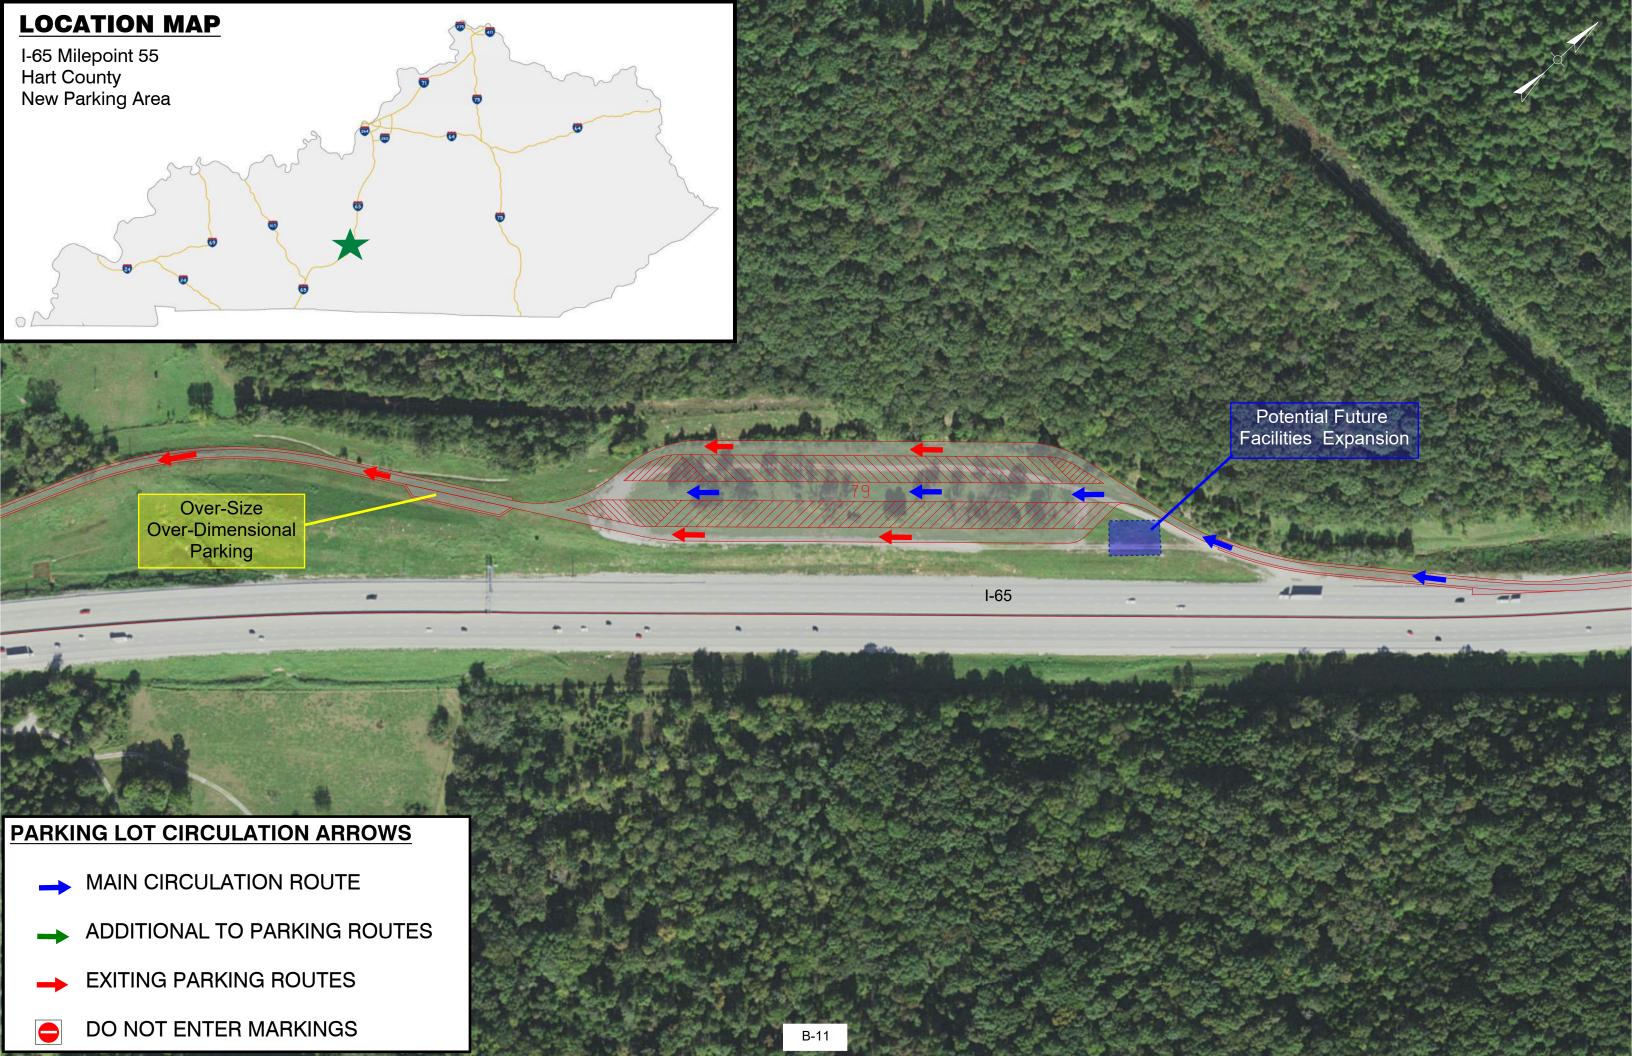

## **TABLE OF CONTENTS**

| Interstate   | County     | Facility Type        | Mile Point | Page |
|--------------|------------|----------------------|------------|------|
| I-24 EB      | McCracken  | Rest Area Expansion  | MP 7       | B-1  |
| I-24 WB      | Lyon       | Closed Parking Area  | MP 35      | B-2  |
| I-24 EB & WB | Lyon       | Closed Parking Area  | MP 54      | B-3  |
| I-69         | Hopkins    | New Parking Area     | MP 92.5    | B-4  |
| I-69         | Webster    | New Parking Area     | MP 134     | B-5  |
| I-69         | Hopkins    | New Parking Area     | MP 111     | B-6  |
| WKP          | Muhlenburg | New Parking Area     | MP 52      | B-7  |
| I-65 NB      | Simpson    | Rest Area Expansion  | MP 0.5     | B-8  |
| I-65 NB      | Warren     | New Parking Area     | MP 40      | B-9  |
| I-65 NB & SB | Warren     | New Parking Area     | MP 42      | B-10 |
| I-65 SB      | Hart       | New Parking Area     | MP 55      | B-11 |
| I-65 NB & SB | Hart       | Rest Area Expansion  | MP 60      | B-12 |
| I-65         | Hart       | New Parking Area     | MP 65      | B-13 |
| I-65 NB      | Hardin     | Closed Weigh Station | MP 90      | B-14 |
| I-65 SB      | Bullitt    | Rest Area Exp. Ph 1  | MP 113     | B-15 |
| I-65 SB      | Bullitt    | Rest Area Exp. Ph 2  | MP 113     | B-16 |
| I-71 NB & SB | Oldham     | Rest Area Expansion  | MP 13      | B-17 |
| I-71         | Oldham     | New Parking Area     | MP 17      | B-18 |
| I-71         | Oldham     | New Parking Area     | MP 18      | B-19 |
| BGP          | Nelson     | New Parking Area     | MP 20      | B-20 |
| I-64 WB      | Shelby     | Rest Area Expansion  | MP 28      | B-21 |
| I-71 NB & SB | Henry      | Closed Weigh Station | MP 35      | B-22 |
| I-64 EB & WB | Shelby     | New Parking Area     | MP 38      | B-23 |
| I-71 NB & SB | Carroll    | New Parking Area     | MP 51      | B-24 |
| I-64 EB & WB | Woodford   | Rest Area Expansion  | MP 60      | B-25 |
| I-75 NB      | Boone      | Rest Area Expansion  | MP 176     | B-26 |
| I-75 SB      | Boone      | Rest Area Expansion  | MP 176     | B-27 |
| I-75 NB & SB | Boone      | Rest Area Expansion  | MP 127     | B-28 |
| I-75 NB & SB | Rockcastle | New Parking Area     | MP 72      | B-29 |
| I-75 NB & SB | Madison    | New Parking Area     | MP 81      | B-30 |
| I-75 NB & SB | Whitley    | New Parking Area     | MP 19      | B-31 |
| I-75 NB      | Whitley    | Rest Area Expansion  | MP 2       | B-32 |