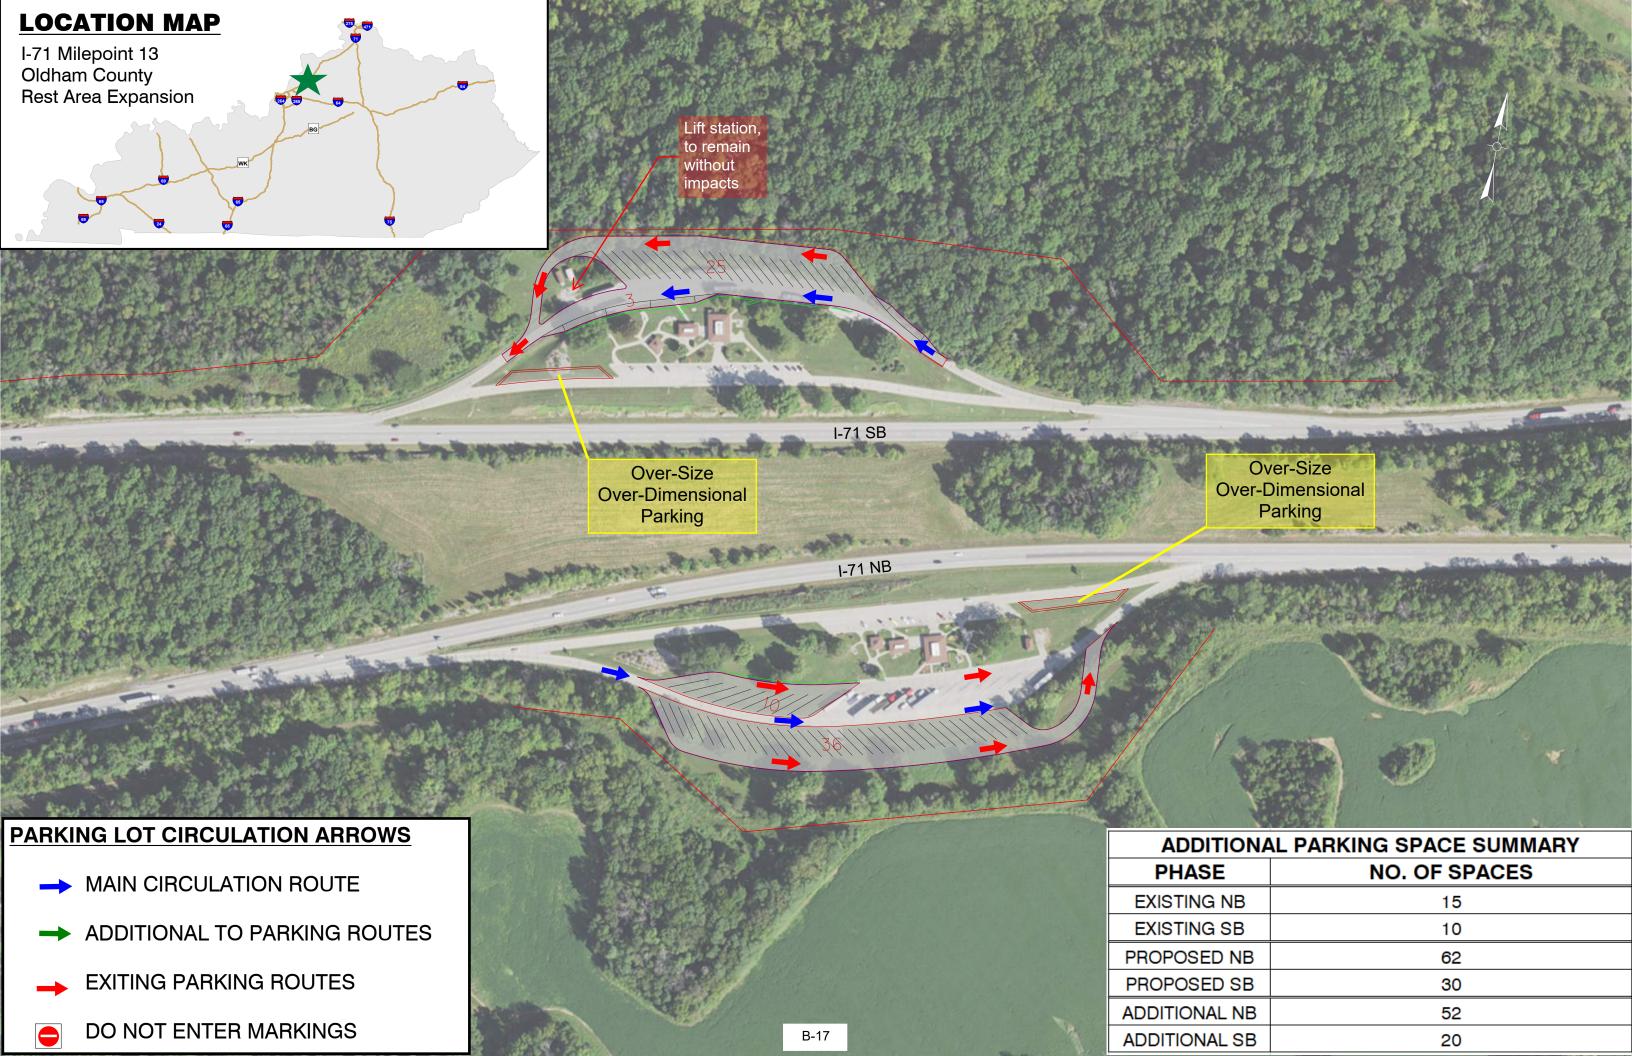

## **TABLE OF CONTENTS**

| Interstate   | County     | Facility Type        | Mile Point | Page |
|--------------|------------|----------------------|------------|------|
| I-24 EB      | McCracken  | Rest Area Expansion  | MP 7       | B-1  |
| I-24 WB      | Lyon       | Closed Parking Area  | MP 35      | B-2  |
| I-24 EB & WB | Lyon       | Closed Parking Area  | MP 54      | B-3  |
| I-69         | Hopkins    | New Parking Area     | MP 92.5    | B-4  |
| I-69         | Webster    | New Parking Area     | MP 134     | B-5  |
| I-69         | Hopkins    | New Parking Area     | MP 111     | B-6  |
| WKP          | Muhlenburg | New Parking Area     | MP 52      | B-7  |
| I-65 NB      | Simpson    | Rest Area Expansion  | MP 0.5     | B-8  |
| I-65 NB      | Warren     | New Parking Area     | MP 40      | B-9  |
| I-65 NB & SB | Warren     | New Parking Area     | MP 42      | B-10 |
| I-65 SB      | Hart       | New Parking Area     | MP 55      | B-11 |
| I-65 NB & SB | Hart       | Rest Area Expansion  | MP 60      | B-12 |
| I-65         | Hart       | New Parking Area     | MP 65      | B-13 |
| I-65 NB      | Hardin     | Closed Weigh Station | MP 90      | B-14 |
| I-65 SB      | Bullitt    | Rest Area Exp. Ph 1  | MP 113     | B-15 |
| I-65 SB      | Bullitt    | Rest Area Exp. Ph 2  | MP 113     | B-16 |
| I-71 NB & SB | Oldham     | Rest Area Expansion  | MP 13      | B-17 |
| I-71         | Oldham     | New Parking Area     | MP 17      | B-18 |
| I-71         | Oldham     | New Parking Area     | MP 18      | B-19 |
| BGP          | Nelson     | New Parking Area     | MP 20      | B-20 |
| I-64 WB      | Shelby     | Rest Area Expansion  | MP 28      | B-21 |
| I-71 NB & SB | Henry      | Closed Weigh Station | MP 35      | B-22 |
| I-64 EB & WB | Shelby     | New Parking Area     | MP 38      | B-23 |
| I-71 NB & SB | Carroll    | New Parking Area     | MP 51      | B-24 |
| I-64 EB & WB | Woodford   | Rest Area Expansion  | MP 60      | B-25 |
| I-75 NB      | Boone      | Rest Area Expansion  | MP 176     | B-26 |
| I-75 SB      | Boone      | Rest Area Expansion  | MP 176     | B-27 |
| I-75 NB & SB | Boone      | Rest Area Expansion  | MP 127     | B-28 |
| I-75 NB & SB | Rockcastle | New Parking Area     | MP 72      | B-29 |
| I-75 NB & SB | Madison    | New Parking Area     | MP 81      | B-30 |
| I-75 NB & SB | Whitley    | New Parking Area     | MP 19      | B-31 |
| I-75 NB      | Whitley    | Rest Area Expansion  | MP 2       | B-32 |