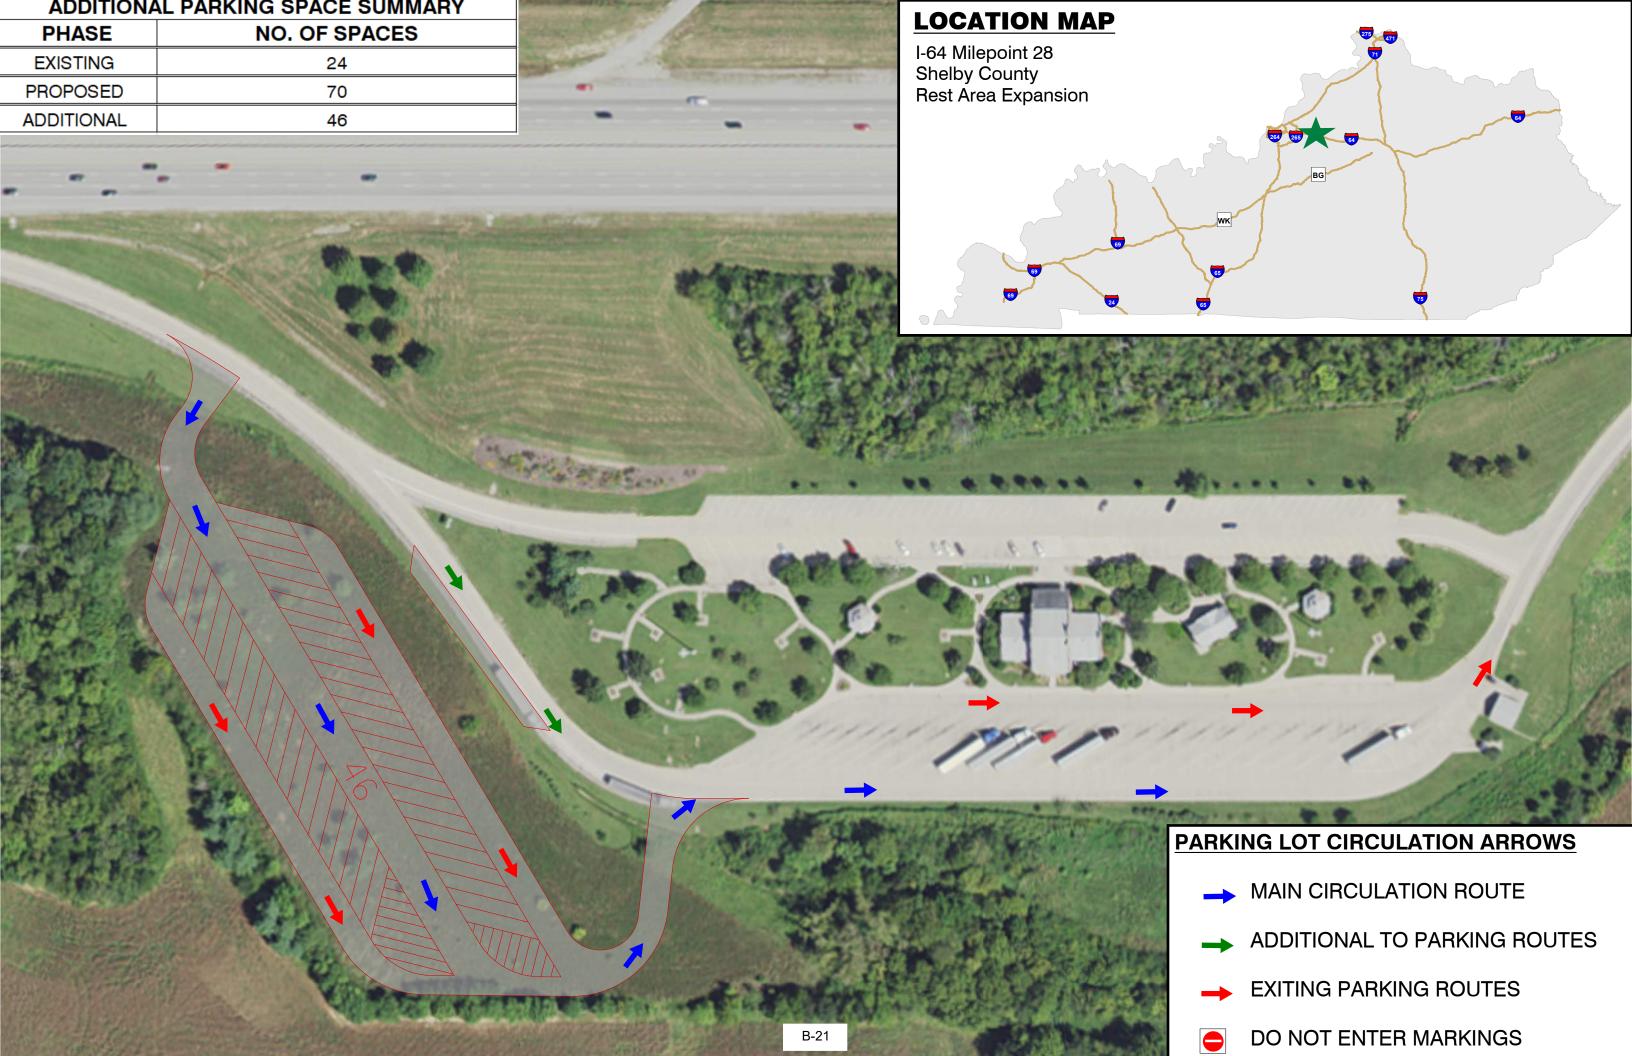

## **TABLE OF CONTENTS**

| Interstate   | County     | Facility Type        | Mile Point | Page |
|--------------|------------|----------------------|------------|------|
| I-24 EB      | McCracken  | Rest Area Expansion  | MP 7       | B-1  |
| I-24 WB      | Lyon       | Closed Parking Area  | MP 35      | B-2  |
| I-24 EB & WB | Lyon       | Closed Parking Area  | MP 54      | B-3  |
| I-69         | Hopkins    | New Parking Area     | MP 92.5    | B-4  |
| I-69         | Webster    | New Parking Area     | MP 134     | B-5  |
| I-69         | Hopkins    | New Parking Area     | MP 111     | B-6  |
| WKP          | Muhlenburg | New Parking Area     | MP 52      | B-7  |
| I-65 NB      | Simpson    | Rest Area Expansion  | MP 0.5     | B-8  |
| I-65 NB      | Warren     | New Parking Area     | MP 40      | B-9  |
| I-65 NB & SB | Warren     | New Parking Area     | MP 42      | B-10 |
| I-65 SB      | Hart       | New Parking Area     | MP 55      | B-11 |
| I-65 NB & SB | Hart       | Rest Area Expansion  | MP 60      | B-12 |
| I-65         | Hart       | New Parking Area     | MP 65      | B-13 |
| I-65 NB      | Hardin     | Closed Weigh Station | MP 90      | B-14 |
| I-65 SB      | Bullitt    | Rest Area Exp. Ph 1  | MP 113     | B-15 |
| I-65 SB      | Bullitt    | Rest Area Exp. Ph 2  | MP 113     | B-16 |
| I-71 NB & SB | Oldham     | Rest Area Expansion  | MP 13      | B-17 |
| I-71         | Oldham     | New Parking Area     | MP 17      | B-18 |
| I-71         | Oldham     | New Parking Area     | MP 18      | B-19 |
| BGP          | Nelson     | New Parking Area     | MP 20      | B-20 |
| I-64 WB      | Shelby     | Rest Area Expansion  | MP 28      | B-21 |
| I-71 NB & SB | Henry      | Closed Weigh Station | MP 35      | B-22 |
| I-64 EB & WB | Shelby     | New Parking Area     | MP 38      | B-23 |
| I-71 NB & SB | Carroll    | New Parking Area     | MP 51      | B-24 |
| I-64 EB & WB | Woodford   | Rest Area Expansion  | MP 60      | B-25 |
| I-75 NB      | Boone      | Rest Area Expansion  | MP 176     | B-26 |
| I-75 SB      | Boone      | Rest Area Expansion  | MP 176     | B-27 |
| I-75 NB & SB | Boone      | Rest Area Expansion  | MP 127     | B-28 |
| I-75 NB & SB | Rockcastle | New Parking Area     | MP 72      | B-29 |
| I-75 NB & SB | Madison    | New Parking Area     | MP 81      | B-30 |
| I-75 NB & SB | Whitley    | New Parking Area     | MP 19      | B-31 |
| I-75 NB      | Whitley    | Rest Area Expansion  | MP 2       | B-32 |