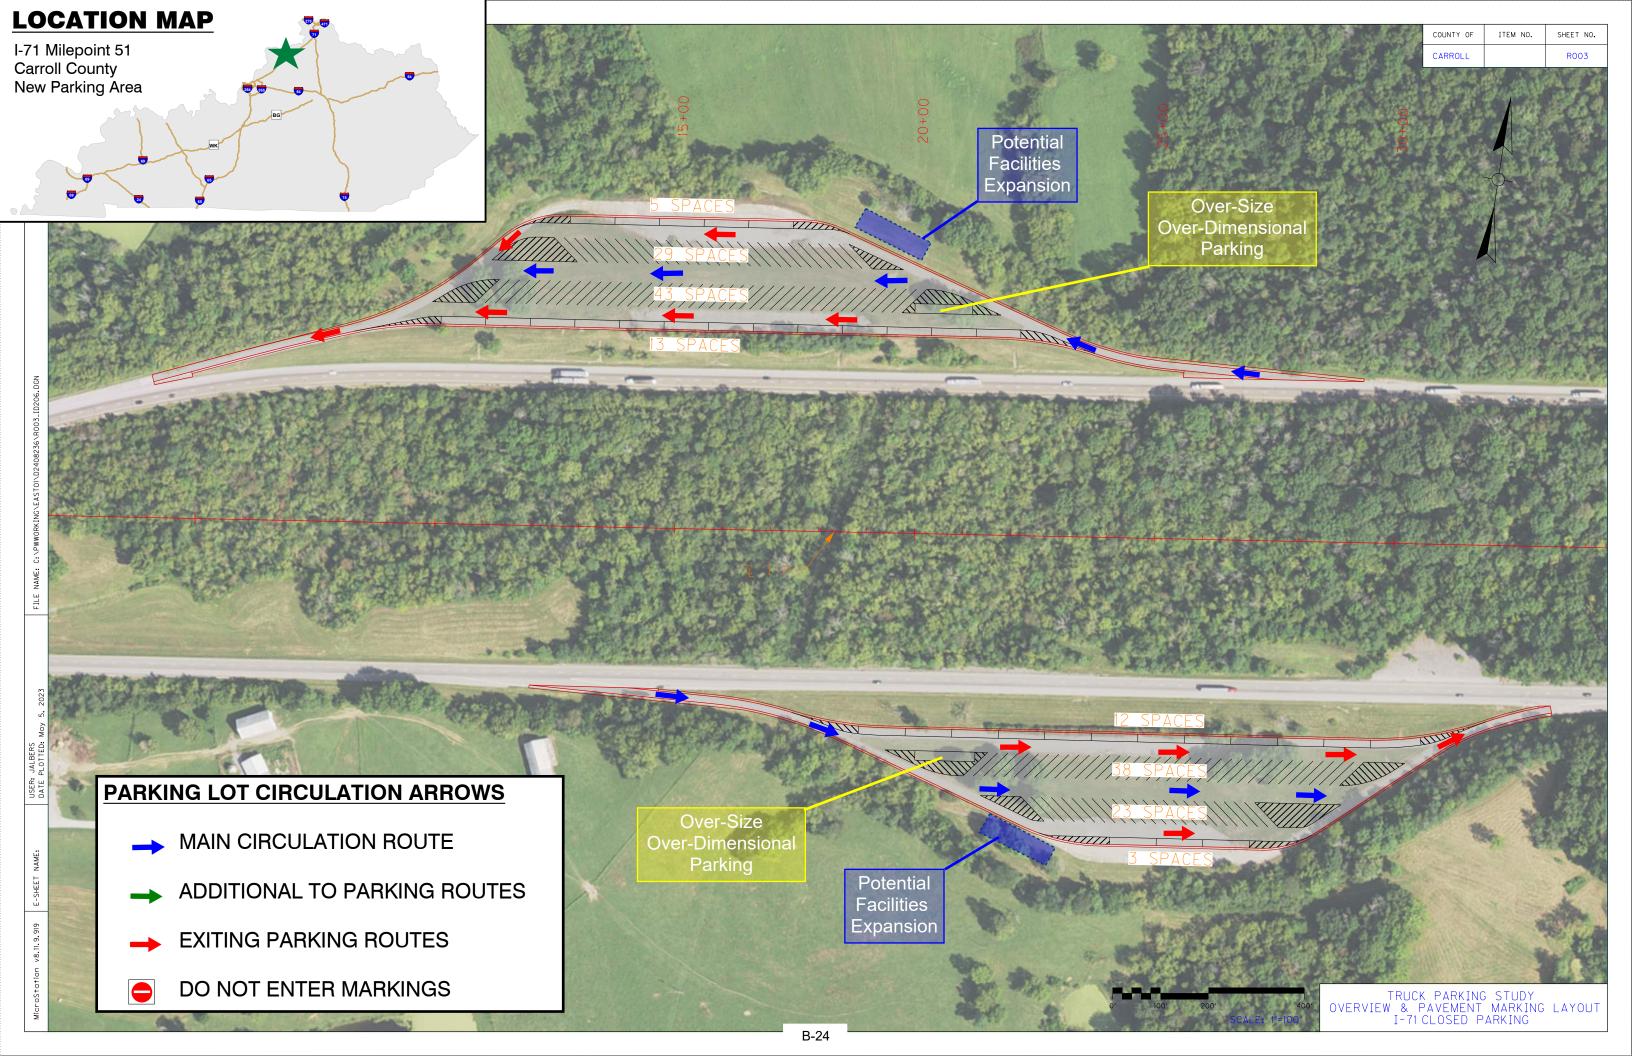

## **TABLE OF CONTENTS**

| Interstate   | County     | Facility Type        | Mile Point | Page |
|--------------|------------|----------------------|------------|------|
| I-24 EB      | McCracken  | Rest Area Expansion  | MP 7       | B-1  |
| I-24 WB      | Lyon       | Closed Parking Area  | MP 35      | B-2  |
| I-24 EB & WB | Lyon       | Closed Parking Area  | MP 54      | B-3  |
| I-69         | Hopkins    | New Parking Area     | MP 92.5    | B-4  |
| I-69         | Webster    | New Parking Area     | MP 134     | B-5  |
| I-69         | Hopkins    | New Parking Area     | MP 111     | B-6  |
| WKP          | Muhlenburg | New Parking Area     | MP 52      | B-7  |
| I-65 NB      | Simpson    | Rest Area Expansion  | MP 0.5     | B-8  |
| I-65 NB      | Warren     | New Parking Area     | MP 40      | B-9  |
| I-65 NB & SB | Warren     | New Parking Area     | MP 42      | B-10 |
| I-65 SB      | Hart       | New Parking Area     | MP 55      | B-11 |
| I-65 NB & SB | Hart       | Rest Area Expansion  | MP 60      | B-12 |
| I-65         | Hart       | New Parking Area     | MP 65      | B-13 |
| I-65 NB      | Hardin     | Closed Weigh Station | MP 90      | B-14 |
| I-65 SB      | Bullitt    | Rest Area Exp. Ph 1  | MP 113     | B-15 |
| I-65 SB      | Bullitt    | Rest Area Exp. Ph 2  | MP 113     | B-16 |
| I-71 NB & SB | Oldham     | Rest Area Expansion  | MP 13      | B-17 |
| I-71         | Oldham     | New Parking Area     | MP 17      | B-18 |
| I-71         | Oldham     | New Parking Area     | MP 18      | B-19 |
| BGP          | Nelson     | New Parking Area     | MP 20      | B-20 |
| I-64 WB      | Shelby     | Rest Area Expansion  | MP 28      | B-21 |
| I-71 NB & SB | Henry      | Closed Weigh Station | MP 35      | B-22 |
| I-64 EB & WB | Shelby     | New Parking Area     | MP 38      | B-23 |
| I-71 NB & SB | Carroll    | New Parking Area     | MP 51      | B-24 |
| I-64 EB & WB | Woodford   | Rest Area Expansion  | MP 60      | B-25 |
| I-75 NB      | Boone      | Rest Area Expansion  | MP 176     | B-26 |
| I-75 SB      | Boone      | Rest Area Expansion  | MP 176     | B-27 |
| I-75 NB & SB | Boone      | Rest Area Expansion  | MP 127     | B-28 |
| I-75 NB & SB | Rockcastle | New Parking Area     | MP 72      | B-29 |
| I-75 NB & SB | Madison    | New Parking Area     | MP 81      | B-30 |
| I-75 NB & SB | Whitley    | New Parking Area     | MP 19      | B-31 |
| I-75 NB      | Whitley    | Rest Area Expansion  | MP 2       | B-32 |