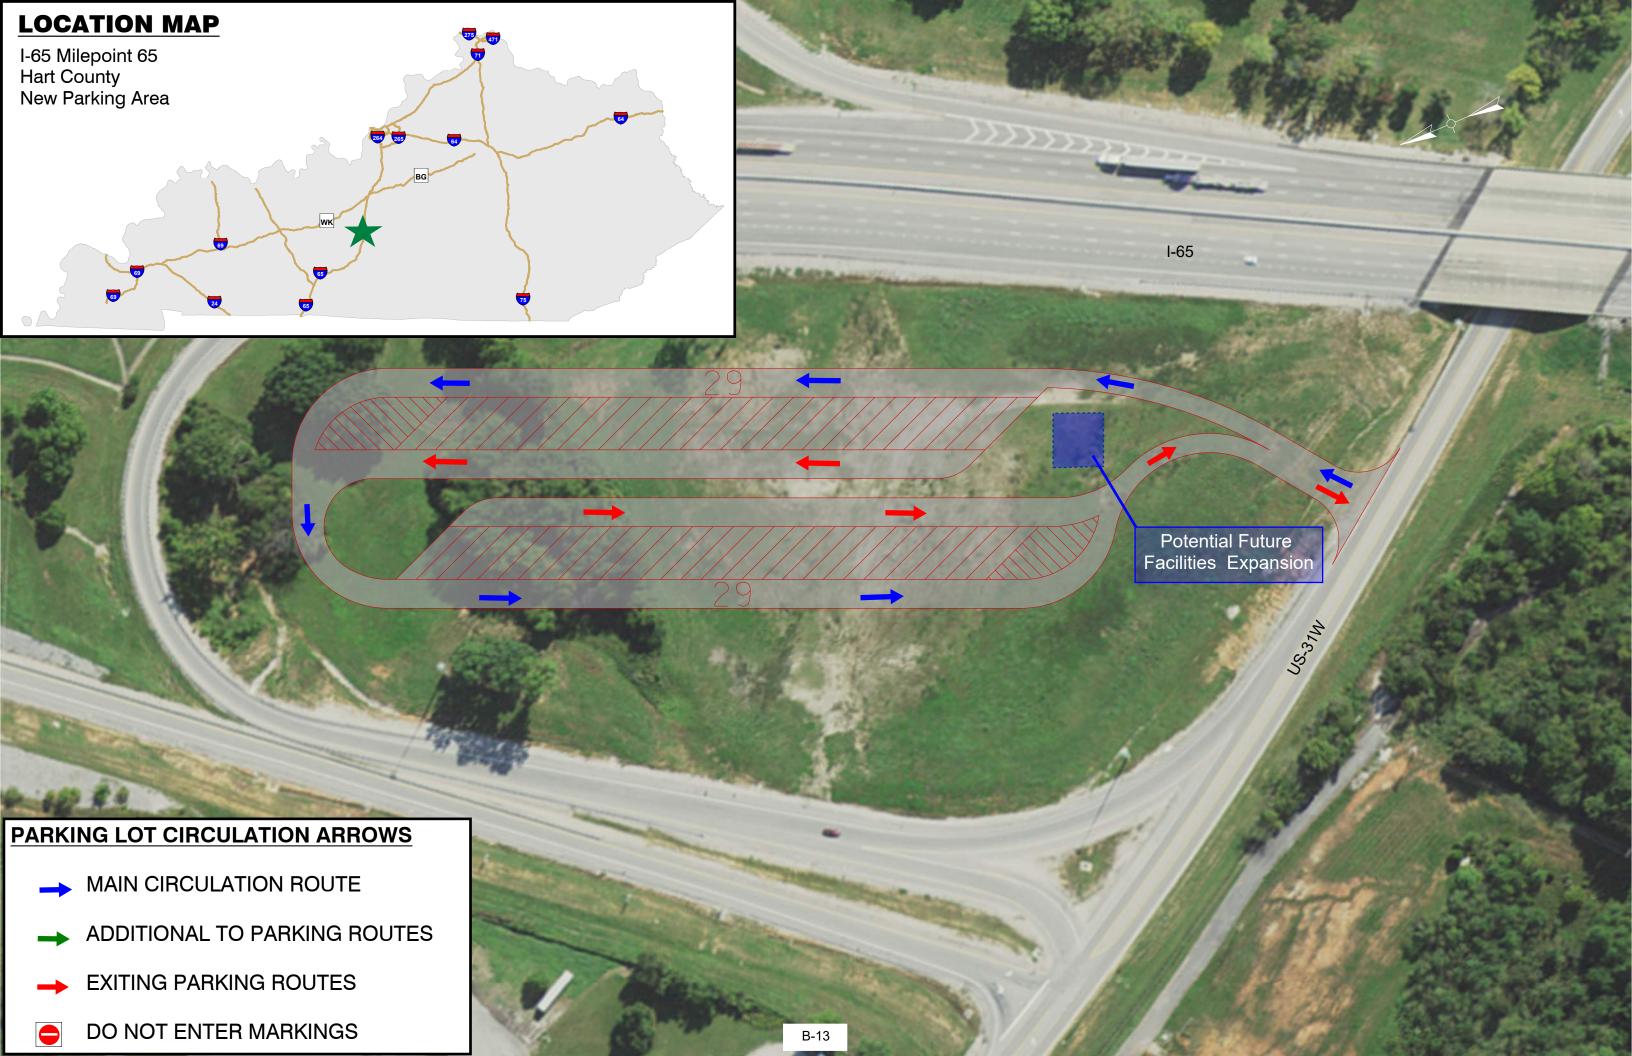

## **TABLE OF CONTENTS**

| Interstate   | County     | Facility Type        | Mile Point | Page |
|--------------|------------|----------------------|------------|------|
| I-24 EB      | McCracken  | Rest Area Expansion  | MP 7       | B-1  |
| I-24 WB      | Lyon       | Closed Parking Area  | MP 35      | B-2  |
| I-24 EB & WB | Lyon       | Closed Parking Area  | MP 54      | B-3  |
| I-69         | Hopkins    | New Parking Area     | MP 92.5    | B-4  |
| I-69         | Webster    | New Parking Area     | MP 134     | B-5  |
| I-69         | Hopkins    | New Parking Area     | MP 111     | B-6  |
| WKP          | Muhlenburg | New Parking Area     | MP 52      | B-7  |
| I-65 NB      | Simpson    | Rest Area Expansion  | MP 0.5     | B-8  |
| I-65 NB      | Warren     | New Parking Area     | MP 40      | B-9  |
| I-65 NB & SB | Warren     | New Parking Area     | MP 42      | B-10 |
| I-65 SB      | Hart       | New Parking Area     | MP 55      | B-11 |
| I-65 NB & SB | Hart       | Rest Area Expansion  | MP 60      | B-12 |
| I-65         | Hart       | New Parking Area     | MP 65      | B-13 |
| I-65 NB      | Hardin     | Closed Weigh Station | MP 90      | B-14 |
| I-65 SB      | Bullitt    | Rest Area Exp. Ph 1  | MP 113     | B-15 |
| I-65 SB      | Bullitt    | Rest Area Exp. Ph 2  | MP 113     | B-16 |
| I-71 NB & SB | Oldham     | Rest Area Expansion  | MP 13      | B-17 |
| I-71         | Oldham     | New Parking Area     | MP 17      | B-18 |
| I-71         | Oldham     | New Parking Area     | MP 18      | B-19 |
| BGP          | Nelson     | New Parking Area     | MP 20      | B-20 |
| I-64 WB      | Shelby     | Rest Area Expansion  | MP 28      | B-21 |
| I-71 NB & SB | Henry      | Closed Weigh Station | MP 35      | B-22 |
| I-64 EB & WB | Shelby     | New Parking Area     | MP 38      | B-23 |
| I-71 NB & SB | Carroll    | New Parking Area     | MP 51      | B-24 |
| I-64 EB & WB | Woodford   | Rest Area Expansion  | MP 60      | B-25 |
| I-75 NB      | Boone      | Rest Area Expansion  | MP 176     | B-26 |
| I-75 SB      | Boone      | Rest Area Expansion  | MP 176     | B-27 |
| I-75 NB & SB | Boone      | Rest Area Expansion  | MP 127     | B-28 |
| I-75 NB & SB | Rockcastle | New Parking Area     | MP 72      | B-29 |
| I-75 NB & SB | Madison    | New Parking Area     | MP 81      | B-30 |
| I-75 NB & SB | Whitley    | New Parking Area     | MP 19      | B-31 |
| I-75 NB      | Whitley    | Rest Area Expansion  | MP 2       | B-32 |