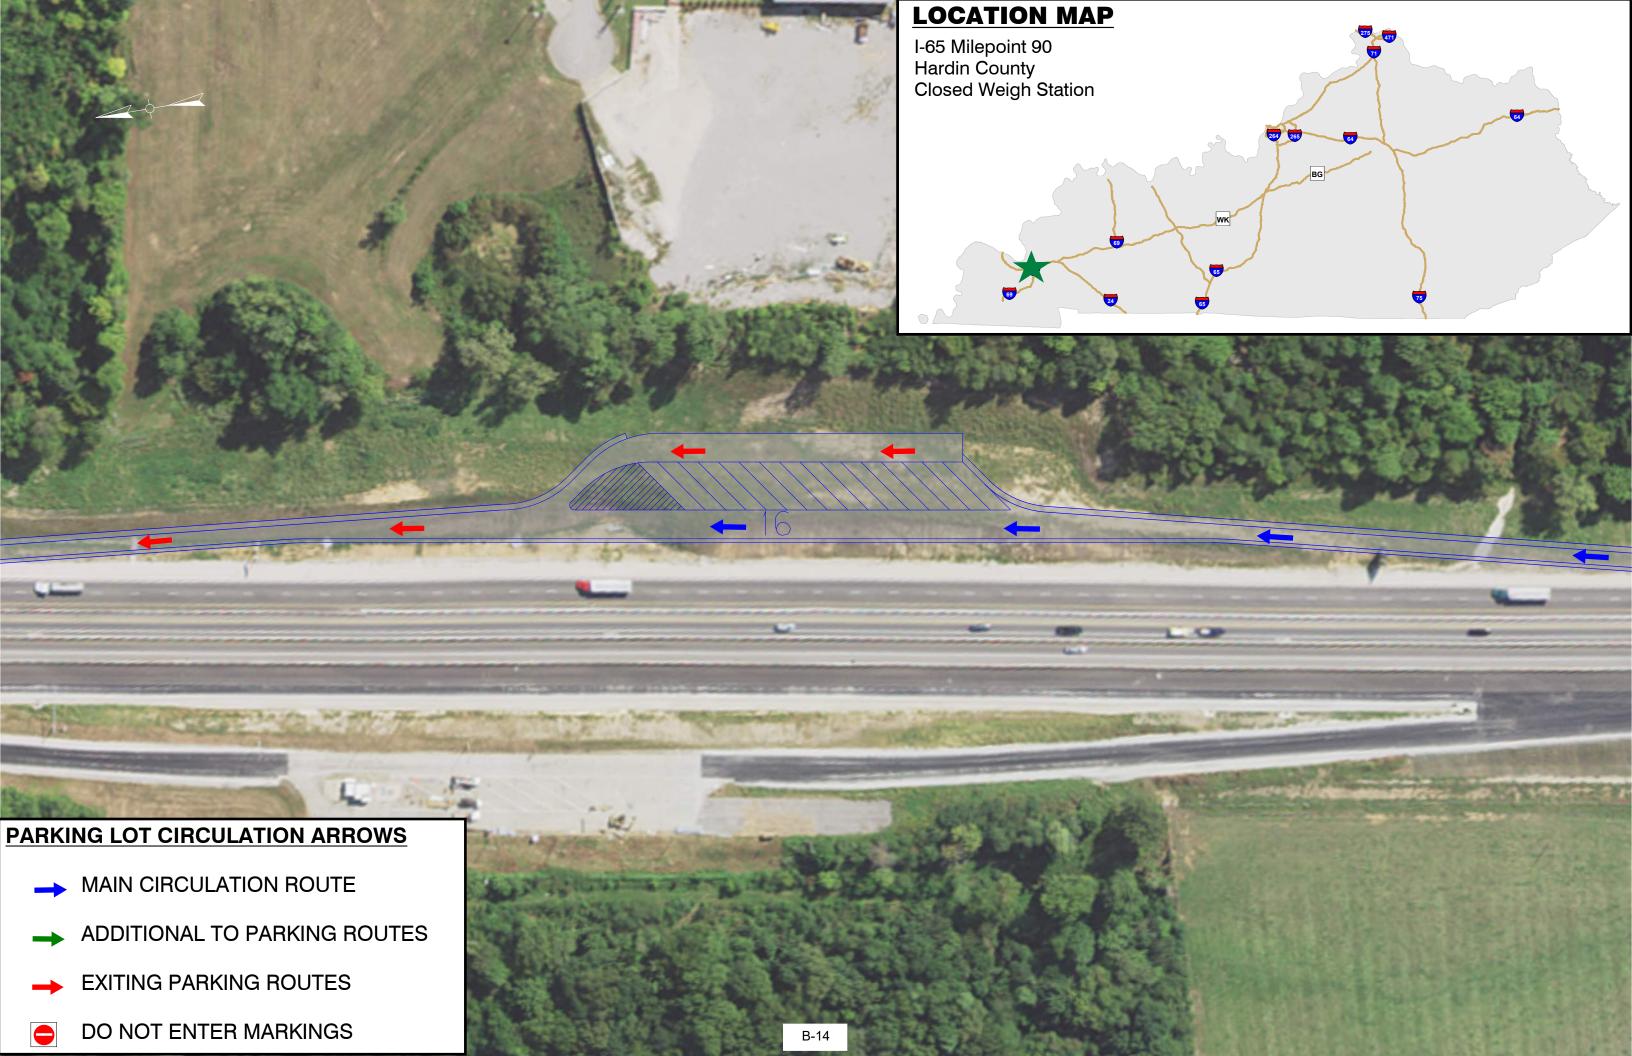

## **TABLE OF CONTENTS**

| Interstate   | County     | Facility Type        | Mile Point | Page |
|--------------|------------|----------------------|------------|------|
| I-24 EB      | McCracken  | Rest Area Expansion  | MP 7       | B-1  |
| I-24 WB      | Lyon       | Closed Parking Area  | MP 35      | B-2  |
| I-24 EB & WB | Lyon       | Closed Parking Area  | MP 54      | B-3  |
| I-69         | Hopkins    | New Parking Area     | MP 92.5    | B-4  |
| I-69         | Webster    | New Parking Area     | MP 134     | B-5  |
| I-69         | Hopkins    | New Parking Area     | MP 111     | B-6  |
| WKP          | Muhlenburg | New Parking Area     | MP 52      | B-7  |
| I-65 NB      | Simpson    | Rest Area Expansion  | MP 0.5     | B-8  |
| I-65 NB      | Warren     | New Parking Area     | MP 40      | B-9  |
| I-65 NB & SB | Warren     | New Parking Area     | MP 42      | B-10 |
| I-65 SB      | Hart       | New Parking Area     | MP 55      | B-11 |
| I-65 NB & SB | Hart       | Rest Area Expansion  | MP 60      | B-12 |
| I-65         | Hart       | New Parking Area     | MP 65      | B-13 |
| I-65 NB      | Hardin     | Closed Weigh Station | MP 90      | B-14 |
| I-65 SB      | Bullitt    | Rest Area Exp. Ph 1  | MP 113     | B-15 |
| I-65 SB      | Bullitt    | Rest Area Exp. Ph 2  | MP 113     | B-16 |
| I-71 NB & SB | Oldham     | Rest Area Expansion  | MP 13      | B-17 |
| I-71         | Oldham     | New Parking Area     | MP 17      | B-18 |
| I-71         | Oldham     | New Parking Area     | MP 18      | B-19 |
| BGP          | Nelson     | New Parking Area     | MP 20      | B-20 |
| I-64 WB      | Shelby     | Rest Area Expansion  | MP 28      | B-21 |
| I-71 NB & SB | Henry      | Closed Weigh Station | MP 35      | B-22 |
| I-64 EB & WB | Shelby     | New Parking Area     | MP 38      | B-23 |
| I-71 NB & SB | Carroll    | New Parking Area     | MP 51      | B-24 |
| I-64 EB & WB | Woodford   | Rest Area Expansion  | MP 60      | B-25 |
| I-75 NB      | Boone      | Rest Area Expansion  | MP 176     | B-26 |
| I-75 SB      | Boone      | Rest Area Expansion  | MP 176     | B-27 |
| I-75 NB & SB | Boone      | Rest Area Expansion  | MP 127     | B-28 |
| I-75 NB & SB | Rockcastle | New Parking Area     | MP 72      | B-29 |
| I-75 NB & SB | Madison    | New Parking Area     | MP 81      | B-30 |
| I-75 NB & SB | Whitley    | New Parking Area     | MP 19      | B-31 |
| I-75 NB      | Whitley    | Rest Area Expansion  | MP 2       | B-32 |