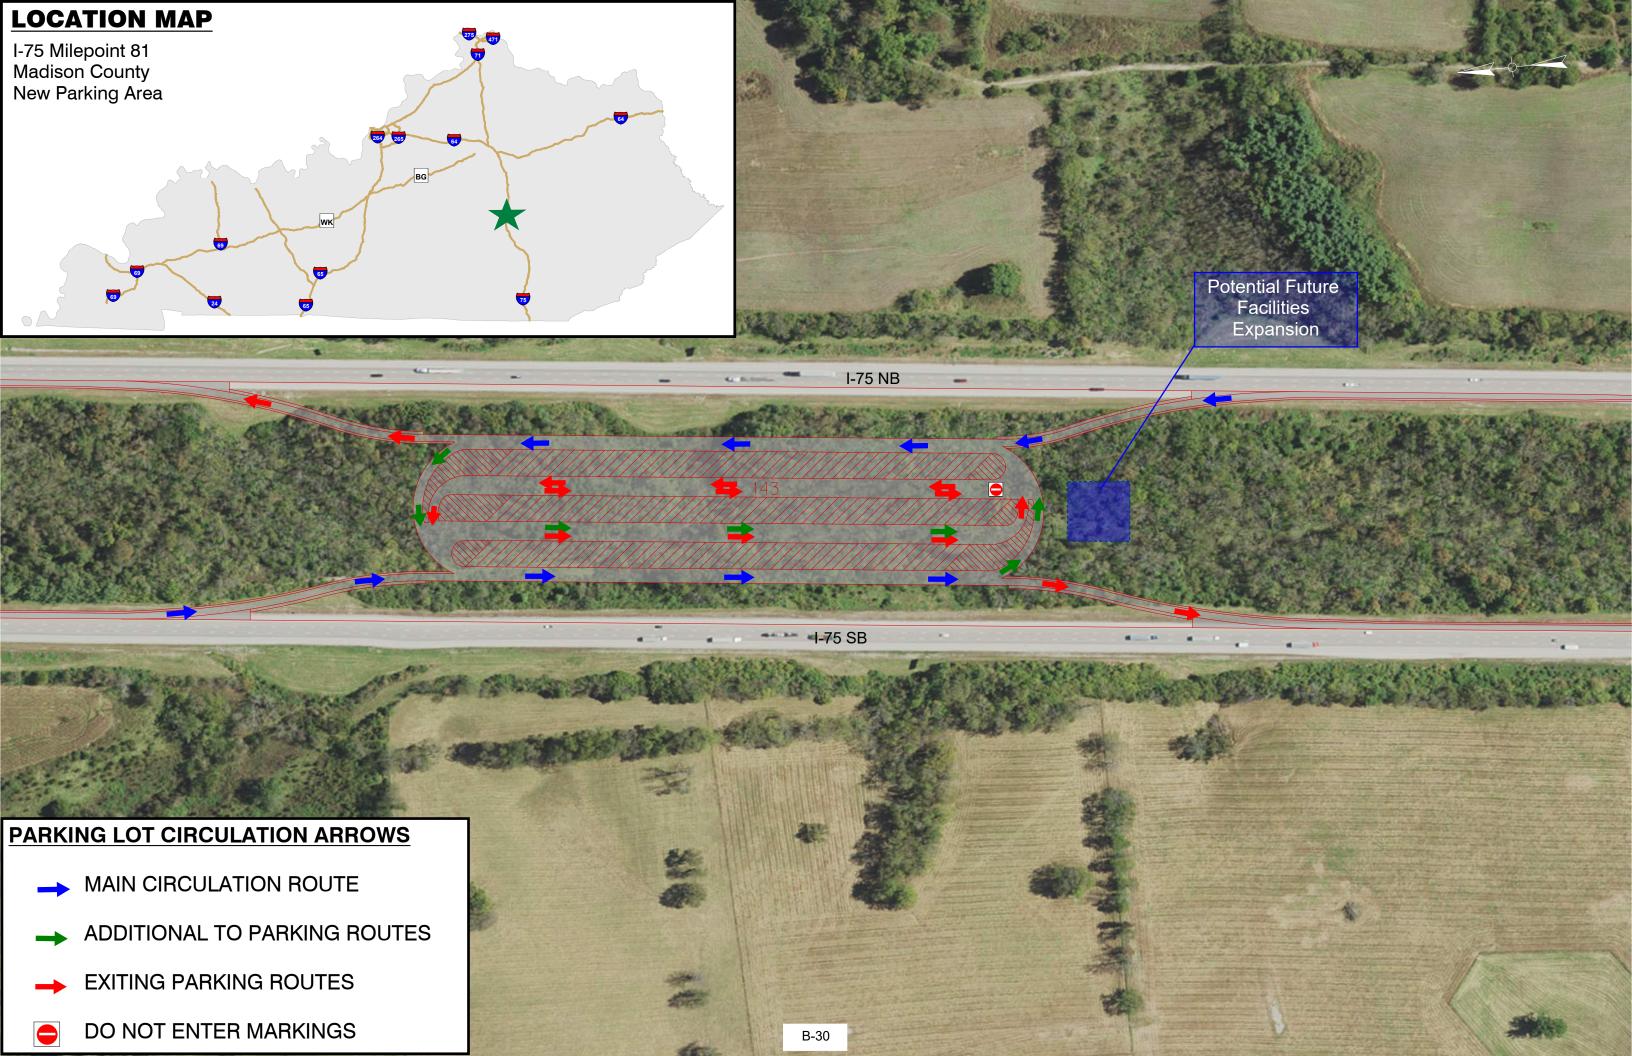

## **TABLE OF CONTENTS**

| Interstate   | County     | Facility Type        | Mile Point | Page |
|--------------|------------|----------------------|------------|------|
| I-24 EB      | McCracken  | Rest Area Expansion  | MP 7       | B-1  |
| I-24 WB      | Lyon       | Closed Parking Area  | MP 35      | B-2  |
| I-24 EB & WB | Lyon       | Closed Parking Area  | MP 54      | B-3  |
| I-69         | Hopkins    | New Parking Area     | MP 92.5    | B-4  |
| I-69         | Webster    | New Parking Area     | MP 134     | B-5  |
| I-69         | Hopkins    | New Parking Area     | MP 111     | B-6  |
| WKP          | Muhlenburg | New Parking Area     | MP 52      | B-7  |
| I-65 NB      | Simpson    | Rest Area Expansion  | MP 0.5     | B-8  |
| I-65 NB      | Warren     | New Parking Area     | MP 40      | B-9  |
| I-65 NB & SB | Warren     | New Parking Area     | MP 42      | B-10 |
| I-65 SB      | Hart       | New Parking Area     | MP 55      | B-11 |
| I-65 NB & SB | Hart       | Rest Area Expansion  | MP 60      | B-12 |
| I-65         | Hart       | New Parking Area     | MP 65      | B-13 |
| I-65 NB      | Hardin     | Closed Weigh Station | MP 90      | B-14 |
| I-65 SB      | Bullitt    | Rest Area Exp. Ph 1  | MP 113     | B-15 |
| I-65 SB      | Bullitt    | Rest Area Exp. Ph 2  | MP 113     | B-16 |
| I-71 NB & SB | Oldham     | Rest Area Expansion  | MP 13      | B-17 |
| I-71         | Oldham     | New Parking Area     | MP 17      | B-18 |
| I-71         | Oldham     | New Parking Area     | MP 18      | B-19 |
| BGP          | Nelson     | New Parking Area     | MP 20      | B-20 |
| I-64 WB      | Shelby     | Rest Area Expansion  | MP 28      | B-21 |
| I-71 NB & SB | Henry      | Closed Weigh Station | MP 35      | B-22 |
| I-64 EB & WB | Shelby     | New Parking Area     | MP 38      | B-23 |
| I-71 NB & SB | Carroll    | New Parking Area     | MP 51      | B-24 |
| I-64 EB & WB | Woodford   | Rest Area Expansion  | MP 60      | B-25 |
| I-75 NB      | Boone      | Rest Area Expansion  | MP 176     | B-26 |
| I-75 SB      | Boone      | Rest Area Expansion  | MP 176     | B-27 |
| I-75 NB & SB | Boone      | Rest Area Expansion  | MP 127     | B-28 |
| I-75 NB & SB | Rockcastle | New Parking Area     | MP 72      | B-29 |
| I-75 NB & SB | Madison    | New Parking Area     | MP 81      | B-30 |
| I-75 NB & SB | Whitley    | New Parking Area     | MP 19      | B-31 |
| I-75 NB      | Whitley    | Rest Area Expansion  | MP 2       | B-32 |