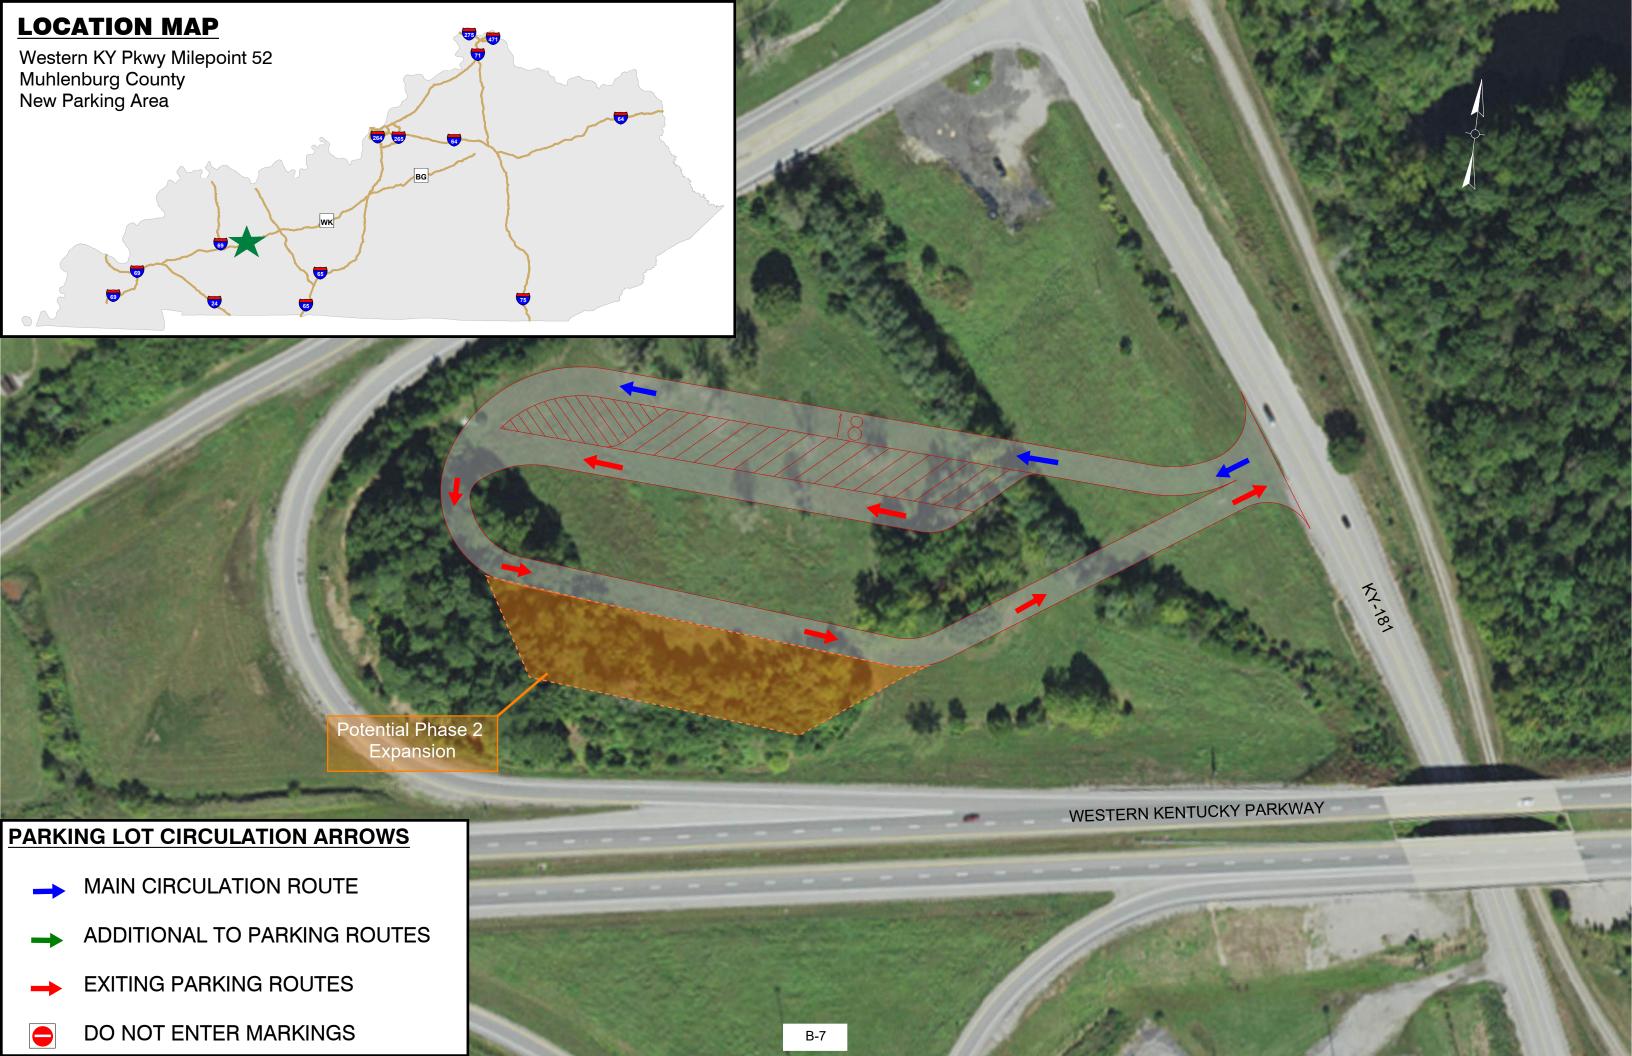

## **TABLE OF CONTENTS**

| Interstate   | County     | Facility Type        | Mile Point | Page |
|--------------|------------|----------------------|------------|------|
| I-24 EB      | McCracken  | Rest Area Expansion  | MP 7       | B-1  |
| I-24 WB      | Lyon       | Closed Parking Area  | MP 35      | B-2  |
| I-24 EB & WB | Lyon       | Closed Parking Area  | MP 54      | B-3  |
| I-69         | Hopkins    | New Parking Area     | MP 92.5    | B-4  |
| I-69         | Webster    | New Parking Area     | MP 134     | B-5  |
| I-69         | Hopkins    | New Parking Area     | MP 111     | B-6  |
| WKP          | Muhlenburg | New Parking Area     | MP 52      | B-7  |
| I-65 NB      | Simpson    | Rest Area Expansion  | MP 0.5     | B-8  |
| I-65 NB      | Warren     | New Parking Area     | MP 40      | B-9  |
| I-65 NB & SB | Warren     | New Parking Area     | MP 42      | B-10 |
| I-65 SB      | Hart       | New Parking Area     | MP 55      | B-11 |
| I-65 NB & SB | Hart       | Rest Area Expansion  | MP 60      | B-12 |
| I-65         | Hart       | New Parking Area     | MP 65      | B-13 |
| I-65 NB      | Hardin     | Closed Weigh Station | MP 90      | B-14 |
| I-65 SB      | Bullitt    | Rest Area Exp. Ph 1  | MP 113     | B-15 |
| I-65 SB      | Bullitt    | Rest Area Exp. Ph 2  | MP 113     | B-16 |
| I-71 NB & SB | Oldham     | Rest Area Expansion  | MP 13      | B-17 |
| I-71         | Oldham     | New Parking Area     | MP 17      | B-18 |
| I-71         | Oldham     | New Parking Area     | MP 18      | B-19 |
| BGP          | Nelson     | New Parking Area     | MP 20      | B-20 |
| I-64 WB      | Shelby     | Rest Area Expansion  | MP 28      | B-21 |
| I-71 NB & SB | Henry      | Closed Weigh Station | MP 35      | B-22 |
| I-64 EB & WB | Shelby     | New Parking Area     | MP 38      | B-23 |
| I-71 NB & SB | Carroll    | New Parking Area     | MP 51      | B-24 |
| I-64 EB & WB | Woodford   | Rest Area Expansion  | MP 60      | B-25 |
| I-75 NB      | Boone      | Rest Area Expansion  | MP 176     | B-26 |
| I-75 SB      | Boone      | Rest Area Expansion  | MP 176     | B-27 |
| I-75 NB & SB | Boone      | Rest Area Expansion  | MP 127     | B-28 |
| I-75 NB & SB | Rockcastle | New Parking Area     | MP 72      | B-29 |
| I-75 NB & SB | Madison    | New Parking Area     | MP 81      | B-30 |
| I-75 NB & SB | Whitley    | New Parking Area     | MP 19      | B-31 |
| I-75 NB      | Whitley    | Rest Area Expansion  | MP 2       | B-32 |