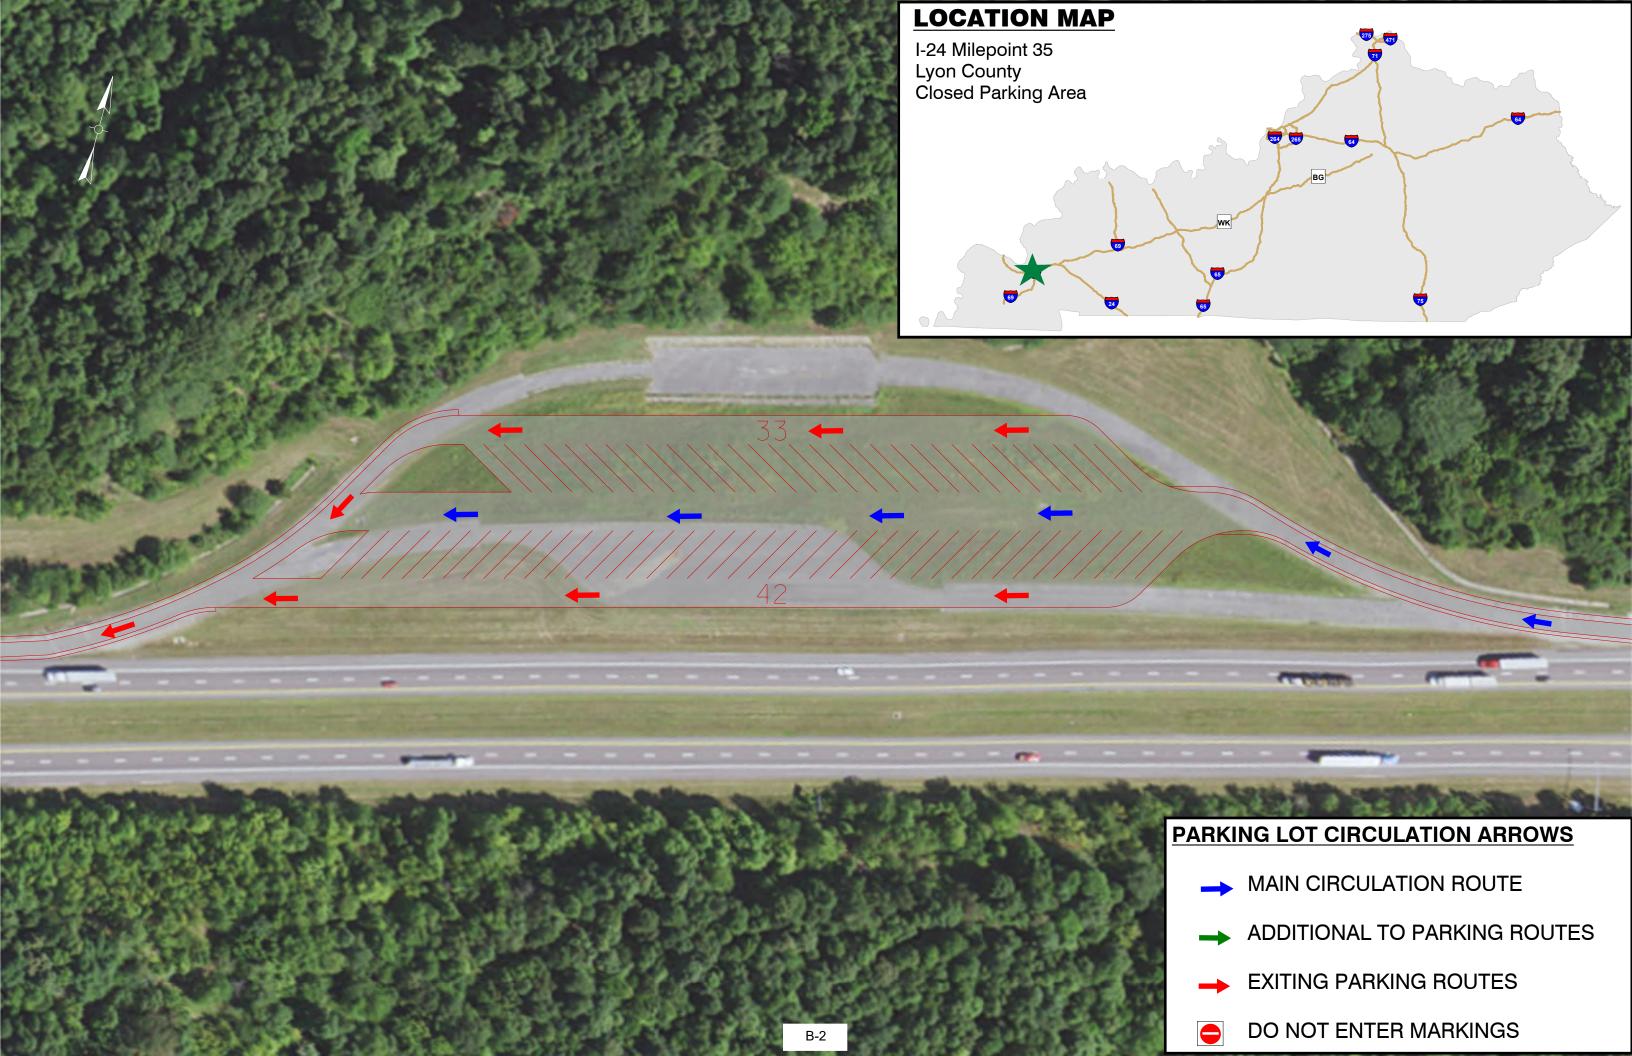

## **TABLE OF CONTENTS**

| Interstate   | County     | Facility Type        | Mile Point | Page |
|--------------|------------|----------------------|------------|------|
| I-24 EB      | McCracken  | Rest Area Expansion  | MP 7       | B-1  |
| I-24 WB      | Lyon       | Closed Parking Area  | MP 35      | B-2  |
| I-24 EB & WB | Lyon       | Closed Parking Area  | MP 54      | B-3  |
| I-69         | Hopkins    | New Parking Area     | MP 92.5    | B-4  |
| I-69         | Webster    | New Parking Area     | MP 134     | B-5  |
| I-69         | Hopkins    | New Parking Area     | MP 111     | B-6  |
| WKP          | Muhlenburg | New Parking Area     | MP 52      | B-7  |
| I-65 NB      | Simpson    | Rest Area Expansion  | MP 0.5     | B-8  |
| I-65 NB      | Warren     | New Parking Area     | MP 40      | B-9  |
| I-65 NB & SB | Warren     | New Parking Area     | MP 42      | B-10 |
| I-65 SB      | Hart       | New Parking Area     | MP 55      | B-11 |
| I-65 NB & SB | Hart       | Rest Area Expansion  | MP 60      | B-12 |
| I-65         | Hart       | New Parking Area     | MP 65      | B-13 |
| I-65 NB      | Hardin     | Closed Weigh Station | MP 90      | B-14 |
| I-65 SB      | Bullitt    | Rest Area Exp. Ph 1  | MP 113     | B-15 |
| I-65 SB      | Bullitt    | Rest Area Exp. Ph 2  | MP 113     | B-16 |
| I-71 NB & SB | Oldham     | Rest Area Expansion  | MP 13      | B-17 |
| I-71         | Oldham     | New Parking Area     | MP 17      | B-18 |
| I-71         | Oldham     | New Parking Area     | MP 18      | B-19 |
| BGP          | Nelson     | New Parking Area     | MP 20      | B-20 |
| I-64 WB      | Shelby     | Rest Area Expansion  | MP 28      | B-21 |
| I-71 NB & SB | Henry      | Closed Weigh Station | MP 35      | B-22 |
| I-64 EB & WB | Shelby     | New Parking Area     | MP 38      | B-23 |
| I-71 NB & SB | Carroll    | New Parking Area     | MP 51      | B-24 |
| I-64 EB & WB | Woodford   | Rest Area Expansion  | MP 60      | B-25 |
| I-75 NB      | Boone      | Rest Area Expansion  | MP 176     | B-26 |
| I-75 SB      | Boone      | Rest Area Expansion  | MP 176     | B-27 |
| I-75 NB & SB | Boone      | Rest Area Expansion  | MP 127     | B-28 |
| I-75 NB & SB | Rockcastle | New Parking Area     | MP 72      | B-29 |
| I-75 NB & SB | Madison    | New Parking Area     | MP 81      | B-30 |
| I-75 NB & SB | Whitley    | New Parking Area     | MP 19      | B-31 |
| I-75 NB      | Whitley    | Rest Area Expansion  | MP 2       | B-32 |