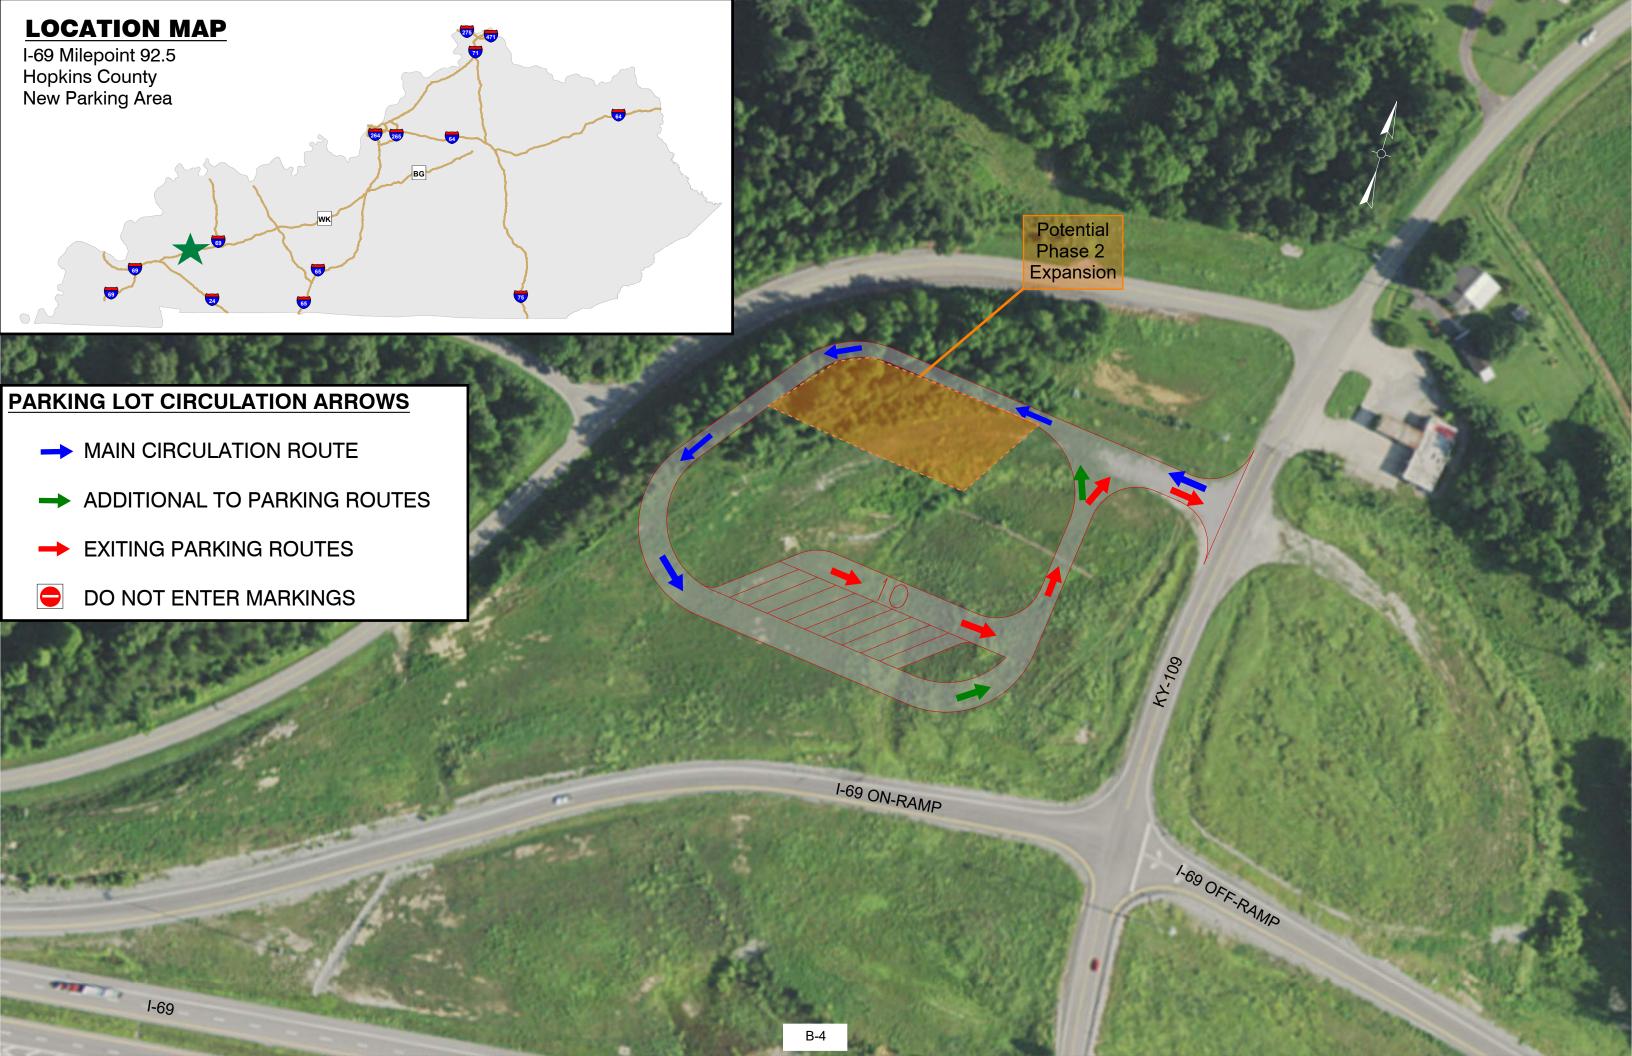

## **TABLE OF CONTENTS**

| Interstate   | County     | Facility Type        | Mile Point | Page |
|--------------|------------|----------------------|------------|------|
| I-24 EB      | McCracken  | Rest Area Expansion  | MP 7       | B-1  |
| I-24 WB      | Lyon       | Closed Parking Area  | MP 35      | B-2  |
| I-24 EB & WB | Lyon       | Closed Parking Area  | MP 54      | B-3  |
| I-69         | Hopkins    | New Parking Area     | MP 92.5    | B-4  |
| I-69         | Webster    | New Parking Area     | MP 134     | B-5  |
| I-69         | Hopkins    | New Parking Area     | MP 111     | B-6  |
| WKP          | Muhlenburg | New Parking Area     | MP 52      | B-7  |
| I-65 NB      | Simpson    | Rest Area Expansion  | MP 0.5     | B-8  |
| I-65 NB      | Warren     | New Parking Area     | MP 40      | B-9  |
| I-65 NB & SB | Warren     | New Parking Area     | MP 42      | B-10 |
| I-65 SB      | Hart       | New Parking Area     | MP 55      | B-11 |
| I-65 NB & SB | Hart       | Rest Area Expansion  | MP 60      | B-12 |
| I-65         | Hart       | New Parking Area     | MP 65      | B-13 |
| I-65 NB      | Hardin     | Closed Weigh Station | MP 90      | B-14 |
| I-65 SB      | Bullitt    | Rest Area Exp. Ph 1  | MP 113     | B-15 |
| I-65 SB      | Bullitt    | Rest Area Exp. Ph 2  | MP 113     | B-16 |
| I-71 NB & SB | Oldham     | Rest Area Expansion  | MP 13      | B-17 |
| I-71         | Oldham     | New Parking Area     | MP 17      | B-18 |
| I-71         | Oldham     | New Parking Area     | MP 18      | B-19 |
| BGP          | Nelson     | New Parking Area     | MP 20      | B-20 |
| I-64 WB      | Shelby     | Rest Area Expansion  | MP 28      | B-21 |
| I-71 NB & SB | Henry      | Closed Weigh Station | MP 35      | B-22 |
| I-64 EB & WB | Shelby     | New Parking Area     | MP 38      | B-23 |
| I-71 NB & SB | Carroll    | New Parking Area     | MP 51      | B-24 |
| I-64 EB & WB | Woodford   | Rest Area Expansion  | MP 60      | B-25 |
| I-75 NB      | Boone      | Rest Area Expansion  | MP 176     | B-26 |
| I-75 SB      | Boone      | Rest Area Expansion  | MP 176     | B-27 |
| I-75 NB & SB | Boone      | Rest Area Expansion  | MP 127     | B-28 |
| I-75 NB & SB | Rockcastle | New Parking Area     | MP 72      | B-29 |
| I-75 NB & SB | Madison    | New Parking Area     | MP 81      | B-30 |
| I-75 NB & SB | Whitley    | New Parking Area     | MP 19      | B-31 |
| I-75 NB      | Whitley    | Rest Area Expansion  | MP 2       | B-32 |