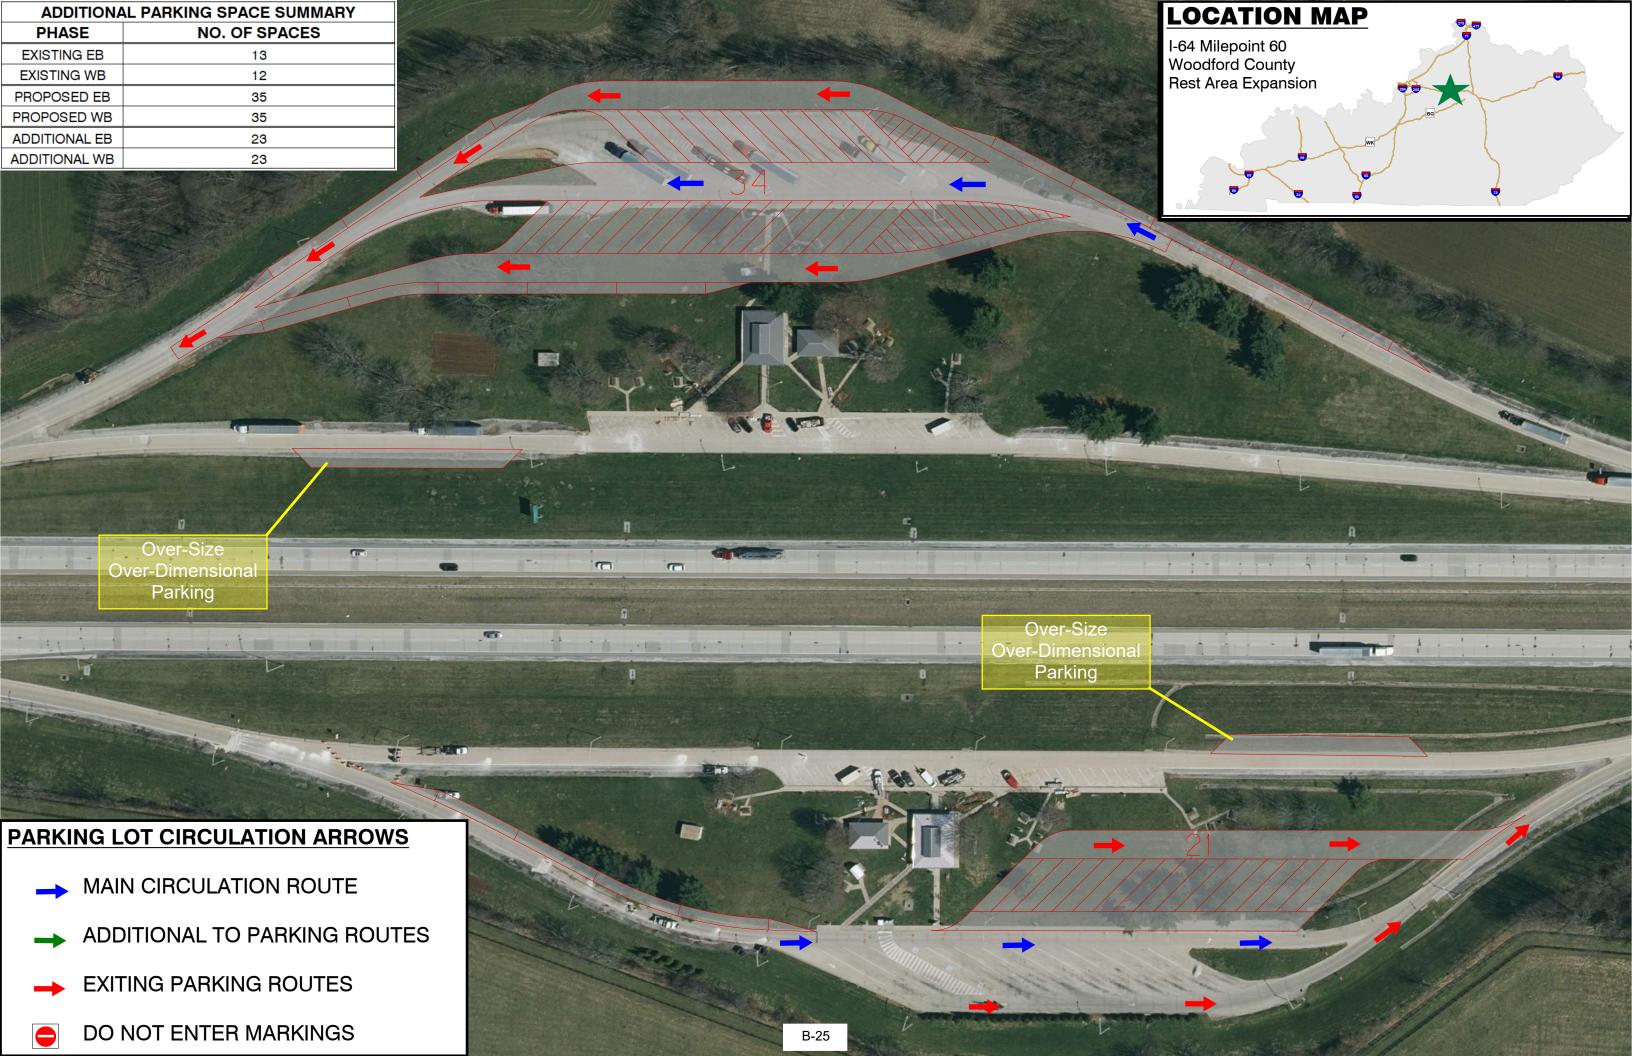

## **TABLE OF CONTENTS**

| Interstate   | County     | Facility Type        | Mile Point | Page |
|--------------|------------|----------------------|------------|------|
| I-24 EB      | McCracken  | Rest Area Expansion  | MP 7       | B-1  |
| I-24 WB      | Lyon       | Closed Parking Area  | MP 35      | B-2  |
| I-24 EB & WB | Lyon       | Closed Parking Area  | MP 54      | B-3  |
| I-69         | Hopkins    | New Parking Area     | MP 92.5    | B-4  |
| I-69         | Webster    | New Parking Area     | MP 134     | B-5  |
| I-69         | Hopkins    | New Parking Area     | MP 111     | B-6  |
| WKP          | Muhlenburg | New Parking Area     | MP 52      | B-7  |
| I-65 NB      | Simpson    | Rest Area Expansion  | MP 0.5     | B-8  |
| I-65 NB      | Warren     | New Parking Area     | MP 40      | B-9  |
| I-65 NB & SB | Warren     | New Parking Area     | MP 42      | B-10 |
| I-65 SB      | Hart       | New Parking Area     | MP 55      | B-11 |
| I-65 NB & SB | Hart       | Rest Area Expansion  | MP 60      | B-12 |
| I-65         | Hart       | New Parking Area     | MP 65      | B-13 |
| I-65 NB      | Hardin     | Closed Weigh Station | MP 90      | B-14 |
| I-65 SB      | Bullitt    | Rest Area Exp. Ph 1  | MP 113     | B-15 |
| I-65 SB      | Bullitt    | Rest Area Exp. Ph 2  | MP 113     | B-16 |
| I-71 NB & SB | Oldham     | Rest Area Expansion  | MP 13      | B-17 |
| I-71         | Oldham     | New Parking Area     | MP 17      | B-18 |
| I-71         | Oldham     | New Parking Area     | MP 18      | B-19 |
| BGP          | Nelson     | New Parking Area     | MP 20      | B-20 |
| I-64 WB      | Shelby     | Rest Area Expansion  | MP 28      | B-21 |
| I-71 NB & SB | Henry      | Closed Weigh Station | MP 35      | B-22 |
| I-64 EB & WB | Shelby     | New Parking Area     | MP 38      | B-23 |
| I-71 NB & SB | Carroll    | New Parking Area     | MP 51      | B-24 |
| I-64 EB & WB | Woodford   | Rest Area Expansion  | MP 60      | B-25 |
| I-75 NB      | Boone      | Rest Area Expansion  | MP 176     | B-26 |
| I-75 SB      | Boone      | Rest Area Expansion  | MP 176     | B-27 |
| I-75 NB & SB | Boone      | Rest Area Expansion  | MP 127     | B-28 |
| I-75 NB & SB | Rockcastle | New Parking Area     | MP 72      | B-29 |
| I-75 NB & SB | Madison    | New Parking Area     | MP 81      | B-30 |
| I-75 NB & SB | Whitley    | New Parking Area     | MP 19      | B-31 |
| I-75 NB      | Whitley    | Rest Area Expansion  | MP 2       | B-32 |