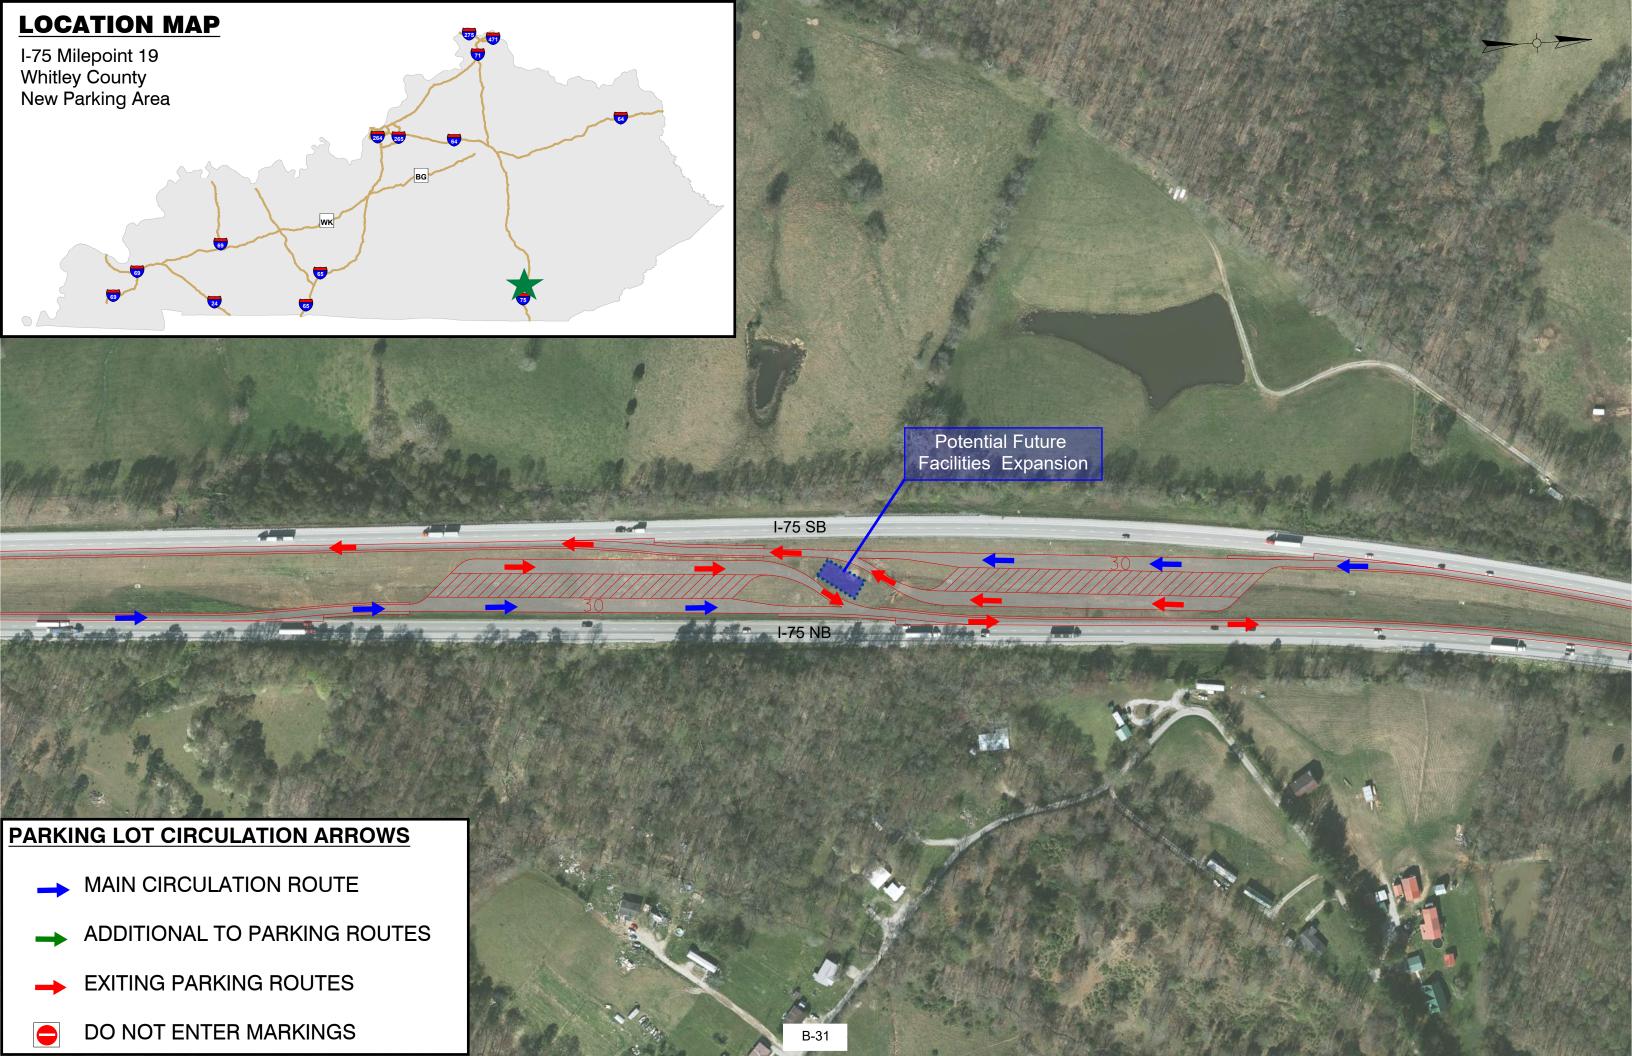

## **TABLE OF CONTENTS**

| Interstate   | County     | Facility Type        | Mile Point | Page |
|--------------|------------|----------------------|------------|------|
| I-24 EB      | McCracken  | Rest Area Expansion  | MP 7       | B-1  |
| I-24 WB      | Lyon       | Closed Parking Area  | MP 35      | B-2  |
| I-24 EB & WB | Lyon       | Closed Parking Area  | MP 54      | B-3  |
| I-69         | Hopkins    | New Parking Area     | MP 92.5    | B-4  |
| I-69         | Webster    | New Parking Area     | MP 134     | B-5  |
| I-69         | Hopkins    | New Parking Area     | MP 111     | B-6  |
| WKP          | Muhlenburg | New Parking Area     | MP 52      | B-7  |
| I-65 NB      | Simpson    | Rest Area Expansion  | MP 0.5     | B-8  |
| I-65 NB      | Warren     | New Parking Area     | MP 40      | B-9  |
| I-65 NB & SB | Warren     | New Parking Area     | MP 42      | B-10 |
| I-65 SB      | Hart       | New Parking Area     | MP 55      | B-11 |
| I-65 NB & SB | Hart       | Rest Area Expansion  | MP 60      | B-12 |
| I-65         | Hart       | New Parking Area     | MP 65      | B-13 |
| I-65 NB      | Hardin     | Closed Weigh Station | MP 90      | B-14 |
| I-65 SB      | Bullitt    | Rest Area Exp. Ph 1  | MP 113     | B-15 |
| I-65 SB      | Bullitt    | Rest Area Exp. Ph 2  | MP 113     | B-16 |
| I-71 NB & SB | Oldham     | Rest Area Expansion  | MP 13      | B-17 |
| I-71         | Oldham     | New Parking Area     | MP 17      | B-18 |
| I-71         | Oldham     | New Parking Area     | MP 18      | B-19 |
| BGP          | Nelson     | New Parking Area     | MP 20      | B-20 |
| I-64 WB      | Shelby     | Rest Area Expansion  | MP 28      | B-21 |
| I-71 NB & SB | Henry      | Closed Weigh Station | MP 35      | B-22 |
| I-64 EB & WB | Shelby     | New Parking Area     | MP 38      | B-23 |
| I-71 NB & SB | Carroll    | New Parking Area     | MP 51      | B-24 |
| I-64 EB & WB | Woodford   | Rest Area Expansion  | MP 60      | B-25 |
| I-75 NB      | Boone      | Rest Area Expansion  | MP 176     | B-26 |
| I-75 SB      | Boone      | Rest Area Expansion  | MP 176     | B-27 |
| I-75 NB & SB | Boone      | Rest Area Expansion  | MP 127     | B-28 |
| I-75 NB & SB | Rockcastle | New Parking Area     | MP 72      | B-29 |
| I-75 NB & SB | Madison    | New Parking Area     | MP 81      | B-30 |
| I-75 NB & SB | Whitley    | New Parking Area     | MP 19      | B-31 |
| I-75 NB      | Whitley    | Rest Area Expansion  | MP 2       | B-32 |