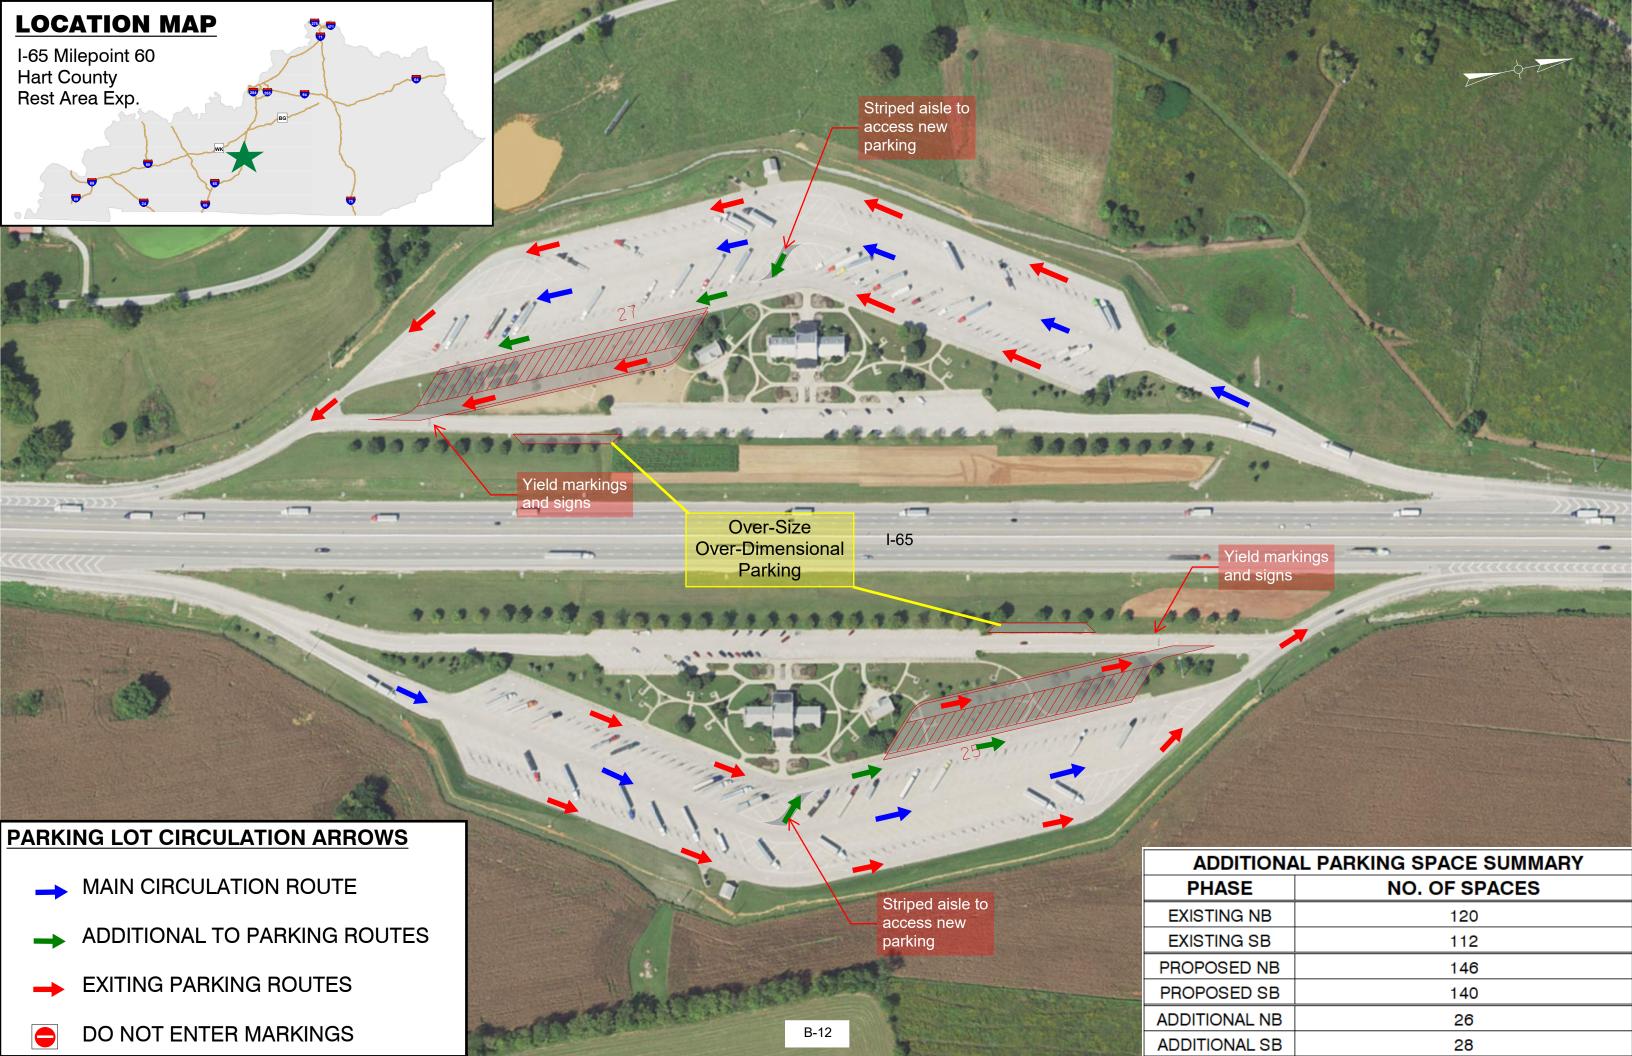

## **TABLE OF CONTENTS**

| Interstate   | County     | Facility Type        | Mile Point | Page |
|--------------|------------|----------------------|------------|------|
| I-24 EB      | McCracken  | Rest Area Expansion  | MP 7       | B-1  |
| I-24 WB      | Lyon       | Closed Parking Area  | MP 35      | B-2  |
| I-24 EB & WB | Lyon       | Closed Parking Area  | MP 54      | B-3  |
| I-69         | Hopkins    | New Parking Area     | MP 92.5    | B-4  |
| I-69         | Webster    | New Parking Area     | MP 134     | B-5  |
| I-69         | Hopkins    | New Parking Area     | MP 111     | B-6  |
| WKP          | Muhlenburg | New Parking Area     | MP 52      | B-7  |
| I-65 NB      | Simpson    | Rest Area Expansion  | MP 0.5     | B-8  |
| I-65 NB      | Warren     | New Parking Area     | MP 40      | B-9  |
| I-65 NB & SB | Warren     | New Parking Area     | MP 42      | B-10 |
| I-65 SB      | Hart       | New Parking Area     | MP 55      | B-11 |
| I-65 NB & SB | Hart       | Rest Area Expansion  | MP 60      | B-12 |
| I-65         | Hart       | New Parking Area     | MP 65      | B-13 |
| I-65 NB      | Hardin     | Closed Weigh Station | MP 90      | B-14 |
| I-65 SB      | Bullitt    | Rest Area Exp. Ph 1  | MP 113     | B-15 |
| I-65 SB      | Bullitt    | Rest Area Exp. Ph 2  | MP 113     | B-16 |
| I-71 NB & SB | Oldham     | Rest Area Expansion  | MP 13      | B-17 |
| I-71         | Oldham     | New Parking Area     | MP 17      | B-18 |
| I-71         | Oldham     | New Parking Area     | MP 18      | B-19 |
| BGP          | Nelson     | New Parking Area     | MP 20      | B-20 |
| I-64 WB      | Shelby     | Rest Area Expansion  | MP 28      | B-21 |
| I-71 NB & SB | Henry      | Closed Weigh Station | MP 35      | B-22 |
| I-64 EB & WB | Shelby     | New Parking Area     | MP 38      | B-23 |
| I-71 NB & SB | Carroll    | New Parking Area     | MP 51      | B-24 |
| I-64 EB & WB | Woodford   | Rest Area Expansion  | MP 60      | B-25 |
| I-75 NB      | Boone      | Rest Area Expansion  | MP 176     | B-26 |
| I-75 SB      | Boone      | Rest Area Expansion  | MP 176     | B-27 |
| I-75 NB & SB | Boone      | Rest Area Expansion  | MP 127     | B-28 |
| I-75 NB & SB | Rockcastle | New Parking Area     | MP 72      | B-29 |
| I-75 NB & SB | Madison    | New Parking Area     | MP 81      | B-30 |
| I-75 NB & SB | Whitley    | New Parking Area     | MP 19      | B-31 |
| I-75 NB      | Whitley    | Rest Area Expansion  | MP 2       | B-32 |