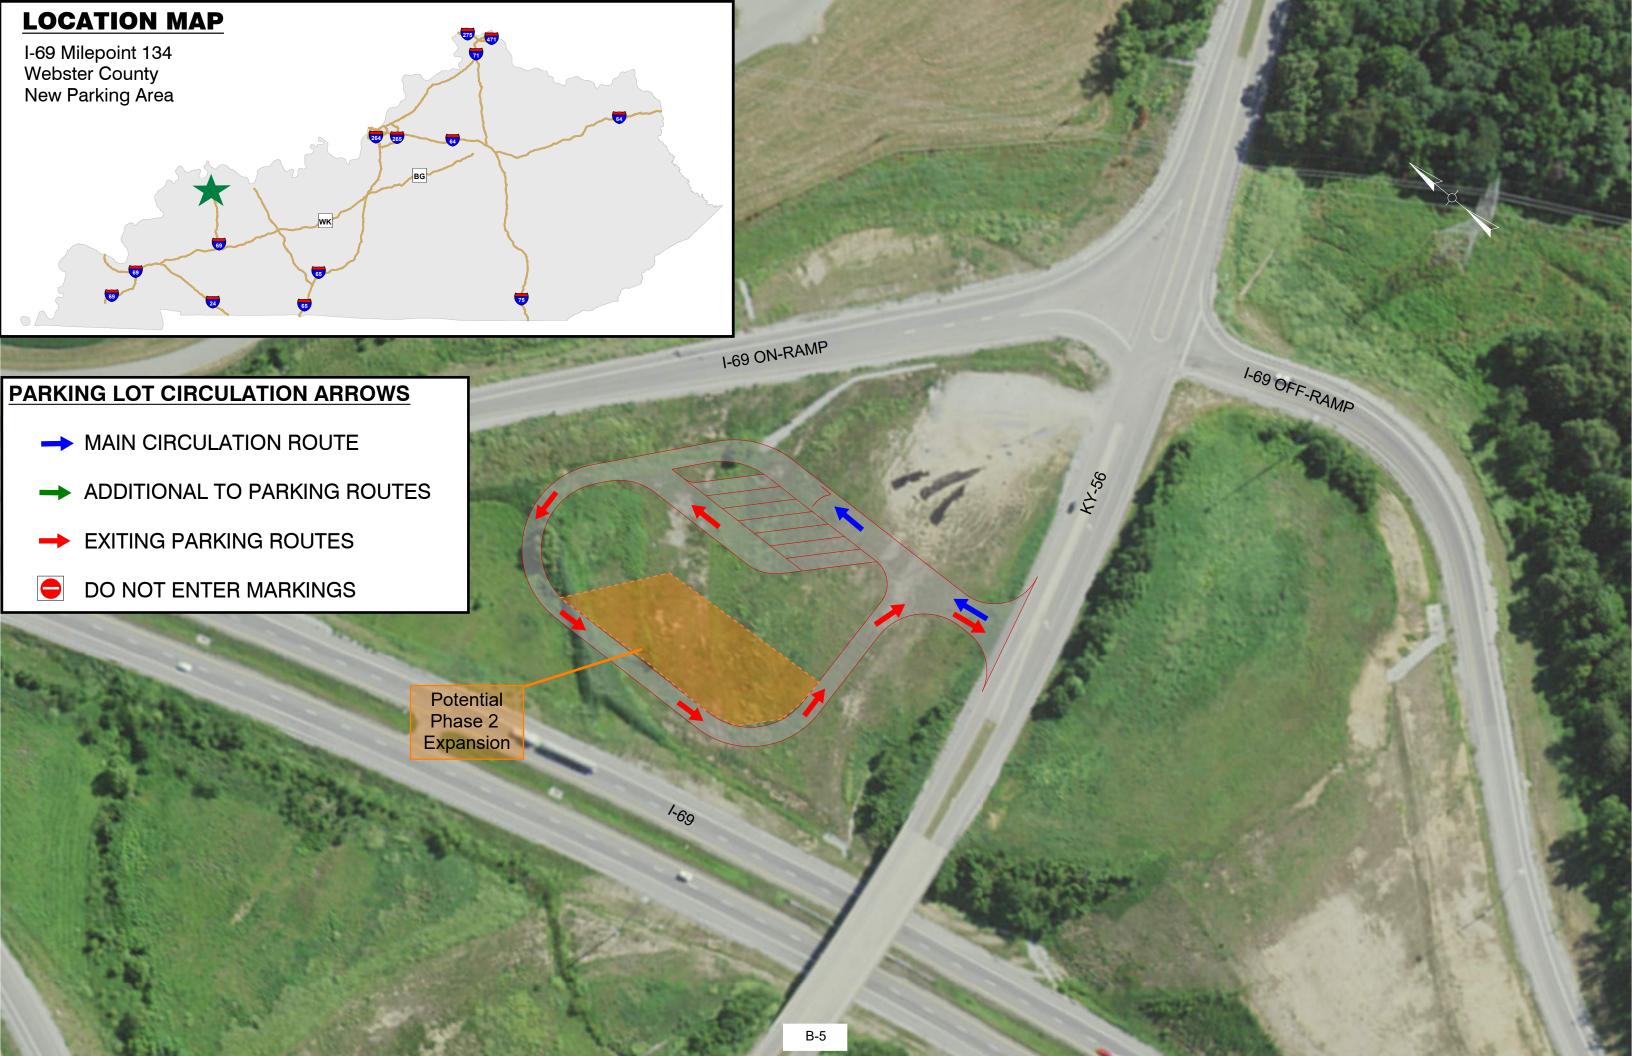

## **TABLE OF CONTENTS**

| Interstate   | County     | Facility Type        | Mile Point | Page |
|--------------|------------|----------------------|------------|------|
| I-24 EB      | McCracken  | Rest Area Expansion  | MP 7       | B-1  |
| I-24 WB      | Lyon       | Closed Parking Area  | MP 35      | B-2  |
| I-24 EB & WB | Lyon       | Closed Parking Area  | MP 54      | B-3  |
| I-69         | Hopkins    | New Parking Area     | MP 92.5    | B-4  |
| I-69         | Webster    | New Parking Area     | MP 134     | B-5  |
| I-69         | Hopkins    | New Parking Area     | MP 111     | B-6  |
| WKP          | Muhlenburg | New Parking Area     | MP 52      | B-7  |
| I-65 NB      | Simpson    | Rest Area Expansion  | MP 0.5     | B-8  |
| I-65 NB      | Warren     | New Parking Area     | MP 40      | B-9  |
| I-65 NB & SB | Warren     | New Parking Area     | MP 42      | B-10 |
| I-65 SB      | Hart       | New Parking Area     | MP 55      | B-11 |
| I-65 NB & SB | Hart       | Rest Area Expansion  | MP 60      | B-12 |
| I-65         | Hart       | New Parking Area     | MP 65      | B-13 |
| I-65 NB      | Hardin     | Closed Weigh Station | MP 90      | B-14 |
| I-65 SB      | Bullitt    | Rest Area Exp. Ph 1  | MP 113     | B-15 |
| I-65 SB      | Bullitt    | Rest Area Exp. Ph 2  | MP 113     | B-16 |
| I-71 NB & SB | Oldham     | Rest Area Expansion  | MP 13      | B-17 |
| I-71         | Oldham     | New Parking Area     | MP 17      | B-18 |
| I-71         | Oldham     | New Parking Area     | MP 18      | B-19 |
| BGP          | Nelson     | New Parking Area     | MP 20      | B-20 |
| I-64 WB      | Shelby     | Rest Area Expansion  | MP 28      | B-21 |
| I-71 NB & SB | Henry      | Closed Weigh Station | MP 35      | B-22 |
| I-64 EB & WB | Shelby     | New Parking Area     | MP 38      | B-23 |
| I-71 NB & SB | Carroll    | New Parking Area     | MP 51      | B-24 |
| I-64 EB & WB | Woodford   | Rest Area Expansion  | MP 60      | B-25 |
| I-75 NB      | Boone      | Rest Area Expansion  | MP 176     | B-26 |
| I-75 SB      | Boone      | Rest Area Expansion  | MP 176     | B-27 |
| I-75 NB & SB | Boone      | Rest Area Expansion  | MP 127     | B-28 |
| I-75 NB & SB | Rockcastle | New Parking Area     | MP 72      | B-29 |
| I-75 NB & SB | Madison    | New Parking Area     | MP 81      | B-30 |
| I-75 NB & SB | Whitley    | New Parking Area     | MP 19      | B-31 |
| I-75 NB      | Whitley    | Rest Area Expansion  | MP 2       | B-32 |