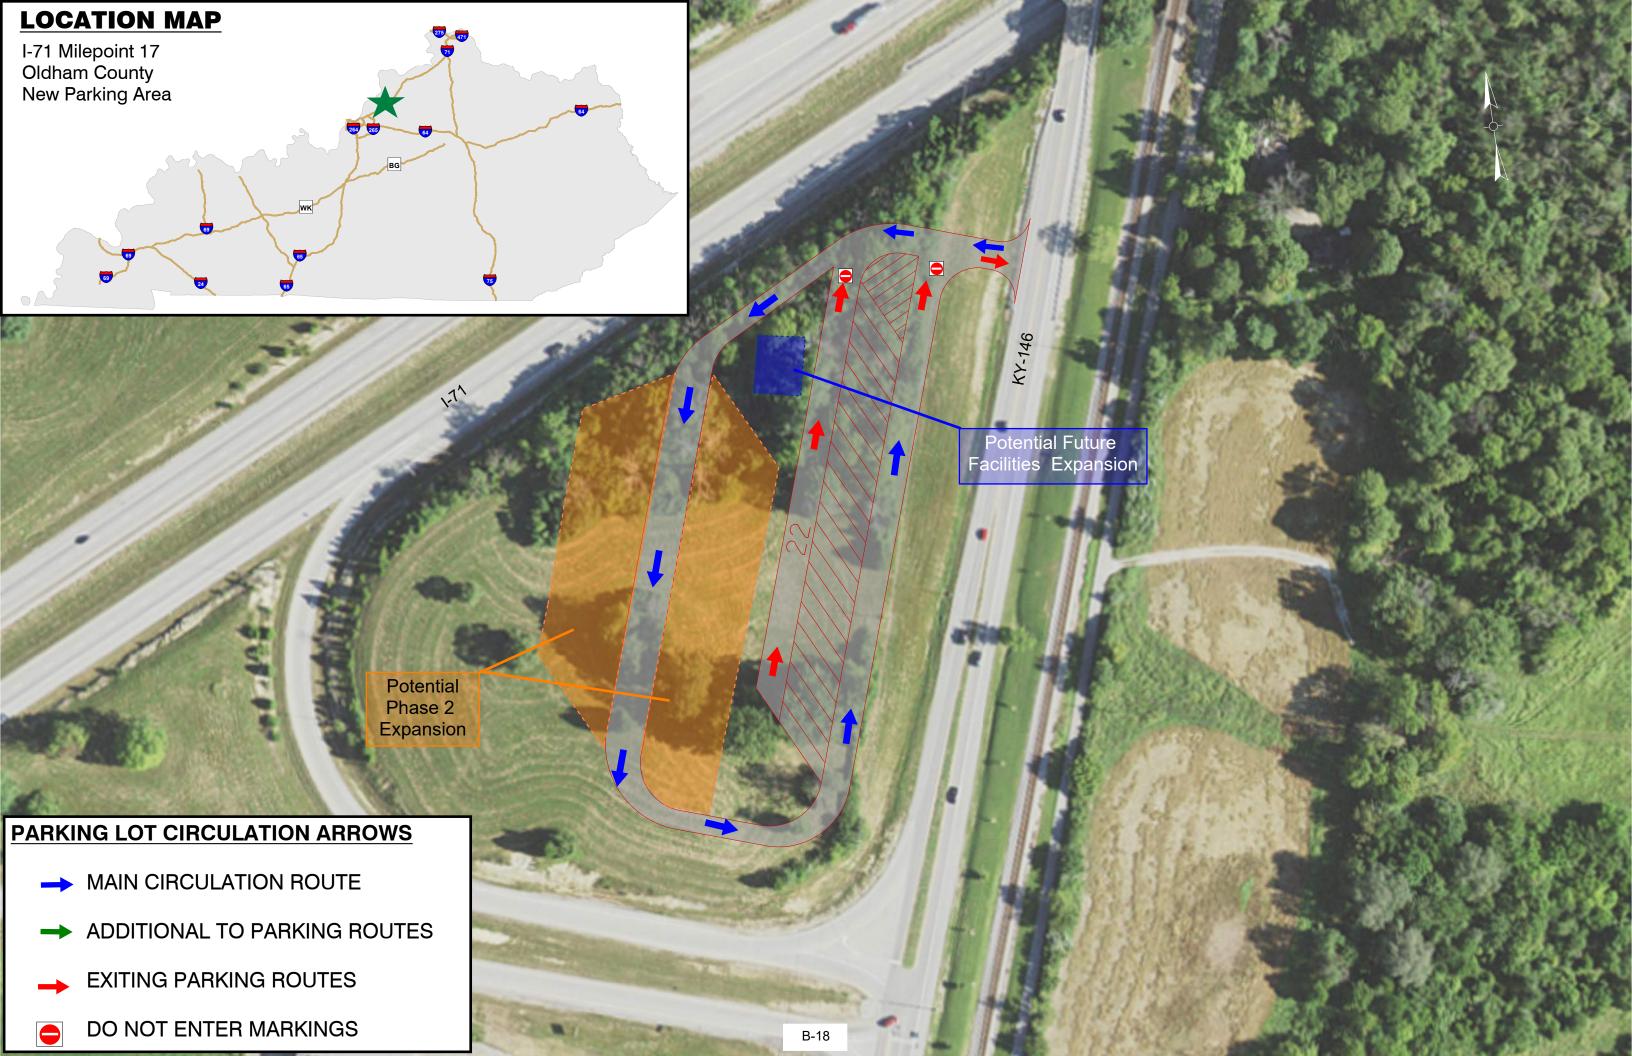

## **TABLE OF CONTENTS**

| Interstate   | County     | Facility Type        | Mile Point | Page |
|--------------|------------|----------------------|------------|------|
| I-24 EB      | McCracken  | Rest Area Expansion  | MP 7       | B-1  |
| I-24 WB      | Lyon       | Closed Parking Area  | MP 35      | B-2  |
| I-24 EB & WB | Lyon       | Closed Parking Area  | MP 54      | B-3  |
| I-69         | Hopkins    | New Parking Area     | MP 92.5    | B-4  |
| I-69         | Webster    | New Parking Area     | MP 134     | B-5  |
| I-69         | Hopkins    | New Parking Area     | MP 111     | B-6  |
| WKP          | Muhlenburg | New Parking Area     | MP 52      | B-7  |
| I-65 NB      | Simpson    | Rest Area Expansion  | MP 0.5     | B-8  |
| I-65 NB      | Warren     | New Parking Area     | MP 40      | B-9  |
| I-65 NB & SB | Warren     | New Parking Area     | MP 42      | B-10 |
| I-65 SB      | Hart       | New Parking Area     | MP 55      | B-11 |
| I-65 NB & SB | Hart       | Rest Area Expansion  | MP 60      | B-12 |
| I-65         | Hart       | New Parking Area     | MP 65      | B-13 |
| I-65 NB      | Hardin     | Closed Weigh Station | MP 90      | B-14 |
| I-65 SB      | Bullitt    | Rest Area Exp. Ph 1  | MP 113     | B-15 |
| I-65 SB      | Bullitt    | Rest Area Exp. Ph 2  | MP 113     | B-16 |
| I-71 NB & SB | Oldham     | Rest Area Expansion  | MP 13      | B-17 |
| I-71         | Oldham     | New Parking Area     | MP 17      | B-18 |
| I-71         | Oldham     | New Parking Area     | MP 18      | B-19 |
| BGP          | Nelson     | New Parking Area     | MP 20      | B-20 |
| I-64 WB      | Shelby     | Rest Area Expansion  | MP 28      | B-21 |
| I-71 NB & SB | Henry      | Closed Weigh Station | MP 35      | B-22 |
| I-64 EB & WB | Shelby     | New Parking Area     | MP 38      | B-23 |
| I-71 NB & SB | Carroll    | New Parking Area     | MP 51      | B-24 |
| I-64 EB & WB | Woodford   | Rest Area Expansion  | MP 60      | B-25 |
| I-75 NB      | Boone      | Rest Area Expansion  | MP 176     | B-26 |
| I-75 SB      | Boone      | Rest Area Expansion  | MP 176     | B-27 |
| I-75 NB & SB | Boone      | Rest Area Expansion  | MP 127     | B-28 |
| I-75 NB & SB | Rockcastle | New Parking Area     | MP 72      | B-29 |
| I-75 NB & SB | Madison    | New Parking Area     | MP 81      | B-30 |
| I-75 NB & SB | Whitley    | New Parking Area     | MP 19      | B-31 |
| I-75 NB      | Whitley    | Rest Area Expansion  | MP 2       | B-32 |