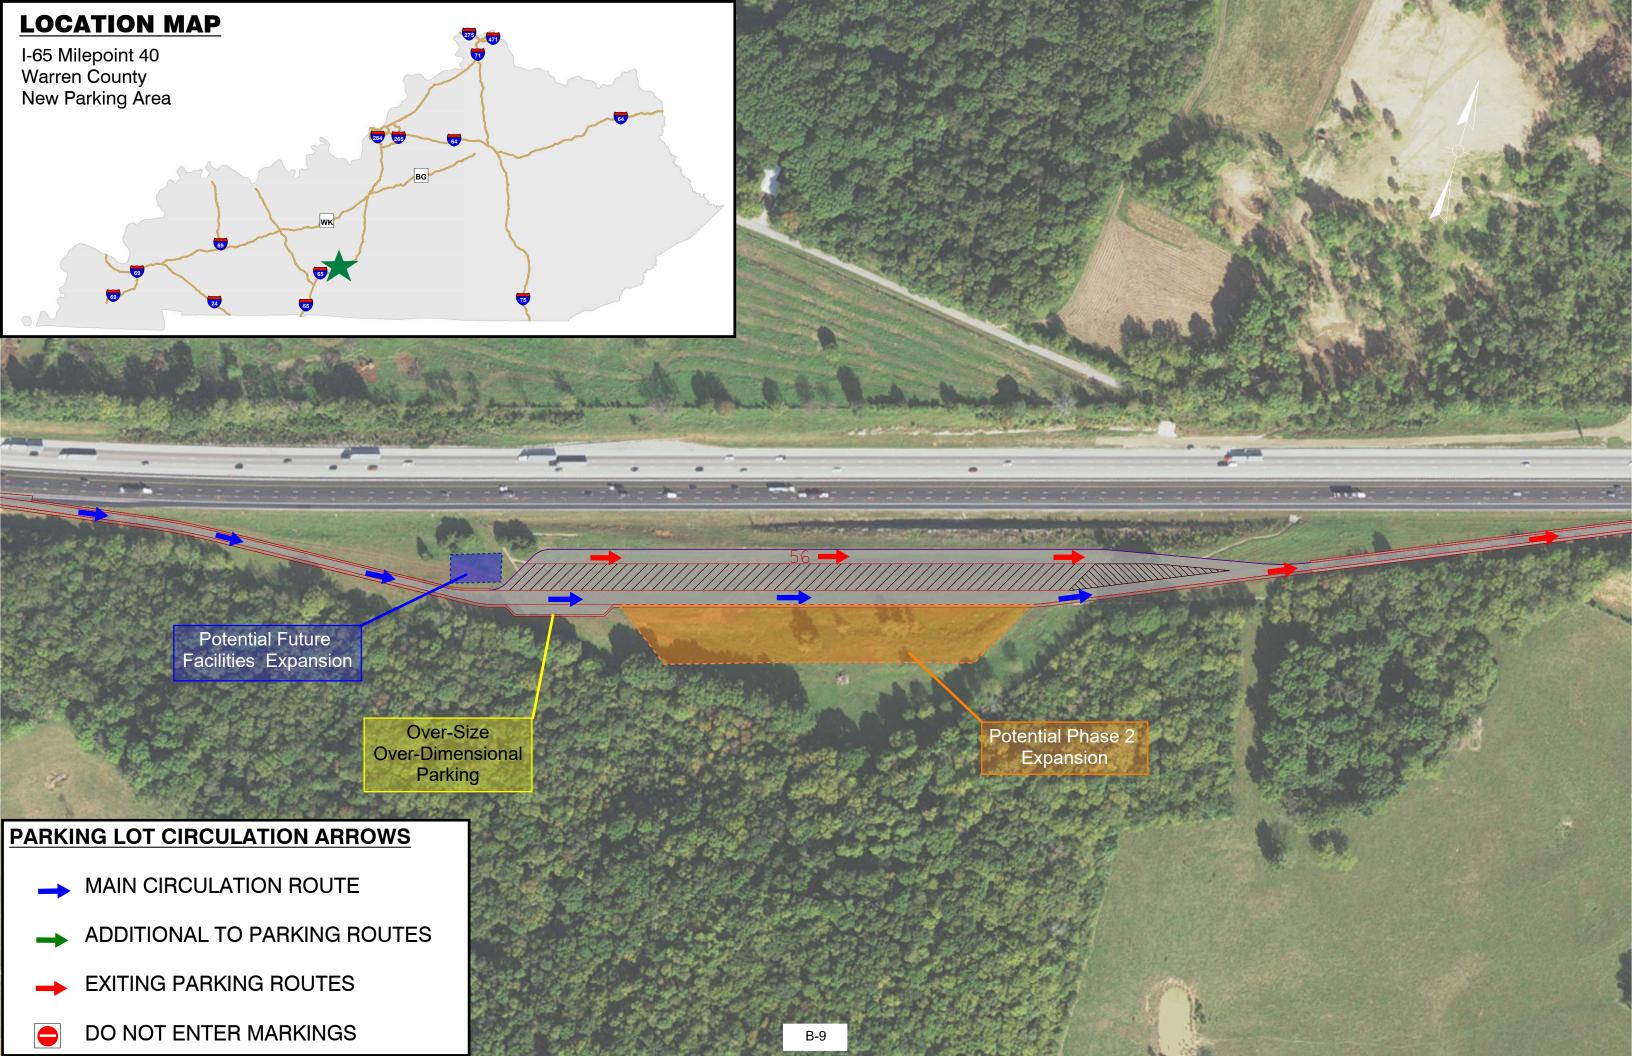

## **TABLE OF CONTENTS**

| Interstate   | County     | Facility Type        | Mile Point | Page |
|--------------|------------|----------------------|------------|------|
| I-24 EB      | McCracken  | Rest Area Expansion  | MP 7       | B-1  |
| I-24 WB      | Lyon       | Closed Parking Area  | MP 35      | B-2  |
| I-24 EB & WB | Lyon       | Closed Parking Area  | MP 54      | B-3  |
| I-69         | Hopkins    | New Parking Area     | MP 92.5    | B-4  |
| I-69         | Webster    | New Parking Area     | MP 134     | B-5  |
| I-69         | Hopkins    | New Parking Area     | MP 111     | B-6  |
| WKP          | Muhlenburg | New Parking Area     | MP 52      | B-7  |
| I-65 NB      | Simpson    | Rest Area Expansion  | MP 0.5     | B-8  |
| I-65 NB      | Warren     | New Parking Area     | MP 40      | B-9  |
| I-65 NB & SB | Warren     | New Parking Area     | MP 42      | B-10 |
| I-65 SB      | Hart       | New Parking Area     | MP 55      | B-11 |
| I-65 NB & SB | Hart       | Rest Area Expansion  | MP 60      | B-12 |
| I-65         | Hart       | New Parking Area     | MP 65      | B-13 |
| I-65 NB      | Hardin     | Closed Weigh Station | MP 90      | B-14 |
| I-65 SB      | Bullitt    | Rest Area Exp. Ph 1  | MP 113     | B-15 |
| I-65 SB      | Bullitt    | Rest Area Exp. Ph 2  | MP 113     | B-16 |
| I-71 NB & SB | Oldham     | Rest Area Expansion  | MP 13      | B-17 |
| I-71         | Oldham     | New Parking Area     | MP 17      | B-18 |
| I-71         | Oldham     | New Parking Area     | MP 18      | B-19 |
| BGP          | Nelson     | New Parking Area     | MP 20      | B-20 |
| I-64 WB      | Shelby     | Rest Area Expansion  | MP 28      | B-21 |
| I-71 NB & SB | Henry      | Closed Weigh Station | MP 35      | B-22 |
| I-64 EB & WB | Shelby     | New Parking Area     | MP 38      | B-23 |
| I-71 NB & SB | Carroll    | New Parking Area     | MP 51      | B-24 |
| I-64 EB & WB | Woodford   | Rest Area Expansion  | MP 60      | B-25 |
| I-75 NB      | Boone      | Rest Area Expansion  | MP 176     | B-26 |
| I-75 SB      | Boone      | Rest Area Expansion  | MP 176     | B-27 |
| I-75 NB & SB | Boone      | Rest Area Expansion  | MP 127     | B-28 |
| I-75 NB & SB | Rockcastle | New Parking Area     | MP 72      | B-29 |
| I-75 NB & SB | Madison    | New Parking Area     | MP 81      | B-30 |
| I-75 NB & SB | Whitley    | New Parking Area     | MP 19      | B-31 |
| I-75 NB      | Whitley    | Rest Area Expansion  | MP 2       | B-32 |