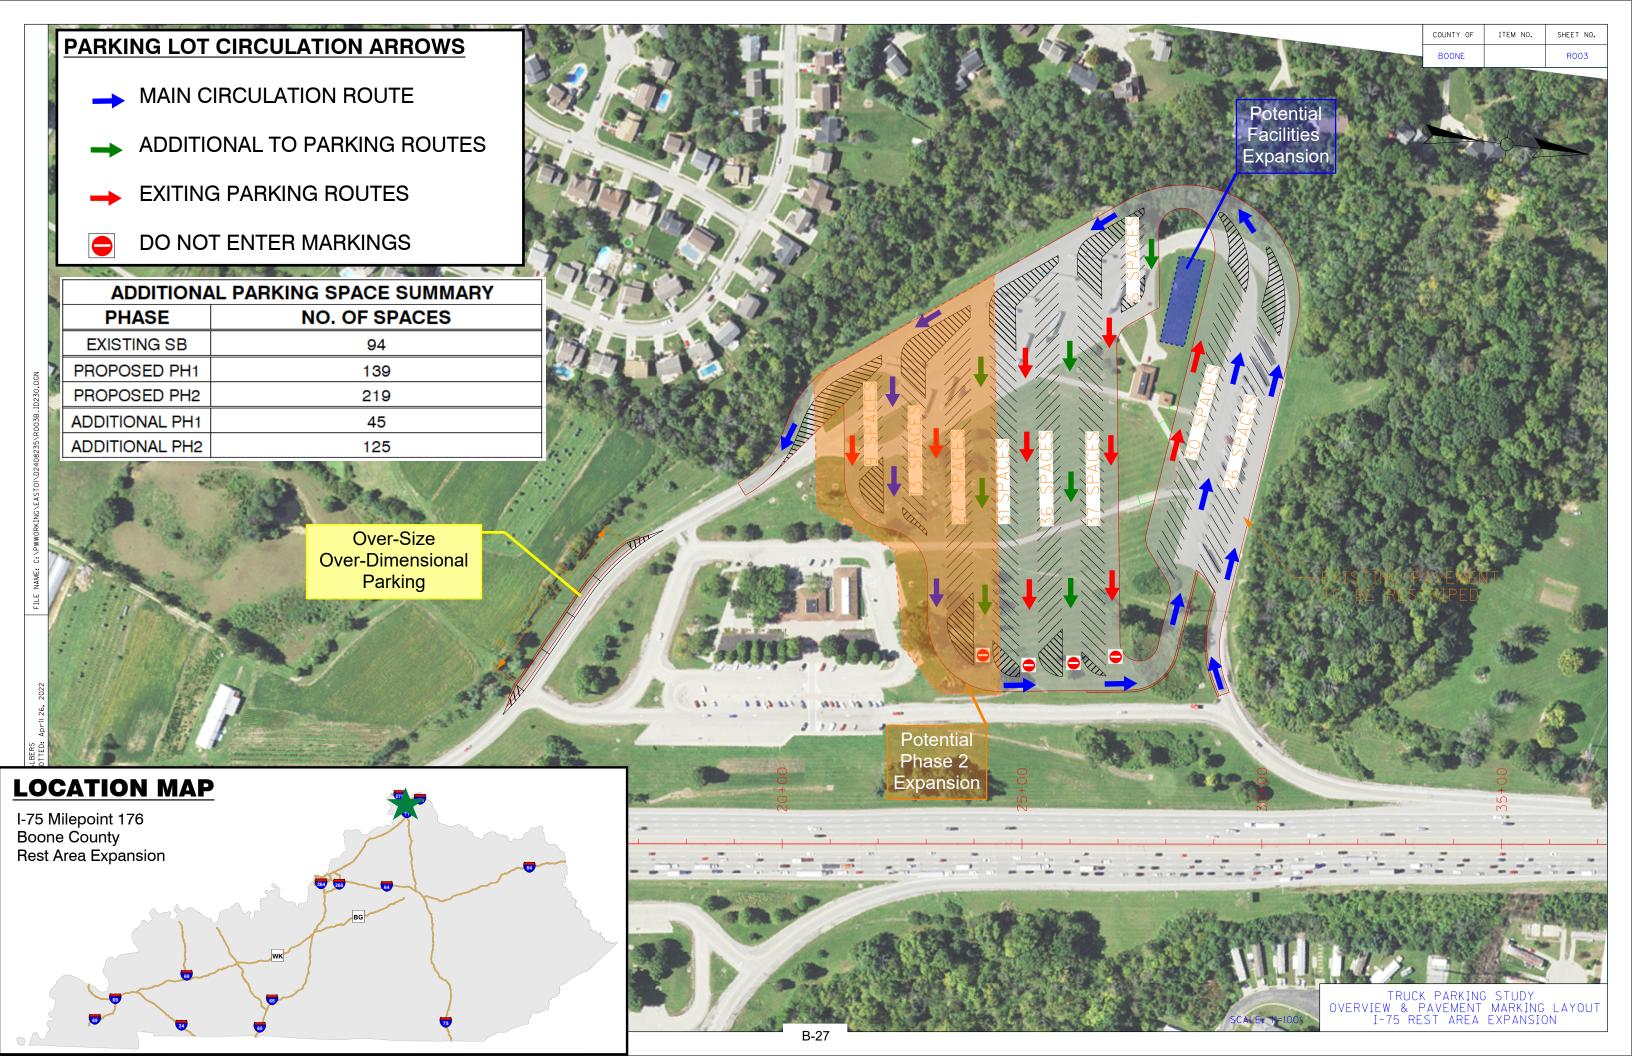

## **TABLE OF CONTENTS**

| Interstate   | County     | Facility Type        | Mile Point | Page |
|--------------|------------|----------------------|------------|------|
| I-24 EB      | McCracken  | Rest Area Expansion  | MP 7       | B-1  |
| I-24 WB      | Lyon       | Closed Parking Area  | MP 35      | B-2  |
| I-24 EB & WB | Lyon       | Closed Parking Area  | MP 54      | B-3  |
| I-69         | Hopkins    | New Parking Area     | MP 92.5    | B-4  |
| I-69         | Webster    | New Parking Area     | MP 134     | B-5  |
| I-69         | Hopkins    | New Parking Area     | MP 111     | B-6  |
| WKP          | Muhlenburg | New Parking Area     | MP 52      | B-7  |
| I-65 NB      | Simpson    | Rest Area Expansion  | MP 0.5     | B-8  |
| I-65 NB      | Warren     | New Parking Area     | MP 40      | B-9  |
| I-65 NB & SB | Warren     | New Parking Area     | MP 42      | B-10 |
| I-65 SB      | Hart       | New Parking Area     | MP 55      | B-11 |
| I-65 NB & SB | Hart       | Rest Area Expansion  | MP 60      | B-12 |
| I-65         | Hart       | New Parking Area     | MP 65      | B-13 |
| I-65 NB      | Hardin     | Closed Weigh Station | MP 90      | B-14 |
| I-65 SB      | Bullitt    | Rest Area Exp. Ph 1  | MP 113     | B-15 |
| I-65 SB      | Bullitt    | Rest Area Exp. Ph 2  | MP 113     | B-16 |
| I-71 NB & SB | Oldham     | Rest Area Expansion  | MP 13      | B-17 |
| I-71         | Oldham     | New Parking Area     | MP 17      | B-18 |
| I-71         | Oldham     | New Parking Area     | MP 18      | B-19 |
| BGP          | Nelson     | New Parking Area     | MP 20      | B-20 |
| I-64 WB      | Shelby     | Rest Area Expansion  | MP 28      | B-21 |
| I-71 NB & SB | Henry      | Closed Weigh Station | MP 35      | B-22 |
| I-64 EB & WB | Shelby     | New Parking Area     | MP 38      | B-23 |
| I-71 NB & SB | Carroll    | New Parking Area     | MP 51      | B-24 |
| I-64 EB & WB | Woodford   | Rest Area Expansion  | MP 60      | B-25 |
| I-75 NB      | Boone      | Rest Area Expansion  | MP 176     | B-26 |
| I-75 SB      | Boone      | Rest Area Expansion  | MP 176     | B-27 |
| I-75 NB & SB | Boone      | Rest Area Expansion  | MP 127     | B-28 |
| I-75 NB & SB | Rockcastle | New Parking Area     | MP 72      | B-29 |
| I-75 NB & SB | Madison    | New Parking Area     | MP 81      | B-30 |
| I-75 NB & SB | Whitley    | New Parking Area     | MP 19      | B-31 |
| I-75 NB      | Whitley    | Rest Area Expansion  | MP 2       | B-32 |