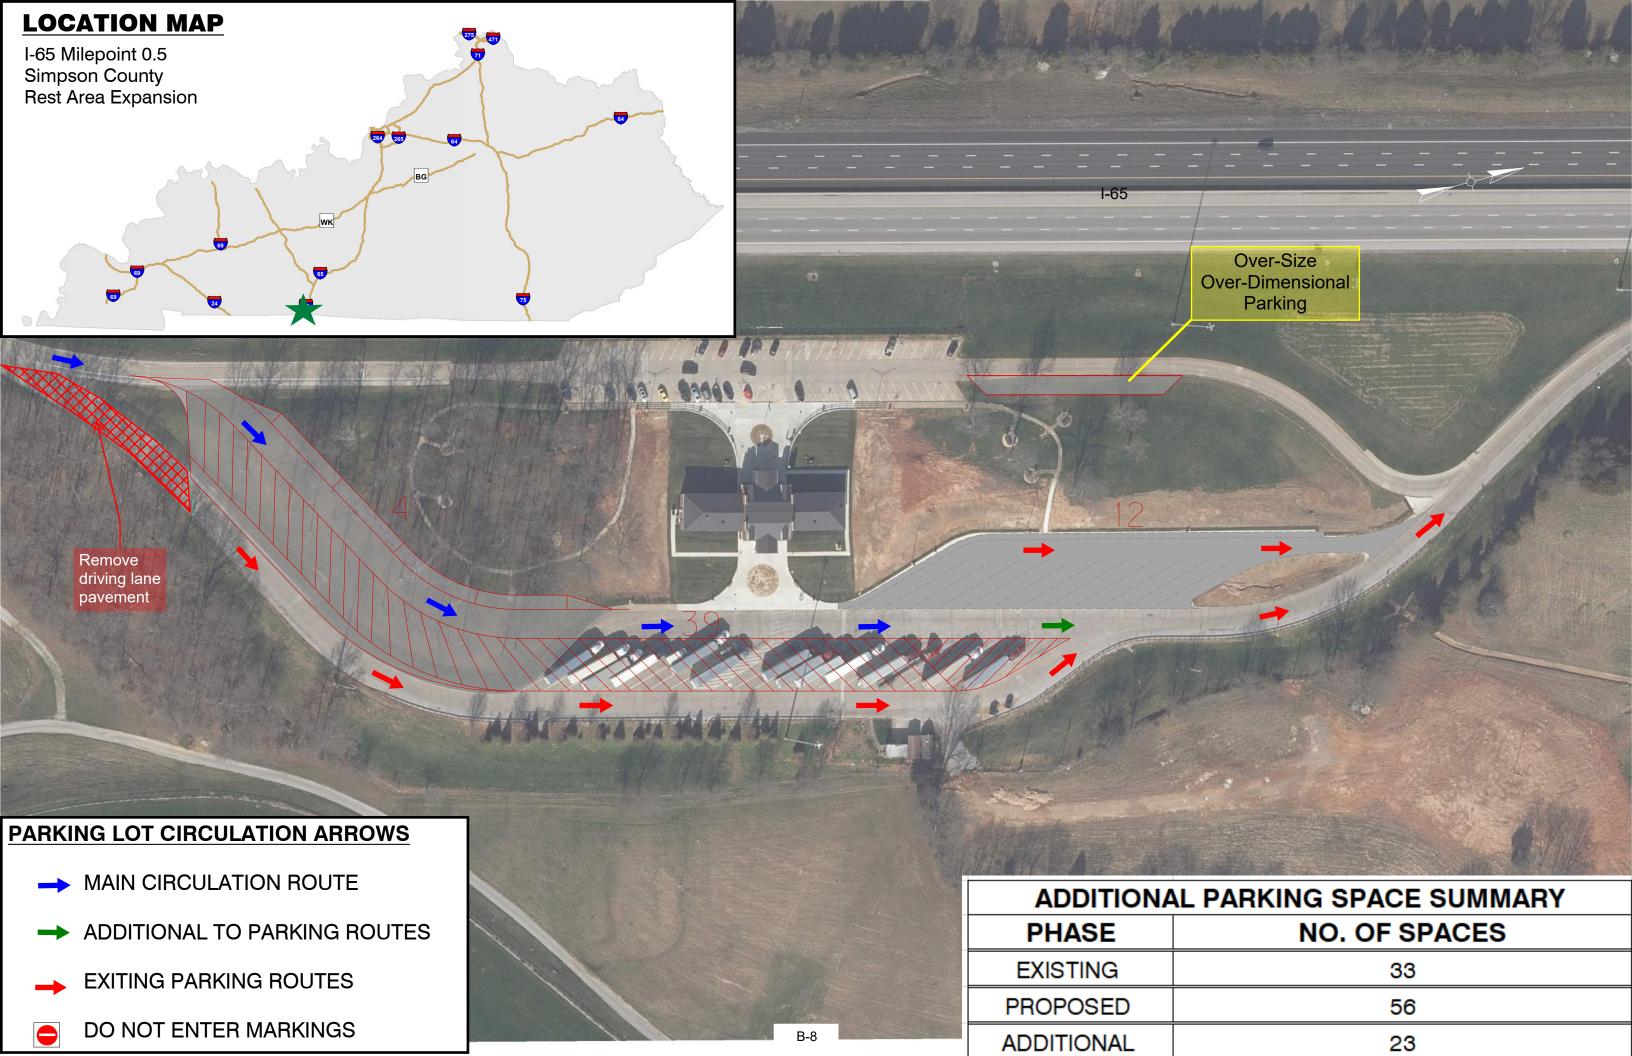

## **TABLE OF CONTENTS**

| Interstate   | County     | Facility Type        | Mile Point | Page |
|--------------|------------|----------------------|------------|------|
| I-24 EB      | McCracken  | Rest Area Expansion  | MP 7       | B-1  |
| I-24 WB      | Lyon       | Closed Parking Area  | MP 35      | B-2  |
| I-24 EB & WB | Lyon       | Closed Parking Area  | MP 54      | B-3  |
| I-69         | Hopkins    | New Parking Area     | MP 92.5    | B-4  |
| I-69         | Webster    | New Parking Area     | MP 134     | B-5  |
| I-69         | Hopkins    | New Parking Area     | MP 111     | B-6  |
| WKP          | Muhlenburg | New Parking Area     | MP 52      | B-7  |
| I-65 NB      | Simpson    | Rest Area Expansion  | MP 0.5     | B-8  |
| I-65 NB      | Warren     | New Parking Area     | MP 40      | B-9  |
| I-65 NB & SB | Warren     | New Parking Area     | MP 42      | B-10 |
| I-65 SB      | Hart       | New Parking Area     | MP 55      | B-11 |
| I-65 NB & SB | Hart       | Rest Area Expansion  | MP 60      | B-12 |
| I-65         | Hart       | New Parking Area     | MP 65      | B-13 |
| I-65 NB      | Hardin     | Closed Weigh Station | MP 90      | B-14 |
| I-65 SB      | Bullitt    | Rest Area Exp. Ph 1  | MP 113     | B-15 |
| I-65 SB      | Bullitt    | Rest Area Exp. Ph 2  | MP 113     | B-16 |
| I-71 NB & SB | Oldham     | Rest Area Expansion  | MP 13      | B-17 |
| I-71         | Oldham     | New Parking Area     | MP 17      | B-18 |
| I-71         | Oldham     | New Parking Area     | MP 18      | B-19 |
| BGP          | Nelson     | New Parking Area     | MP 20      | B-20 |
| I-64 WB      | Shelby     | Rest Area Expansion  | MP 28      | B-21 |
| I-71 NB & SB | Henry      | Closed Weigh Station | MP 35      | B-22 |
| I-64 EB & WB | Shelby     | New Parking Area     | MP 38      | B-23 |
| I-71 NB & SB | Carroll    | New Parking Area     | MP 51      | B-24 |
| I-64 EB & WB | Woodford   | Rest Area Expansion  | MP 60      | B-25 |
| I-75 NB      | Boone      | Rest Area Expansion  | MP 176     | B-26 |
| I-75 SB      | Boone      | Rest Area Expansion  | MP 176     | B-27 |
| I-75 NB & SB | Boone      | Rest Area Expansion  | MP 127     | B-28 |
| I-75 NB & SB | Rockcastle | New Parking Area     | MP 72      | B-29 |
| I-75 NB & SB | Madison    | New Parking Area     | MP 81      | B-30 |
| I-75 NB & SB | Whitley    | New Parking Area     | MP 19      | B-31 |
| I-75 NB      | Whitley    | Rest Area Expansion  | MP 2       | B-32 |