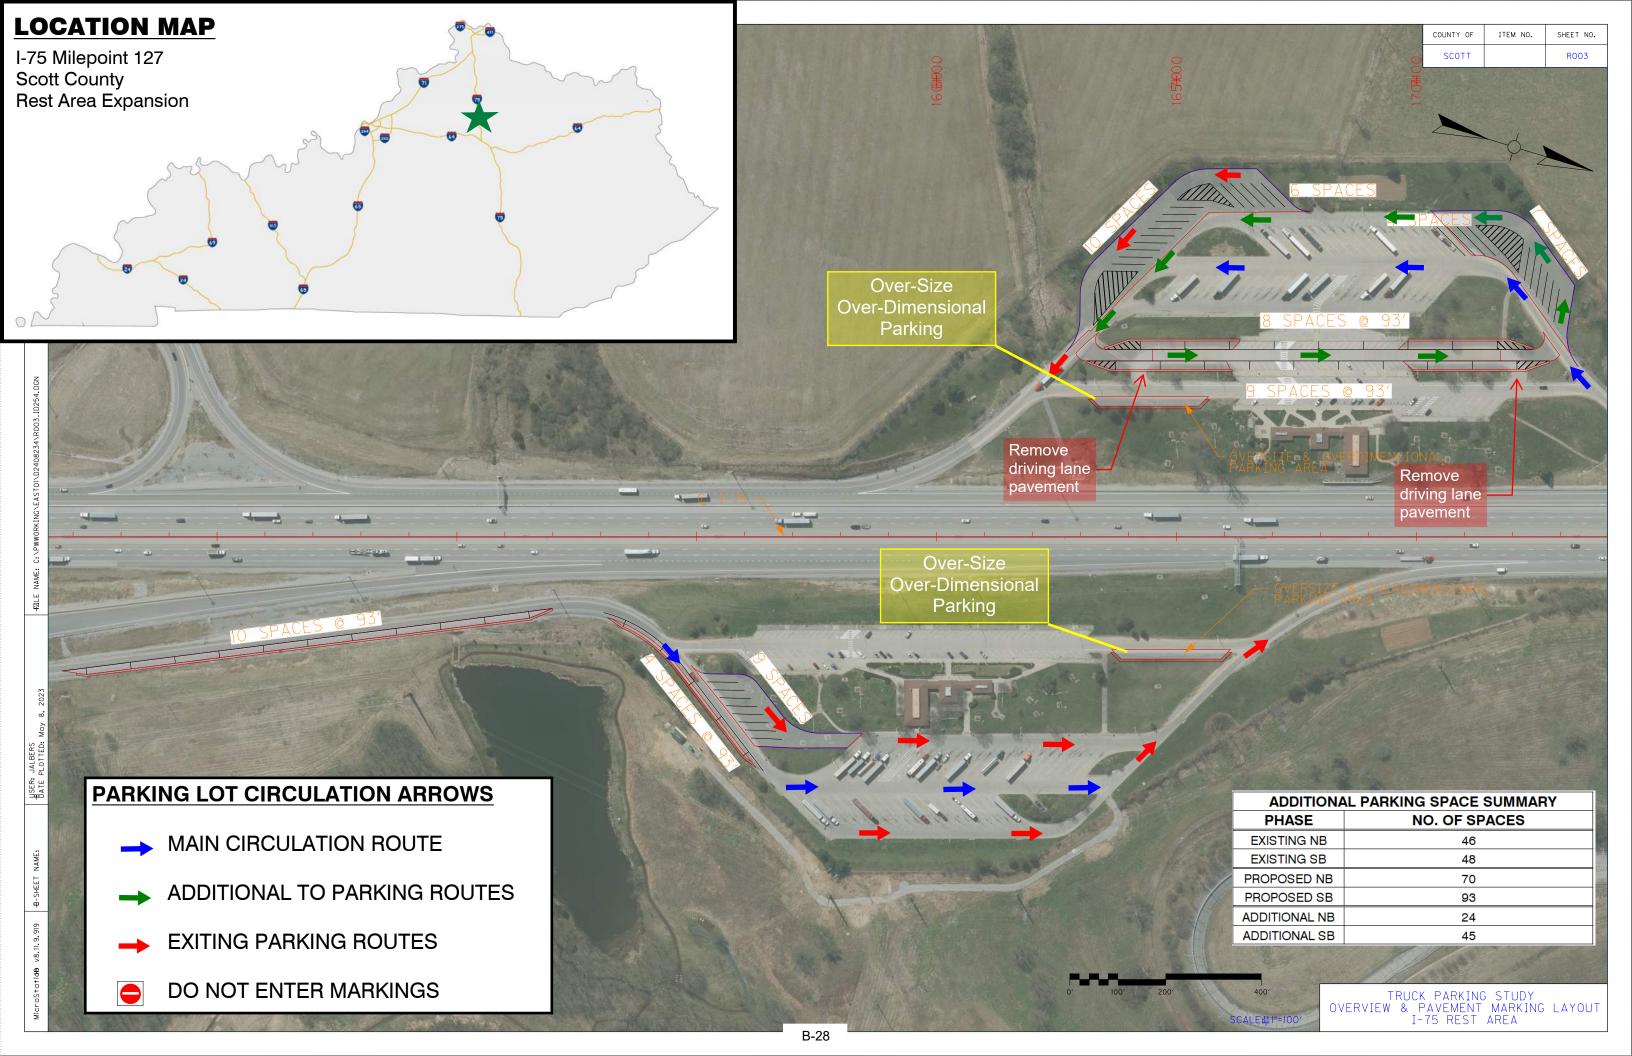

## **TABLE OF CONTENTS**

| Interstate   | County     | Facility Type        | Mile Point | Page |
|--------------|------------|----------------------|------------|------|
| I-24 EB      | McCracken  | Rest Area Expansion  | MP 7       | B-1  |
| I-24 WB      | Lyon       | Closed Parking Area  | MP 35      | B-2  |
| I-24 EB & WB | Lyon       | Closed Parking Area  | MP 54      | B-3  |
| I-69         | Hopkins    | New Parking Area     | MP 92.5    | B-4  |
| I-69         | Webster    | New Parking Area     | MP 134     | B-5  |
| I-69         | Hopkins    | New Parking Area     | MP 111     | B-6  |
| WKP          | Muhlenburg | New Parking Area     | MP 52      | B-7  |
| I-65 NB      | Simpson    | Rest Area Expansion  | MP 0.5     | B-8  |
| I-65 NB      | Warren     | New Parking Area     | MP 40      | B-9  |
| I-65 NB & SB | Warren     | New Parking Area     | MP 42      | B-10 |
| I-65 SB      | Hart       | New Parking Area     | MP 55      | B-11 |
| I-65 NB & SB | Hart       | Rest Area Expansion  | MP 60      | B-12 |
| I-65         | Hart       | New Parking Area     | MP 65      | B-13 |
| I-65 NB      | Hardin     | Closed Weigh Station | MP 90      | B-14 |
| I-65 SB      | Bullitt    | Rest Area Exp. Ph 1  | MP 113     | B-15 |
| I-65 SB      | Bullitt    | Rest Area Exp. Ph 2  | MP 113     | B-16 |
| I-71 NB & SB | Oldham     | Rest Area Expansion  | MP 13      | B-17 |
| I-71         | Oldham     | New Parking Area     | MP 17      | B-18 |
| I-71         | Oldham     | New Parking Area     | MP 18      | B-19 |
| BGP          | Nelson     | New Parking Area     | MP 20      | B-20 |
| I-64 WB      | Shelby     | Rest Area Expansion  | MP 28      | B-21 |
| I-71 NB & SB | Henry      | Closed Weigh Station | MP 35      | B-22 |
| I-64 EB & WB | Shelby     | New Parking Area     | MP 38      | B-23 |
| I-71 NB & SB | Carroll    | New Parking Area     | MP 51      | B-24 |
| I-64 EB & WB | Woodford   | Rest Area Expansion  | MP 60      | B-25 |
| I-75 NB      | Boone      | Rest Area Expansion  | MP 176     | B-26 |
| I-75 SB      | Boone      | Rest Area Expansion  | MP 176     | B-27 |
| I-75 NB & SB | Boone      | Rest Area Expansion  | MP 127     | B-28 |
| I-75 NB & SB | Rockcastle | New Parking Area     | MP 72      | B-29 |
| I-75 NB & SB | Madison    | New Parking Area     | MP 81      | B-30 |
| I-75 NB & SB | Whitley    | New Parking Area     | MP 19      | B-31 |
| I-75 NB      | Whitley    | Rest Area Expansion  | MP 2       | B-32 |