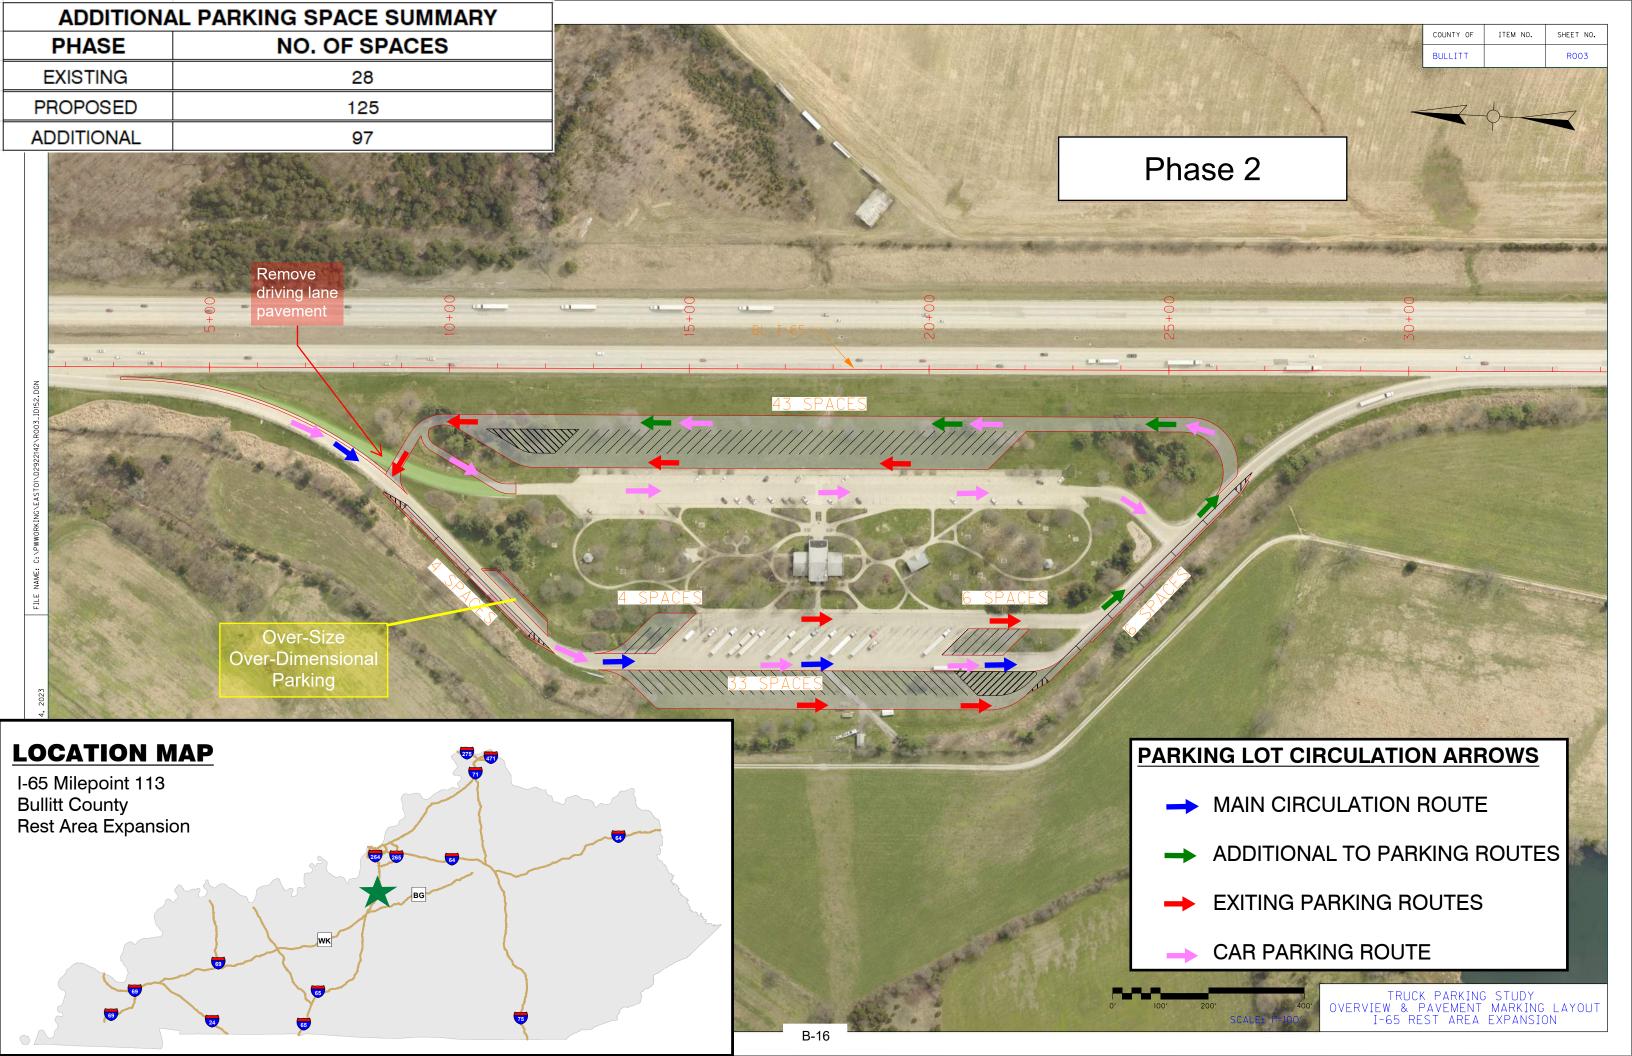

## **TABLE OF CONTENTS**

| Interstate   | County     | Facility Type        | Mile Point | Page |
|--------------|------------|----------------------|------------|------|
| I-24 EB      | McCracken  | Rest Area Expansion  | MP 7       | B-1  |
| I-24 WB      | Lyon       | Closed Parking Area  | MP 35      | B-2  |
| I-24 EB & WB | Lyon       | Closed Parking Area  | MP 54      | B-3  |
| I-69         | Hopkins    | New Parking Area     | MP 92.5    | B-4  |
| I-69         | Webster    | New Parking Area     | MP 134     | B-5  |
| I-69         | Hopkins    | New Parking Area     | MP 111     | B-6  |
| WKP          | Muhlenburg | New Parking Area     | MP 52      | B-7  |
| I-65 NB      | Simpson    | Rest Area Expansion  | MP 0.5     | B-8  |
| I-65 NB      | Warren     | New Parking Area     | MP 40      | B-9  |
| I-65 NB & SB | Warren     | New Parking Area     | MP 42      | B-10 |
| I-65 SB      | Hart       | New Parking Area     | MP 55      | B-11 |
| I-65 NB & SB | Hart       | Rest Area Expansion  | MP 60      | B-12 |
| I-65         | Hart       | New Parking Area     | MP 65      | B-13 |
| I-65 NB      | Hardin     | Closed Weigh Station | MP 90      | B-14 |
| I-65 SB      | Bullitt    | Rest Area Exp. Ph 1  | MP 113     | B-15 |
| I-65 SB      | Bullitt    | Rest Area Exp. Ph 2  | MP 113     | B-16 |
| I-71 NB & SB | Oldham     | Rest Area Expansion  | MP 13      | B-17 |
| I-71         | Oldham     | New Parking Area     | MP 17      | B-18 |
| I-71         | Oldham     | New Parking Area     | MP 18      | B-19 |
| BGP          | Nelson     | New Parking Area     | MP 20      | B-20 |
| I-64 WB      | Shelby     | Rest Area Expansion  | MP 28      | B-21 |
| I-71 NB & SB | Henry      | Closed Weigh Station | MP 35      | B-22 |
| I-64 EB & WB | Shelby     | New Parking Area     | MP 38      | B-23 |
| I-71 NB & SB | Carroll    | New Parking Area     | MP 51      | B-24 |
| I-64 EB & WB | Woodford   | Rest Area Expansion  | MP 60      | B-25 |
| I-75 NB      | Boone      | Rest Area Expansion  | MP 176     | B-26 |
| I-75 SB      | Boone      | Rest Area Expansion  | MP 176     | B-27 |
| I-75 NB & SB | Boone      | Rest Area Expansion  | MP 127     | B-28 |
| I-75 NB & SB | Rockcastle | New Parking Area     | MP 72      | B-29 |
| I-75 NB & SB | Madison    | New Parking Area     | MP 81      | B-30 |
| I-75 NB & SB | Whitley    | New Parking Area     | MP 19      | B-31 |
| I-75 NB      | Whitley    | Rest Area Expansion  | MP 2       | B-32 |