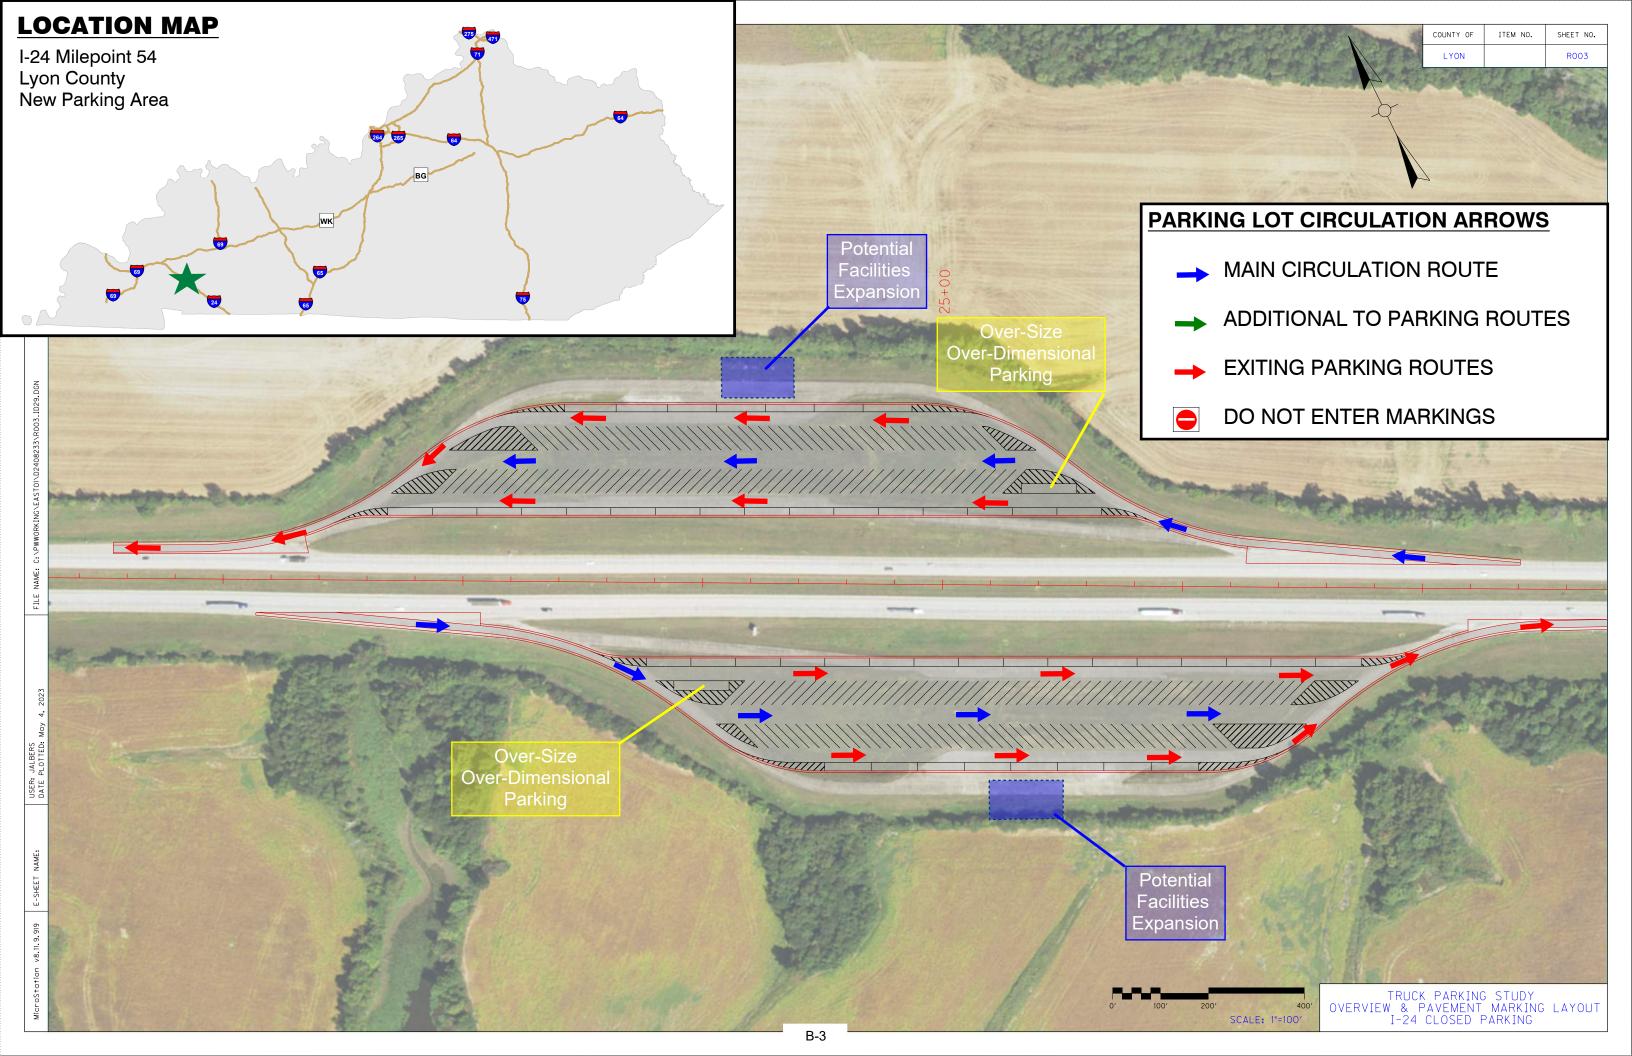

## **TABLE OF CONTENTS**

| Interstate   | County     | Facility Type        | Mile Point | Page |
|--------------|------------|----------------------|------------|------|
| I-24 EB      | McCracken  | Rest Area Expansion  | MP 7       | B-1  |
| I-24 WB      | Lyon       | Closed Parking Area  | MP 35      | B-2  |
| I-24 EB & WB | Lyon       | Closed Parking Area  | MP 54      | B-3  |
| I-69         | Hopkins    | New Parking Area     | MP 92.5    | B-4  |
| I-69         | Webster    | New Parking Area     | MP 134     | B-5  |
| I-69         | Hopkins    | New Parking Area     | MP 111     | B-6  |
| WKP          | Muhlenburg | New Parking Area     | MP 52      | B-7  |
| I-65 NB      | Simpson    | Rest Area Expansion  | MP 0.5     | B-8  |
| I-65 NB      | Warren     | New Parking Area     | MP 40      | B-9  |
| I-65 NB & SB | Warren     | New Parking Area     | MP 42      | B-10 |
| I-65 SB      | Hart       | New Parking Area     | MP 55      | B-11 |
| I-65 NB & SB | Hart       | Rest Area Expansion  | MP 60      | B-12 |
| I-65         | Hart       | New Parking Area     | MP 65      | B-13 |
| I-65 NB      | Hardin     | Closed Weigh Station | MP 90      | B-14 |
| I-65 SB      | Bullitt    | Rest Area Exp. Ph 1  | MP 113     | B-15 |
| I-65 SB      | Bullitt    | Rest Area Exp. Ph 2  | MP 113     | B-16 |
| I-71 NB & SB | Oldham     | Rest Area Expansion  | MP 13      | B-17 |
| I-71         | Oldham     | New Parking Area     | MP 17      | B-18 |
| I-71         | Oldham     | New Parking Area     | MP 18      | B-19 |
| BGP          | Nelson     | New Parking Area     | MP 20      | B-20 |
| I-64 WB      | Shelby     | Rest Area Expansion  | MP 28      | B-21 |
| I-71 NB & SB | Henry      | Closed Weigh Station | MP 35      | B-22 |
| I-64 EB & WB | Shelby     | New Parking Area     | MP 38      | B-23 |
| I-71 NB & SB | Carroll    | New Parking Area     | MP 51      | B-24 |
| I-64 EB & WB | Woodford   | Rest Area Expansion  | MP 60      | B-25 |
| I-75 NB      | Boone      | Rest Area Expansion  | MP 176     | B-26 |
| I-75 SB      | Boone      | Rest Area Expansion  | MP 176     | B-27 |
| I-75 NB & SB | Boone      | Rest Area Expansion  | MP 127     | B-28 |
| I-75 NB & SB | Rockcastle | New Parking Area     | MP 72      | B-29 |
| I-75 NB & SB | Madison    | New Parking Area     | MP 81      | B-30 |
| I-75 NB & SB | Whitley    | New Parking Area     | MP 19      | B-31 |
| I-75 NB      | Whitley    | Rest Area Expansion  | MP 2       | B-32 |