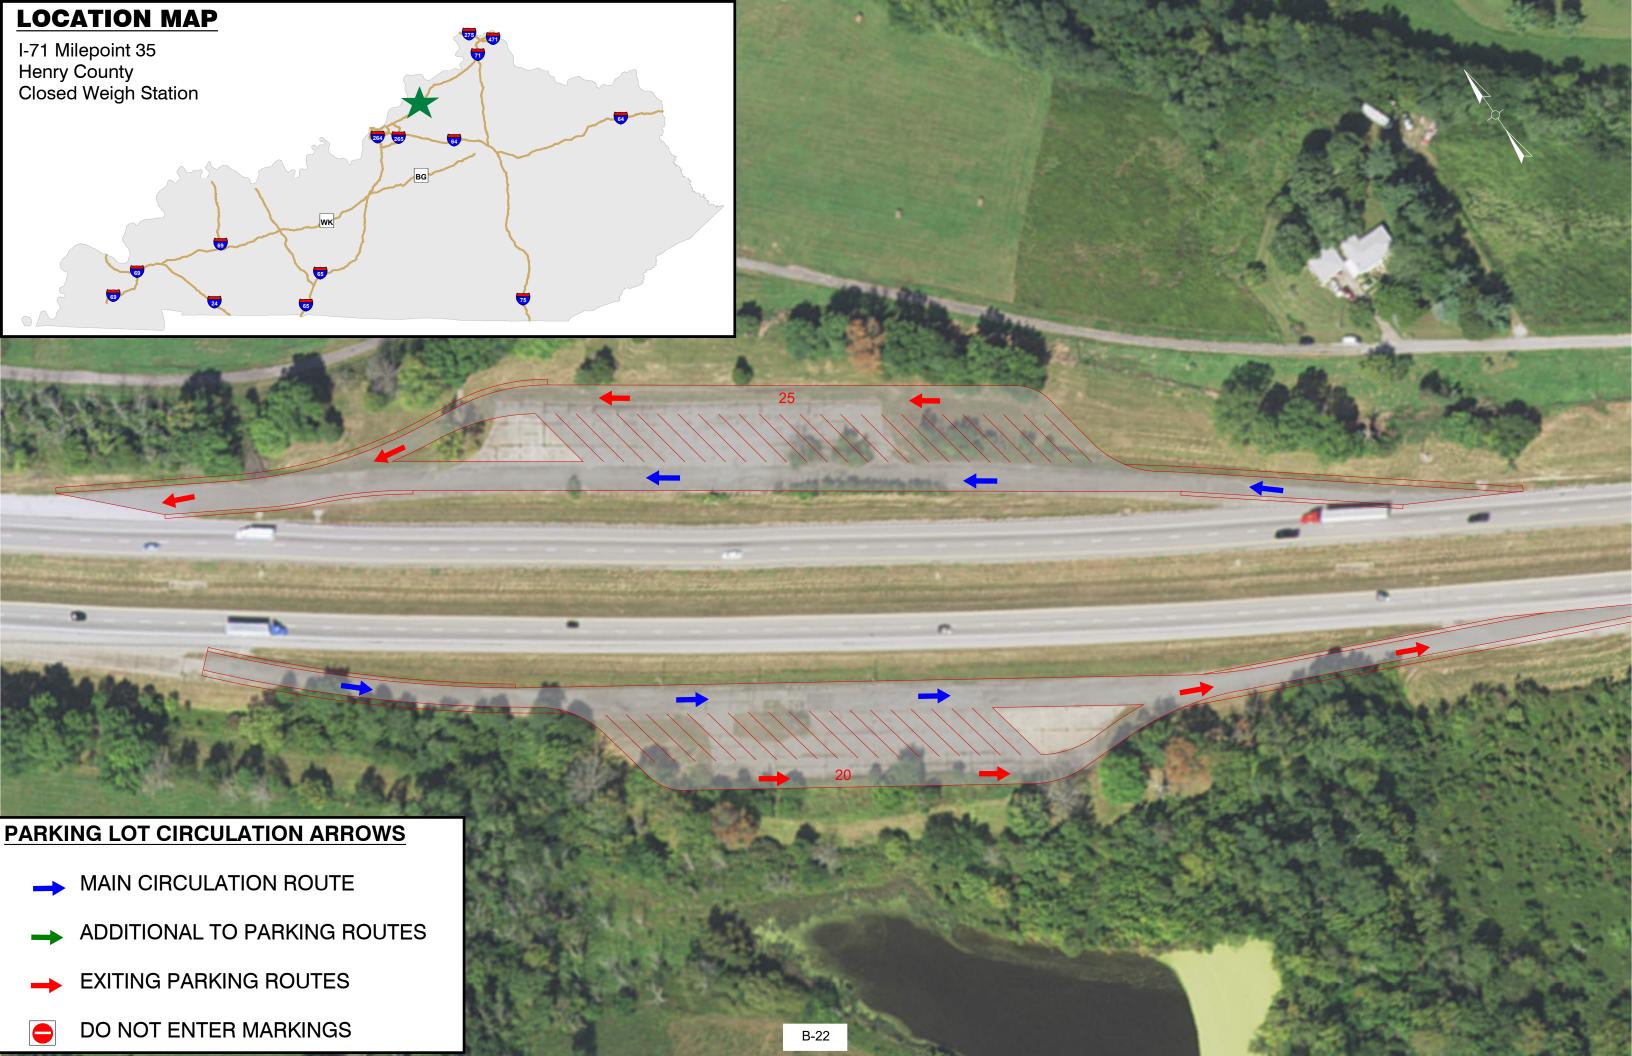

## **TABLE OF CONTENTS**

| Interstate   | County     | Facility Type        | Mile Point | Page |
|--------------|------------|----------------------|------------|------|
| I-24 EB      | McCracken  | Rest Area Expansion  | MP 7       | B-1  |
| I-24 WB      | Lyon       | Closed Parking Area  | MP 35      | B-2  |
| I-24 EB & WB | Lyon       | Closed Parking Area  | MP 54      | B-3  |
| I-69         | Hopkins    | New Parking Area     | MP 92.5    | B-4  |
| I-69         | Webster    | New Parking Area     | MP 134     | B-5  |
| I-69         | Hopkins    | New Parking Area     | MP 111     | B-6  |
| WKP          | Muhlenburg | New Parking Area     | MP 52      | B-7  |
| I-65 NB      | Simpson    | Rest Area Expansion  | MP 0.5     | B-8  |
| I-65 NB      | Warren     | New Parking Area     | MP 40      | B-9  |
| I-65 NB & SB | Warren     | New Parking Area     | MP 42      | B-10 |
| I-65 SB      | Hart       | New Parking Area     | MP 55      | B-11 |
| I-65 NB & SB | Hart       | Rest Area Expansion  | MP 60      | B-12 |
| I-65         | Hart       | New Parking Area     | MP 65      | B-13 |
| I-65 NB      | Hardin     | Closed Weigh Station | MP 90      | B-14 |
| I-65 SB      | Bullitt    | Rest Area Exp. Ph 1  | MP 113     | B-15 |
| I-65 SB      | Bullitt    | Rest Area Exp. Ph 2  | MP 113     | B-16 |
| I-71 NB & SB | Oldham     | Rest Area Expansion  | MP 13      | B-17 |
| I-71         | Oldham     | New Parking Area     | MP 17      | B-18 |
| I-71         | Oldham     | New Parking Area     | MP 18      | B-19 |
| BGP          | Nelson     | New Parking Area     | MP 20      | B-20 |
| I-64 WB      | Shelby     | Rest Area Expansion  | MP 28      | B-21 |
| I-71 NB & SB | Henry      | Closed Weigh Station | MP 35      | B-22 |
| I-64 EB & WB | Shelby     | New Parking Area     | MP 38      | B-23 |
| I-71 NB & SB | Carroll    | New Parking Area     | MP 51      | B-24 |
| I-64 EB & WB | Woodford   | Rest Area Expansion  | MP 60      | B-25 |
| I-75 NB      | Boone      | Rest Area Expansion  | MP 176     | B-26 |
| I-75 SB      | Boone      | Rest Area Expansion  | MP 176     | B-27 |
| I-75 NB & SB | Boone      | Rest Area Expansion  | MP 127     | B-28 |
| I-75 NB & SB | Rockcastle | New Parking Area     | MP 72      | B-29 |
| I-75 NB & SB | Madison    | New Parking Area     | MP 81      | B-30 |
| I-75 NB & SB | Whitley    | New Parking Area     | MP 19      | B-31 |
| I-75 NB      | Whitley    | Rest Area Expansion  | MP 2       | B-32 |