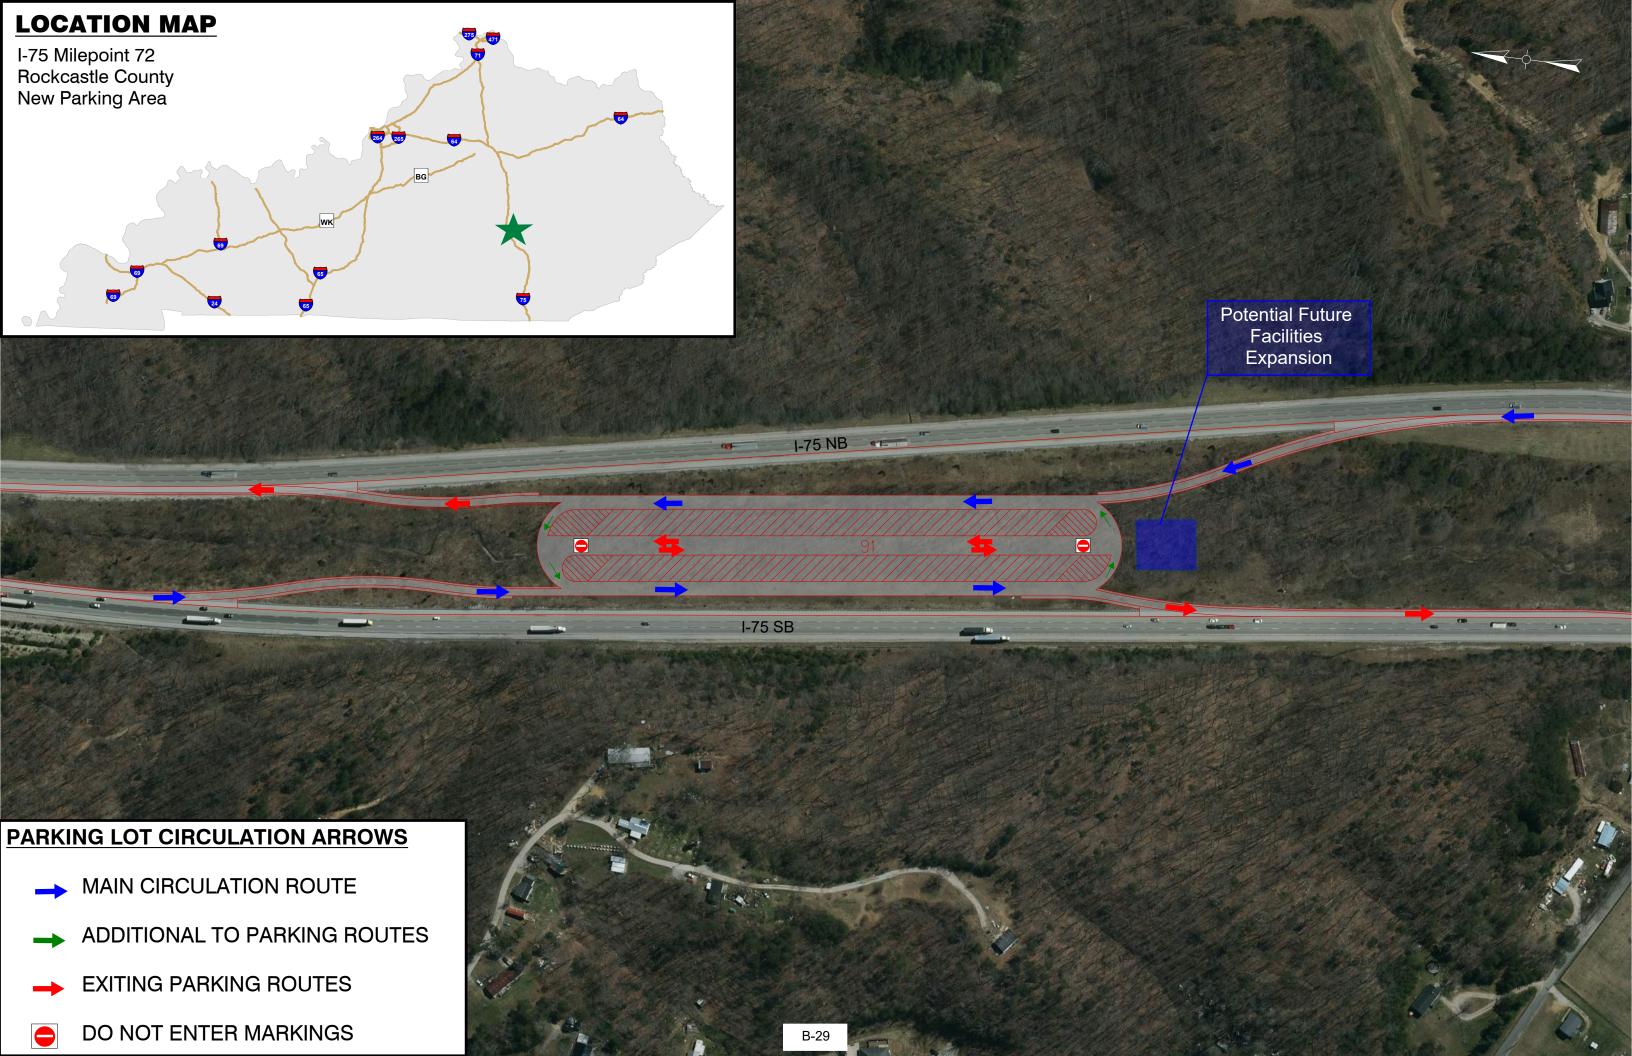

## **TABLE OF CONTENTS**

| Interstate   | County     | Facility Type        | Mile Point | Page |
|--------------|------------|----------------------|------------|------|
| I-24 EB      | McCracken  | Rest Area Expansion  | MP 7       | B-1  |
| I-24 WB      | Lyon       | Closed Parking Area  | MP 35      | B-2  |
| I-24 EB & WB | Lyon       | Closed Parking Area  | MP 54      | B-3  |
| I-69         | Hopkins    | New Parking Area     | MP 92.5    | B-4  |
| I-69         | Webster    | New Parking Area     | MP 134     | B-5  |
| I-69         | Hopkins    | New Parking Area     | MP 111     | B-6  |
| WKP          | Muhlenburg | New Parking Area     | MP 52      | B-7  |
| I-65 NB      | Simpson    | Rest Area Expansion  | MP 0.5     | B-8  |
| I-65 NB      | Warren     | New Parking Area     | MP 40      | B-9  |
| I-65 NB & SB | Warren     | New Parking Area     | MP 42      | B-10 |
| I-65 SB      | Hart       | New Parking Area     | MP 55      | B-11 |
| I-65 NB & SB | Hart       | Rest Area Expansion  | MP 60      | B-12 |
| I-65         | Hart       | New Parking Area     | MP 65      | B-13 |
| I-65 NB      | Hardin     | Closed Weigh Station | MP 90      | B-14 |
| I-65 SB      | Bullitt    | Rest Area Exp. Ph 1  | MP 113     | B-15 |
| I-65 SB      | Bullitt    | Rest Area Exp. Ph 2  | MP 113     | B-16 |
| I-71 NB & SB | Oldham     | Rest Area Expansion  | MP 13      | B-17 |
| I-71         | Oldham     | New Parking Area     | MP 17      | B-18 |
| I-71         | Oldham     | New Parking Area     | MP 18      | B-19 |
| BGP          | Nelson     | New Parking Area     | MP 20      | B-20 |
| I-64 WB      | Shelby     | Rest Area Expansion  | MP 28      | B-21 |
| I-71 NB & SB | Henry      | Closed Weigh Station | MP 35      | B-22 |
| I-64 EB & WB | Shelby     | New Parking Area     | MP 38      | B-23 |
| I-71 NB & SB | Carroll    | New Parking Area     | MP 51      | B-24 |
| I-64 EB & WB | Woodford   | Rest Area Expansion  | MP 60      | B-25 |
| I-75 NB      | Boone      | Rest Area Expansion  | MP 176     | B-26 |
| I-75 SB      | Boone      | Rest Area Expansion  | MP 176     | B-27 |
| I-75 NB & SB | Boone      | Rest Area Expansion  | MP 127     | B-28 |
| I-75 NB & SB | Rockcastle | New Parking Area     | MP 72      | B-29 |
| I-75 NB & SB | Madison    | New Parking Area     | MP 81      | B-30 |
| I-75 NB & SB | Whitley    | New Parking Area     | MP 19      | B-31 |
| I-75 NB      | Whitley    | Rest Area Expansion  | MP 2       | B-32 |