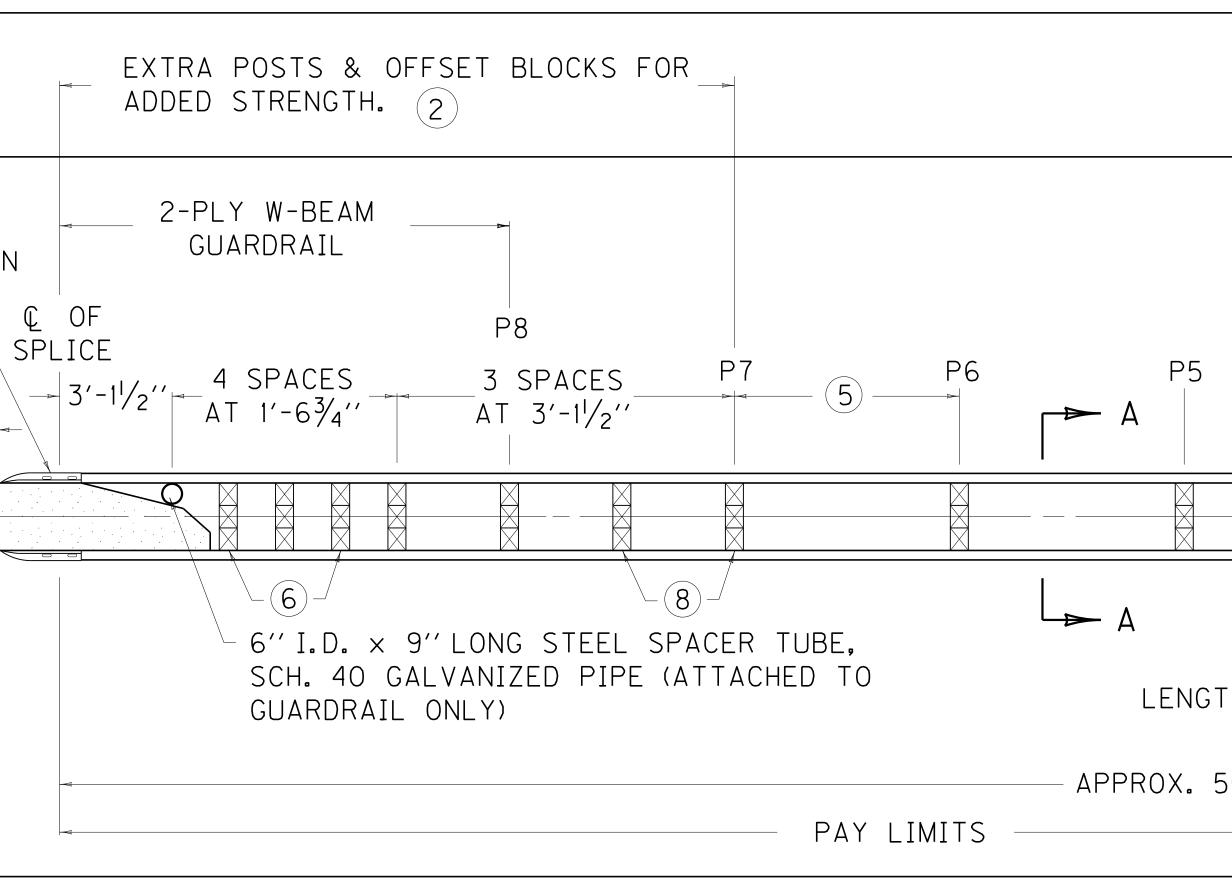

|                                                   |           |                   | 1                 | 1                      |
|---------------------------------------------------|-----------|-------------------|-------------------|------------------------|
|                                                   |           | COUNTY OF         | ITEM NO.          | SHEET NO.              |
|                                                   |           |                   |                   |                        |
|                                                   |           |                   |                   |                        |
|                                                   |           |                   |                   |                        |
|                                                   |           |                   |                   |                        |
|                                                   |           |                   |                   |                        |
|                                                   |           |                   |                   |                        |
|                                                   |           |                   |                   |                        |
|                                                   |           |                   |                   |                        |
|                                                   |           |                   |                   |                        |
| P4 P3                                             | P2        | 2                 | P1                |                        |
|                                                   |           |                   |                   | 37                     |
|                                                   |           |                   | M                 |                        |
|                                                   |           |                   | <u>м</u><br>М     |                        |
|                                                   |           |                   | N                 |                        |
| - CRASH CUS                                       | HION      |                   |                   |                        |
| TYPE IX                                           |           |                   |                   |                        |
| H OF NEED                                         |           |                   |                   |                        |
|                                                   |           |                   |                   |                        |
| 6'-3''                                            |           |                   | ▶                 |                        |
|                                                   |           |                   |                   |                        |
|                                                   |           |                   |                   |                        |
|                                                   |           |                   |                   |                        |
|                                                   |           |                   |                   |                        |
|                                                   |           |                   |                   |                        |
| ~ NOTES ~                                         |           |                   |                   |                        |
| FOR AT THE CONTRACT UNIT PRICE EACH.              |           |                   |                   |                        |
| 2, POST, RAIL ELEMENTS, SPACER TUBE, OBJECT       |           |                   |                   |                        |
| HER INCIDENTALS NECESSARY TO C                    | COMPLET   | Ł                 |                   |                        |
| DD OR STEEL POSTS AND WOOD OR                     | COMPOS    | SITE OFF          | SET BL            | OCKS.                  |
| MUTCD MANUAL FOR DETAILS) CENTER HORIZ. AND VERT. |           |                   |                   |                        |
| AILS OF CRASH CUSHION BARRIER END.                |           |                   |                   |                        |
| ON CENTER.<br>Hed to post at these location:      | ç         |                   |                   |                        |
| ) (ONE SOURCE) PRODUCT                            | J.        |                   |                   |                        |
| INC. OF DALLAS TX.                                | IISE WIT  |                   | STD. DW           | G                      |
| JS   S.                                           | RBE-070   |                   |                   | 0.                     |
| (2) SETS OF SHOP PLANS TO<br>[ON.                 |           |                   | CUCKY             |                        |
| ROADWAY PLANS                                     | DEPAR     | TMENT             | OF HIG            | HWAYS                  |
|                                                   | (         | RASH              | CUSHIO            | N                      |
| ENDENT ON TRAFFIC DIRECTION.                      |           |                   | E IX              |                        |
| EACH                                              |           |                   |                   |                        |
| WILL BE ACCEPTED IN INSTANCES                     |           | A.M.              |                   |                        |
| OT YET                                            | SUBMITTED | DIRECTOR DIVISION | OF HIGHWAY DESIGN | <u>1-02-19</u><br>DATE |
|                                                   |           |                   |                   | 022                    |