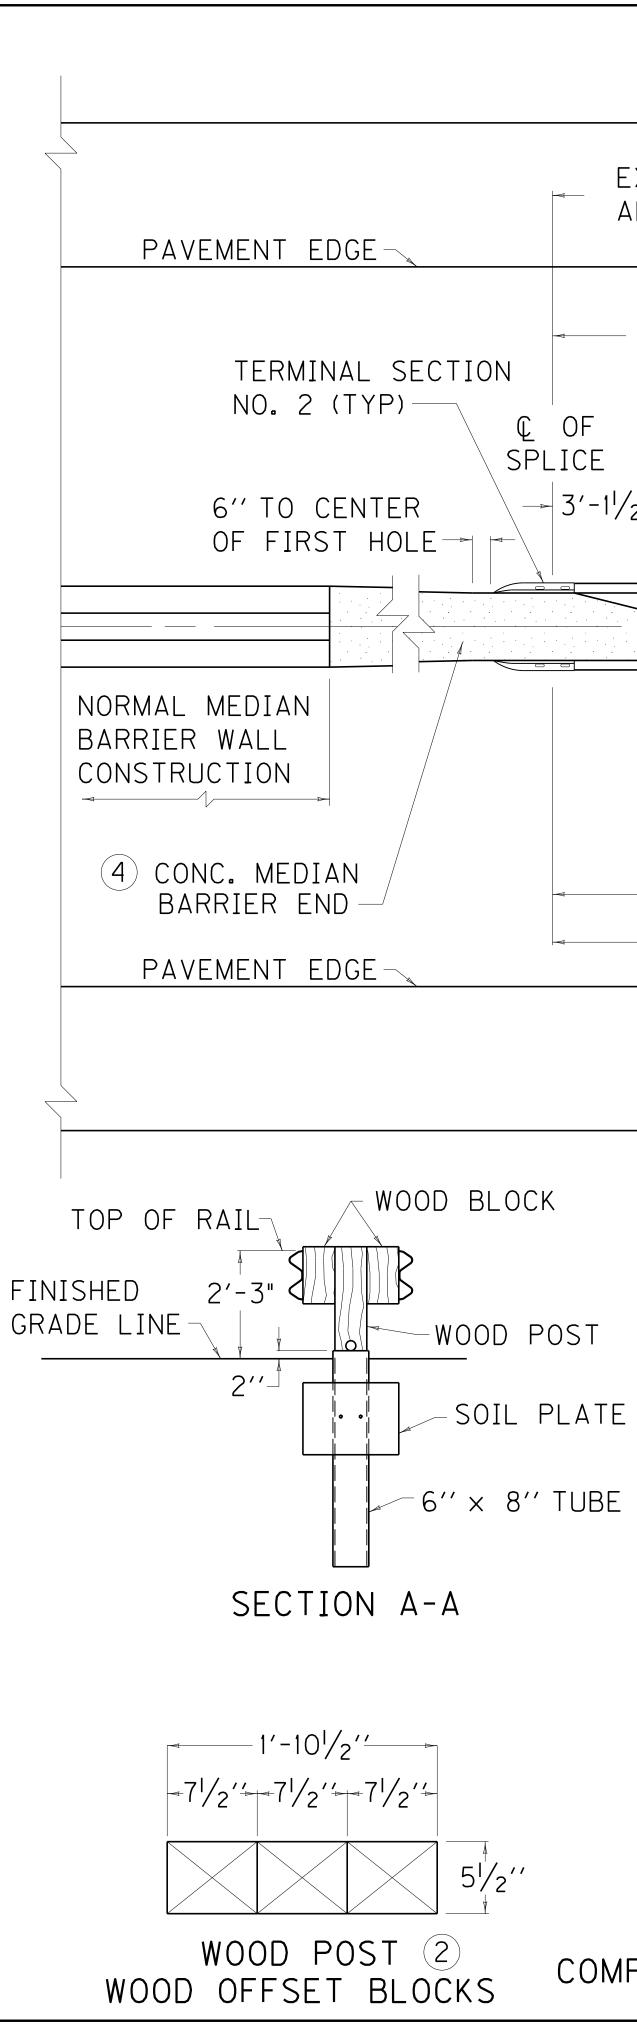

|                                                   |           |                   | 1                 | 1                      |
|---------------------------------------------------|-----------|-------------------|-------------------|------------------------|
|                                                   |           | COUNTY OF         | ITEM NO.          | SHEET NO.              |
|                                                   |           |                   |                   |                        |
|                                                   |           |                   |                   |                        |
|                                                   |           |                   |                   |                        |
|                                                   |           |                   |                   |                        |
|                                                   |           |                   |                   |                        |
|                                                   |           |                   |                   |                        |
|                                                   |           |                   |                   |                        |
|                                                   |           |                   |                   |                        |
|                                                   |           |                   |                   |                        |
| P4 P3                                             | P2        | 2                 | P1                |                        |
|                                                   |           |                   |                   | 37                     |
|                                                   |           |                   | M                 |                        |
|                                                   |           |                   | <u>м</u><br>М     |                        |
|                                                   |           |                   | N                 |                        |
| - CRASH CUS                                       | HION      |                   |                   |                        |
| TYPE IX                                           |           |                   |                   |                        |
| H OF NEED                                         |           |                   |                   |                        |
|                                                   |           |                   |                   |                        |
| 6'-3''                                            |           |                   | ▶                 |                        |
|                                                   |           |                   |                   |                        |
|                                                   |           |                   |                   |                        |
|                                                   |           |                   |                   |                        |
|                                                   |           |                   |                   |                        |
|                                                   |           |                   |                   |                        |
| ~ NOTES ~                                         |           |                   |                   |                        |
| FOR AT THE CONTRACT UNIT PRICE EACH.              |           |                   |                   |                        |
| 2, POST, RAIL ELEMENTS, SPACER TUBE, OBJECT       |           |                   |                   |                        |
| HER INCIDENTALS NECESSARY TO C                    | COMPLET   | Ł                 |                   |                        |
| DD OR STEEL POSTS AND WOOD OR                     | COMPOS    | SITE OFF          | SET BL            | OCKS.                  |
| MUTCD MANUAL FOR DETAILS) CENTER HORIZ. AND VERT. |           |                   |                   |                        |
| AILS OF CRASH CUSHION BARRIER END.                |           |                   |                   |                        |
| ON CENTER.<br>Hed to post at these location:      | ç         |                   |                   |                        |
| ) (ONE SOURCE) PRODUCT                            | J.        |                   |                   |                        |
| INC. OF DALLAS TX.                                | IISE WIT  |                   | STD. DW           | G                      |
| JS   S.                                           | RBE-070   |                   |                   | 0.                     |
| (2) SETS OF SHOP PLANS TO<br>[ON.                 |           |                   | CUCKY             |                        |
| ROADWAY PLANS                                     | DEPAR     | TMENT             | OF HIG            | HWAYS                  |
|                                                   | (         | RASH              | CUSHIO            | N                      |
| ENDENT ON TRAFFIC DIRECTION.                      |           |                   | E IX              |                        |
| EACH                                              |           |                   |                   |                        |
| WILL BE ACCEPTED IN INSTANCES                     |           | A.M.              |                   |                        |
| OT YET                                            | SUBMITTED | DIRECTOR DIVISION | OF HIGHWAY DESIGN | <u>1-02-19</u><br>DATE |
|                                                   |           |                   |                   | 022                    |