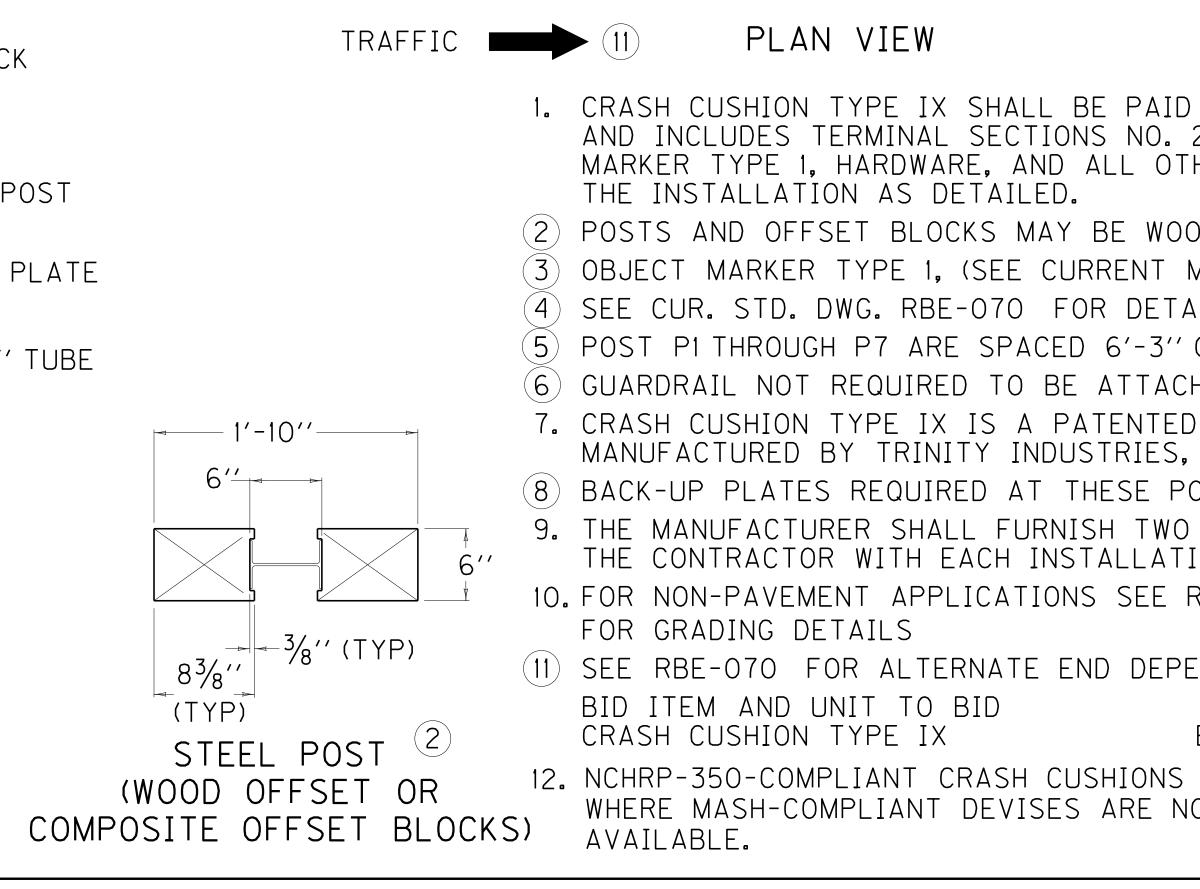

|                                                   |           |                   | 1                 | 1                      |
|---------------------------------------------------|-----------|-------------------|-------------------|------------------------|
|                                                   |           | COUNTY OF         | ITEM NO.          | SHEET NO.              |
|                                                   |           |                   |                   |                        |
|                                                   |           |                   |                   |                        |
|                                                   |           |                   |                   |                        |
|                                                   |           |                   |                   |                        |
|                                                   |           |                   |                   |                        |
|                                                   |           |                   |                   |                        |
|                                                   |           |                   |                   |                        |
|                                                   |           |                   |                   |                        |
|                                                   |           |                   |                   |                        |
| P4 P3                                             | P2        | 2                 | P1                |                        |
|                                                   |           |                   |                   | 37                     |
|                                                   |           |                   | M                 |                        |
|                                                   |           |                   | <u>м</u><br>М     |                        |
|                                                   |           |                   | N                 |                        |
| - CRASH CUS                                       | HION      |                   |                   |                        |
| TYPE IX                                           |           |                   |                   |                        |
| H OF NEED                                         |           |                   |                   |                        |
|                                                   |           |                   |                   |                        |
| 6'-3''                                            |           |                   | ▶                 |                        |
|                                                   |           |                   |                   |                        |
|                                                   |           |                   |                   |                        |
|                                                   |           |                   |                   |                        |
|                                                   |           |                   |                   |                        |
|                                                   |           |                   |                   |                        |
| ~ NOTES ~                                         |           |                   |                   |                        |
| FOR AT THE CONTRACT UNIT PRICE EACH.              |           |                   |                   |                        |
| 2, POST, RAIL ELEMENTS, SPACER TUBE, OBJECT       |           |                   |                   |                        |
| HER INCIDENTALS NECESSARY TO C                    | COMPLET   | Ł                 |                   |                        |
| DD OR STEEL POSTS AND WOOD OR                     | COMPOS    | SITE OFF          | SET BL            | OCKS.                  |
| MUTCD MANUAL FOR DETAILS) CENTER HORIZ. AND VERT. |           |                   |                   |                        |
| AILS OF CRASH CUSHION BARRIER END.                |           |                   |                   |                        |
| ON CENTER.<br>Hed to post at these location:      | ç         |                   |                   |                        |
| ) (ONE SOURCE) PRODUCT                            | J.        |                   |                   |                        |
| INC. OF DALLAS TX.                                | IISE WIT  |                   | STD. DW           | G                      |
| JS   S.                                           | RBE-070   |                   |                   | 0.                     |
| (2) SETS OF SHOP PLANS TO<br>[ON.                 |           |                   | CUCKY             |                        |
| ROADWAY PLANS                                     | DEPAR     | TMENT             | OF HIG            | HWAYS                  |
|                                                   | (         | RASH              | CUSHIO            | N                      |
| ENDENT ON TRAFFIC DIRECTION.                      |           |                   | E IX              |                        |
| EACH                                              |           |                   |                   |                        |
| WILL BE ACCEPTED IN INSTANCES                     |           | A.M.              |                   |                        |
| OT YET                                            | SUBMITTED | DIRECTOR DIVISION | OF HIGHWAY DESIGN | <u>1-02-19</u><br>DATE |
|                                                   |           |                   |                   | 022                    |