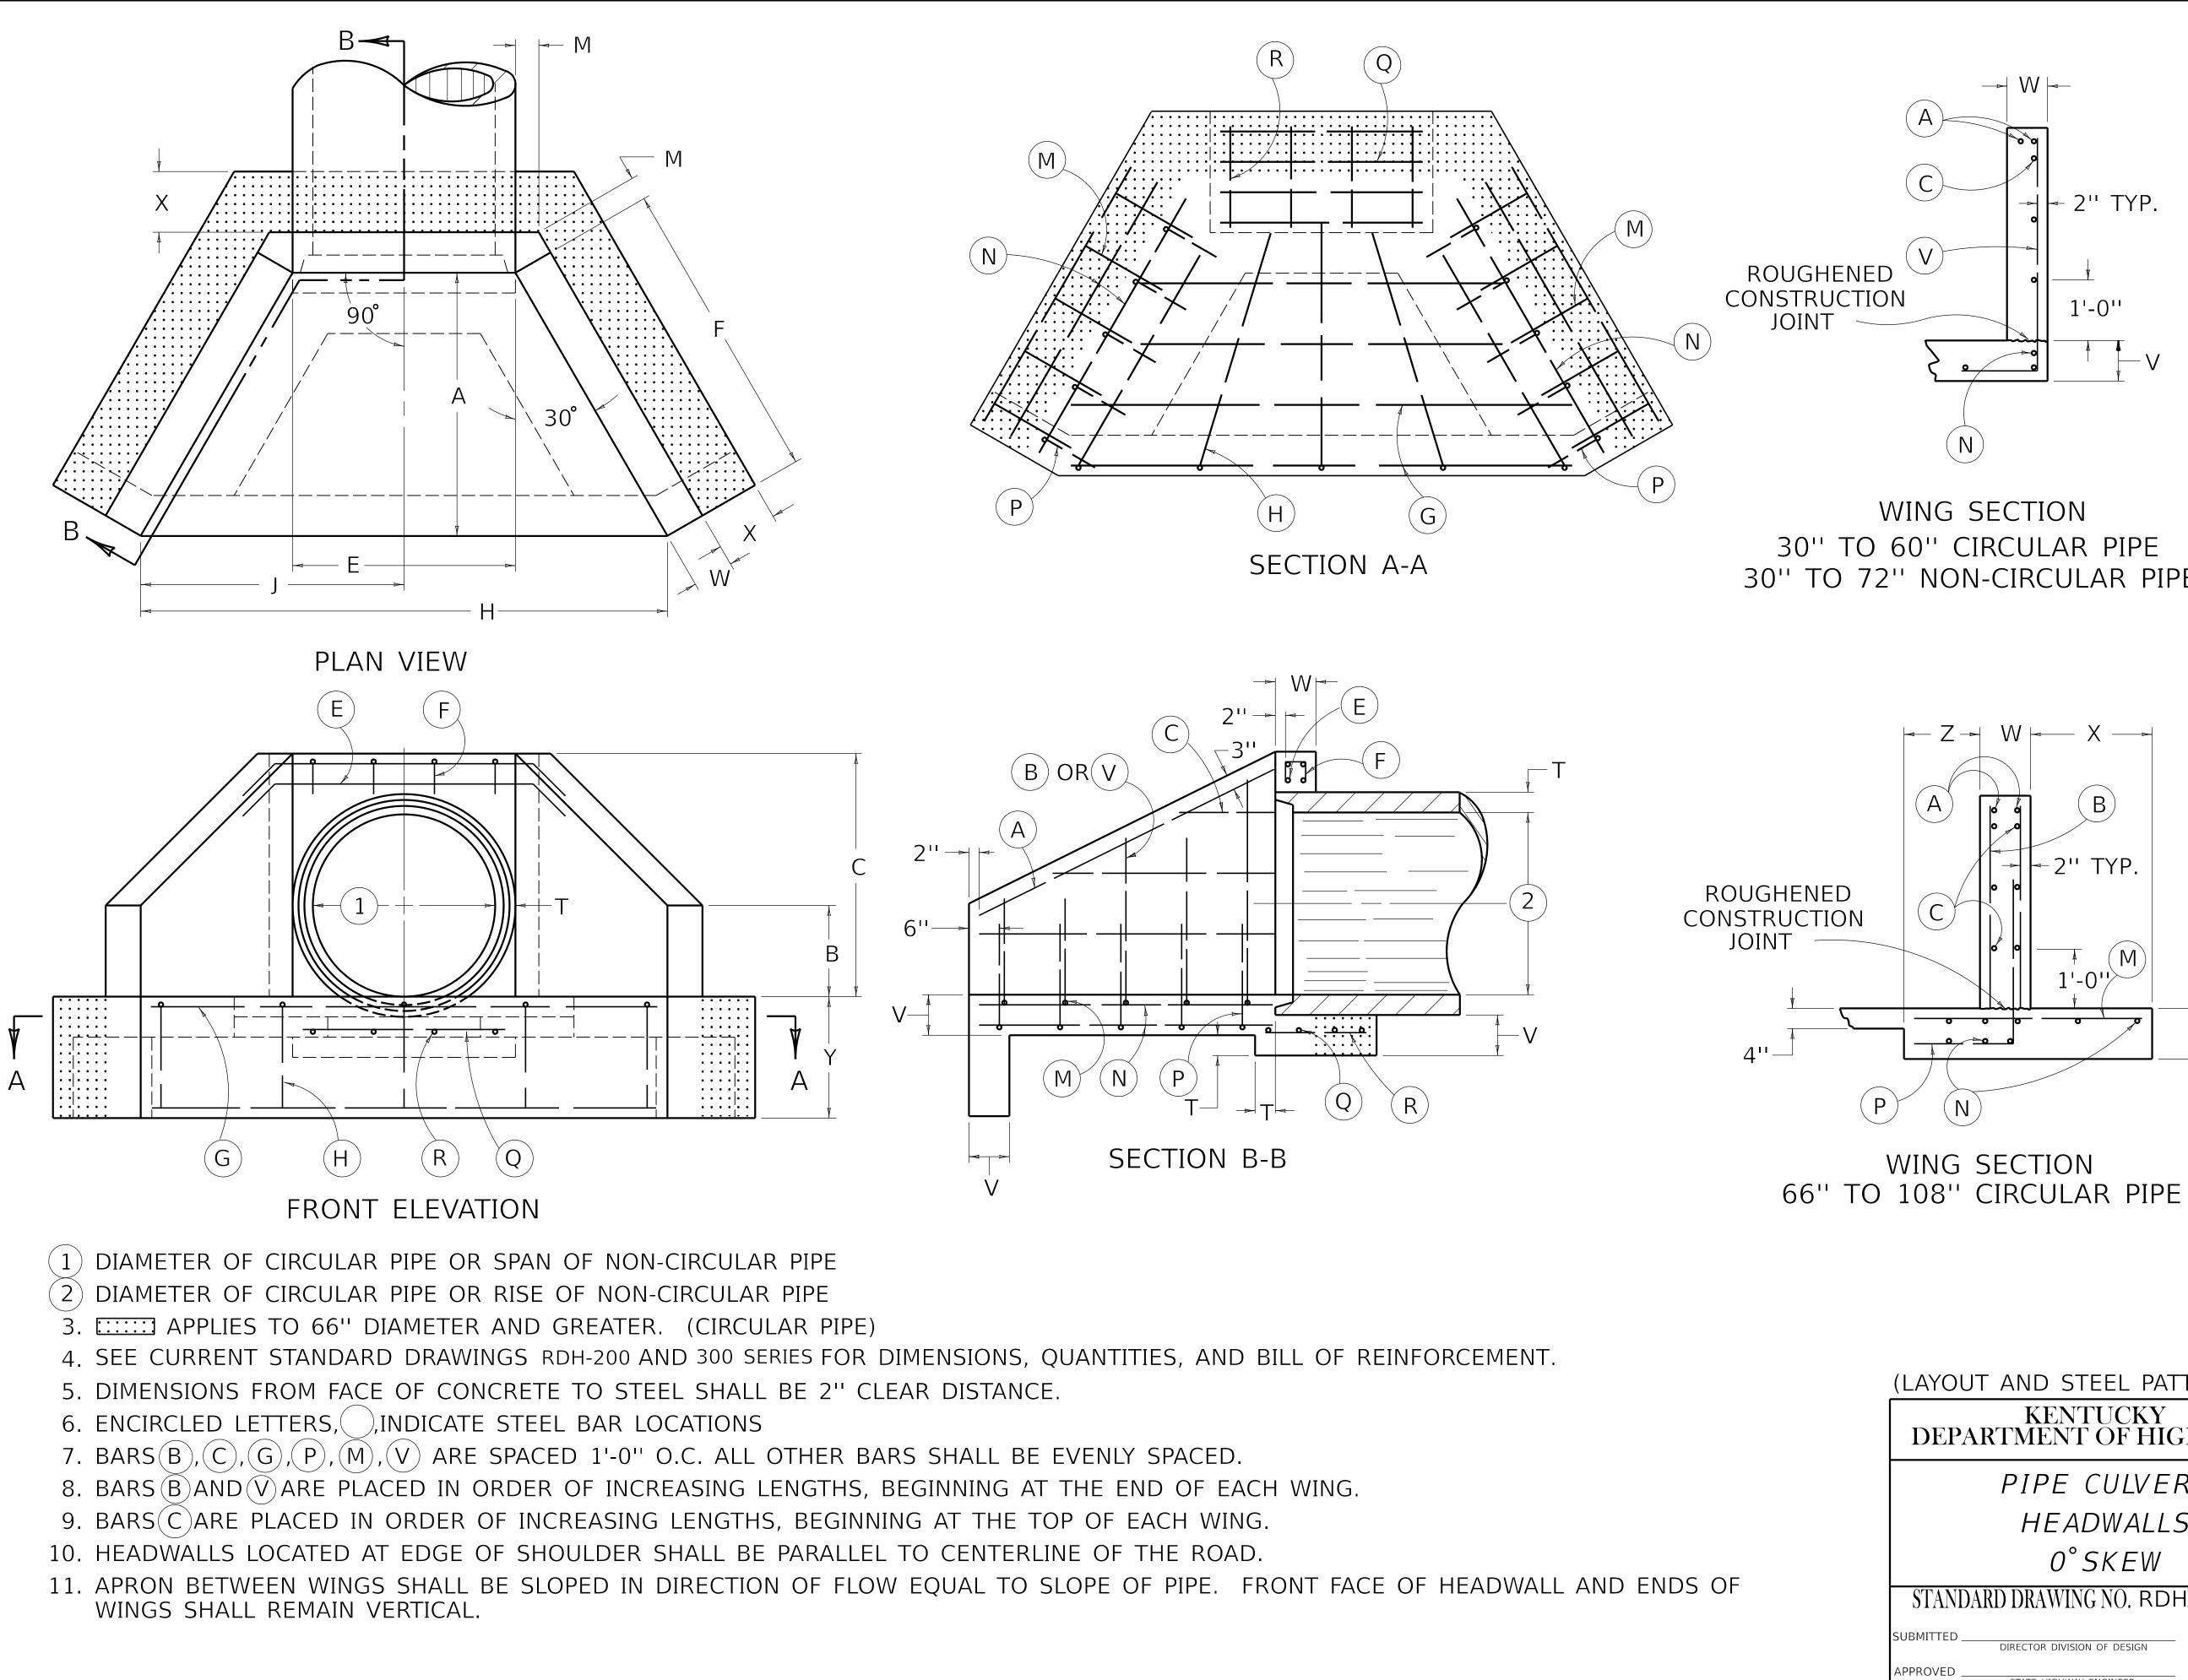

| (LAYOUT AND STEEL PATTERN)<br>KENTUCKY<br>DEPARTMENT OF HIGHWAYS<br>PIPE CULVERT<br>HEADWALLS<br>O°SKEW |                      |                                    |
|---------------------------------------------------------------------------------------------------------|----------------------|------------------------------------|
| KENTUCKY   DEPARTMENT OF HIGHWAYS   PIPE CULVERT   HEADWALL AND ENDS OF                                 | RCEMENT.             |                                    |
| DEPARTMENT OF HIGHWAYS<br><i>PIPE CULVERT</i><br><i>HEADWALLS</i><br><i>0°SKEW</i>                      |                      | (LAYOUT AND STEEL PATTERN)         |
| HEADWALL AND ENDS OF                                                                                    |                      | KENTUCKY<br>DEPARTMENT OF HIGHWAYS |
| IEADWALL AND ENDS OF                                                                                    | HEADWALL AND ENDS OF | PIPE CULVERT                       |
|                                                                                                         |                      | HEADWALLS                          |
| FADWALL AND ENDS OF                                                                                     |                      | 0°SKEW                             |
| STANDARD DRAWING NO. RDH-110-02                                                                         |                      | STANDARD DRAWING NO. RDH-110-02    |
| SUBMITTED                                                                                               |                      |                                    |
| APPROVED                                                                                                |                      | APPROVED                           |