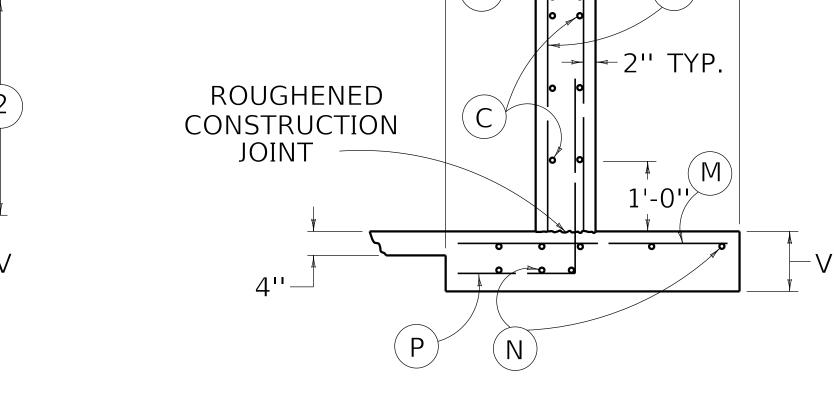

| (LAYOUT AND STEEL PATTERN)<br>KENTUCKY<br>DEPARTMENT OF HIGHWAYS<br>PIPE CULVERT<br>HEADWALLS<br>O°SKEW |                      |                                    |
|---------------------------------------------------------------------------------------------------------|----------------------|------------------------------------|
| KENTUCKY   DEPARTMENT OF HIGHWAYS   PIPE CULVERT   HEADWALL AND ENDS OF                                 | RCEMENT.             |                                    |
| DEPARTMENT OF HIGHWAYS<br><i>PIPE CULVERT</i><br><i>HEADWALLS</i><br><i>0°SKEW</i>                      |                      | (LAYOUT AND STEEL PATTERN)         |
| HEADWALL AND ENDS OF                                                                                    |                      | KENTUCKY<br>DEPARTMENT OF HIGHWAYS |
| IEADWALL AND ENDS OF                                                                                    | HEADWALL AND ENDS OF | PIPE CULVERT                       |
|                                                                                                         |                      | HEADWALLS                          |
| FADWALL AND ENDS OF                                                                                     |                      | 0°SKEW                             |
| STANDARD DRAWING NO. RDH-110-02                                                                         |                      | STANDARD DRAWING NO. RDH-110-02    |
| SUBMITTED                                                                                               |                      |                                    |
| APPROVED                                                                                                |                      | APPROVED                           |