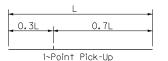

Pile lengths beyond those shown in table will have their concrete quantities adjusted to the length required.

Table Showing Max. Length of Concrete Piles for Various Methods of Handing.

| Pick-up<br>Method | Max. Length<br>for 4~#8 | Max. Length<br>for 4~#9 |
|-------------------|-------------------------|-------------------------|
| 1~Point           | 41 ft.                  | 43 ft.                  |
| 2~Point           | 58 ft.                  | 61 ft.                  |
| 3~Point           | 87 ft.                  | 92 ft.                  |

All lifting to be at pick-up points. Clearly mark all pick-up points.