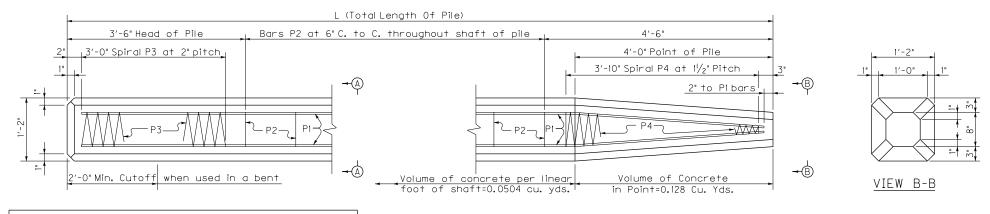

| TABLE OF DIMENSIONS AND QUANTITIES (FOR ONE PILE ONLY)  BILL AND TYPES OF REINFORCEMENT (FOR ONE PILE ONLY) |                                    |            |     |     |     |                                                       |                                       |                                                                                                                                                                                                                                                                                                                                                                                                                                                                                                                                                                                                                                                                                                                                                                                                                                                                                                                                                                                                                                                                                                                                                                                                                                                                                                                                                                                                                                                                                                                                                                                                                                                                                                                                                                                                                                                                                                                                                                                                                                                                                                                                |
|-------------------------------------------------------------------------------------------------------------|------------------------------------|------------|-----|-----|-----|-------------------------------------------------------|---------------------------------------|--------------------------------------------------------------------------------------------------------------------------------------------------------------------------------------------------------------------------------------------------------------------------------------------------------------------------------------------------------------------------------------------------------------------------------------------------------------------------------------------------------------------------------------------------------------------------------------------------------------------------------------------------------------------------------------------------------------------------------------------------------------------------------------------------------------------------------------------------------------------------------------------------------------------------------------------------------------------------------------------------------------------------------------------------------------------------------------------------------------------------------------------------------------------------------------------------------------------------------------------------------------------------------------------------------------------------------------------------------------------------------------------------------------------------------------------------------------------------------------------------------------------------------------------------------------------------------------------------------------------------------------------------------------------------------------------------------------------------------------------------------------------------------------------------------------------------------------------------------------------------------------------------------------------------------------------------------------------------------------------------------------------------------------------------------------------------------------------------------------------------------|
| L                                                                                                           | ESTIMATED<br>CONCRETE<br>CLASS "D" | BIL 4/2    | Bar | A   |     | ES OF REINFOR  4"   ap  10"  Bars P2  #3~3′-8"   long | CEMENT (FOR C                         | or bird on the bird of the bir |
| F†.                                                                                                         | Cu.<br>Yd.                         | Len<br>Ft. | _   | F†. | In. | Number                                                | 3,-0                                  | 3,-10                                                                                                                                                                                                                                                                                                                                                                                                                                                                                                                                                                                                                                                                                                                                                                                                                                                                                                                                                                                                                                                                                                                                                                                                                                                                                                                                                                                                                                                                                                                                                                                                                                                                                                                                                                                                                                                                                                                                                                                                                                                                                                                          |
| 16                                                                                                          | 0.73                               | 15         | 8   | 11  | 8   | 17                                                    |                                       | 4" 70                                                                                                                                                                                                                                                                                                                                                                                                                                                                                                                                                                                                                                                                                                                                                                                                                                                                                                                                                                                                                                                                                                                                                                                                                                                                                                                                                                                                                                                                                                                                                                                                                                                                                                                                                                                                                                                                                                                                                                                                                                                                                                                          |
| 18                                                                                                          | 0.83                               | 17         | 8   | 13  | 8   | 21                                                    |                                       |                                                                                                                                                                                                                                                                                                                                                                                                                                                                                                                                                                                                                                                                                                                                                                                                                                                                                                                                                                                                                                                                                                                                                                                                                                                                                                                                                                                                                                                                                                                                                                                                                                                                                                                                                                                                                                                                                                                                                                                                                                                                                                                                |
| 20                                                                                                          | 0.93                               | 19         | 8   | 15  | 8   | 25                                                    |                                       | '                                                                                                                                                                                                                                                                                                                                                                                                                                                                                                                                                                                                                                                                                                                                                                                                                                                                                                                                                                                                                                                                                                                                                                                                                                                                                                                                                                                                                                                                                                                                                                                                                                                                                                                                                                                                                                                                                                                                                                                                                                                                                                                              |
| 22                                                                                                          | 1.04                               | 21         | 8   | 17  | 8   | 29                                                    |                                       | D D 4                                                                                                                                                                                                                                                                                                                                                                                                                                                                                                                                                                                                                                                                                                                                                                                                                                                                                                                                                                                                                                                                                                                                                                                                                                                                                                                                                                                                                                                                                                                                                                                                                                                                                                                                                                                                                                                                                                                                                                                                                                                                                                                          |
| 24                                                                                                          | 1.14                               | 23         | 8   | 19  | 8   | 33                                                    | Bars P3                               | Bars P4                                                                                                                                                                                                                                                                                                                                                                                                                                                                                                                                                                                                                                                                                                                                                                                                                                                                                                                                                                                                                                                                                                                                                                                                                                                                                                                                                                                                                                                                                                                                                                                                                                                                                                                                                                                                                                                                                                                                                                                                                                                                                                                        |
| 26                                                                                                          | 1.24                               | 25         | 8   | 21  | 8   | 37                                                    | * 1/4" Ø Spiral                       | * 1/4" Ø Spiral                                                                                                                                                                                                                                                                                                                                                                                                                                                                                                                                                                                                                                                                                                                                                                                                                                                                                                                                                                                                                                                                                                                                                                                                                                                                                                                                                                                                                                                                                                                                                                                                                                                                                                                                                                                                                                                                                                                                                                                                                                                                                                                |
| 28                                                                                                          | 1.34                               | 27         | 8   | 23  | 8   | 41                                                    | *1/4" Plain R                         | ound Bars                                                                                                                                                                                                                                                                                                                                                                                                                                                                                                                                                                                                                                                                                                                                                                                                                                                                                                                                                                                                                                                                                                                                                                                                                                                                                                                                                                                                                                                                                                                                                                                                                                                                                                                                                                                                                                                                                                                                                                                                                                                                                                                      |
| 30                                                                                                          | 1.44                               | 29         | 8   | 25  | 8   | 45                                                    | may be used in place of Deformed Bars |                                                                                                                                                                                                                                                                                                                                                                                                                                                                                                                                                                                                                                                                                                                                                                                                                                                                                                                                                                                                                                                                                                                                                                                                                                                                                                                                                                                                                                                                                                                                                                                                                                                                                                                                                                                                                                                                                                                                                                                                                                                                                                                                |
| 32                                                                                                          | 1.54                               | 31         | 8   | 27  | 8   | 49                                                    | piace of be                           | rorillea bars<br>I                                                                                                                                                                                                                                                                                                                                                                                                                                                                                                                                                                                                                                                                                                                                                                                                                                                                                                                                                                                                                                                                                                                                                                                                                                                                                                                                                                                                                                                                                                                                                                                                                                                                                                                                                                                                                                                                                                                                                                                                                                                                                                             |
| 34                                                                                                          | 1.64                               | 33         | 8   | 29  | 8   | 53                                                    |                                       |                                                                                                                                                                                                                                                                                                                                                                                                                                                                                                                                                                                                                                                                                                                                                                                                                                                                                                                                                                                                                                                                                                                                                                                                                                                                                                                                                                                                                                                                                                                                                                                                                                                                                                                                                                                                                                                                                                                                                                                                                                                                                                                                |
| 36                                                                                                          | 1.74                               | 35         | 8   | 31  | 8   | 57                                                    | Φ                                     | P = e                                                                                                                                                                                                                                                                                                                                                                                                                                                                                                                                                                                                                                                                                                                                                                                                                                                                                                                                                                                                                                                                                                                                                                                                                                                                                                                                                                                                                                                                                                                                                                                                                                                                                                                                                                                                                                                                                                                                                                                                                                                                                                                          |
| 38                                                                                                          | 1.84                               | 37         | 8   | 33  | 8   | 61                                                    | Pile                                  |                                                                                                                                                                                                                                                                                                                                                                                                                                                                                                                                                                                                                                                                                                                                                                                                                                                                                                                                                                                                                                                                                                                                                                                                                                                                                                                                                                                                                                                                                                                                                                                                                                                                                                                                                                                                                                                                                                                                                                                                                                                                                                                                |
| 40                                                                                                          | 1.94                               | 39         | 8   | 35  | 8   | 65                                                    | 5                                     | Each                                                                                                                                                                                                                                                                                                                                                                                                                                                                                                                                                                                                                                                                                                                                                                                                                                                                                                                                                                                                                                                                                                                                                                                                                                                                                                                                                                                                                                                                                                                                                                                                                                                                                                                                                                                                                                                                                                                                                                                                                                                                                                                           |
| 42                                                                                                          | 2.04                               | 41         | 8   | 37  | 8   | 69                                                    | Each                                  |                                                                                                                                                                                                                                                                                                                                                                                                                                                                                                                                                                                                                                                                                                                                                                                                                                                                                                                                                                                                                                                                                                                                                                                                                                                                                                                                                                                                                                                                                                                                                                                                                                                                                                                                                                                                                                                                                                                                                                                                                                                                                                                                |
| 44                                                                                                          | 2.14                               | 43         | 8   | 39  | 8   | 73                                                    | <b>↓</b> 0                            | 0 f                                                                                                                                                                                                                                                                                                                                                                                                                                                                                                                                                                                                                                                                                                                                                                                                                                                                                                                                                                                                                                                                                                                                                                                                                                                                                                                                                                                                                                                                                                                                                                                                                                                                                                                                                                                                                                                                                                                                                                                                                                                                                                                            |
| 46                                                                                                          | 2.24                               | 45         | 8   | 41  | 8   | 77                                                    |                                       |                                                                                                                                                                                                                                                                                                                                                                                                                                                                                                                                                                                                                                                                                                                                                                                                                                                                                                                                                                                                                                                                                                                                                                                                                                                                                                                                                                                                                                                                                                                                                                                                                                                                                                                                                                                                                                                                                                                                                                                                                                                                                                                                |
| 48                                                                                                          | 2.34                               | 47         | 8   | 43  | 8   | 81                                                    | Head                                  | Poin+                                                                                                                                                                                                                                                                                                                                                                                                                                                                                                                                                                                                                                                                                                                                                                                                                                                                                                                                                                                                                                                                                                                                                                                                                                                                                                                                                                                                                                                                                                                                                                                                                                                                                                                                                                                                                                                                                                                                                                                                                                                                                                                          |
| 50                                                                                                          | 2.44                               | 49         | 8   | 45  | 8   | 85                                                    |                                       |                                                                                                                                                                                                                                                                                                                                                                                                                                                                                                                                                                                                                                                                                                                                                                                                                                                                                                                                                                                                                                                                                                                                                                                                                                                                                                                                                                                                                                                                                                                                                                                                                                                                                                                                                                                                                                                                                                                                                                                                                                                                                                                                |
| 52                                                                                                          | 2.54                               | 51         | 8   | 47  | 8   | 89                                                    | .⊆                                    | <u>.</u> ⊆                                                                                                                                                                                                                                                                                                                                                                                                                                                                                                                                                                                                                                                                                                                                                                                                                                                                                                                                                                                                                                                                                                                                                                                                                                                                                                                                                                                                                                                                                                                                                                                                                                                                                                                                                                                                                                                                                                                                                                                                                                                                                                                     |
| 54                                                                                                          | 2.64                               | 53         | 8   | 49  | 8   | 93                                                    | 0ne                                   | One                                                                                                                                                                                                                                                                                                                                                                                                                                                                                                                                                                                                                                                                                                                                                                                                                                                                                                                                                                                                                                                                                                                                                                                                                                                                                                                                                                                                                                                                                                                                                                                                                                                                                                                                                                                                                                                                                                                                                                                                                                                                                                                            |
| 56                                                                                                          | 2.74                               | 55         | 8   | 51  | 8   | 97                                                    |                                       |                                                                                                                                                                                                                                                                                                                                                                                                                                                                                                                                                                                                                                                                                                                                                                                                                                                                                                                                                                                                                                                                                                                                                                                                                                                                                                                                                                                                                                                                                                                                                                                                                                                                                                                                                                                                                                                                                                                                                                                                                                                                                                                                |
| 58                                                                                                          | 2.84                               | 57         | 8   | 53  | 8   | 101                                                   |                                       |                                                                                                                                                                                                                                                                                                                                                                                                                                                                                                                                                                                                                                                                                                                                                                                                                                                                                                                                                                                                                                                                                                                                                                                                                                                                                                                                                                                                                                                                                                                                                                                                                                                                                                                                                                                                                                                                                                                                                                                                                                                                                                                                |
| 60                                                                                                          | 2.94                               | 59         | 8   | 55  | 8   | 105                                                   |                                       |                                                                                                                                                                                                                                                                                                                                                                                                                                                                                                                                                                                                                                                                                                                                                                                                                                                                                                                                                                                                                                                                                                                                                                                                                                                                                                                                                                                                                                                                                                                                                                                                                                                                                                                                                                                                                                                                                                                                                                                                                                                                                                                                |
|                                                                                                             |                                    |            |     |     |     |                                                       |                                       |                                                                                                                                                                                                                                                                                                                                                                                                                                                                                                                                                                                                                                                                                                                                                                                                                                                                                                                                                                                                                                                                                                                                                                                                                                                                                                                                                                                                                                                                                                                                                                                                                                                                                                                                                                                                                                                                                                                                                                                                                                                                                                                                |

Pile lengths beyond those shown in table will have their concrete quantities adjusted to the length required.

Table Showing Max. Length of Concrete Piles for Various Methods of Handing.

| Pick-up<br>Method | Max. Length<br>for 4~#8 | Max. Length<br>for 4~#9 |
|-------------------|-------------------------|-------------------------|
| 1~Point           | 41 ft.                  | 43 ft.                  |
| 2~Point           | 58 ft.                  | 61 ft.                  |
| 3~Point           | 87 ft.                  | 92 ft.                  |

All lifting to be at pick-up points. Clearly mark all pick-up points.

## GENERAL NOTES

SPECIFICATIONS: Kentucky Department of Highways Standard Specifications for Road and Bridge Construction, current edition.

CONCRETE: Use class "D" concrete throughout the piles.

0

SECTION A-A

REINFORCEMENT: Include the cost of reinforcement in the price bid per linear foot of piles. Concrete piles must not be damaged below cut-off elevation. Concrete and spiral bars above cut-off elevation are to be removed. Bars Pland P2 are to remain and project into structure above. Field bend these bars if necessary to maintain clearance shown on Bridge details.

PILING: Minimum penetration of all piles is 20 feet unless solid rock is encountered.

TEST PILES: Drive test piles where designated on Bridge Plans to determine the length required. Locate all test piles so they will act as a part of the piling system.

PILE CUT-OFF: No payment will be made for pile cut-off.

SPIRAL REINFORCEMENT: May be plain or deformed and have a minimum yield strength of 40,000 psi and a minimum tensile strength of 70,000 psi.