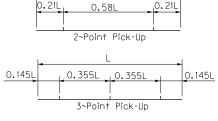

Pile lengths beyond those shown in table will have their concrete quantities adjusted to the length required.

Table Showing Max. Length of Concrete Piles for Various Methods of Handing.

| Pick-up<br>Method | Max. Length<br>for 4~#8 | Max. Length<br>for 4~#9 |
|-------------------|-------------------------|-------------------------|
| 1~Point           | 41 ft.                  | 43 ft.                  |
| 2~Point           | 58 ft.                  | 61 ft.                  |
| 3~Point           | 87 ft.                  | 92 ft.                  |

All lifting to be at pick-up points. Clearly mark all pick-up points.