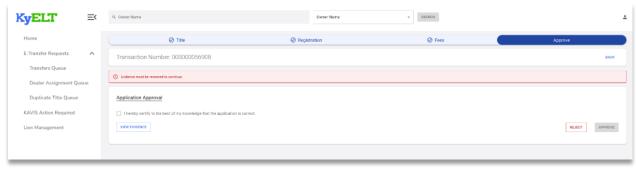

# **Approval Page**

# **Enhancement Explanation:**

A final reminder is now provided to prompt users to confirm all required title information before approving each application.

## **Changes:**

1. A static 'Title Transfer Checklist' is included for new users to help review and confirm each step has been completed.