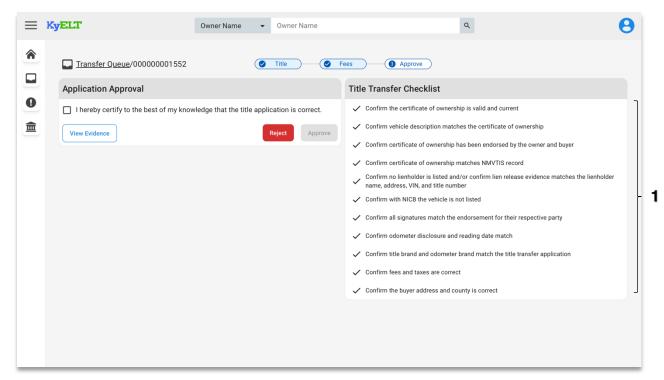

# **Approval Page**

# **Enhancement Explanation:**

A final reminder is now provided to prompt users to confirm all required title information before approving each application.

## **Changes:**

1. A static 'Title Transfer Checklist' is included for new users to help review and confirm each step has been completed.