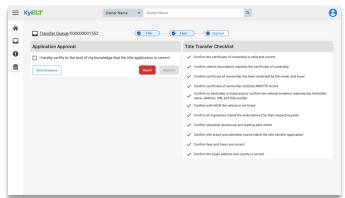

# **Approval Page**

# **Enhancement Explanation:**

A final reminder is now provided to prompt users to confirm all required title information before approving each application.

## **Changes:**

1. A static 'Title Transfer Checklist' is included for new users to help review and confirm each step has been completed.