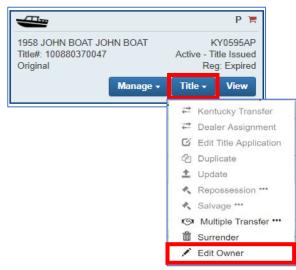

# Edit Owner(s) on a Title

The 'Edit Owner(s)' action is only for editing owner on existing titles and not title applications.

- 1. Find the vehicle with the 'Title' drop down from the 'Vehicle Summary' page or 'Customer Account' page.
- 2. Select the 'Title' and from the drop down select 'Edit Owner'.

3. Make the proper changes to the title here.

|                                                                                                        | Owner(s)          |                                             |                                        | Change the | e 'Ownership              |                 |
|--------------------------------------------------------------------------------------------------------|-------------------|---------------------------------------------|----------------------------------------|------------|---------------------------|-----------------|
| Clicking the blue arrow will<br>move that owner to the<br>Primary owner position.                      | Ownership Connect | OR<br>Customer ID<br>000717400<br>001494204 | Customer Nan<br>RALPH WES<br>JIMSON SM | ne<br>ST 🗘 | ': AND/OR<br>This red x w | vill delete the |
| Add Owners. This will<br>navigate to the<br><u>'Customer Search'</u> page<br>to find a customer to add | Add Owner         |                                             |                                        |            | person fron               | n the title.    |