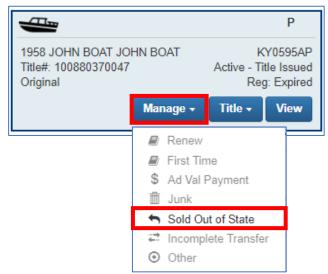

# Mark a Vehicle Sold Out of State

- 1. Find the vehicle with the 'Manage' drop down from the 'Vehicle Summary' page or 'Customer Account' page.
- 2. Click on the Manage dropdown.
- 3. Select Sold out of State from the list of options.

4. The required fields will be auto populated. Click 'Save' to commit to surrendering the title and marking it 'Sold out of State'.

| Manage         GOINS, HUGH         1955 JOHN BOAT JOHN BOAT           Cust #: 1230039         KY#: KY0595AP         KY#: KY0595AP           #741 Switzer Rd         KY#: KY0595AP         KY#: KY0595AP | ✓ Registration                                                                                                                                                          |                                    |
|---------------------------------------------------------------------------------------------------------------------------------------------------------------------------------------------------------|-------------------------------------------------------------------------------------------------------------------------------------------------------------------------|------------------------------------|
| Title Status: Active - Title Issued<br>Title Number: 100000370047<br>Title Type: Original<br>Title Action: Surrendered - Sold Out of State • •                                                          | Registration     Registration Status: Expired     Registration Action: Cancellation •     Reason: Sold out of State •     Comments: (Marked as Sold Out of State by MVL | Last Registration Date: 04/16/2018 |
|                                                                                                                                                                                                         |                                                                                                                                                                         | ⊘ Cancel 🛃 Save                    |