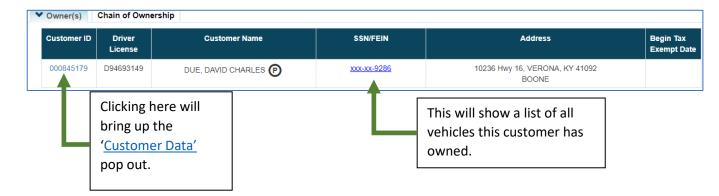

#### Owner(s)

#### Chain of Ownership – Shows all known titles/owners with the most recent at the top.

| Seq. | Title Number | Primary Owner      | Address                            | Title Status              | Issue Date | Last Action Date |
|------|--------------|--------------------|------------------------------------|---------------------------|------------|------------------|
| 4    | 192950085010 | DUE, DAVID CHARLES | 10236 Hwy 16, VERONA, KY 41092     | Application               |            | 10/22/2019       |
| 3    | 151190080302 | DUE, DAVID CHARLES | 10236 Hwy 16, VERONA, KY 41092     | Surrendered - Transferred | 05/22/2015 | 10/22/2019       |
| 2    | 151120080255 | DUE, DAVID C       | 552 Village Dr, EDGEWOOD, KY 41017 | Surrendered - Transferred | 04/23/2015 | 04/29/2015       |
| 1    | 951170590986 | DUE, DAVID C       | 552 Village Dr, EDGEWOOD, KY 41017 | Surrendered - Transferred | 05/31/1995 | 04/22/2015       |

of that vehicle when it was last associated with that 'Title Number'.