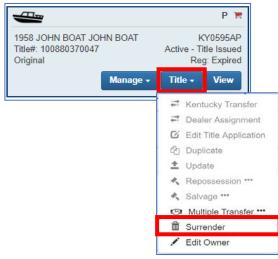

# Surrender a Title

- 1. Find the vehicle with the 'Title' drop down from the 'Vehicle Summary' page or 'Customer Account' page.
- 2. Click on the 'Title' drop down.
- 3. Select 'Surrender from the drop down.

4. Select a 'Reason' and click 'Save' to commit to Surrendering the title.

| Manage                                                                                                                                                                                                                                                                    |                                                                                                                                                                     |      |
|---------------------------------------------------------------------------------------------------------------------------------------------------------------------------------------------------------------------------------------------------------------------------|---------------------------------------------------------------------------------------------------------------------------------------------------------------------|------|
| GOINS, HUGH<br>Cvst #: 123039<br>4/74 Switzer Rd<br>FRANKFORT. KY40601-9343                                                                                                                                                                                               |                                                                                                                                                                     |      |
| ✓ Title                                                                                                                                                                                                                                                                   | ♥ Registration                                                                                                                                                      |      |
| Trite Status: Active - Trite Issued<br>Trite Number: 100880370047<br>Trite Type: Original<br>Trite Action: Surendered - MVL<br>Reason: Select One<br>Customer applied for refund on Title already approved<br>Tutle was issued in error when it should have been rejected | Registration Status: Expired     Last Registration Date: 04/16/2018       Registration Action: Cancellation *     *       Reason: MVL *     *       Comments:     * |      |
| Vehicle record has 2 active Titles<br>Other                                                                                                                                                                                                                               | © Cence                                                                                                                                                             | Save |