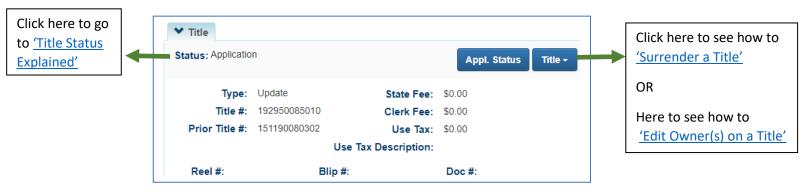

# Surrender a Title

- 1. Find the vehicle with the 'Title' drop down from the 'Vehicle Summary' page or 'Customer Account' page.
- 2. Click on the 'Title' drop down.
- 3. Select 'Surrender from the drop down.

4. Select a 'Reason' and click 'Save' to commit to Surrendering the title.

| Manage                                                                                                                                                                                                                                                                    |                                                                                                                                                                     |      |
|---------------------------------------------------------------------------------------------------------------------------------------------------------------------------------------------------------------------------------------------------------------------------|---------------------------------------------------------------------------------------------------------------------------------------------------------------------|------|
| GOINS, HUGH<br>Cvst #: 123039<br>4/74 Switzer Rd<br>FRANKFORT. KY40601-9343                                                                                                                                                                                               |                                                                                                                                                                     |      |
| ✓ Title                                                                                                                                                                                                                                                                   | ♥ Registration                                                                                                                                                      |      |
| Trite Status: Active - Trite Issued<br>Trite Number: 100880370047<br>Trite Type: Original<br>Trite Action: Surendered - MVL<br>Reason: Select One<br>Customer applied for refund on Title already approved<br>Tutle was issued in error when it should have been rejected | Registration Status: Expired     Last Registration Date: 04/16/2018       Registration Action: Cancellation *     *       Reason: MVL *     *       Comments:     * |      |
| Vehicle record has 2 active Titles<br>Other                                                                                                                                                                                                                               | © Cence                                                                                                                                                             | Save |

# Edit Owner(s) on a Title

The 'Edit Owner(s)' action is only for editing owner on existing titles and not title applications.

- 1. Find the vehicle with the 'Title' drop down from the 'Vehicle Summary' page or 'Customer Account' page.
- 2. Select the 'Title' and from the drop down select 'Edit Owner'.