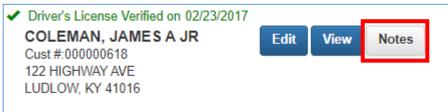

#### Add Customer Notes

1. From the 'Customer Account' page click 'Notes'.

2. To add a new note click 'Add'.

| <ul> <li>Driver's License Verific</li> <li>COLEMAN, JAME</li> <li>Cust #:000000618</li> </ul> |      |                          |      |       |
|-----------------------------------------------------------------------------------------------|------|--------------------------|------|-------|
| Customer Notes                                                                                |      |                          |      |       |
|                                                                                               |      |                          |      | Add   |
| Alert                                                                                         | Date | Note                     | User |       |
|                                                                                               |      | No Customer Notes Found. |      |       |
|                                                                                               |      |                          |      |       |
|                                                                                               |      |                          |      | Close |