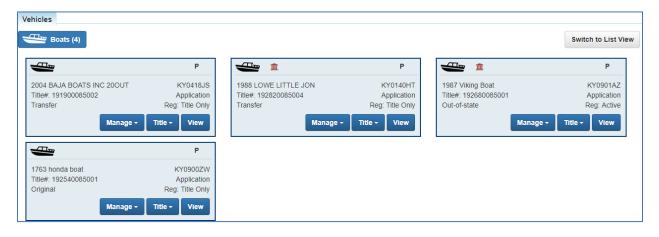

#### 2. The 'Customer Data' page will show over top the 'Customer Search' page.

| Personal Information                              |                                 |                                              |         |                           |       |                                          |              |                         |
|---------------------------------------------------|---------------------------------|----------------------------------------------|---------|---------------------------|-------|------------------------------------------|--------------|-------------------------|
| Last Name                                         |                                 |                                              | Phone   |                           |       | Identification                           |              |                         |
| Middle Name                                       |                                 |                                              | Mobile: | (859) 555-5555            |       | Driver's License:                        | KY S91091261 |                         |
| Suffi<br>Birth Date                               | <:<br>≥: 03/18/1938             |                                              |         |                           |       | SSN:                                     | xxx-xx-6852  |                         |
| County of Residence<br>Preferred Name             |                                 |                                              |         |                           |       |                                          |              |                         |
| Gende                                             | r: M<br>b: United States        |                                              |         |                           |       |                                          |              |                         |
| Address                                           |                                 |                                              |         |                           |       |                                          |              |                         |
| Physical                                          |                                 |                                              | Ī       | Clicking 'Select' will    | navia | ate to the                               |              |                         |
| 1016 Orchid Rd<br>FLORENCE, KY 41042-1224         |                                 |                                              |         | -                         | -     |                                          |              |                         |
| BOONE                                             |                                 |                                              |         | <u>'Customer Account'</u> | page  |                                          |              |                         |
| Alias                                             |                                 |                                              |         | account.                  |       |                                          |              |                         |
|                                                   | Clicking 'View' will naviga     | te to the                                    |         |                           |       |                                          |              |                         |
|                                                   | <u>'Vehicle Summary'</u> page f |                                              |         |                           |       |                                          |              |                         |
|                                                   | account.                        |                                              |         |                           |       |                                          |              | Select Ø Cancel         |
|                                                   |                                 |                                              |         |                           |       |                                          |              |                         |
| Vehicles                                          |                                 |                                              |         |                           |       |                                          |              |                         |
|                                                   | Р                               |                                              |         | Р                         |       |                                          |              | Р                       |
| 2004 BAJA BOATS INC 200UT<br>Title#: 191900085002 | KY0418JS<br>Application         | 1988 LOWE LITTLE JON<br>Title#: 192820085004 |         | KY0140H<br>Applicatio     |       | 1987 Viking Boat<br>Title#: 192680085001 |              | KY0901AZ<br>Application |
| Transfer                                          | Reg: Title Only                 | Transfer                                     |         | Reg: Title Or             |       | Out-of-state                             |              | Reg: Active             |
|                                                   | View                            |                                              |         | View                      |       |                                          |              | View                    |
|                                                   |                                 |                                              |         |                           |       |                                          |              |                         |
|                                                   |                                 |                                              |         |                           |       |                                          |              |                         |
|                                                   | kavis@ky.gov                    | <u>Go to</u>                                 | o Tab   | le of Contents            |       |                                          | 4.2          |                         |
|                                                   |                                 |                                              |         |                           |       |                                          | 12           |                         |

#### Vehicles – Boats the customer currently owns

Action Icons and Ownership Icons are visual cues that show information about the vehicle or owner. \*Click <u>here</u> for an extensive list of icons.

Manage Dropdown Button – <u>'Mark a Vehicle Sold out of State'</u>. Title Dropdown Button – <u>'Surrender a Title'</u> or <u>'Edit Owner(s) on a Title'</u> View Button – <u>'Vehicle Summary'</u> page of that vehicle.