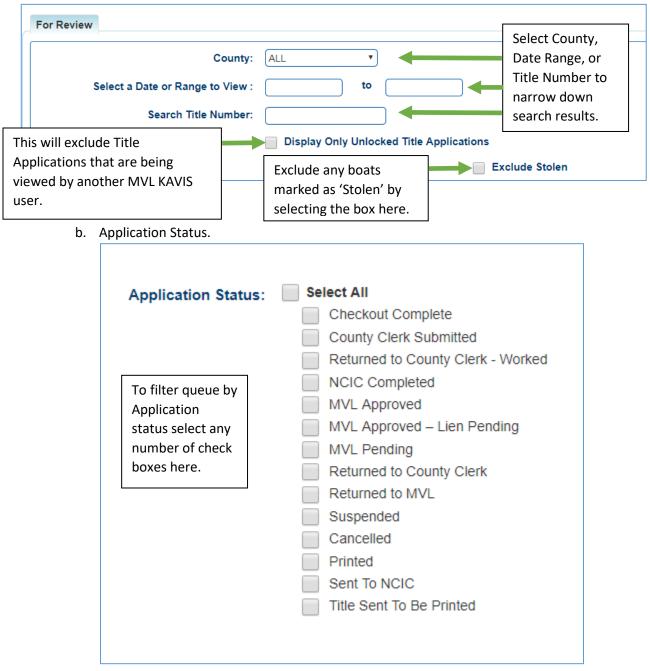

1. On the Home Page click 'Title Application Queue'.

2. The user will select the search criteria using the filters displayed on the page.

| County: ALL T                                                                                                                                                                                                                                                                                                                                                                                                                                        |                                                                                                                                                                                                                                                                                                                                                                                                                                                                                                                                                                                                                                                         |
|------------------------------------------------------------------------------------------------------------------------------------------------------------------------------------------------------------------------------------------------------------------------------------------------------------------------------------------------------------------------------------------------------------------------------------------------------|---------------------------------------------------------------------------------------------------------------------------------------------------------------------------------------------------------------------------------------------------------------------------------------------------------------------------------------------------------------------------------------------------------------------------------------------------------------------------------------------------------------------------------------------------------------------------------------------------------------------------------------------------------|
| Select a Date or Range to View : to                                                                                                                                                                                                                                                                                                                                                                                                                  |                                                                                                                                                                                                                                                                                                                                                                                                                                                                                                                                                                                                                                                         |
| Search Title Number:                                                                                                                                                                                                                                                                                                                                                                                                                                 |                                                                                                                                                                                                                                                                                                                                                                                                                                                                                                                                                                                                                                                         |
| Display Only Unlocked Title Ap                                                                                                                                                                                                                                                                                                                                                                                                                       | plications                                                                                                                                                                                                                                                                                                                                                                                                                                                                                                                                                                                                                                              |
|                                                                                                                                                                                                                                                                                                                                                                                                                                                      | Exclude Stolen                                                                                                                                                                                                                                                                                                                                                                                                                                                                                                                                                                                                                                          |
| Application Status:       Select All       Pend I         Checkout Complete       County Clerk Submitted       Returned to County Clerk - Worked         NCIC Completed       MVL Approved       MVL Approved         MVL Approved – Lien Pending       MVL Pending       Returned to County Clerk         Returned to County Clerk       Cancelled       Printed         Sent To NCIC       Title Sent To Be Printed       Title Sent To Be Printed | Court Order Papers are Needed <ul> <li>Incomplete Assignment</li> <li>Missing Boat Documents</li> <li>Need Signature Buyer/Seller</li> <li>Need Name Change Documents - boat</li> <li>Need POA Documentation</li> <li>Out of state registration</li> <li>Need Crifticate of Origin</li> <li>Invalid Social Security Number</li> <li>Need BTR (TC 96-184)</li> <li>Other 300</li> <li>Need Coast Guard Release</li> <li>Verify Owner Address</li> <li>Affdavit of Corrections</li> <li>Incorrectly scanned documents - boat</li> <li>Pencil Tracing of HI/V No Hin</li> <li>Extra Review Requested</li> <li>V</li> </ul> <li>Incorrective Requested</li> |

a. Search Criteria.

\*For more information on what each 'Application Status' is click here.

3. Select 'Search' to begin the search.

kavis@ky.gov

4. Below are some search results. Begin reviewing a title by clicking a 'Title Number' hyperlink.