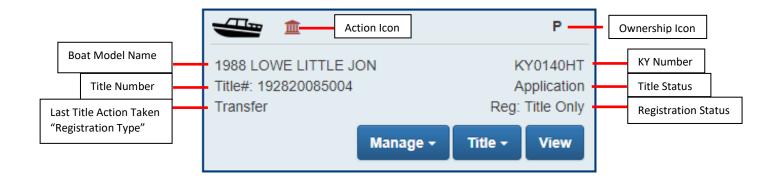

#### Vehicles – Boats the customer currently owns

Action Icons and Ownership Icons are visual cues that show information about the vehicle or owner. \*Click <u>here</u> for an extensive list of icons.

Manage Dropdown Button – <u>'Mark a Vehicle Sold out of State'</u>. Title Dropdown Button – <u>'Surrender a Title'</u> or <u>'Edit Owner(s) on a Title'</u> View Button – <u>'Vehicle Summary'</u> page of that vehicle.