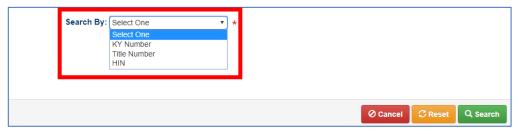

# Searching for a Customer

1. On the 'Home Page' select 'Customer Search'.

2. On the 'Customer Search' click on the 'Search By' drop down.

|                            | Search By: | Driver's License Number   |
|----------------------------|------------|---------------------------|
| Driver's License Number: * |            |                           |
|                            |            |                           |
|                            |            | Ø Cancel ♀ Reset Q Search |

3. This is how a user can select different ways to search for other users.

| Search By: | Driver's License Number | Search By: | Driver's License Number Driver's License Number Social Security Number Individual's Name Organization's Name |
|------------|-------------------------|------------|--------------------------------------------------------------------------------------------------------------|
|            |                         |            | Customer Number<br>Passport Number<br>Green Card Number                                                      |