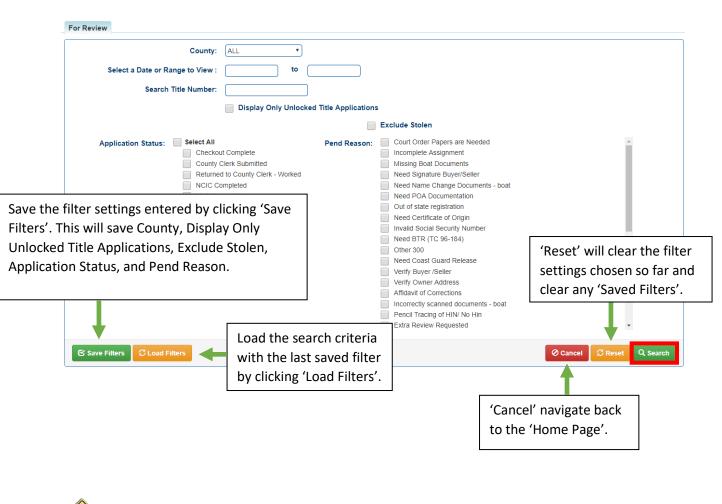

1. On the Home Page click 'Title Application Queue'.

2. The user will select the search criteria using the filters displayed on the page.

| County: ALL T                                                                                                                                                                                                                                                                                                                                                                                                                                        |                                                                                                                                                                                                                                                                                                                                                                                                                                                                                                                                                                                                                                                         |
|------------------------------------------------------------------------------------------------------------------------------------------------------------------------------------------------------------------------------------------------------------------------------------------------------------------------------------------------------------------------------------------------------------------------------------------------------|---------------------------------------------------------------------------------------------------------------------------------------------------------------------------------------------------------------------------------------------------------------------------------------------------------------------------------------------------------------------------------------------------------------------------------------------------------------------------------------------------------------------------------------------------------------------------------------------------------------------------------------------------------|
| Select a Date or Range to View : to                                                                                                                                                                                                                                                                                                                                                                                                                  |                                                                                                                                                                                                                                                                                                                                                                                                                                                                                                                                                                                                                                                         |
| Search Title Number:                                                                                                                                                                                                                                                                                                                                                                                                                                 |                                                                                                                                                                                                                                                                                                                                                                                                                                                                                                                                                                                                                                                         |
| Display Only Unlocked Title Ap                                                                                                                                                                                                                                                                                                                                                                                                                       | plications                                                                                                                                                                                                                                                                                                                                                                                                                                                                                                                                                                                                                                              |
|                                                                                                                                                                                                                                                                                                                                                                                                                                                      | Exclude Stolen                                                                                                                                                                                                                                                                                                                                                                                                                                                                                                                                                                                                                                          |
| Application Status:       Select All       Pend I         Checkout Complete       County Clerk Submitted       Returned to County Clerk - Worked         NCIC Completed       MVL Approved       MVL Approved         MVL Approved – Lien Pending       MVL Pending       Returned to County Clerk         Returned to County Clerk       Cancelled       Printed         Sent To NCIC       Title Sent To Be Printed       Title Sent To Be Printed | Court Order Papers are Needed <ul> <li>Incomplete Assignment</li> <li>Missing Boat Documents</li> <li>Need Signature Buyer/Seller</li> <li>Need Name Change Documents - boat</li> <li>Need POA Documentation</li> <li>Out of state registration</li> <li>Need Crifticate of Origin</li> <li>Invalid Social Security Number</li> <li>Need BTR (TC 96-184)</li> <li>Other 300</li> <li>Need Coast Guard Release</li> <li>Verify Owner Address</li> <li>Affdavit of Corrections</li> <li>Incorrectly scanned documents - boat</li> <li>Pencil Tracing of HI/V No Hin</li> <li>Extra Review Requested</li> <li>V</li> </ul> <li>Incorrective Requested</li> |

a. Search Criteria.

\*For more information on what each 'Application Status' is click here.

3. Select 'Search' to begin the search.

kavis@ky.gov

4. Below are some search results. Begin reviewing a title by clicking a 'Title Number' hyperlink.