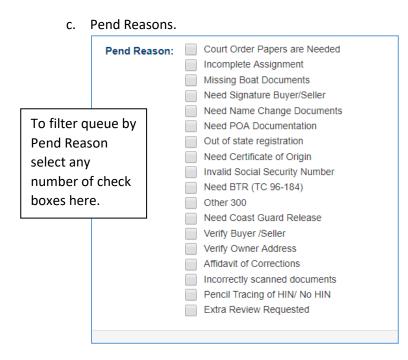

1. On the Home Page click 'Title Application Queue'.

2. The user will select the search criteria using the filters displayed on the page.

| County: ALL T                                                                                                                                                                                                                                                                                                                                                                                                                                        |                                                                                                                                                                                                                                                                                                                                                                                                                                                                                                                                                                                                                                                         |
|------------------------------------------------------------------------------------------------------------------------------------------------------------------------------------------------------------------------------------------------------------------------------------------------------------------------------------------------------------------------------------------------------------------------------------------------------|---------------------------------------------------------------------------------------------------------------------------------------------------------------------------------------------------------------------------------------------------------------------------------------------------------------------------------------------------------------------------------------------------------------------------------------------------------------------------------------------------------------------------------------------------------------------------------------------------------------------------------------------------------|
| Select a Date or Range to View : to                                                                                                                                                                                                                                                                                                                                                                                                                  |                                                                                                                                                                                                                                                                                                                                                                                                                                                                                                                                                                                                                                                         |
| Search Title Number:                                                                                                                                                                                                                                                                                                                                                                                                                                 |                                                                                                                                                                                                                                                                                                                                                                                                                                                                                                                                                                                                                                                         |
| Display Only Unlocked Title Ap                                                                                                                                                                                                                                                                                                                                                                                                                       | plications                                                                                                                                                                                                                                                                                                                                                                                                                                                                                                                                                                                                                                              |
|                                                                                                                                                                                                                                                                                                                                                                                                                                                      | Exclude Stolen                                                                                                                                                                                                                                                                                                                                                                                                                                                                                                                                                                                                                                          |
| Application Status:       Select All       Pend I         Checkout Complete       County Clerk Submitted       Returned to County Clerk - Worked         NCIC Completed       MVL Approved       MVL Approved         MVL Approved – Lien Pending       MVL Pending       Returned to County Clerk         Returned to County Clerk       Cancelled       Printed         Sent To NCIC       Title Sent To Be Printed       Title Sent To Be Printed | Court Order Papers are Needed <ul> <li>Incomplete Assignment</li> <li>Missing Boat Documents</li> <li>Need Signature Buyer/Seller</li> <li>Need Name Change Documents - boat</li> <li>Need POA Documentation</li> <li>Out of state registration</li> <li>Need Crifticate of Origin</li> <li>Invalid Social Security Number</li> <li>Need BTR (TC 96-184)</li> <li>Other 300</li> <li>Need Coast Guard Release</li> <li>Verify Owner Address</li> <li>Affdavit of Corrections</li> <li>Incorrectly scanned documents - boat</li> <li>Pencil Tracing of HI/V No Hin</li> <li>Extra Review Requested</li> <li>V</li> </ul> <li>Incorrective Requested</li> |

a. Search Criteria.

\*For more information on what each 'Application Status' is click here.

3. Select 'Search' to begin the search.

kavis@ky.gov

4. Below are some search results. Begin reviewing a title by clicking a 'Title Number' hyperlink.