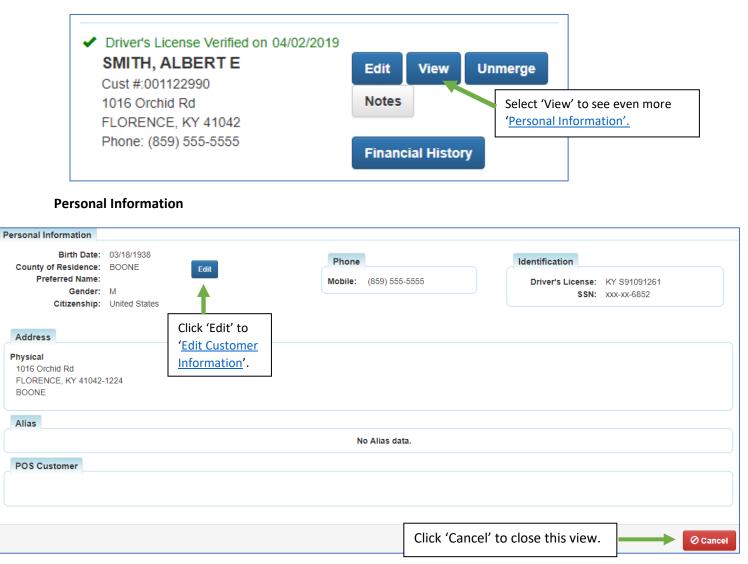

# **Preview Customer Data**

The 'Customer Data' page is similar to the 'Customer Account' page displaying similar information but with no actions to edit anything. The 'Customer Data' page is actually just an overlay over customer search results. This allows a user to preview customer information without having to re-search if this is not the customer account being searched for.

#### 2. The 'Customer Data' page will show over top the 'Customer Search' page.

| Personal Information                              |                                 |                                              |         |                           |       |                                          |              |                         |
|---------------------------------------------------|---------------------------------|----------------------------------------------|---------|---------------------------|-------|------------------------------------------|--------------|-------------------------|
| Last Name                                         |                                 |                                              | Phone   |                           |       | Identification                           |              |                         |
| Middle Name                                       |                                 |                                              | Mobile: | (859) 555-5555            |       | Driver's License:                        | KY S91091261 |                         |
| Suffi<br>Birth Date                               | <:<br>≥: 03/18/1938             |                                              |         |                           |       | SSN:                                     | xxx-xx-6852  |                         |
| County of Residence<br>Preferred Name             |                                 |                                              |         |                           |       |                                          |              |                         |
| Gende                                             | r: M<br>b: United States        |                                              |         |                           |       |                                          |              |                         |
| Address                                           |                                 |                                              |         |                           |       |                                          |              |                         |
| Physical                                          |                                 |                                              | Ī       | Clicking 'Select' will    | navia | ate to the                               |              |                         |
| 1016 Orchid Rd<br>FLORENCE, KY 41042-1224         |                                 |                                              |         | -                         | -     |                                          |              |                         |
| BOONE                                             |                                 |                                              |         | <u>'Customer Account'</u> | page  |                                          |              |                         |
| Alias                                             |                                 |                                              |         | account.                  |       |                                          |              |                         |
|                                                   | Clicking 'View' will naviga     | te to the                                    |         |                           |       |                                          |              |                         |
|                                                   | <u>'Vehicle Summary'</u> page f |                                              |         |                           |       |                                          |              |                         |
|                                                   | account.                        |                                              |         |                           |       |                                          |              | Select Ø Cancel         |
|                                                   |                                 |                                              |         |                           |       |                                          |              |                         |
| Vehicles                                          |                                 |                                              |         |                           |       |                                          |              |                         |
|                                                   | Р                               |                                              |         | Р                         |       |                                          |              | Р                       |
| 2004 BAJA BOATS INC 200UT<br>Title#: 191900085002 | KY0418JS<br>Application         | 1988 LOWE LITTLE JON<br>Title#: 192820085004 |         | KY0140H<br>Applicatio     |       | 1987 Viking Boat<br>Title#: 192680085001 |              | KY0901AZ<br>Application |
| Transfer                                          | Reg: Title Only                 | Transfer                                     |         | Reg: Title Or             |       | Out-of-state                             |              | Reg: Active             |
|                                                   | View                            |                                              |         | View                      |       |                                          |              | View                    |
|                                                   |                                 |                                              |         |                           |       |                                          |              |                         |
|                                                   |                                 |                                              |         |                           |       |                                          |              |                         |
|                                                   | kavis@ky.gov                    | <u>Go to</u>                                 | o Tab   | le of Contents            |       |                                          | 4.2          |                         |
|                                                   |                                 |                                              |         |                           |       |                                          | 12           |                         |