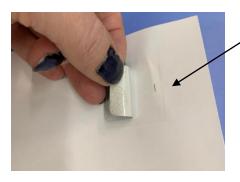

## Recommendations/Actions Needed:

1. Hold form and grab from right side to easily remove.

2. Bend at right corner to begin peeling off label.

## **Right Side**

3. Avoid peeling from top left of form, this can cause elongation and decal distortion. If the label becomes distorted it can rip and tear.