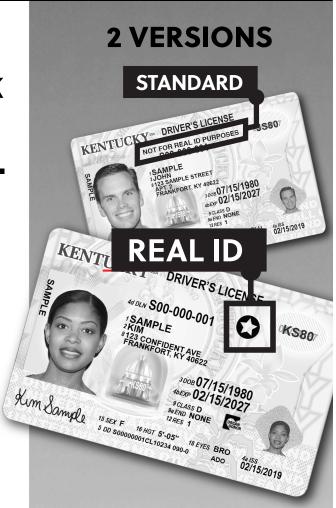

## ARRIVE PREPARED.

Take the IDocument quiz at REALIDKY.com

REAL IDs are the only card version accepted for U.S. air travel and entry onto military bases and select federal buildings starting May 3, 2023. Take the IDocument quiz at REALIDKY.com to get a personalized list of required documents to bring when applying.