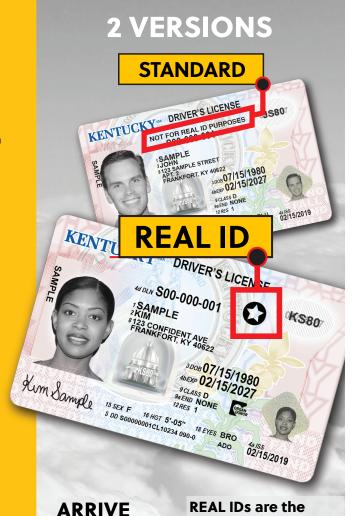

(limited walk-ins accepted)

ATTENTION: DRIVER TESTING APPLICANTS
Schedule an appointment with
kentuckystatepolice.org/driver-testing

PREPARED.

**IDocument quiz** 

at REALIDKY.com

Take the

only card version

travel and entry

accepted for U.S. air

onto military bases and select federal

buildings starting May 3, 2023. Take the IDocument quiz

at REALIDKY.com to

get a personalized list of required

documents to bring when applying.