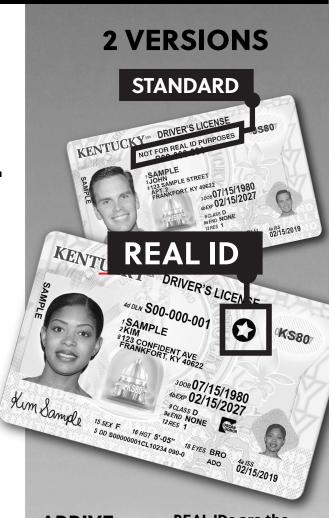

## ARRIVE PREPARED.

Take the IDocument quiz at REALIDKY.com

REAL IDs are the only card version accepted for U.S. air travel and entry onto military bases and select federal buildings starting May 3, 2023. Take the IDocument quiz at REALIDKY.com to get a personalized list of required documents to bring when applying.