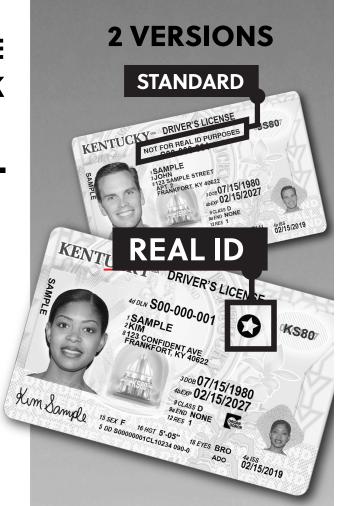

## ARRIVE PREPARED.

Take the IDocument quiz at REALIDKY.com

REAL IDs are the only card version accepted for U.S. air travel and entry onto military bases and select federal buildings starting May 3, 2023. Take the IDocument quiz at REALIDKY.com to get a personalized list of required documents to bring when applying.