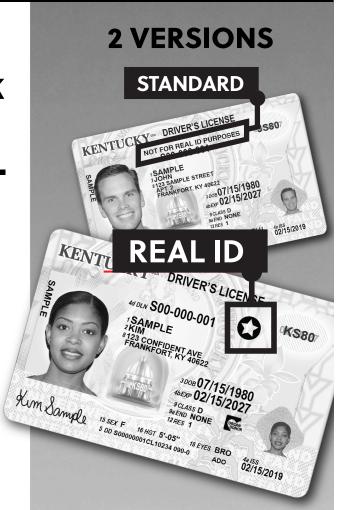

## ARRIVE PREPARED.

Take the IDocument quiz at REALIDKY.com

REAL IDs are the only card version accepted for U.S. air travel and entry onto military bases and select federal buildings starting May 3, 2023. Take the IDocument quiz at REALIDKY.com to get a personalized list of required documents to bring when applying.