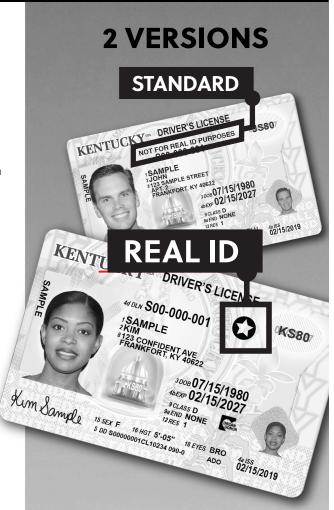

## ARRIVE PREPARED.

Take the IDocument quiz at REALIDKY.com

REAL IDs are the only card version accepted for U.S. air travel and entry onto military bases and select federal buildings starting May 3, 2023. Take the IDocument quiz at REALIDKY.com to get a personalized list of required documents to bring when applying.