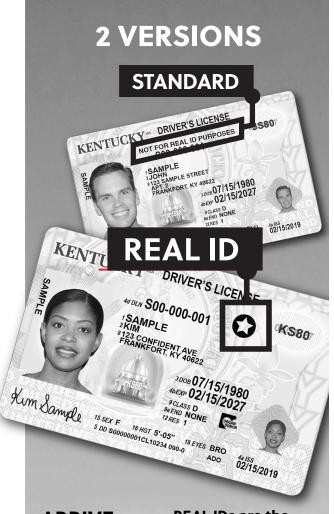

## ARRIVE PREPARED.

Take the IDocument quiz at REALIDKY.com

REAL IDs are the only card version accepted for U.S. air travel and entry onto military bases and select federal buildings starting May 3, 2023. Take the IDocument quiz at REALIDKY.com to get a personalized list of required documents to bring when applying.