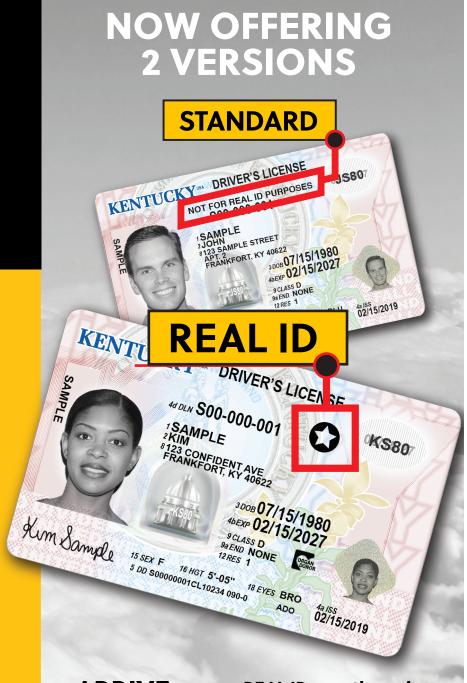

## ARRIVE PREPARED.

Take the IDocument quiz at REALIDKY.com

REAL IDs are the only card version accepted for U.S. air travel and entry onto military bases and select federal buildings starting May 3, 2023. Take the IDocument quiz at REALIDKY.com to get a personalized list of required documents to bring when applying.