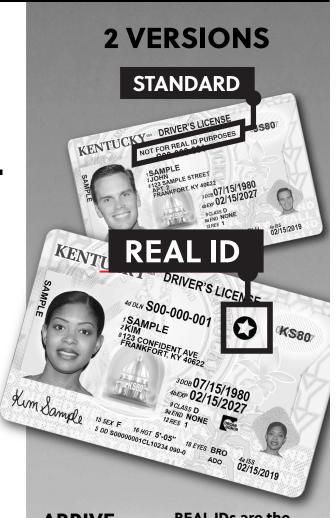

## ARRIVE PREPARED.

Take the IDocument quiz at REALIDKY.com

REAL IDs are the only card version accepted for U.S. air travel and entry onto military bases and select federal buildings starting May 3, 2023. Take the IDocument quiz at REALIDKY.com to get a personalized list of required documents to bring when applying.