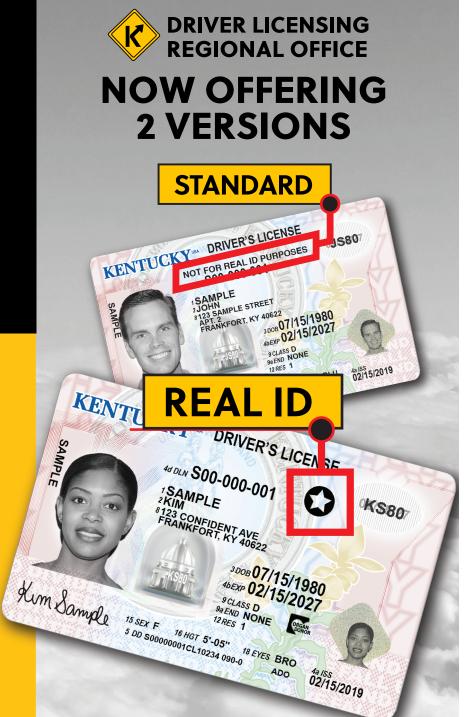

## ARRIVE PREPARED.

Take the IDocument quiz at REALIDKY.com

REAL IDs are the only card version accepted for U.S. air travel and entry onto military bases and select federal buildings starting May 3, 2023. Take the IDocument quiz at REALIDKY.com to get a personalized list of required documents to bring when applying.