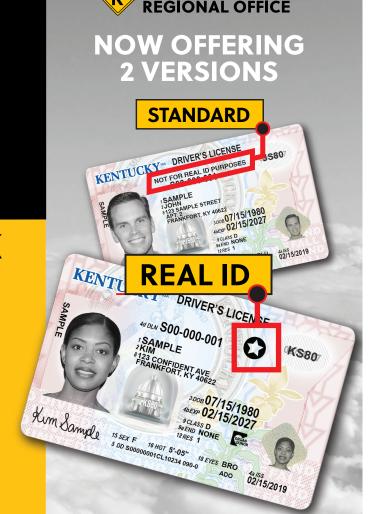

## ARRIVE PREPARED.

Take the IDocument quiz at REALIDKY.com

REAL IDs are the only card version accepted for U.S. air travel and entry onto military bases and select federal buildings starting May 3, 2023. Take the IDocument quiz at REALIDKY.com to get a personalized list of required documents to bring when applying.