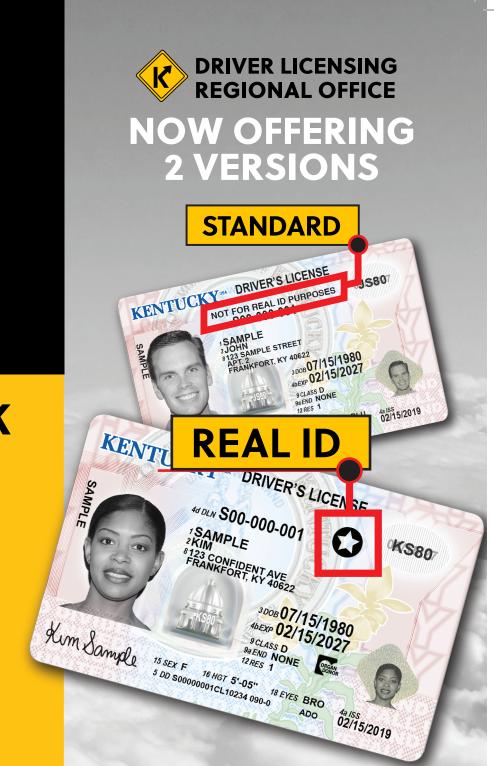

## DRIVER LICENSING SERVICES MOVING JUNE 13

## JESSAMINE COUNTY OFFICE OF CIRCUIT COURT CLERK WILL NO LONGER ISSUE LICENSES, PERMITS, OR IDS.

Licensing services now offered at any

**Operated by the Kentucky Transportation Cabinet** 

License renewal also available online or by mail.

## ARRIVE PREPARED.

Take the IDocument quiz at REALIDKY.com

REAL IDs are the only card version accepted for U.S. air travel and entry onto military bases and select federal buildings starting May 3, 2023. Take the IDocument quiz at REALIDKY.com to get a personalized list of required documents to bring when applying.