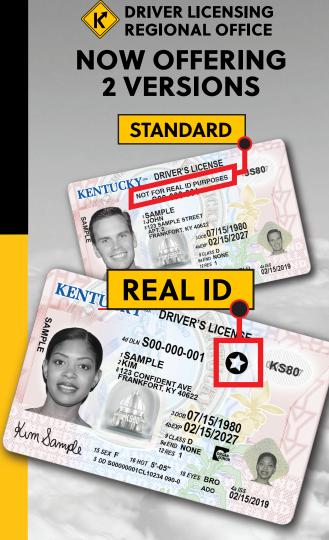

Clerk will renew cards remotely for a limited time for eligible applicants. Learn more at drive.ky.gov.

ARRIVE PREPARED. Take the IDocument quiz

at **REALIDKY.com** 

REAL IDs are the only card version accepted for U.S. air travel and entry onto military bases and select federal buildings starting May 3, 2023. Take the IDocument quiz at REALIDKY.com to get a personalized list of required documents to bring when applying.