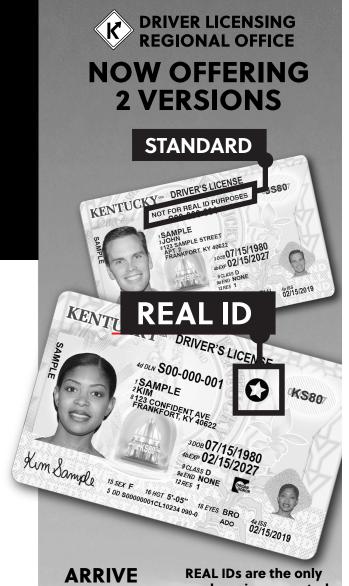

## ARRIVE PREPARED.

Take the IDocument quiz at REALIDKY.com

REAL IDs are the only card version accepted for U.S. air travel and entry onto military bases and select federal buildings starting May 3, 2023. Take the IDocument quiz at REALIDKY.com to get a personalized list of required documents to bring when applying.