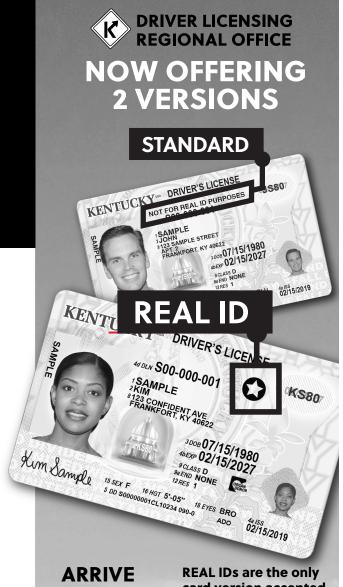

## PREPARED.

Take the **IDocument quiz** at REALIDKY.com

card version accepted for U.S. air travel and entry onto military bases and select federal buildings starting May 3, 2023. **Take the IDocument** quiz at REALIDKY.com to get a personalized list of required documents to bring when applying.