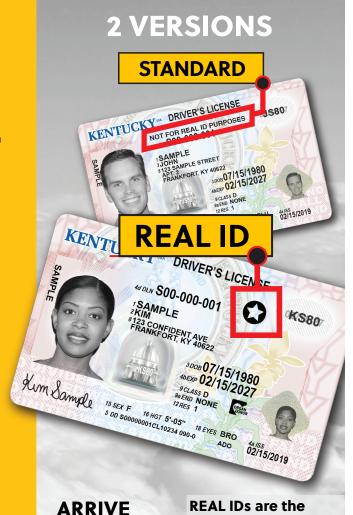

(limited walk-ins accepted)

ATTENTION: DRIVER TESTING APPLICANTS
Schedule an appointment with
kentuckystatepolice.org/driver-testing

PREPARED.

**IDocument quiz** 

at REALIDKY.com

Take the

only card version

travel and entry

accepted for U.S. air

onto military bases and select federal

buildings starting May 3, 2023. Take the IDocument quiz

at REALIDKY.com to

get a personalized list of required

documents to bring when applying.