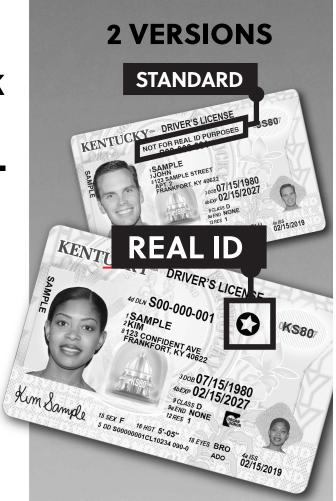

## ARRIVE PREPARED.

Take the IDocument quiz at REALIDKY.com

REAL IDs are the only card version accepted for U.S. air travel and entry onto military bases and select federal buildings starting May 3, 2023. Take the IDocument quiz at REALIDKY.com to get a personalized list of required documents to bring when applying.