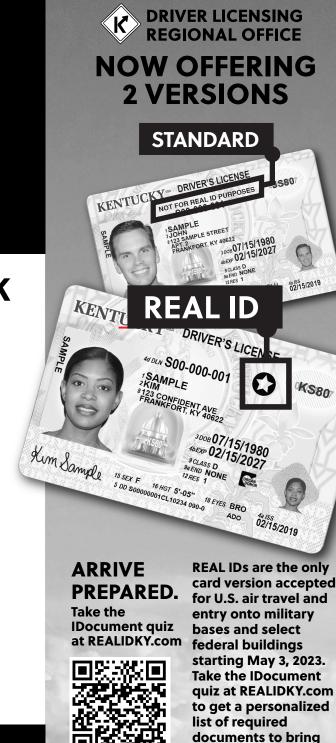

## DRIVER LICENSING SERVICES MOVING JUNE 28

ROCKCASTLE COUNTY OFFICE OF THE CIRCUIT COURT CLERK WILL NO LONGER ISSUE LICENSES, PERMITS, OR IDS. Residents must visit any

## DRIVER LICENSING REGIONAL OFFICE

**Operated by the Kentucky Transportation Cabinet** 

To schedule an appointment and find the nearest location,

## visit drive.ky.gov

(limited walk-ins accepted)

DRIVER TESTING APPLICANTS: Schedule an appointment with kentuckystatepolice.org/driver-testing

Clerk will renew cards remotely for a limited time for eligible applicants. Learn more at drive.ky.gov.

when applying.