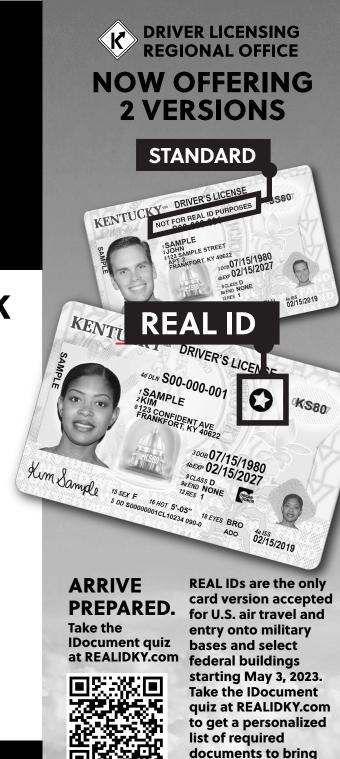

## **DRIVER LICENSING REGIONAL OFFICE**

**Operated by the Kentucky Transportation Cabinet** 

To schedule an appointment and find the nearest location,

## visit drive.ky.gov

(limited walk-ins accepted)

DRIVER TESTING APPLICANTS: Schedule an appointment with kentuckystatepolice.org/driver-testing

Clerk will renew cards remotely for a limited time for eligible applicants. Learn more at drive.ky.gov.

when applying.