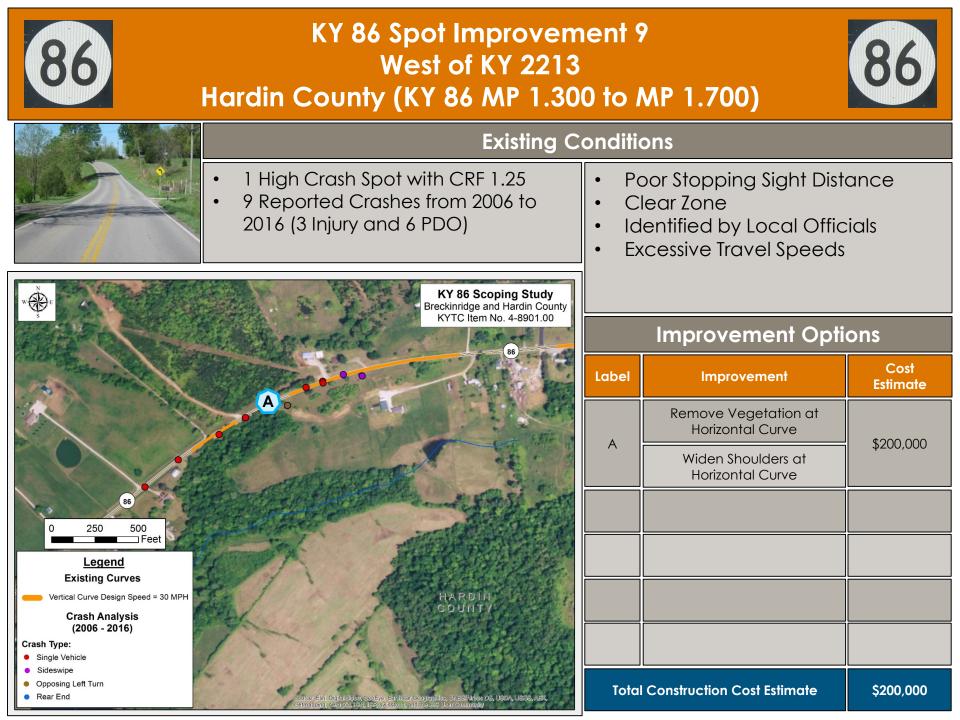

S User Community

Angle

| Existing Conditions                                                                                                                                                    |                                                                                                                                                                                                                   |                                                              |                             |
|------------------------------------------------------------------------------------------------------------------------------------------------------------------------|-------------------------------------------------------------------------------------------------------------------------------------------------------------------------------------------------------------------|--------------------------------------------------------------|-----------------------------|
| 22 Reported Crashes from 2006 to 2016<br>5 Injury and 17 PDO)<br>High Crash Spot with CRF 1.21<br>Crash Types: 15 Single Vehicle, 4<br>ideswipe, 2 Rear End, 1 Angle   | <ul> <li>Steep Grades</li> <li>Identified by Local Officials</li> <li>Trees Falling Into Road</li> <li>Functionally Obsolete Bridge with<br/>Sufficiency Rating = 78</li> <li>Narrow Culvert Crossings</li> </ul> |                                                              |                             |
|                                                                                                                                                                        | Improvement Options                                                                                                                                                                                               |                                                              |                             |
|                                                                                                                                                                        | Label                                                                                                                                                                                                             | Improvement                                                  | Cost<br>Estimate            |
|                                                                                                                                                                        | A                                                                                                                                                                                                                 | Remove Vegetation and<br>Tree Canopy                         | \$500,000                   |
|                                                                                                                                                                        |                                                                                                                                                                                                                   | Widen Shoulders at<br>Horizontal Curve and<br>Extend Culvert |                             |
|                                                                                                                                                                        | В                                                                                                                                                                                                                 | Replace Bridge                                               | \$700,000                   |
|                                                                                                                                                                        | С                                                                                                                                                                                                                 | Lengthen Culvert and<br>Improve Clear Zone                   | \$100,000                   |
|                                                                                                                                                                        | D                                                                                                                                                                                                                 | Passing Lane at Arch Hill                                    | \$2,800,000                 |
| AR IN                                                                                                                                                                  |                                                                                                                                                                                                                   |                                                              |                             |
| Source: ESA, Oldreil Sine, George, Eanitistar Georgraphics, CNES/Airbus DS, USDA, USGS, AEX,<br>Schoanning, Assertice: 1341 1352 Witschool, and the Els, Mar Community | Total Construction Cost Estimate                                                                                                                                                                                  |                                                              | \$100,000 to<br>\$3,600,000 |