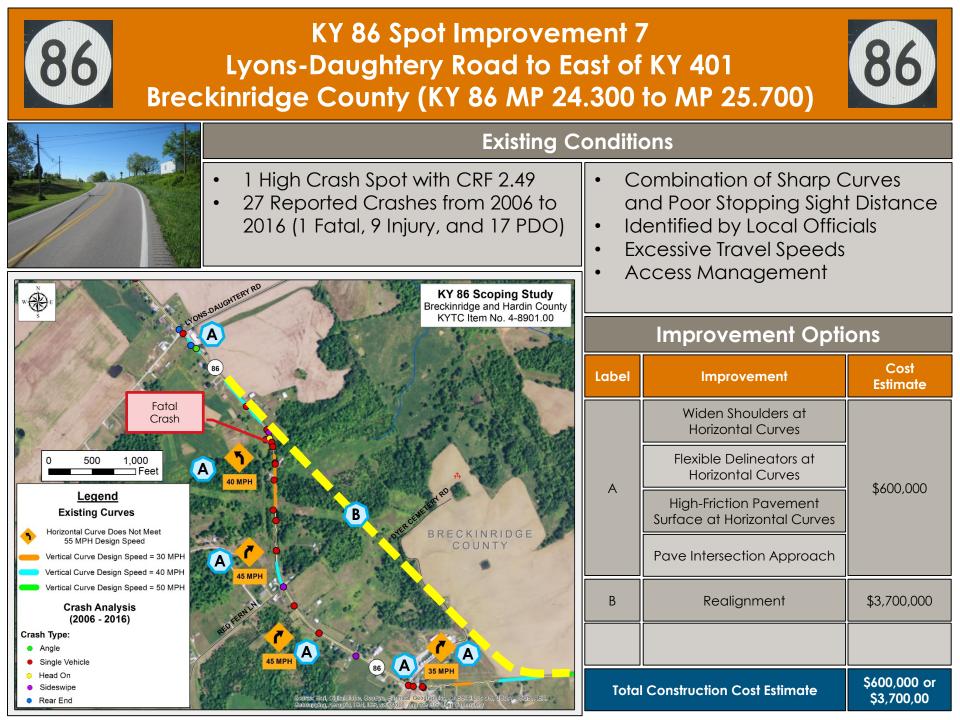

S User Community

Angle

| Existing Conditions                                                                                                                                                    |                                                                                                                                                                                                                   |                                                              |                             |
|------------------------------------------------------------------------------------------------------------------------------------------------------------------------|-------------------------------------------------------------------------------------------------------------------------------------------------------------------------------------------------------------------|--------------------------------------------------------------|-----------------------------|
| 22 Reported Crashes from 2006 to 2016<br>5 Injury and 17 PDO)<br>High Crash Spot with CRF 1.21<br>Crash Types: 15 Single Vehicle, 4<br>ideswipe, 2 Rear End, 1 Angle   | <ul> <li>Steep Grades</li> <li>Identified by Local Officials</li> <li>Trees Falling Into Road</li> <li>Functionally Obsolete Bridge with<br/>Sufficiency Rating = 78</li> <li>Narrow Culvert Crossings</li> </ul> |                                                              |                             |
|                                                                                                                                                                        | Improvement Options                                                                                                                                                                                               |                                                              |                             |
|                                                                                                                                                                        | Label                                                                                                                                                                                                             | Improvement                                                  | Cost<br>Estimate            |
|                                                                                                                                                                        | A                                                                                                                                                                                                                 | Remove Vegetation and<br>Tree Canopy                         | \$500,000                   |
|                                                                                                                                                                        |                                                                                                                                                                                                                   | Widen Shoulders at<br>Horizontal Curve and<br>Extend Culvert |                             |
|                                                                                                                                                                        | В                                                                                                                                                                                                                 | Replace Bridge                                               | \$700,000                   |
|                                                                                                                                                                        | С                                                                                                                                                                                                                 | Lengthen Culvert and<br>Improve Clear Zone                   | \$100,000                   |
|                                                                                                                                                                        | D                                                                                                                                                                                                                 | Passing Lane at Arch Hill                                    | \$2,800,000                 |
| AR IN                                                                                                                                                                  |                                                                                                                                                                                                                   |                                                              |                             |
| Source: ESA, Oldreil Sine, George, Eanitistar Georgraphics, CNES/Airbus DS, USDA, USGS, AEX,<br>Schoanning, Assertice: 1341 1352 Witschool, and the Els, Mar Community | Total Construction Cost Estimate                                                                                                                                                                                  |                                                              | \$100,000 to<br>\$3,600,000 |