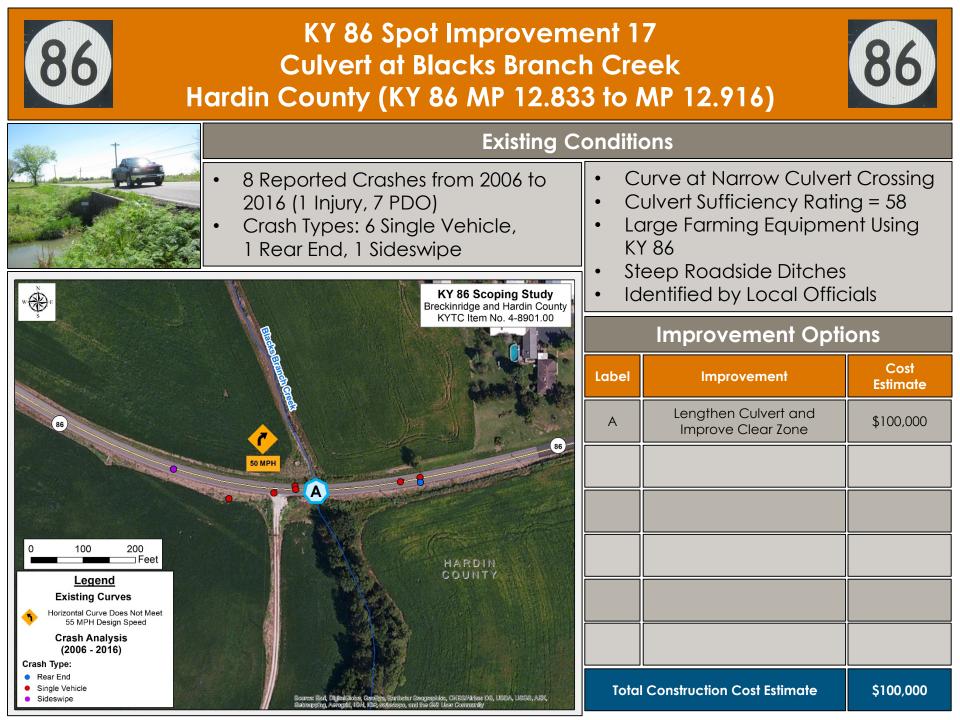

S User Community

Angle

| Existing Conditions                                                                                                                                                    |                                                                                                                                                                                                                   |                                                              |                             |
|------------------------------------------------------------------------------------------------------------------------------------------------------------------------|-------------------------------------------------------------------------------------------------------------------------------------------------------------------------------------------------------------------|--------------------------------------------------------------|-----------------------------|
| 22 Reported Crashes from 2006 to 2016<br>5 Injury and 17 PDO)<br>High Crash Spot with CRF 1.21<br>Crash Types: 15 Single Vehicle, 4<br>ideswipe, 2 Rear End, 1 Angle   | <ul> <li>Steep Grades</li> <li>Identified by Local Officials</li> <li>Trees Falling Into Road</li> <li>Functionally Obsolete Bridge with<br/>Sufficiency Rating = 78</li> <li>Narrow Culvert Crossings</li> </ul> |                                                              |                             |
|                                                                                                                                                                        | Improvement Options                                                                                                                                                                                               |                                                              |                             |
|                                                                                                                                                                        | Label                                                                                                                                                                                                             | Improvement                                                  | Cost<br>Estimate            |
|                                                                                                                                                                        | A                                                                                                                                                                                                                 | Remove Vegetation and<br>Tree Canopy                         | \$500,000                   |
|                                                                                                                                                                        |                                                                                                                                                                                                                   | Widen Shoulders at<br>Horizontal Curve and<br>Extend Culvert |                             |
|                                                                                                                                                                        | В                                                                                                                                                                                                                 | Replace Bridge                                               | \$700,000                   |
|                                                                                                                                                                        | С                                                                                                                                                                                                                 | Lengthen Culvert and<br>Improve Clear Zone                   | \$100,000                   |
|                                                                                                                                                                        | D                                                                                                                                                                                                                 | Passing Lane at Arch Hill                                    | \$2,800,000                 |
| AR IN                                                                                                                                                                  |                                                                                                                                                                                                                   |                                                              |                             |
| Source: ESA, Oldreil Sine, George, Eanitistar Georgraphics, CNES/Airbus DS, USDA, USGS, AEX,<br>Schoanning, Assertice: 1341 1352 Witschool, and the Els, Mar Community | Total Construction Cost Estimate                                                                                                                                                                                  |                                                              | \$100,000 to<br>\$3,600,000 |