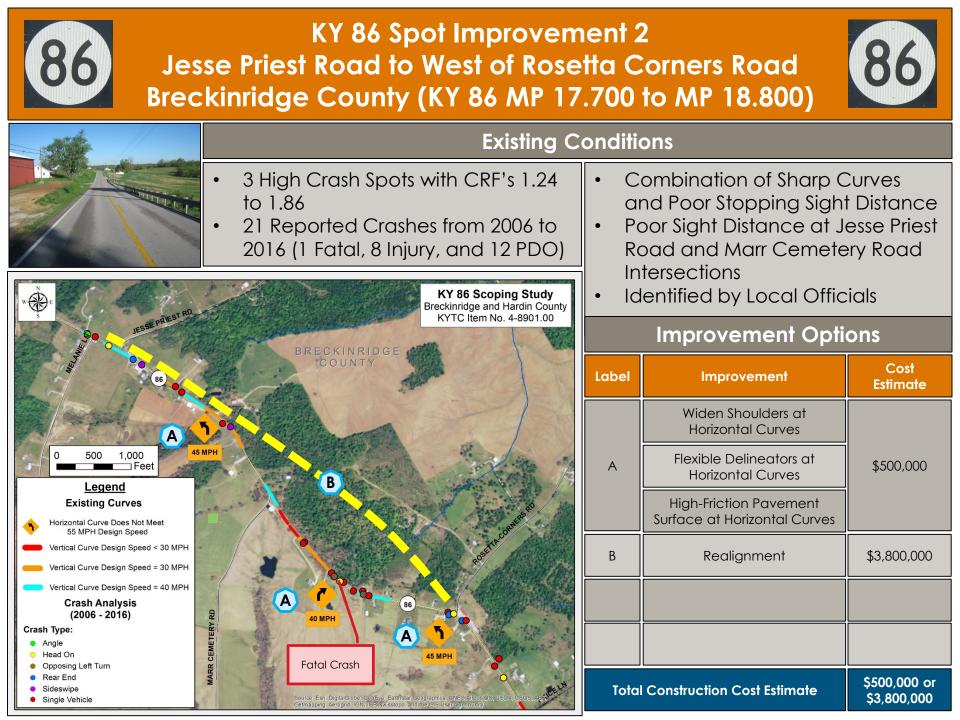

S User Community

Angle

| Existing Conditions                                                                                                                                                    |                                                                                                                                                                                                                   |                                                              |                             |
|------------------------------------------------------------------------------------------------------------------------------------------------------------------------|---------------------------------------------------------------------------------------------------------------