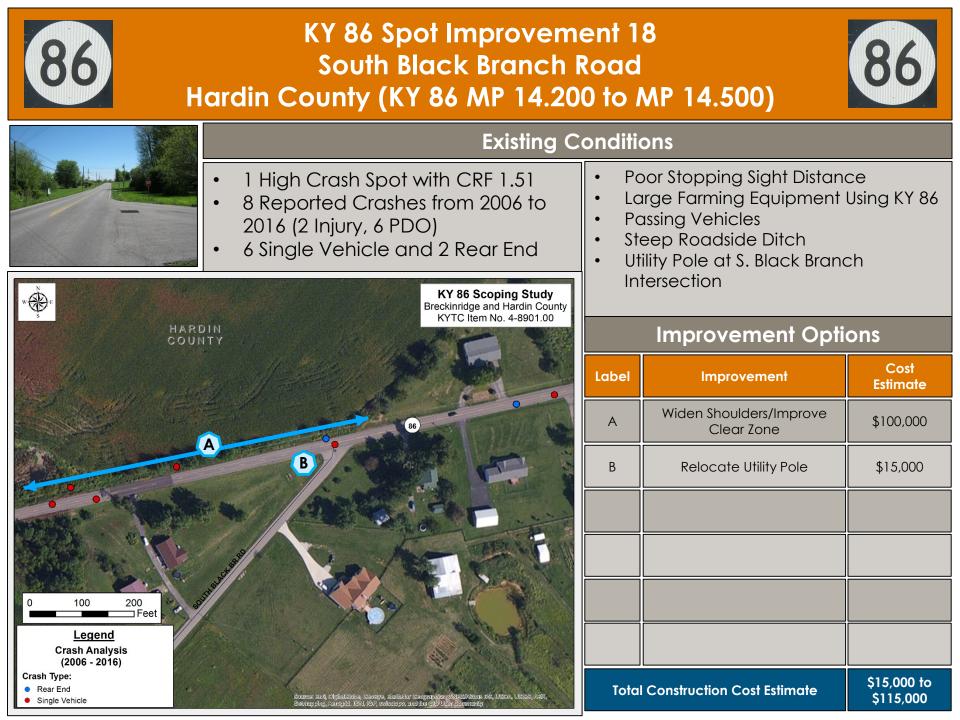

S User Community

Angle

| Existing Conditions                                                                                                                                                    |                                                                                                                                                                                                                   |                                                              |                             |
|------------------------------------------------------------------------------------------------------------------------------------------------------------------------|-------------------------------------------------------------------------------------------------------------------------------------------------------------------------------------------------------------------|--------------------------------------------------------------|-----------------------------|
| 22 Reported Crashes from 2006 to 2016<br>5 Injury and 17 PDO)<br>High Crash Spot with CRF 1.21<br>Crash Types: 15 Single Vehicle, 4<br>ideswipe, 2 Rear End, 1 Angle   | <ul> <li>Steep Grades</li> <li>Identified by Local Officials</li> <li>Trees Falling Into Road</li> <li>Functionally Obsolete Bridge with<br/>Sufficiency Rating = 78</li> <li>Narrow Culvert Crossings</li> </ul> |                                                              |                             |
|                                                                                                                                                                        | Improvement Options                                                                                                                                                                                               |                                                              |                             |
|                                                                                                                                                                        | Label                                                                                                                                                                                                             | Improvement                                                  | Cost<br>Estimate            |
|                                                                                                                                                                        | A                                                                                                                                                                                                                 | Remove Vegetation and<br>Tree Canopy                         | \$500,000                   |
|                                                                                                                                                                        |                                                                                                                                                                                                                   | Widen Shoulders at<br>Horizontal Curve and<br>Extend Culvert |                             |
|                                                                                                                                                                        | В                                                                                                                                                                                                                 | Replace Bridge                                               | \$700,000                   |
|                                                                                                                                                                        | С                                                                                                                                                                                                                 | Lengthen Culvert and<br>Improve Clear Zone                   | \$100,000                   |
|                                                                                                                                                                        | D                                                                                                                                                                                                                 | Passing Lane at Arch Hill                                    | \$2,800,000                 |
| AR IN                                                                                                                                                                  |                                                                                                                                                                                                                   |                                                              |                             |
| Source: ESA, Oldreil Sine, George, Eanitistar Georgraphics, CNES/Airbus DS, USDA, USGS, AEX,<br>Schoanning, Assertice: 1341 1352 Witschool, and the Els, Mar Community | Total Construction Cost Estimate                                                                                                                                                                                  |                                                              | \$100,000 to<br>\$3,600,000 |