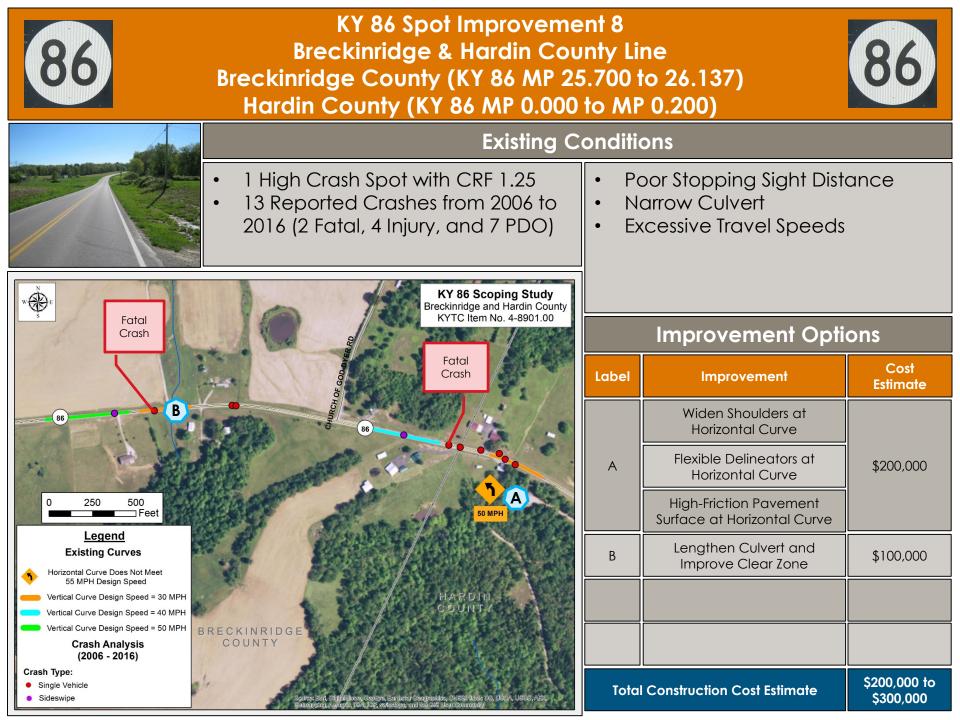

S User Community

Angle

| Existing Conditions                                                                                                                                                    |                                                                                                                                                                                                                   |                                                              |                             |
|------------------------------------------------------------------------------------------------------------------------------------------------------------------------|-------------------------------------------------------------------------------------------------------------------------------------------------------------------------------------------------------------------|--------------------------------------------------------------|-----------------------------|
| 22 Reported Crashes from 2006 to 2016<br>5 Injury and 17 PDO)<br>High Crash Spot with CRF 1.21<br>Crash Types: 15 Single Vehicle, 4<br>ideswipe, 2 Rear End, 1 Angle   | <ul> <li>Steep Grades</li> <li>Identified by Local Officials</li> <li>Trees Falling Into Road</li> <li>Functionally Obsolete Bridge with<br/>Sufficiency Rating = 78</li> <li>Narrow Culvert Crossings</li> </ul> |                                                              |                             |
|                                                                                                                                                                        | Improvement Options                                                                                                                                                                                               |                                                              |                             |
|                                                                                                                                                                        | Label                                                                                                                                                                                                             | Improvement                                                  | Cost<br>Estimate            |
|                                                                                                                                                                        | A                                                                                                                                                                                                                 | Remove Vegetation and<br>Tree Canopy                         | \$500,000                   |
|                                                                                                                                                                        |                                                                                                                                                                                                                   | Widen Shoulders at<br>Horizontal Curve and<br>Extend Culvert |                             |
|                                                                                                                                                                        | В                                                                                                                                                                                                                 | Replace Bridge                                               | \$700,000                   |
|                                                                                                                                                                        | С                                                                                                                                                                                                                 | Lengthen Culvert and<br>Improve Clear Zone                   | \$100,000                   |
|                                                                                                                                                                        | D                                                                                                                                                                                                                 | Passing Lane at Arch Hill                                    | \$2,800,000                 |
| AR IN                                                                                                                                                                  |                                                                                                                                                                                                                   |                                                              |                             |
| Source: ESA, Oldreil Sine, George, Eanitistar Georgraphics, CNES/Airbus DS, USDA, USGS, AEX,<br>Schoanning, Assertice: 1341 1352 Witschool, and the Els, Mar Community | Total Construction Cost Estimate                                                                                                                                                                                  |                                                              | \$100,000 to<br>\$3,600,000 |