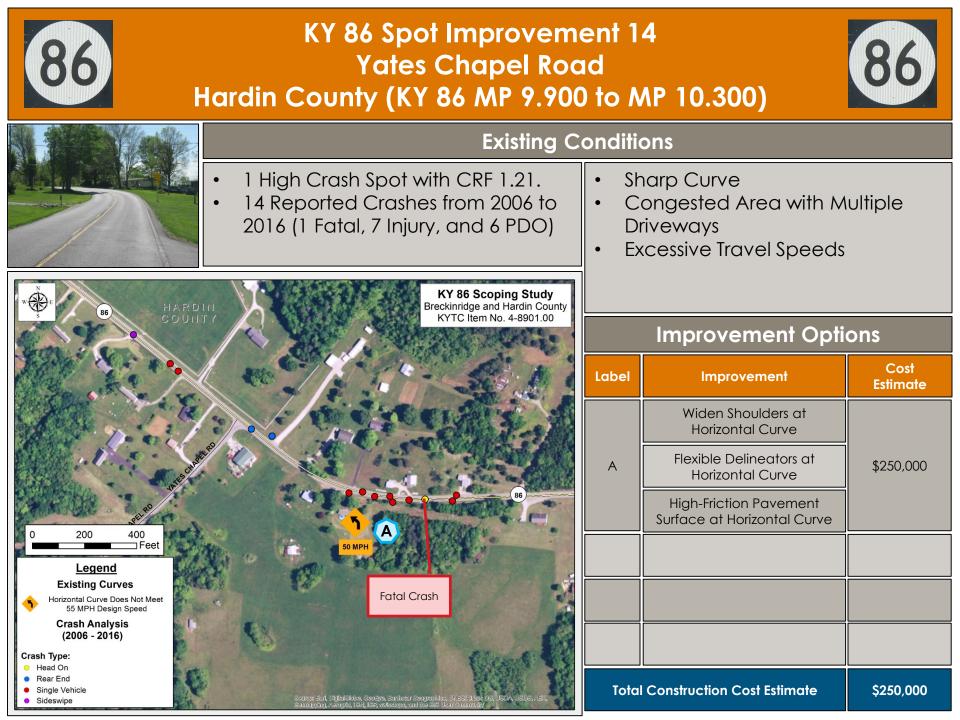

S User Community

Angle

| Existing Conditions                                                                                                                                                    |                                                                                                                                                                                                                   |                                                              |                             |
|------------------------------------------------------------------------------------------------------------------------------------------------------------------------|-------------------------------------------------------------------------------------------------------------------------------------------------------------------------------------------------------------------|--------------------------------------------------------------|-----------------------------|
| 22 Reported Crashes from 2006 to 2016<br>5 Injury and 17 PDO)<br>High Crash Spot with CRF 1.21<br>Crash Types: 15 Single Vehicle, 4<br>ideswipe, 2 Rear End, 1 Angle   | <ul> <li>Steep Grades</li> <li>Identified by Local Officials</li> <li>Trees Falling Into Road</li> <li>Functionally Obsolete Bridge with<br/>Sufficiency Rating = 78</li> <li>Narrow Culvert Crossings</li> </ul> |                                                              |                             |
|                                                                                                                                                                        | Improvement Options                                                                                                                                                                                               |                                                              |                             |
|                                                                                                                                                                        | Label                                                                                                                                                                                                             | Improvement                                                  | Cost<br>Estimate            |
|                                                                                                                                                                        | A                                                                                                                                                                                                                 | Remove Vegetation and<br>Tree Canopy                         | \$500,000                   |
|                                                                                                                                                                        |                                                                                                                                                                                                                   | Widen Shoulders at<br>Horizontal Curve and<br>Extend Culvert |                             |
|                                                                                                                                                                        | В                                                                                                                                                                                                                 | Replace Bridge                                               | \$700,000                   |
|                                                                                                                                                                        | С                                                                                                                                                                                                                 | Lengthen Culvert and<br>Improve Clear Zone                   | \$100,000                   |
|                                                                                                                                                                        | D                                                                                                                                                                                                                 | Passing Lane at Arch Hill                                    | \$2,800,000                 |
| AR IN                                                                                                                                                                  |                                                                                                                                                                                                                   |                                                              |                             |
| Source: ESA, Oldreil Sine, George, Eanitistar Georgraphics, CNES/Airbus DS, USDA, USGS, AEX,<br>Schoanning, Assertice: 1341 1352 Witschool, and the Els, Mar Community | Total Construction Cost Estimate                                                                                                                                                                                  |                                                              | \$100,000 to<br>\$3,600,000 |