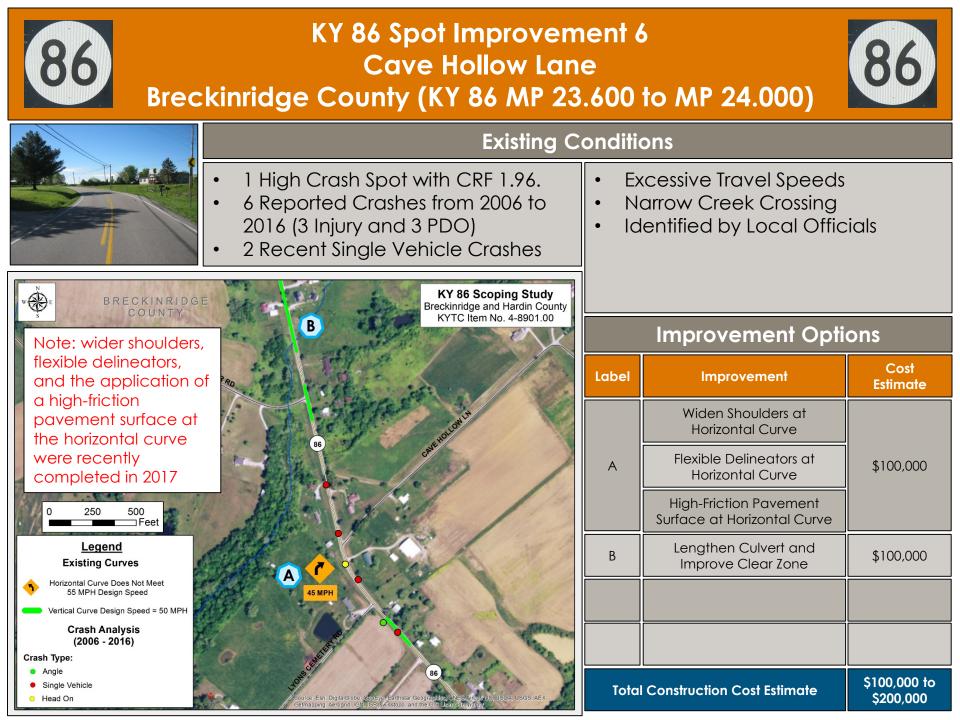

S User Community

Angle

| Existing Conditions                                                                                                                                                    |                                                                                                                                                                                                                   |                                                              |                             |
|------------------------------------------------------------------------------------------------------------------------------------------------------------------------|-------------------------------------------------------------------------------------------------------------------------------------------------------------------------------------------------------------------|--------------------------------------------------------------|-----------------------------|
| 22 Reported Crashes from 2006 to 2016<br>5 Injury and 17 PDO)<br>High Crash Spot with CRF 1.21<br>Crash Types: 15 Single Vehicle, 4<br>ideswipe, 2 Rear End, 1 Angle   | <ul> <li>Steep Grades</li> <li>Identified by Local Officials</li> <li>Trees Falling Into Road</li> <li>Functionally Obsolete Bridge with<br/>Sufficiency Rating = 78</li> <li>Narrow Culvert Crossings</li> </ul> |                                                              |                             |
|                                                                                                                                                                        | Improvement Options                                                                                                                                                                                               |                                                              |                             |
|                                                                                                                                                                        | Label                                                                                                                                                                                                             | Improvement                                                  | Cost<br>Estimate            |
|                                                                                                                                                                        | A                                                                                                                                                                                                                 | Remove Vegetation and<br>Tree Canopy                         | \$500,000                   |
|                                                                                                                                                                        |                                                                                                                                                                                                                   | Widen Shoulders at<br>Horizontal Curve and<br>Extend Culvert |                             |
|                                                                                                                                                                        | В                                                                                                                                                                                                                 | Replace Bridge                                               | \$700,000                   |
|                                                                                                                                                                        | С                                                                                                                                                                                                                 | Lengthen Culvert and<br>Improve Clear Zone                   | \$100,000                   |
|                                                                                                                                                                        | D                                                                                                                                                                                                                 | Passing Lane at Arch Hill                                    | \$2,800,000                 |
| AR IN                                                                                                                                                                  |                                                                                                                                                                                                                   |                                                              |                             |
| Source: ESA, Oldreil Sine, George, Eanitistar Georgraphics, CNES/Airbus DS, USDA, USGS, AEX,<br>Schoanning, Assertice: 1341 1352 Witschool, and the Els, Mar Community | Total Construction Cost Estimate                                                                                                                                                                                  |                                                              | \$100,000 to<br>\$3,600,000 |