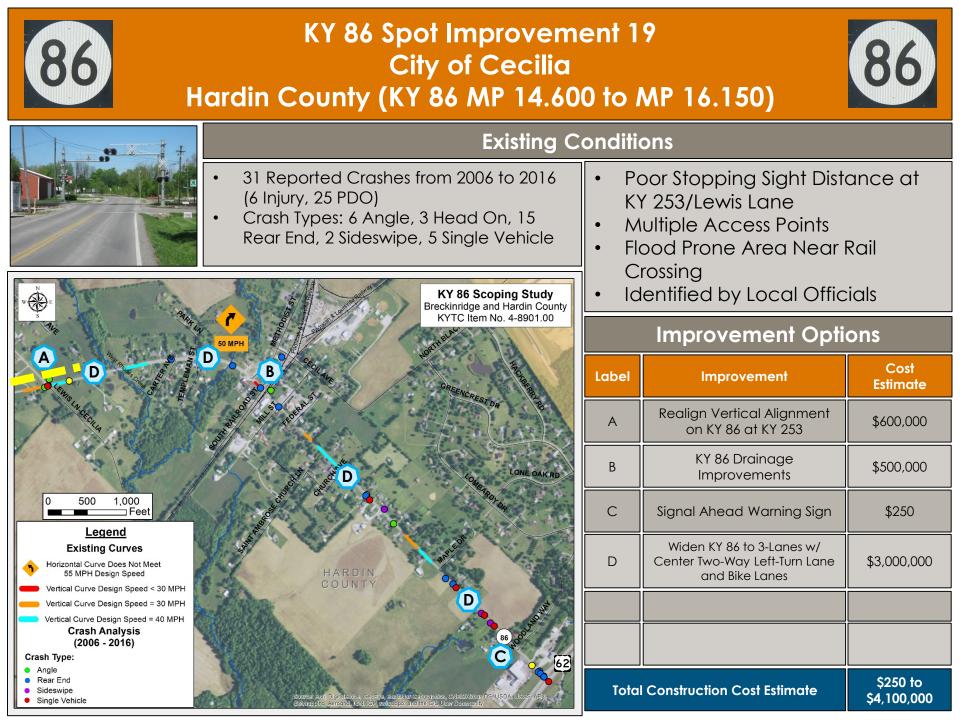

## KY 86 Spot Improvement 11 Bridge over Rough River Hardin County (KY 86 MP 4.879)