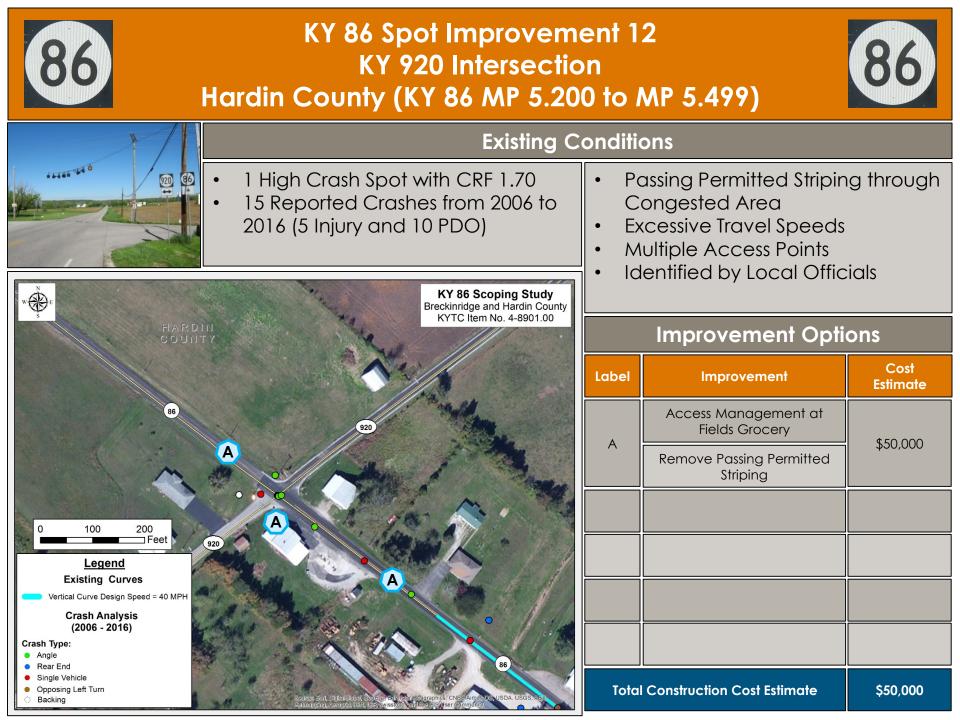

S User Community

Angle

| Existing Conditions                                                                                                                                                    |                                                                                                                                                                                                                   |                                                              |                             |
|------------------------------------------------------------------------------------------------------------------------------------------------------------------------|-------------------------------------------------------------------------------------------------------------------------------------------------------------------------------------------------------------------|--------------------------------------------------------------|-----------------------------|
| 22 Reported Crashes from 2006 to 2016<br>5 Injury and 17 PDO)<br>High Crash Spot with CRF 1.21<br>Crash Types: 15 Single Vehicle, 4<br>ideswipe, 2 Rear End, 1 Angle   | <ul> <li>Steep Grades</li> <li>Identified by Local Officials</li> <li>Trees Falling Into Road</li> <li>Functionally Obsolete Bridge with<br/>Sufficiency Rating = 78</li> <li>Narrow Culvert Crossings</li> </ul> |                                                              |                             |
|                                                                                                                                                                        | Improvement Options                                                                                                                                                                                               |                                                              |                             |
|                                                                                                                                                                        | Label                                                                                                                                                                                                             | Improvement                                                  | Cost<br>Estimate            |
|                                                                                                                                                                        | A                                                                                                                                                                                                                 | Remove Vegetation and<br>Tree Canopy                         | \$500,000                   |
|                                                                                                                                                                        |                                                                                                                                                                                                                   | Widen Shoulders at<br>Horizontal Curve and<br>Extend Culvert |                             |
|                                                                                                                                                                        | В                                                                                                                                                                                                                 | Replace Bridge                                               | \$700,000                   |
|                                                                                                                                                                        | С                                                                                                                                                                                                                 | Lengthen Culvert and<br>Improve Clear Zone                   | \$100,000                   |
|                                                                                                                                                                        | D                                                                                                                                                                                                                 | Passing Lane at Arch Hill                                    | \$2,800,000                 |
| AR IN                                                                                                                                                                  |                                                                                                                                                                                                                   |                                                              |                             |
| Source: ESA, Oldreil Sine, George, Eanitistar Georgraphics, CNES/Airbus DS, USDA, USGS, AEX,<br>Schoanning, Assertice: 1341 1352 Witschool, and the Els, Mar Community | Total Construction Cost Estimate                                                                                                                                                                                  |                                                              | \$100,000 to<br>\$3,600,000 |