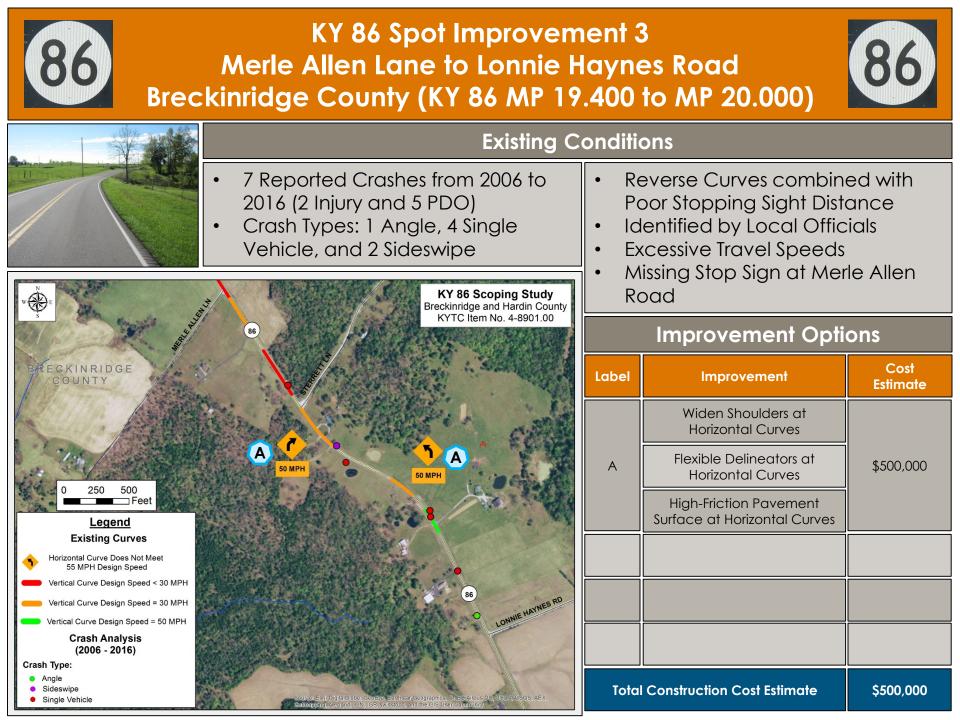

S User Community

Angle

| Existing Conditions                                                                                                                                                    |                                                                                                                                                                                                                   |                                                              |                             |
|------------------------------------------------------------------------------------------------------------------------------------------------------------------------|-----------------------------------------------------------------------------------------------------------------