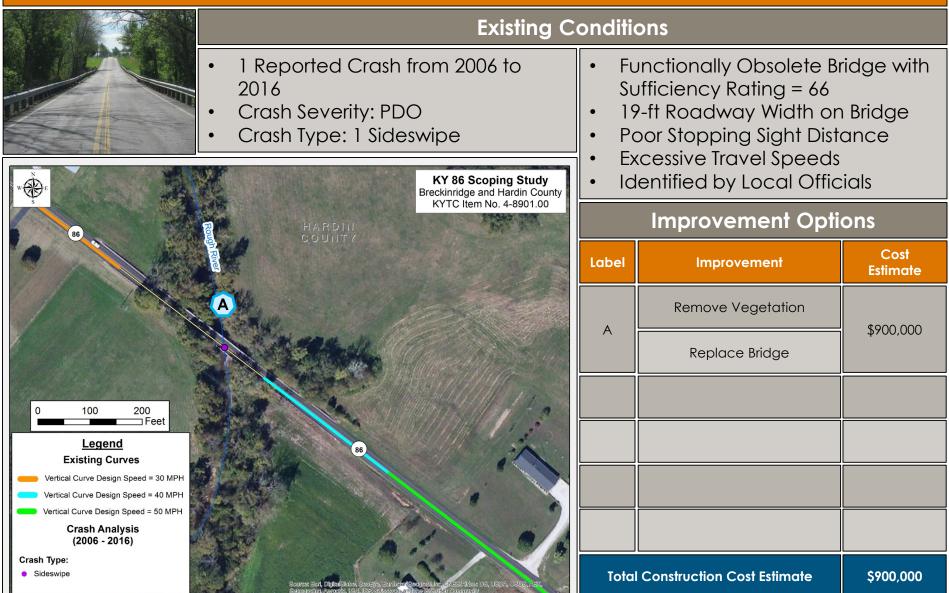

## KY 86 Spot Improvement 11 Bridge over Rough River Hardin County (KY 86 MP 4.879)