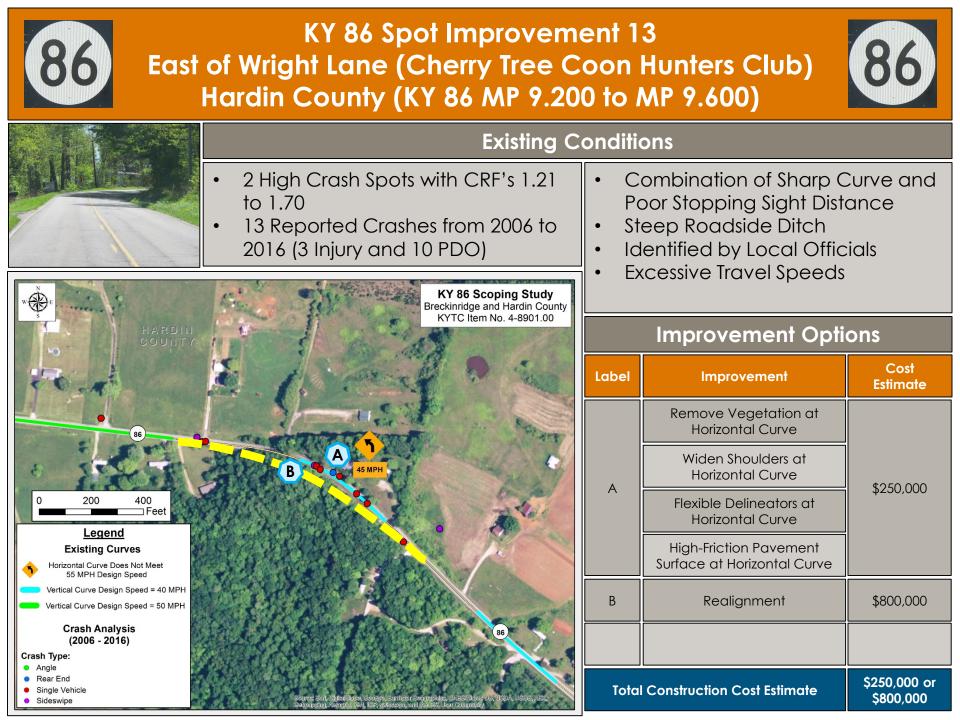

S User Community

Angle

| Existing Conditions                                                                                                                                                    |                                                                                                                                                                                                                   |                                                              |                             |
|------------------------------------------------------------------------------------------------------------------------------------------------------------------------|-------------------------------------------------------------------------------------------------------------------------------------------------------------------------------------------------------------------|--------------------------------------------------------------|-----------------------------|
| 22 Reported Crashes from 2006 to 2016<br>5 Injury and 17 PDO)<br>High Crash Spot with CRF 1.21<br>Crash Types: 15 Single Vehicle, 4<br>ideswipe, 2 Rear End, 1 Angle   | <ul> <li>Steep Grades</li> <li>Identified by Local Officials</li> <li>Trees Falling Into Road</li> <li>Functionally Obsolete Bridge with<br/>Sufficiency Rating = 78</li> <li>Narrow Culvert Crossings</li> </ul> |                                                              |                             |
|                                                                                                                                                                        | Improvement Options                                                                                                                                                                                               |                                                              |                             |
|                                                                                                                                                                        | Label                                                                                                                                                                                                             | Improvement                                                  | Cost<br>Estimate            |
|                                                                                                                                                                        | A                                                                                                                                                                                                                 | Remove Vegetation and<br>Tree Canopy                         | \$500,000                   |
|                                                                                                                                                                        |                                                                                                                                                                                                                   | Widen Shoulders at<br>Horizontal Curve and<br>Extend Culvert |                             |
|                                                                                                                                                                        | В                                                                                                                                                                                                                 | Replace Bridge                                               | \$700,000                   |
|                                                                                                                                                                        | С                                                                                                                                                                                                                 | Lengthen Culvert and<br>Improve Clear Zone                   | \$100,000                   |
|                                                                                                                                                                        | D                                                                                                                                                                                                                 | Passing Lane at Arch Hill                                    | \$2,800,000                 |
| AR IN                                                                                                                                                                  |                                                                                                                                                                                                                   |                                                              |                             |
| Source: ESA, Oldreil Sine, George, Eanitistar Georgraphics, CNES/Airbus DS, USDA, USGS, AEX,<br>Schoanning, Assertice: 1341 1352 Witschool, and the Els, Mar Community | Total Construction Cost Estimate                                                                                                                                                                                  |                                                              | \$100,000 to<br>\$3,600,000 |