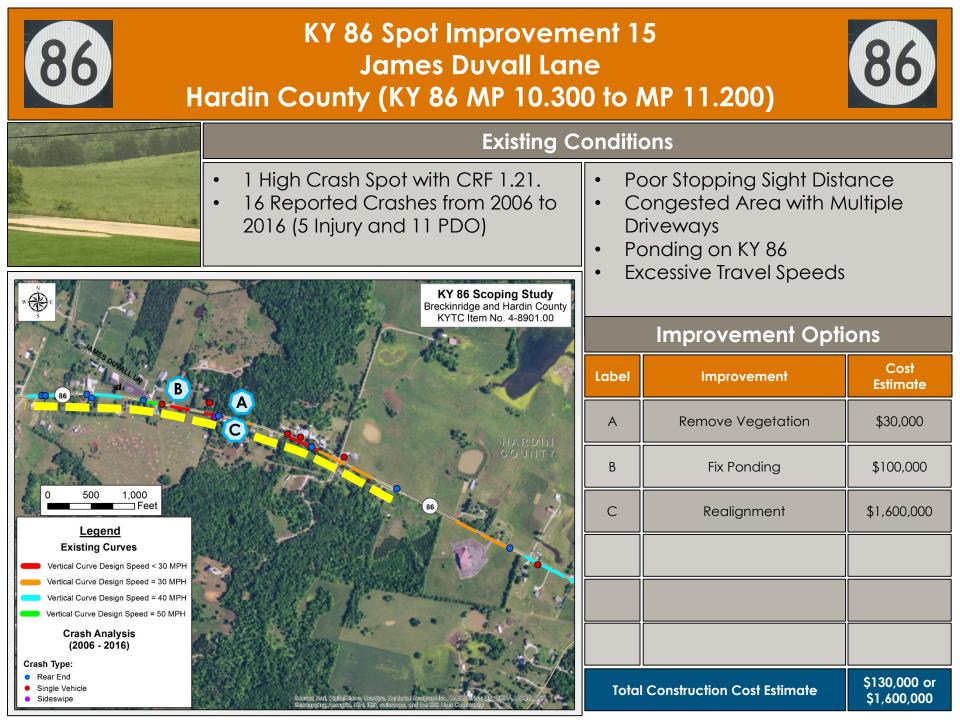

S User Community

Angle

| Existing Conditions                                                                                                                                                    |                                                                                                                                                                                                                   |                                                              |                             |
|------------------------------------------------------------------------------------------------------------------------------------------------------------------------|-------------------------------------------------------------------------------------------------------------------------------------------------------------------------------------------------------------------|--------------------------------------------------------------|-----------------------------|
| 22 Reported Crashes from 2006 to 2016<br>5 Injury and 17 PDO)<br>High Crash Spot with CRF 1.21<br>Crash Types: 15 Single Vehicle, 4<br>ideswipe, 2 Rear End, 1 Angle   | <ul> <li>Steep Grades</li> <li>Identified by Local Officials</li> <li>Trees Falling Into Road</li> <li>Functionally Obsolete Bridge with<br/>Sufficiency Rating = 78</li> <li>Narrow Culvert Crossings</li> </ul> |                                                              |                             |
|                                                                                                                                                                        | Improvement Options                                                                                                                                                                                               |                                                              |                             |
|                                                                                                                                                                        | Label                                                                                                                                                                                                             | Improvement                                                  | Cost<br>Estimate            |
|                                                                                                                                                                        | A                                                                                                                                                                                                                 | Remove Vegetation and<br>Tree Canopy                         | \$500,000                   |
|                                                                                                                                                                        |                                                                                                                                                                                                                   | Widen Shoulders at<br>Horizontal Curve and<br>Extend Culvert |                             |
|                                                                                                                                                                        | В                                                                                                                                                                                                                 | Replace Bridge                                               | \$700,000                   |
|                                                                                                                                                                        | С                                                                                                                                                                                                                 | Lengthen Culvert and<br>Improve Clear Zone                   | \$100,000                   |
|                                                                                                                                                                        | D                                                                                                                                                                                                                 | Passing Lane at Arch Hill                                    | \$2,800,000                 |
| AR IN                                                                                                                                                                  |                                                                                                                                                                                                                   |                                                              |                             |
| Source: ESA, Oldreil Sine, George, Eanitistar Georgraphics, CNES/Airbus DS, USDA, USGS, AEX,<br>Schoanning, Assertice: 1341 1352 Witschool, and the Els, Mar Community | Total Construction Cost Estimate                                                                                                                                                                                  |                                                              | \$100,000 to<br>\$3,600,000 |