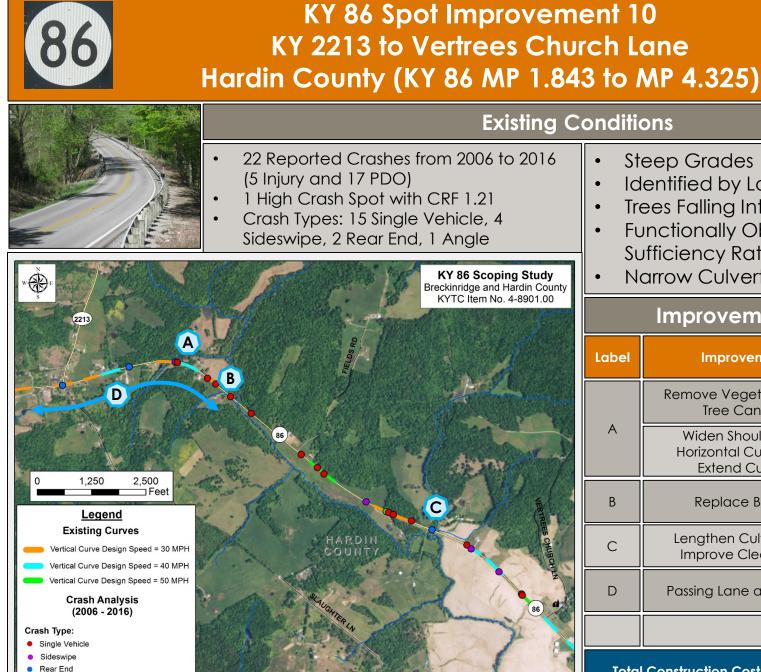

S User Community

Angle

| Existing Conditions                                                                                                                                                    |                                                                                                                                                                                                                   |                                                              |                             |
|------------------------------------------------------------------------------------------------------------------------------------------------------------------------|-------------------------------------------------------------------------------------------------------------------------------------------------------------------------------------------------------------------|--------------------------------------------------------------|-----------------------------|
| 22 Reported Crashes from 2006 to 2016<br>5 Injury and 17 PDO)<br>High Crash Spot with CRF 1.21<br>Crash Types: 15 Single Vehicle, 4<br>ideswipe, 2 Rear End, 1 Angle   | <ul> <li>Steep Grades</li> <li>Identified by Local Officials</li> <li>Trees Falling Into Road</li> <li>Functionally Obsolete Bridge with<br/>Sufficiency Rating = 78</li> <li>Narrow Culvert Crossings</li> </ul> |                                                              |                             |
|                                                                                                                                                                        | Improvement Options                                                                                                                                                                                               |                                                              |                             |
|                                                                                                                                                                        | Label                                                                                                                                                                                                             | Improvement                                                  | Cost<br>Estimate            |
|                                                                                                                                                                        | A                                                                                                                                                                                                                 | Remove Vegetation and<br>Tree Canopy                         | \$500,000                   |
|                                                                                                                                                                        |                                                                                                                                                                                                                   | Widen Shoulders at<br>Horizontal Curve and<br>Extend Culvert |                             |
|                                                                                                                                                                        | В                                                                                                                                                                                                                 | Replace Bridge                                               | \$700,000                   |
|                                                                                                                                                                        | С                                                                                                                                                                                                                 | Lengthen Culvert and<br>Improve Clear Zone                   | \$100,000                   |
|                                                                                                                                                                        | D                                                                                                                                                                                                                 | Passing Lane at Arch Hill                                    | \$2,800,000                 |
| AR IN                                                                                                                                                                  |                                                                                                                                                                                                                   |                                                              |                             |
| Source: ESA, Oldreil Sine, George, Eanitistar Georgraphics, CNES/Airbus DS, USDA, USGS, AEX,<br>Schoanning, Assertice: 1341 1352 Witschool, and the Els, Mar Community | Total Construction Cost Estimate                                                                                                                                                                                  |                                                              | \$100,000 to<br>\$3,600,000 |