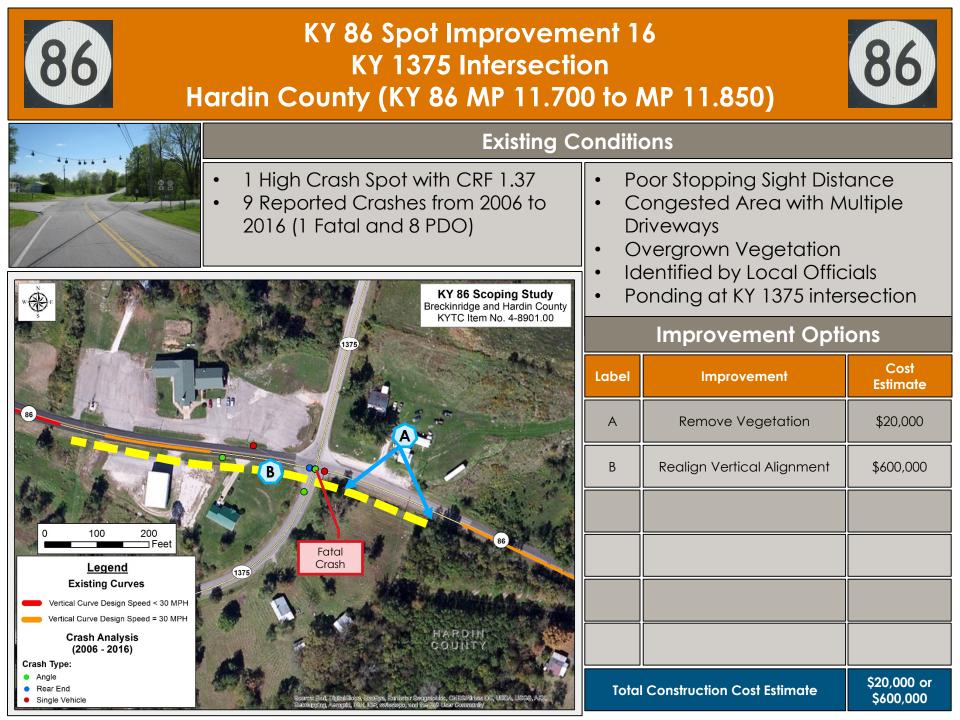

S User Community

Angle

| Existing Conditions                                                                                                                                                    |                                                                                                                                                                                                                   |                                                              |                             |
|------------------------------------------------------------------------------------------------------------------------------------------------------------------------|-------------------------------------------------------------------------------------------------------------------------------------------------------------------------------------------------------------------|--------------------------------------------------------------|-----------------------------|
| 22 Reported Crashes from 2006 to 2016<br>5 Injury and 17 PDO)<br>High Crash Spot with CRF 1.21<br>Crash Types: 15 Single Vehicle, 4<br>ideswipe, 2 Rear End, 1 Angle   | <ul> <li>Steep Grades</li> <li>Identified by Local Officials</li> <li>Trees Falling Into Road</li> <li>Functionally Obsolete Bridge with<br/>Sufficiency Rating = 78</li> <li>Narrow Culvert Crossings</li> </ul> |                                                              |                             |
|                                                                                                                                                                        | Improvement Options                                                                                                                                                                                               |                                                              |                             |
|                                                                                                                                                                        | Label                                                                                                                                                                                                             | Improvement                                                  | Cost<br>Estimate            |
|                                                                                                                                                                        | A                                                                                                                                                                                                                 | Remove Vegetation and<br>Tree Canopy                         | \$500,000                   |
|                                                                                                                                                                        |                                                                                                                                                                                                                   | Widen Shoulders at<br>Horizontal Curve and<br>Extend Culvert |                             |
|                                                                                                                                                                        | В                                                                                                                                                                                                                 | Replace Bridge                                               | \$700,000                   |
|                                                                                                                                                                        | С                                                                                                                                                                                                                 | Lengthen Culvert and<br>Improve Clear Zone                   | \$100,000                   |
|                                                                                                                                                                        | D                                                                                                                                                                                                                 | Passing Lane at Arch Hill                                    | \$2,800,000                 |
| AR IN                                                                                                                                                                  |                                                                                                                                                                                                                   |                                                              |                             |
| Source: ESA, Oldreil Sine, George, Eanitistar Georgraphics, CNES/Airbus DS, USDA, USGS, AEX,<br>Schoanning, Assertice: 1341 1352 Witschool, and the Els, Mar Community | Total Construction Cost Estimate                                                                                                                                                                                  |                                                              | \$100,000 to<br>\$3,600,000 |