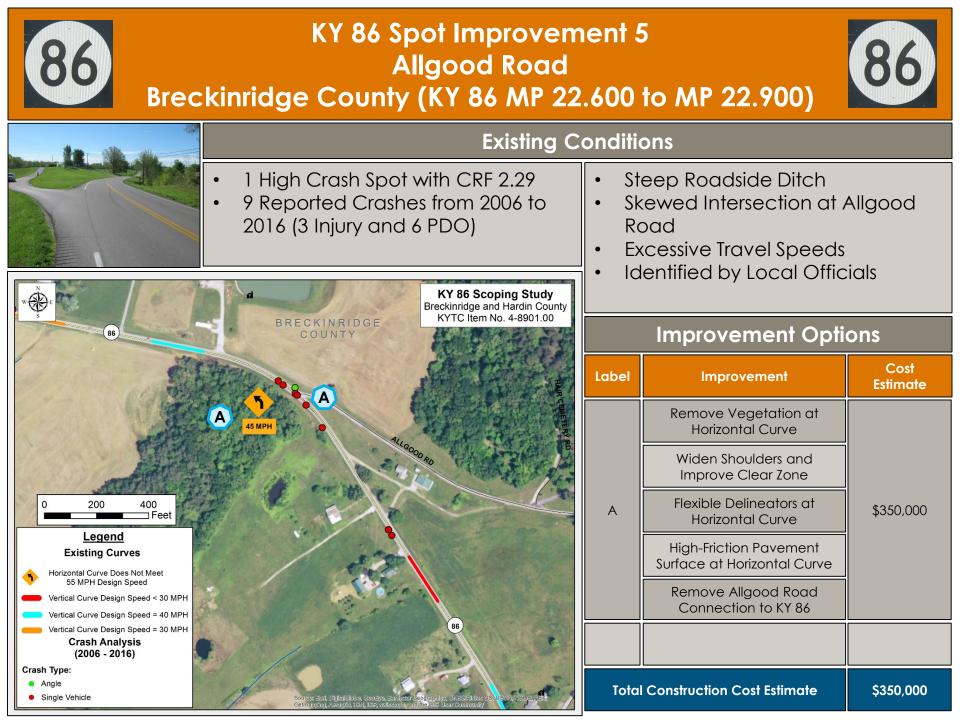

S User Community

Angle

| Existing Conditions                                                                                                                                                    |                                                                                                                                                                                                                   |                                                              |                             |
|------------------------------------------------------------------------------------------------------------------------------------------------------------------------|-------------------------------------------------------------------------------------------------------------------------------------------------------------------------------------------------------------------|--------------------------------------------------------------|-----------------------------|
| 22 Reported Crashes from 2006 to 2016<br>5 Injury and 17 PDO)<br>High Crash Spot with CRF 1.21<br>Crash Types: 15 Single Vehicle, 4<br>ideswipe, 2 Rear End, 1 Angle   | <ul> <li>Steep Grades</li> <li>Identified by Local Officials</li> <li>Trees Falling Into Road</li> <li>Functionally Obsolete Bridge with<br/>Sufficiency Rating = 78</li> <li>Narrow Culvert Crossings</li> </ul> |                                                              |                             |
|                                                                                                                                                                        | Improvement Options                                                                                                                                                                                               |                                                              |                             |
|                                                                                                                                                                        | Label                                                                                                                                                                                                             | Improvement                                                  | Cost<br>Estimate            |
|                                                                                                                                                                        | A                                                                                                                                                                                                                 | Remove Vegetation and<br>Tree Canopy                         | \$500,000                   |
|                                                                                                                                                                        |                                                                                                                                                                                                                   | Widen Shoulders at<br>Horizontal Curve and<br>Extend Culvert |                             |
|                                                                                                                                                                        | В                                                                                                                                                                                                                 | Replace Bridge                                               | \$700,000                   |
|                                                                                                                                                                        | С                                                                                                                                                                                                                 | Lengthen Culvert and<br>Improve Clear Zone                   | \$100,000                   |
|                                                                                                                                                                        | D                                                                                                                                                                                                                 | Passing Lane at Arch Hill                                    | \$2,800,000                 |
| AR IN                                                                                                                                                                  |                                                                                                                                                                                                                   |                                                              |                             |
| Source: ESA, Oldreil Sine, George, Eanitistar Georgraphics, CNES/Airbus DS, USDA, USGS, AEX,<br>Schoanning, Assertice: 1341 1352 Witschool, and the Els, Mar Community | Total Construction Cost Estimate                                                                                                                                                                                  |                                                              | \$100,000 to<br>\$3,600,000 |