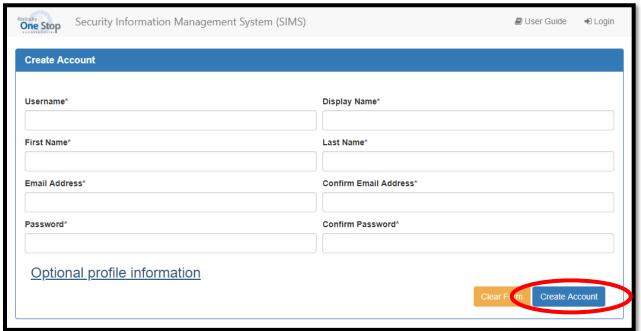

Figure 3 - KYBOS User Profile

- 5) KYBOS will send confirmation to the email you provided with instructions to complete your KYBOS account set up.
- 6) After your KYBOS account has been successfully created you are ready to copy/paste or enter the link below in your browser to request access to CHAF.