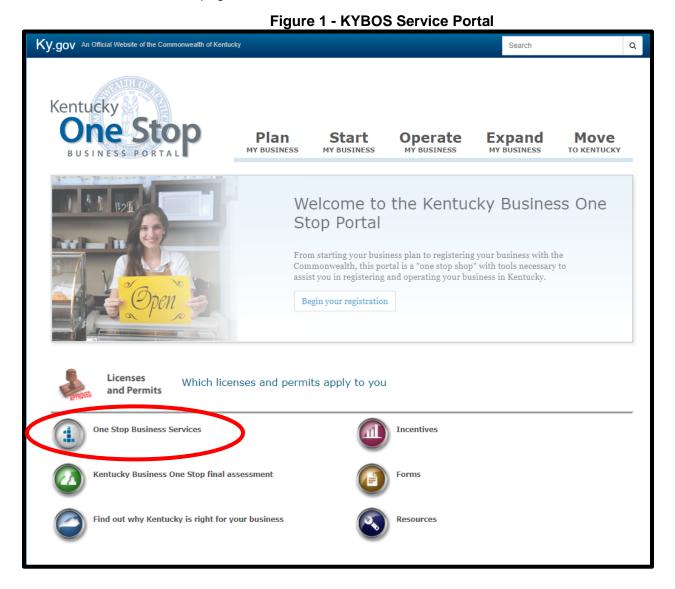

Non-KYTC Users Link: https://onestop.ky.gov/Pages/default.aspx

2) The KYBOS Service Portal will open (See Figure 1). Click the One Stop Business Services tab in the lower left of the webpage.

3) Select "If you do not have a user account, click here to create one" link on the right side of the webpage (See Figure 2).