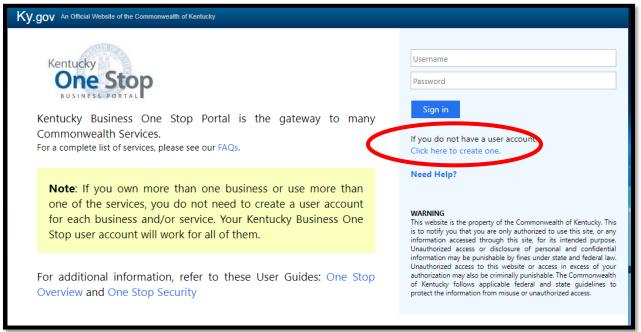

Figure 2 - Create KYBOS User Account

4) All fields designated with an asterisks \* must be completed before the Blue Create Account button can be selected (See Figure 3). Optional profile information can be entered but is not required to create an account.