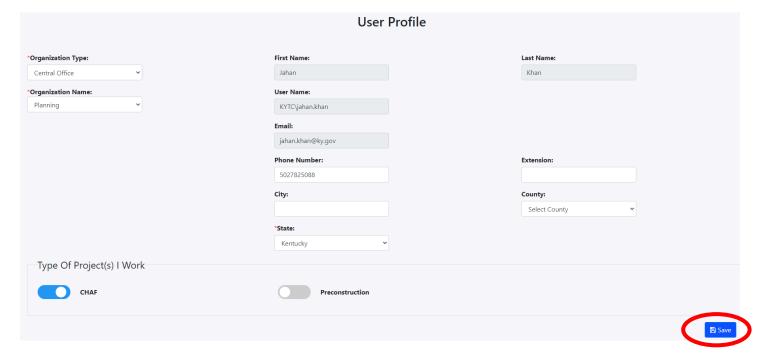

## Non-KYTC Users Link: <a href="https://apps.transportation.ky.gov/pdp">https://apps.transportation.ky.gov/pdp</a>

- 7) The User Profile window will open (See Figure 4). Enter your information in the User Profile boxes, making sure all fields are complete.
  - You must prefix your username with "citz\" so that it appears as "citz\username"
- 8) Press the blue save button.

Figure 4 - User Profile

- 9) After the User Profile is completed and saved, send an email to the KYTC Central Office CHAF Program Manager (<u>Jahan.khan@ky.gov</u>) stating your User Profile has been submitted and is ready for review.
- 10) A notification of approval or denial will be sent via email by the CHAF Program Manager.
- 11) When CHAF authorization has been approved, access to CHAF can be obtained by clicking the link in the authorization email or using the link in step 6 above.