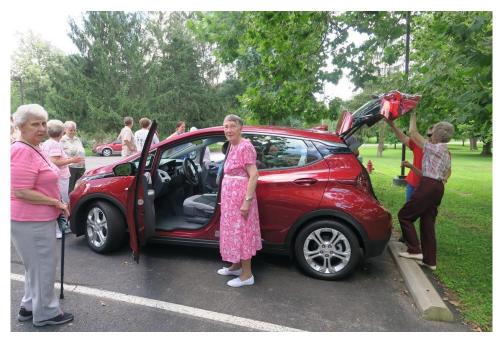

### Community

Informations sessions and Ride & Drives with the Sisters of Charity (2) in an effort to help them with their desire to green their fleet (yes, ride and drive with the nuns).

Resulted in several EVs purchased and charging stations installed