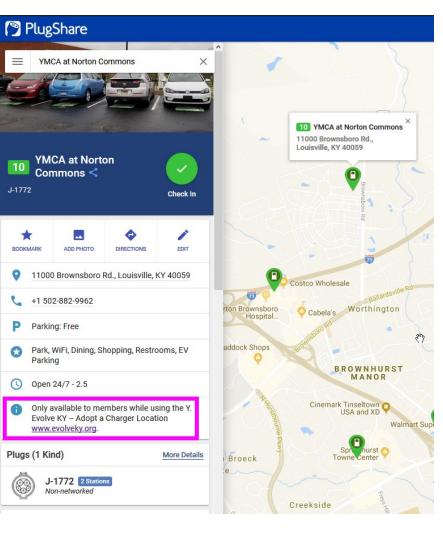

### **Chargers Detail**

 $\begin{array}{c} 22 \text{ Charger Locations since 2015} \\ 40 \text{ Charging points} \end{array}$ 

Recently, people reach out to us!

Because we're non profit Able to get community support Sponsors use it as a tax deduction Green halo for the business

Like to look for highly visible spots Its marketing that people can do this Plant a seed that it is not a big deal to get an Electric Vehicle