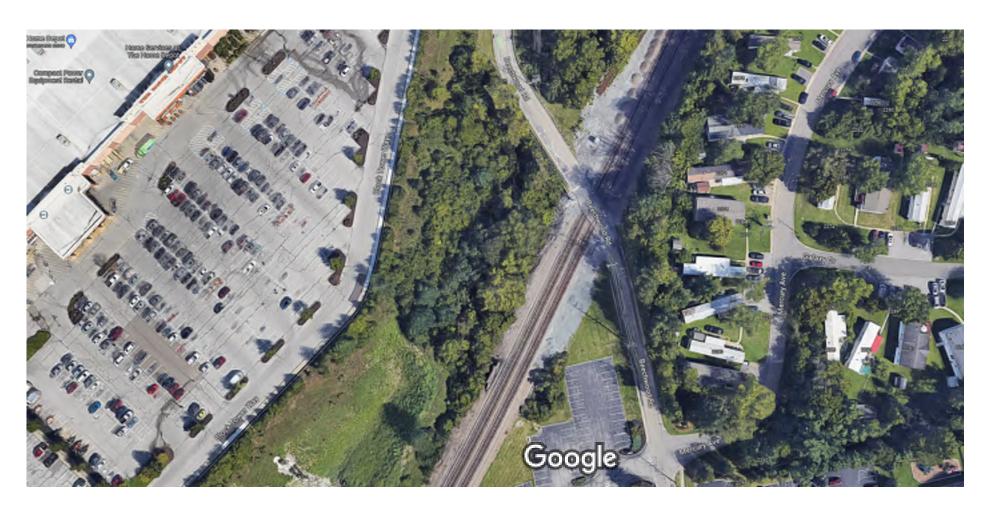

EXHIBIT A - PROJECT AREA MAP

# LEGEND

S SCHOOL/DAYCARE

E ENTERTAINMENT VENUE

B BUSINESS

PR PARK & RECREATION FACILITY

INDUSTRIAL PLANT

LANDFILL

H HOSPITAL

F FIRE STATION

P POLICE STATION

A AMBULATORY SERVICES

FORT MITCHELL KY

DOT# 719957H -- FORT MITCHELL, KY CR 1321/BEECHWOOD ROAD

| GN      | VAL  | SEC | N/A | мар N      | /A                | MILEPO | OST | 6.68 |  |
|---------|------|-----|-----|------------|-------------------|--------|-----|------|--|
| :HK     | FILE | N/  | Α   |            | DATE 14-JUNE-2023 |        |     |      |  |
| HEET NO | 01   | 0F  | OI  | DRAWING NO | N/                | Α      |     |      |  |