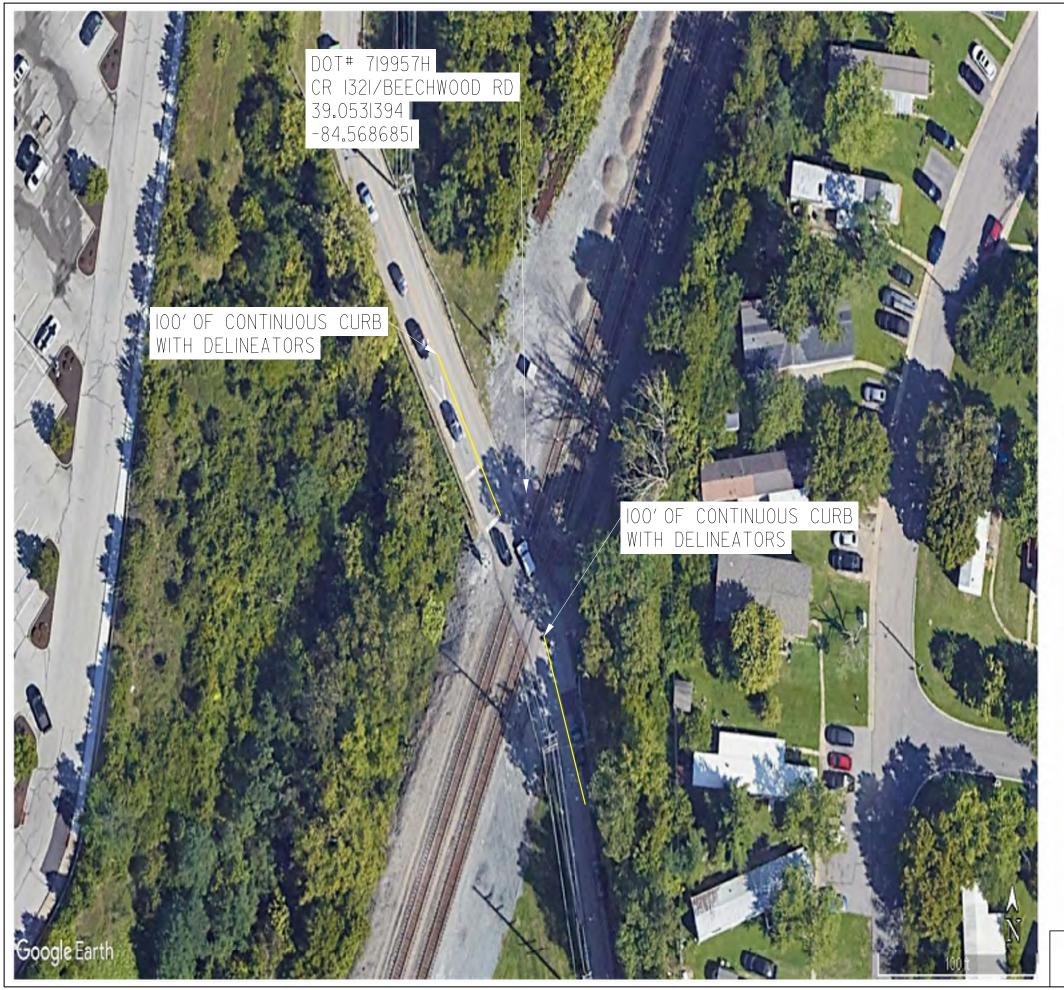

EXHIBIT B - EXISTING SITE CONDITIONS

#### PROJECT SCOPE OF WORK

The proposed project will include installation of raised curb medians with delineators. The raised curb medians with delineators will help channelize vehicles that are queued at the railroad crossing and deter drivers from driving around crossing arm when the signal is activated. The purpose of the project is to reduce risk of an incident in the vicinity of the crossing. For more information, please refer to the concept plan showing improvements in Exhibit C and the detailed project estimate in Exhibit E.