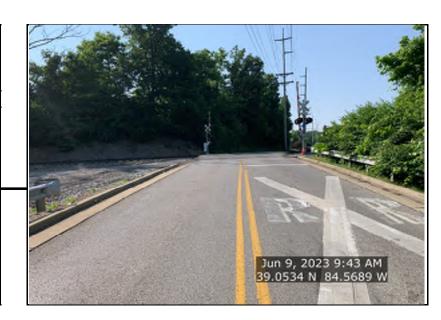

| 6/9/2023      |  |  |  | _ |
| Railroad File No.: | NA                | RR Contact:     | NA            |  |  |  |   |
| Location:          | Fort Mitchell, KY | Contacted Via:  | NA            |  |  |  |   |
| Route No.:         | Beechwood Rd.     | Weather:        | Sunny         |  |  |  |   |
| Railroad Division: | Midwest           | Temperature:    | Hi: 80 Lo: 59 |  |  |  | _ |

## **PHOTOGRAPHS**

| Photograph No.:             | 003      |
|-----------------------------|----------|
| Date:                       | 6/9/2023 |
| Direction of View:          | . S      |
|                             |          |
|                             |          |
| Desci                       | ription  |
| Desci<br>100' North looking | •        |
|                             | •        |







On Site Representative: Dennis Prewitt
PRINT NAME



| Railroad Line      | CNO&TP North      | Date of Report: | 6/12/2023     |  |  |  |    |  |  |  |
|--------------------|-------------------|-----------------|---------------|--|--|--|----|--|--|--|
| Milepost:          | 6.68              | Date of Visit:  | 6/9/2023      |  |  |  |    |  |  |  |
| Railroad File No.: | NA                | RR Contact:     | NA            |  |  |  | NA |  |  |  |
| Location:          | Fort Mitchell, KY | Contacted Via:  | NA            |  |  |  |    |  |  |  |
| Route No.:         | Beechwood Rd.     | Weather:        | Sunny         |  |  |  |    |  |  |  |
| Railroad Division: | Midwest           | Temperature:    | Hi: 80 Lo: 59 |  |  |  |    |  |  |  |

## **PHOTOGRAPHS**

| Photograph No.: