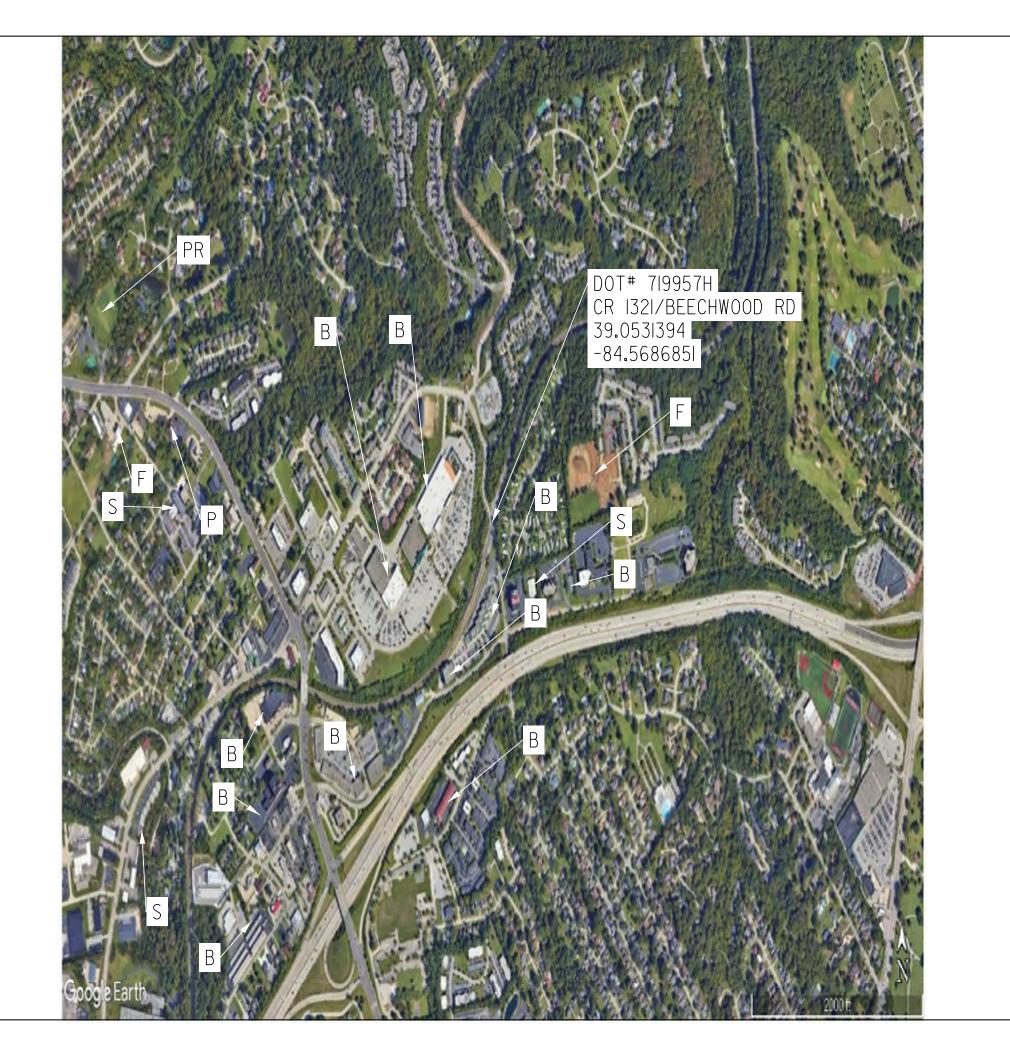

EXHIBIT A - PROJECT AREA MAP

# LEGEND

S SCHOOL/DAYCARE

E ENTERTAINMENT VENUE

B BUSINESS

PR PARK & RECREATION FACILITY

INDUSTRIAL PLANT

LANDFILL

H HOSPITAL

F FIRE STATION

P POLICE STATION

A AMBULATORY SERVICES

FORT MITCHELL KY

DOT# 719957H -- FORT MITCHELL, KY CR 1321/BEECHWOOD ROAD

| GN      | VAL  | SEC | N/A | мар N      | /A                | MILEPO | OST | 6.68 |  |
|---------|------|-----|-----|------------|-------------------|--------|-----|------|--|
| :HK     | FILE | N/  | Α   |            | DATE 14-JUNE-2023 |        |     |      |  |
| HEET NO | 01   | 0F  | OI  | DRAWING NO | N/                | Α      |     |      |  |