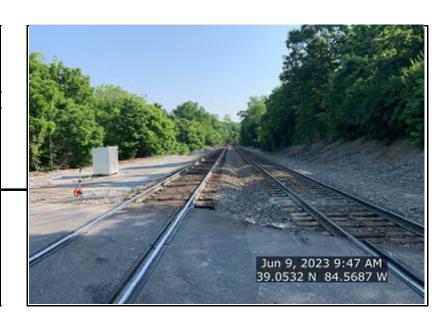

EXHIBIT B - EXISTING SITE CONDITIONS

# NOTE: CONCEPTUAL - NOT FOR CONSTRUCTION

| REV              | BY              | DA   | ATE      |      |          |           |              | DES  |            |          |            |  |
|------------------|-----------------|------|----------|------|----------|-----------|--------------|------|------------|----------|------------|--|
| DO               | NOT             | SCAL | Ε.       | THIS | DRA      | WING      | FOR          | DIME | NSIONS     | NOT      | GIVEN      |  |
|                  | _               |      |          | _    | ~~~      |           |              |      | NOR        | PO.      | I K        |  |
|                  |                 |      | 7        | -    |          | $\Lambda$ |              |      | SOU        | THE      | ERN        |  |
|                  | $\cap$          | 10   | 0        | -    | TD       | NIC       |              |      | DIS        |          |            |  |
|                  | $\overline{CI}$ | 10   | <u> </u> |      | <u> </u> | 11/       | <u>ו דול</u> | П    | <u>רוח</u> | <u> </u> | <u>し  </u> |  |
| MIDWEST DIVISION |                 |      |          |      |          |           |              |      |            |          |            |  |

FORT MITCHELL, KY

DOT# 719957H -- FORT MITCHELL, KY CR 1321/BEECHWOOD ROAD

|          | OIT IOZII BEEGIIII OO | D 11071B          |
|----------|-----------------------|-------------------|
| DGN      | VAL SEC N/A MAP N/A   | MILEPOST 6.68     |
| СНК      | FILE N/A              | DATE 14-JUNE-2023 |
| SUFET NO | OL OF OL BRAWNS NO N. | Λ                 |