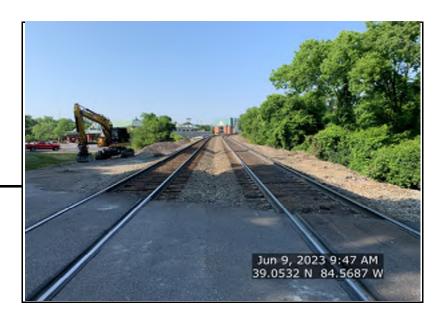

6/9/2023      |  |  |  | _ |
| Railroad File No.: | NA                | RR Contact:     | NA            |  |  |  |   |
| Location:          | Fort Mitchell, KY | Contacted Via:  | NA            |  |  |  |   |
| Route No.:         | Beechwood Rd.     | Weather:        | Sunny         |  |  |  |   |
| Railroad Division: | Midwest           | Temperature:    | Hi: 80 Lo: 59 |  |  |  | _ |

## **PHOTOGRAPHS**

| Photograph No.:             | 003      |
|-----------------------------|----------|
| Date:                       | 6/9/2023 |
| Direction of View:          | . S      |
|                             |          |
|                             |          |
| Desci                       | ription  |
| Desci<br>100' North looking | •        |
|                             | •        |







On Site Representative: Dennis Prewitt
PRINT NAME



| Railroad Line      | CNO&TP North      | Date of Report: | 6/12/2023     |  |  |  |    |  |  |  |
|--------------------|-------------------|-----------------|---------------|--|--|--|----|--|--|--|
| Milepost:          | 6.68              | Date of Visit:  | 6/9/2023      |  |  |  |    |  |  |  |
| Railroad File No.: | NA                | RR Contact:     | NA            |  |  |  | NA |  |  |  |
| Location:          | Fort Mitchell, KY | Contacted Via:  | NA            |  |  |  |    |  |  |  |
| Route No.:         | Beechwood Rd.     | Weather:        | Sunny         |  |  |  |    |  |  |  |
| Railroad Division: | Midwest           | Temperature:    | Hi: 80 Lo: 59 |  |  |  |    |  |  |  |

## **PHOTOGRAPHS**

| Photograph No.:   |