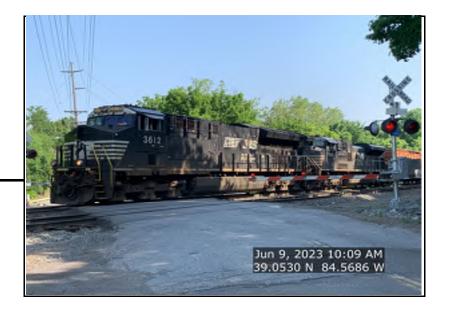

EXHIBIT B - EXISTING SITE CONDITIONS

# NOTE: CONCEPTUAL - NOT FOR CONSTRUCTION

| REV              | BY              | DA   | ATE      |      |          |           |              | DES  |            |          |            |  |
|------------------|-----------------|------|----------|------|----------|-----------|--------------|------|------------|----------|------------|--|
| DO               | NOT             | SCAL | Ε.       | THIS | DRA      | WING      | FOR          | DIME | NSIONS     | NOT      | GIVEN      |  |
|                  | _               |      |          | _    | ~~~      |           |              |      | NOR        | PO.      | I K        |  |
|                  |                 |      | 7        | -    |          | $\Lambda$ |              |      | SOU        | THE      | ERN        |  |
|                  | $\cap$          | 10   | 0        | -    | TD       | NIC       |              |      | DIS        |          |            |  |
|                  | $\overline{CI}$ | 10   | <u> </u> |      | <u> </u> | 11/       | <u>ו דול</u> | П    | <u>רוח</u> | <u> </u> | <u>し  </u> |  |
| MIDWEST DIVISION |                 |      |          |      |          |           |              |      |            |          |            |  |

FORT MITCHELL, KY

DOT# 719957H -- FORT MITCHELL, KY CR 1321/BEECHWOOD ROAD

|          | OIT IOZII BEEGIIII OO | D 11071B          |
|----------|-----------------------|-------------------|
| DGN      | VAL SEC N/A MAP N/A   | MILEPOST 6.68     |
| СНК      | FILE N/A              | DATE 14-JUNE-2023 |
| SUFET NO | OL OF OL BRAWNS NO N. | Λ                 |