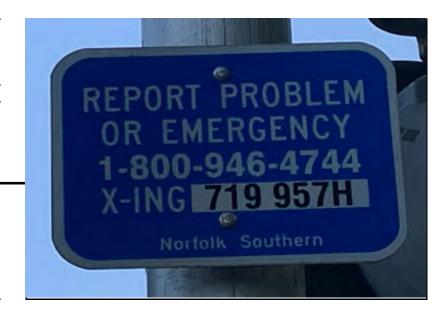

#### PROJECT DESCRIPTION

Norfolk Southern Railway Company is looking to identify potential at-grade crossings and propose adding counter measures to reduce crossing hazards in the vicinity of the crossing. Crossing DOT# 719957H, Milepost 6.8-CNO&TP, located in Fort Mitchell, KY is a potential crossing Norfolk Southern would like to consider for improvements by installing new raised curb delineators to help channelize vehicles. Expected outcome of project would be to create a safer highway-rail crossing to reduce the potential for incidents in the crossing vicinity.

# KENTUCKY RAILROAD CROSSING IMPROVEMENT (KRCI) APPLICATION

| SECTION 1: PROJECT OVERVIEW                                                                                                                                                     | N                                                                                                                            |                                                       |                                      |                                |                            |  |  |
|---------------------------------------------------------------------------------------------------------------------------------------------------------------------------------|------------------------------------------------------------------------------------------------------------------------------|-------------------------------------------------------|--------------------------------------|--------------------------------|----------------------------|--|--|
| АР                                                                                                                                                                              | PLICANT NAME                                                                                                                 |                                                       | DOT CRC                              | SSING #                        | APPLICATION<br>YEAR        |  |  |
| Norfolk Southern Railway Comp                                                                                                                                                   | any                                                                                                                          |                                                       | 719957H                              |                                | 2024                       |  |  |
|                                                                                                                                                                                 |                                                                                                                              | ROAD MILE                                             | C                                    | ROSSING LO                     | OCATION                    |  |  |
| ROAD N                                                                                                                                                                          | AME                                                                                                                          | POINT                                                 | CIT                                  | TY                             | COUNTY                     |  |  |
| CR 1321/ Beechwood Road                                                                                                                                                         |                                                                                                                              | 0.164                                                 | Fort Mitche                          | II                             | Kenton                     |  |  |
|                                                                                                                                                                                 | PROJEC                                                                                                                       | T TYPE                                                |                                      |                                |                            |  |  |
| Crossing Rehab Select One                                                                                                                                                       | ⊠ Crossing<br>Select Or                                                                                                      | •                                                     |                                      | Obstructive Vegetation Removal |                            |  |  |
| TOTAL PROJECT COST                                                                                                                                                              | KRCI FUNDING<br>REQUESTED                                                                                                    | APPLICANT                                             | МАТСН                                |                                | ANT MATCH %<br>% Minimum)  |  |  |
| <b>\$</b> 27,936                                                                                                                                                                | <b>\$</b> 22,348.80                                                                                                          | <b>\$</b> 5,587.20                                    |                                      |                                | 20 %                       |  |  |
| Does applicant plan to use their competitively bid out all work re                                                                                                              |                                                                                                                              |                                                       | n the project                        | (Force Acco                    | unt) or                    |  |  |
| PROJECT DESCRIPTION (Provide and the proposed work to be comp. The proposed project includes in delineators will help channelize around crossing arms when the of the crossing. | leted. Text is limited to the space installation of raised curb me vehicles that are queued at signal is activated. The prop | dians with deling the railroad crossosed project is t | .)<br>eators. The r<br>ssing and det | raised curb n<br>er drivers fr | nedians with<br>om driving |  |  |
|                                                                                                                                                                                 | FOR KYTC                                                                                                                     | USE ONLY                                              |                                      |                                |                            |  |  |
| Date Received:                                                                                                                                                                  | FRA WBAPS Score:                                                                                                             |                                                       | Secretar                             | ry Approval:                   | □ Y □ N                    |  |  |
| Application Complete  603 KAR 7:090 Compliant                                                                                                                                   | N Match %:                                                                                                                   |                                                       | -                                    | KRCI Award<br>Amount:          |                            |  |  |
| Eligible Applicant                                                                                                                                                              | Road ADT:                                                                                                                    |                                                       | Date:                                |                                |                            |  |  |