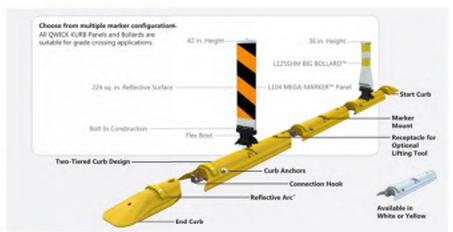

#### PROJECT SCOPE OF WORK

The proposed project will include installation of raised curb medians with delineators. The raised curb medians with delineators will help channelize vehicles that are queued at the railroad crossing and deter drivers from driving around crossing arm when the signal is activated. The purpose of the project is to reduce risk of an incident in the vicinity of the crossing. For more information, please refer to the concept plan showing improvements in Exhibit C and the detailed project estimate in Exhibit E.

# KENTUCKY RAILROAD CROSSING IMPROVEMENT (KRCI) APPLICATION

| SECTION 5: CROSSING RE                                                                                                                                      | CONSTRUCTION (Re        | equired <u>ONLY</u> j | for Crossing Reconstruction projects.                                              | .)               |             |  |  |  |  |  |
|-------------------------------------------------------------------------------------------------------------------------------------------------------------|-------------------------|-----------------------|------------------------------------------------------------------------------------|------------------|-------------|--|--|--|--|--|
|                                                                                                                                                             |                         | CURRENT               | CROSSING                                                                           |                  |             |  |  |  |  |  |
| DATE INSTALLED                                                                                                                                              | WIDTH OF ROAD           |                       | SURFACE MATERIAL                                                                   | WEI              | GHT OF RAIL |  |  |  |  |  |
|                                                                                                                                                             | feet                    |                       |                                                                                    |                  |             |  |  |  |  |  |
| SURFACE CONDITION                                                                                                                                           | VISIBLE TIE CON         | NDITION               | APPROACH CONDITION                                                                 | DRAINAGE         | CONDITION   |  |  |  |  |  |
| Select One                                                                                                                                                  | Select Or               | ne                    | Select One                                                                         | Selec            | t One       |  |  |  |  |  |
|                                                                                                                                                             | P                       | ROPOSED RE            | CONSTRUCTION                                                                       |                  |             |  |  |  |  |  |
| PROJECT IMPACT ON SIDEWALK, MULTI-USE MAXIMUM CHANGE IN TRACK ELEVATION LENGTH OF ASPHALT PATH, OR RECREATIONAL TRAIL ABOVE/BELOW EXISTING ROADWAY APPROACH |                         |                       |                                                                                    |                  |             |  |  |  |  |  |
| Select O                                                                                                                                                    | ne                      |                       | inches                                                                             | Taper 1          | Taper 2     |  |  |  |  |  |
| 30,000                                                                                                                                                      |                         |                       | menes                                                                              | feet             | feet        |  |  |  |  |  |
| REPLACEMENT C                                                                                                                                               | ROSSING SURFACE:        | Select One            |                                                                                    |                  |             |  |  |  |  |  |
| SECTION 6: CROSSING SA<br>projects.)                                                                                                                        | FETY EQUIPMENT II       | MPROVEMEN             | <b>IT</b> (Required <b>ONLY</b> for Crossing Safe                                  | ty Equipment In  | nprovement  |  |  |  |  |  |
|                                                                                                                                                             |                         |                       | INSTALL                                                                            | UPGRADE          | EXISTING    |  |  |  |  |  |
| A. Project Signage Work:                                                                                                                                    | Crossing Signs and N    | /Jarkings             |                                                                                    |                  |             |  |  |  |  |  |
| _                                                                                                                                                           | es one (1) W10-1 an     | d one (1) R15         | t crossing. (Text is limited.) 5-2P advance warning signs, two ng devices/medians. | ENS signs on t   | he gate     |  |  |  |  |  |
|                                                                                                                                                             |                         | -                     | ssing as part of the project. <i>(Text</i> edians with delineators on each a       |                  | e crossing. |  |  |  |  |  |
|                                                                                                                                                             |                         |                       | INSTALL                                                                            | UPGRADE          | EXISTING    |  |  |  |  |  |
| B. Project Signal Work: A                                                                                                                                   |                         |                       |                                                                                    |                  |             |  |  |  |  |  |
| 1. Describe in detail act                                                                                                                                   |                         |                       | <del></del>                                                                        |                  |             |  |  |  |  |  |
| Signalized track with 2<br>back lights included. No                                                                                                         | •                       | -                     | uration. 2 mast mounted flashin                                                    | g lights (incand | descent and |  |  |  |  |  |
| 2. Describe in detail ac                                                                                                                                    | tive traffic control de | evices <u>pr</u> opos | ed at crossing as part of the proj                                                 | ect.             |             |  |  |  |  |  |
| No changes to the activ                                                                                                                                     |                         |                       |                                                                                    |                  |             |  |  |  |  |  |
| _                                                                                                                                                           |                         |                       |                                                                                    |                  |             |  |  |  |  |  |