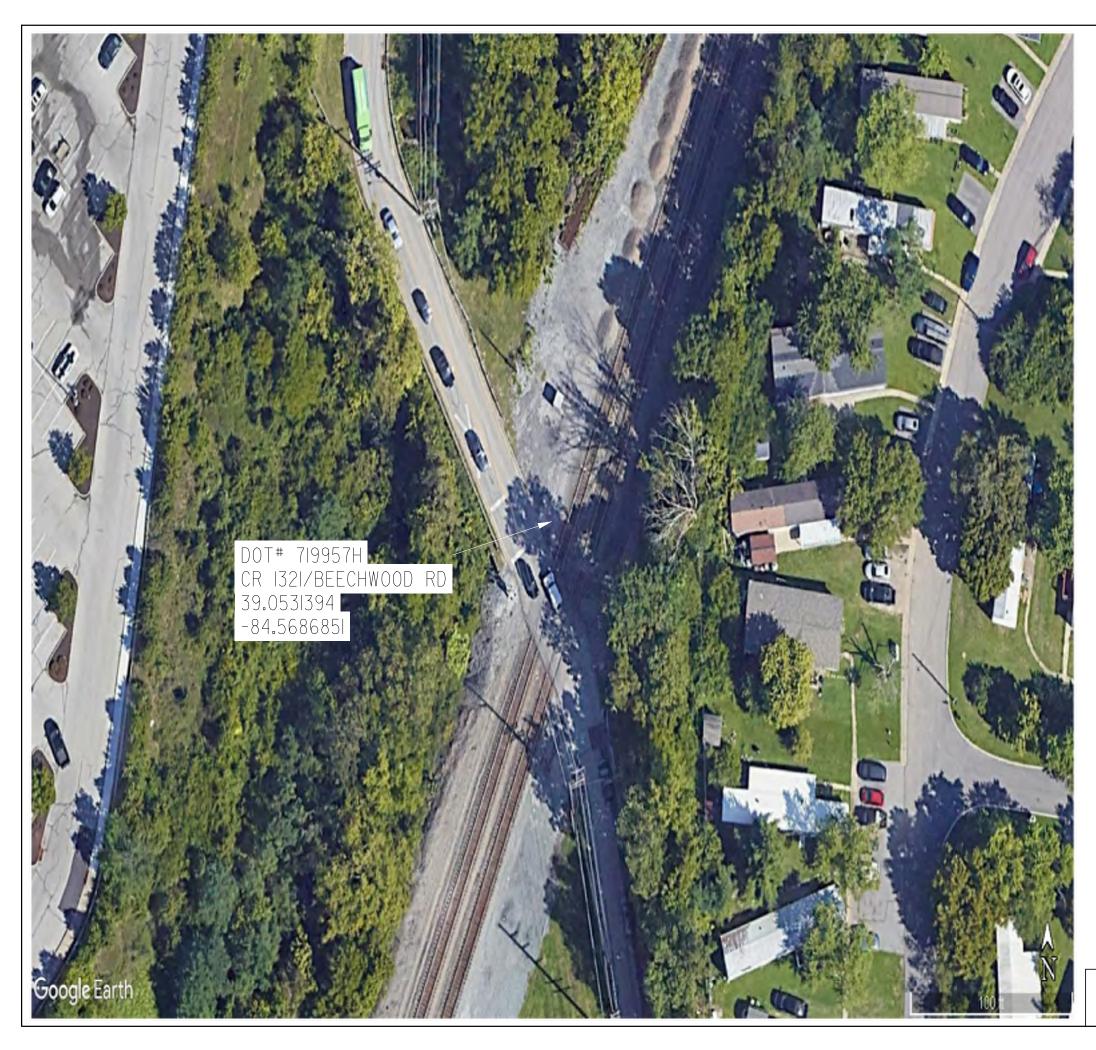

EXHIBIT B - EXISTING SITE CONDITIONS

# NOTE: CONCEPTUAL - NOT FOR CONSTRUCTION

| REV              | BY              | DA   | ATE      |      |          |           |              | DES  |            |          |            |  |
|------------------|-----------------|------|----------|------|----------|-----------|--------------|------|------------|----------|------------|--|
| DO               | NOT             | SCAL | Ε.       | THIS | DRA      | WING      | FOR          | DIME | NSIONS     | NOT      | GIVEN      |  |
|                  | _               |      |          | _    | ~~~      |           |              |      | NOR        | PO.      | I K        |  |
|                  |                 |      | 7        | -    |          | $\Lambda$ |              |      | SOU        | THE      | ERN        |  |
|                  | $\cap$          | 10   | 0        | -    | TD       | NIC       |              |      | DIS        |          |            |  |
|                  | $\overline{CI}$ | 10   | <u> </u> |      | <u> </u> | 11/       | <u>ו דול</u> | П    | <u>רוח</u> | <u> </u> | <u>し  </u> |  |
| MIDWEST DIVISION |                 |      |          |      |          |           |              |      |            |          |            |  |

FORT MITCHELL, KY

DOT# 719957H -- FORT MITCHELL, KY CR 1321/BEECHWOOD ROAD

|          | OIT IOZII BEEGIIII OO | D 11071B          |
|----------|-----------------------|-------------------|
| DGN      | VAL SEC N/A MAP N/A   | MILEPOST 6.68     |
| СНК      | FILE N/A              | DATE 14-JUNE-2023 |
| SUFET NO | OL OF OL BRAWNS NO N. | Λ                 |