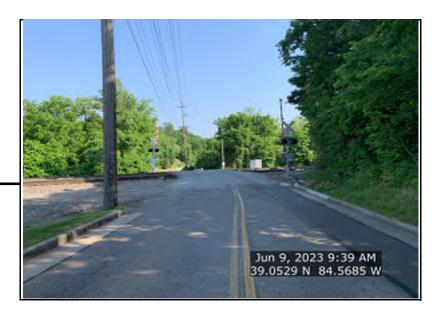

|  |  |
| Travel Time      |              | Goshen, OH - Fort Mitchell, KY | 1         |  |  |  |  |  |  |
| Other (Describe) |              | Report, photos, etc.           | 1.5       |  |  |  |  |  |  |
| Total Hou        | rs Charged   |                                | 4.25      |  |  |  |  |  |  |

On-Site Representative:

Dennis Prewitt

PRINT NAME

STV Project No.: 4019903-2528

#### **PHOTOGRAPHS**

| Photograph No.:    | 1          |
|--------------------|------------|
| Date:              | 6/9/2023   |
| Direction of View: | S          |
|                    |            |
| Desci              | ription    |
| Crossing Identific | ation Sign |
| I                  |            |



Photograph No.: 2

Date: 6/9/2023

Direction of View: N

Description

100' South looking North.





On Site Representative: Dennis Prewitt
PRINT NAME



| Report No.: 001 |
|-----------------|
|-----------------|

| Railroad Line      | CNO&TP North      | Date of Report: | 6/12/2023     |  |  |  |   |
|--------------------|-------------------|-----------------|---------------|--|--|--|---|
| Milepost:          | 6.68              | Date of Visit:  | 6/9/2023      |  |  |  | _ |
| Railroad File No.: | NA                | RR Contact:     | NA            |  |  |  |   |
| Location:          | Fort Mitchell, KY | Contacted Via:  | NA            |  |  |  |   |
| Route No.:         | Beechwood Rd.     | Weather:        | Sunny         |  |  |  |   |
| Railroad Division: | Midwest           | Temperature:    | Hi: 80 Lo: 59 |  |  |  | _ |

## **PHOTOGRAPHS**

| Photograph No.:             |