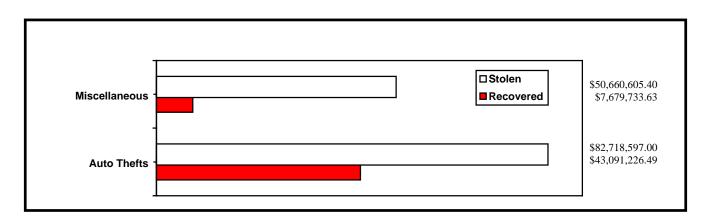

#### VALUE OF PROPERTY STOLEN/RECOVERED

The estimated value of property reported stolen and recovered in Kentucky during 1999 is illustrated by the graph below. (Graph only shows stolen and recovered value ratios for each category. Categories should not be compared to each other.)

#### THE COST OF AUTO THEFT

The value of stolen vehicles as well as recovered and non-recovered vehicles is shown in the chart below.

Of the 8,869 vehicles stolen, 55.6% were recovered. These figures do not include vehicles stolen out of state and recovered in Kentucky.

VALUE OF VEHICLES

VALUE OF 3,938 **VALUE OF 8,869 VEHICLES NOT VEHICLES** RECOVERED: **REPORTED** \$40,327,472.51 STOLEN: \$82,718,597.00 VALUE OF 4,931 **VEHICLES** RECOVERED: \$42,391,124.49

A breakdown, by type of vehicles stolen, is shown in the chart below. Cars include automobiles, taxicabs, and other passenger vehicles. Other vehicles stolen include mopeds, motorcycles, motor scooters, trailbikes, etc.