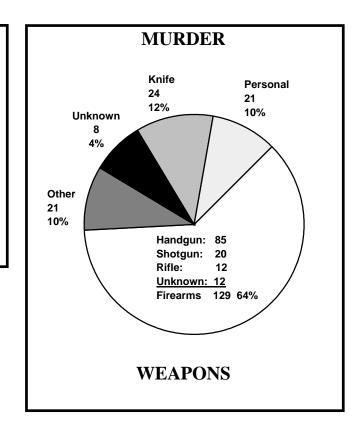

#### MURDER CIRCUMSTANCES/WEAPONS

| CIRCUMSTANCES       |     |  |  |  |  |
|---------------------|-----|--|--|--|--|
| RGUMENT             | 53  |  |  |  |  |
| ELONY INVOLVED      | 36  |  |  |  |  |
| OVER'S QUARREL      | 17  |  |  |  |  |
| ANGLAND             | 2   |  |  |  |  |
| ΓHER                | 83  |  |  |  |  |
| NKNOWN              | 12  |  |  |  |  |
| OTAL                | 203 |  |  |  |  |
| <i>y</i> <b>111</b> | 200 |  |  |  |  |

These charts depict murder weapons and circumstances as reported by police officers. The unknown category reflects instances where the weapons/circumstances were not known at the time the report was submitted, or were not specified on the report. Sixty-four percent of the victims were killed with a firearm.