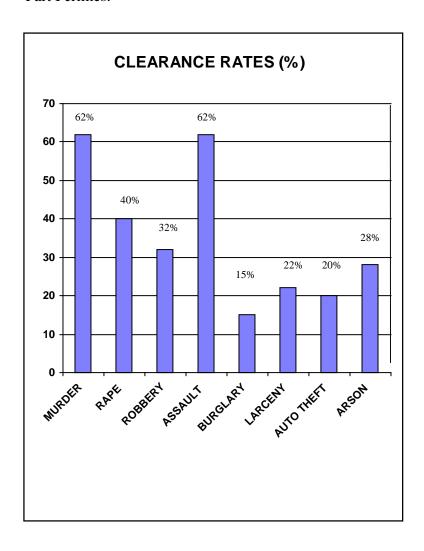

#### **CLEARANCE RATES**

Clearance rates are the percentages of cases cleared (through arrest or exceptional means) when compared with the total number of offenses reported to or known by the police. As shown in the chart, clearance rates for property crimes are traditionally low. With the exception of robbery, clearance rates for violent crimes are high. High clearance rates for murder, rape, and aggravated assault are attributable to the fact that the perpetrator is known, recognizable, or in some way usually associated with the victim. Low clearance rates for robbery as well as property crimes can be attributed to the difficulty of the victim identifying the perpetrator.

The right-hand chart depicts the relative clearance rates of property versus violent Part I crimes.

The chart below depicts relative clearance rates for each of the eight Part I crimes.

| NUMBER REPORTED | CLEARANCES | RATE  |  |  |
|-----------------|------------|-------|--|--|
| 203             | 125        | 61.6% |  |  |

Murder is the most serious of all Part I crimes. The clearance rate is the one of the highest of all Part I crimes, at **61.6**%. Although some murders are difficult to solve, the intensity of police investigations, together with solvability factors, account for the high clearance rate for murder.

| NUMBER REPORTED | CLEARANCES | RATE  |  |  |
|-----------------|------------|-------|--|--|
| 1,148           | 461        | 40.2% |  |  |

The 40.2% clearance rate for rape is high when compared with property crimes. One explanation for the number of rapes cleared is the fact that the victim and the offender are frequently acquainted or even related.

| NUMBER REPORTED | CLEARANCES | RATE  |
|-----------------|------------|-------|
| 3,104           | 977        | 31.5% |

Robbery is considered to be a serious crime because the element of fear and personal confrontation with a weapon or strong-arm tactic is always present. The **31.5**% clearance rate for robbery is slightly higher than for other crimes motivated by the theft of property, but low in comparison to murder, assault, and rape in which the element of personal confrontation is also present. This is attributable to the fact that the perpetrator usually conceals his personal identity from the victim.

| NUMBER REPORTED | CLEARANCES | RATE  |
|-----------------|------------|-------|
| 7,757           | 4,808      | 62.0% |

The **62.0**% clearance rate is high because the victim is frequently related to or acquainted with the assailant.

| NUMBER REPORTED | CLEARANCES | RATE  |
|-----------------|------------|-------|
| 25,180          | 3,772      | 15.0% |

Burglary decreased 10.1% from 27,998 in 1998, to 25,180 in 1999.

| NUMBER REPORTED | CLEARANCES | RATE  |
|-----------------|------------|-------|
| 70,719          | 15,365     | 21.7% |

Larceny is the most frequently committed Part I crime. Other than the stolen property itself, there are normally few clues on which to base an investigation. Consequently, the clearance rate for larceny is low at 21.7% in 1999.

#### **DEFINITION**

Auto Theft includes all thefts and attempted thefts of motor vehicles.

| NUMBER REPORTED | CLEARANCES | RATE  |
|-----------------|------------|-------|
| 8,869           | 1,733      | 19.5% |

| NUMBER REPORTED | CLEARANCES | RATE  |
|-----------------|------------|-------|
| 1,214           | 340        | 28.0% |

The chart below shows the number of arsons by property classification, total arsons cleared, and the estimated value of property damage or destruction.