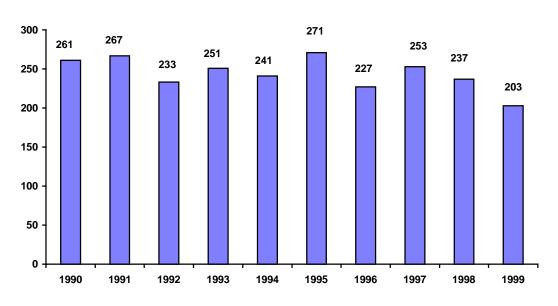

M=MALE, F=FEMALE, U=UNKNOWN, W=WHITE, B=BLACK, O=OTHER, U=UNKNOWN

10 YEAR MURDER VICTIM TREND