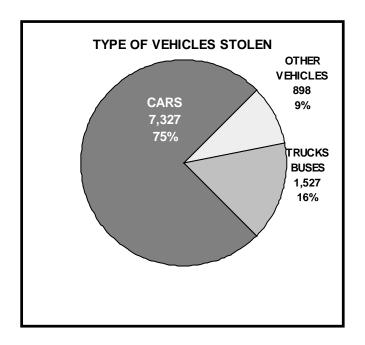

#### THE COST OF AUTO THEFT

The value of stolen vehicles as well as recovered and non-recovered vehicles is shown in the chart below.

Of the 8,869 vehicles stolen, 55.6% were recovered. These figures do not include vehicles stolen out of state and recovered in Kentucky.

VALUE OF VEHICLES

VALUE OF 3,938 **VALUE OF 8,869 VEHICLES NOT VEHICLES** RECOVERED: **REPORTED** \$40,327,472.51 STOLEN: \$82,718,597.00 VALUE OF 4,931 **VEHICLES** RECOVERED: \$42,391,124.49

A breakdown, by type of vehicles stolen, is shown in the chart below. Cars include automobiles, taxicabs, and other passenger vehicles. Other vehicles stolen include mopeds, motorcycles, motor scooters, trailbikes, etc.