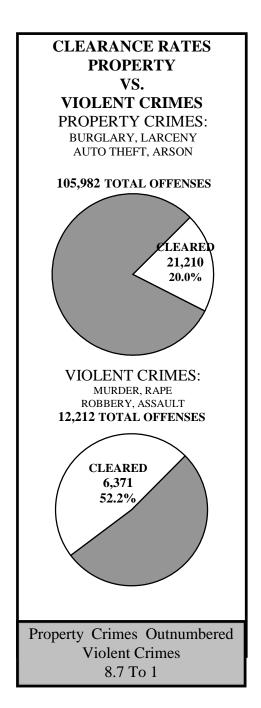

#### **CLEARANCE RATES**

Clearance rates are the percentages of cases cleared (through arrest or exceptional means) when compared with the total number of offenses reported to or known by the police. As shown in the chart, clearance rates for property crimes are traditionally low. With the exception of robbery, clearance rates for violent crimes are high. High clearance rates for murder, rape, and aggravated assault are attributable to the fact that the perpetrator is known, recognizable, or in some way usually associated with the victim. Low clearance rates for robbery as well as property crimes can be attributed to the difficulty of the victim identifying the perpetrator.

The right-hand chart depicts the relative clearance rates of property versus violent Part I crimes.

The chart below depicts relative clearance rates for each of the eight Part I crimes.

#### 1999 KENTUCKY CRIME FACTS

- 118,194 serious crimes were committed in 1999.
- A serious crime was committed every 4 minutes, 27 seconds.
- Murder was committed every 43 hours, 9 minutes.
- Firearms were used in 64% of all murders.
- 68% of all murder victims were white; 69% were male.
- Rape was committed every 7 hours, 39 minutes.
- Robbery was committed every 2 hours, 49 minutes.
- 52.2% of violent crimes were solved.
- 1,058 police officers were assaulted.
- 20.0% of property crimes were solved.
- Property crimes outnumbered violent crimes by 8.7 to 1.
- 43,355 persons were arrested for DUI.
- 28,125 arrests were made for drug violations.
- A total of 273,661 arrests were made in 1999.