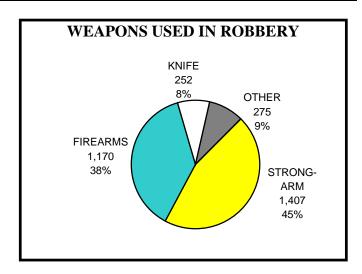

#### **DEFINITION**

Robbery is the felonious taking of the property of another by force, the threat of force, violence, and/or by putting the victim in fear. All attempted robberies are included. Robberies are reported in two general categories: armed (any weapon or threatening object is used) and strong-arm (to include muggings and similar offenses where no weapon is used but strong-arm tactics are employed).

| NUMBER REPORTED | CLEARANCES | RATE  |
|-----------------|------------|-------|
| 3,104           | 977        | 31.5% |

Robbery is considered to be a serious crime because the element of fear and personal confrontation with a weapon or strong-arm tactic is always present. The **31.5**% clearance rate for robbery is slightly higher than for other crimes motivated by the theft of property, but low in comparison to murder, assault, and rape in which the element of personal confrontation is also present. This is attributable to the fact that the perpetrator usually conceals his personal identity from the victim.