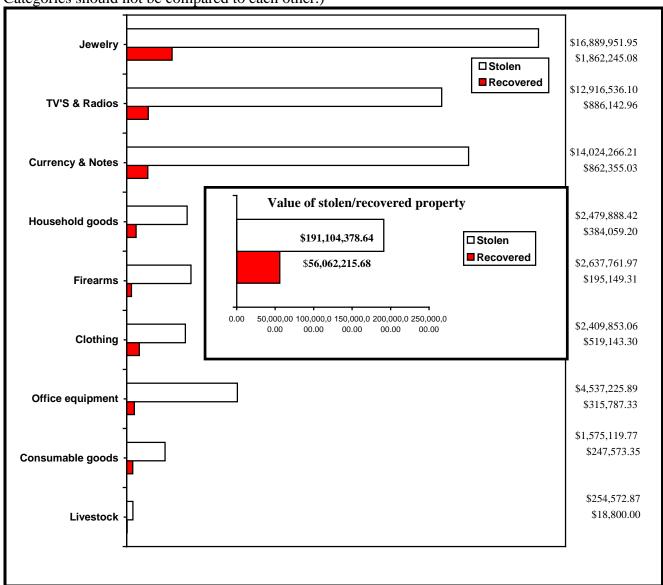

#### VALUE OF PROPERTY STOLEN/RECOVERED

The estimated value of property reported stolen and recovered in Kentucky during 1999 is illustrated by the graph below. (Graph only shows stolen and recovered value ratios for each category. Categories should not be compared to each other.)