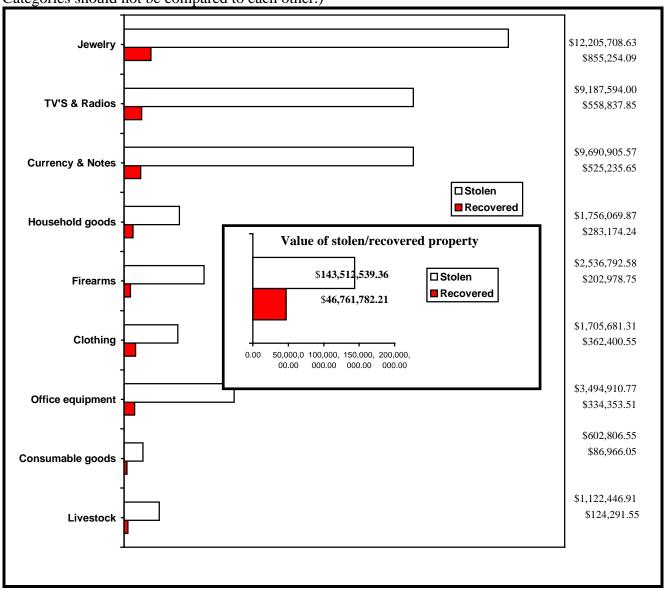

#### VALUE OF PROPERTY STOLEN/RECOVERED

The estimated value of property reported stolen and recovered in Kentucky during 1998 is illustrated by the graph below. (Graph only shows stolen and recovered value ratios for each category. Categories should not be compared to each other.)