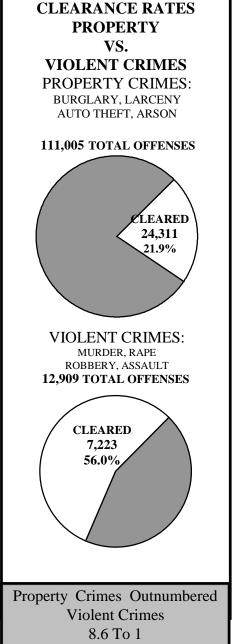

#### **CLEARANCE RATES**

Clearance rates are the percentages of cases cleared (through arrest or exceptional means) when compared with the total number of offenses reported to or known by the police. As shown in the chart, clearance rates for property crimes are traditionally low. With the exception of robbery, clearance rates for violent crimes are high. High clearance rates for murder, rape, and aggravated assault are attributable to the fact that the perpetrator is known, recognizable, or in some way usually associated with the victim. Low clearance rates for robbery as well as property crimes can be attributed to the difficulty of the victim identifying the perpetrator.

The right-hand chart depicts the relative clearance rates of property versus violent Part I crimes.

The chart below depicts relative clearance rates for each of the eight Part I crimes.

# 1998 KENTUCKY CRIME FACTS

- 123,914 serious crimes were committed in 1998.
- A serious crime was committed every 4 minutes, 14 seconds.
- Murder was committed every 36 hours, 58 minutes.
- Firearms were used in 69% of all murders.
- 75% of all murder victims were white; 74% were male.
- Rape was committed every 7 hours, 55 minutes.
- Robbery was committed every 2 hours, 32 minutes.
- 56.0% of violent crimes were solved.
- 610 police officers were assaulted.
- 21.9% of property crimes were solved.
- Property crimes outnumbered violent crimes by 8.6 to 1.
- 42,100 persons were arrested for DUI.
- 25,560 arrests were made for drug violations.
- A total of 278,984 arrests were made in 1998.