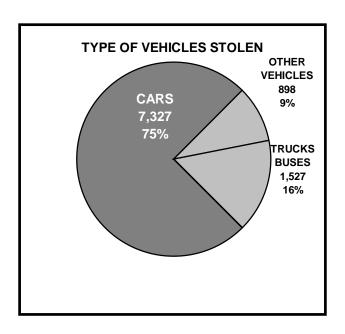

VALUE OF VEHICLES VALUE OF VEHICLES NOT RECOVERED: **VALUE OF 9,752** 1.151 **VEHICLES** \$25,142,074.57 REPORTED STOLEN: VALUE OF 8,601 \$63,875,329.27 **VEHICLES** RECOVERED: \$38,733,254.70

A breakdown, by type of vehicles stolen, is shown in the chart below. Cars include automobiles, taxi cabs, and other passenger vehicles. Other vehicles stolen include mopeds, motorcycles, motor scooters, trailbikes, etc.