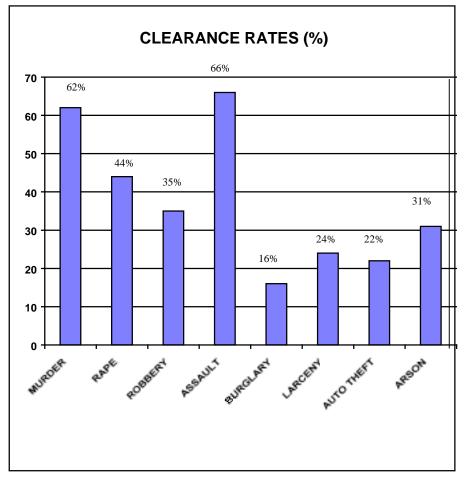

#### **CLEARANCE RATES**

Clearance rates are the percentages of cases cleared (through arrest or exceptional means) when compared with the total number of offenses reported to or known by the police. As shown in the chart, clearance rates for property crimes are traditionally low. With the exception of robbery, clearance rates for violent crimes are high. High clearance rates for murder, rape, and aggravated assault are attributable to the fact that the perpetrator is known, recognizable, or in some way usually associated with the victim. Low clearance rates for robbery as well as property crimes can be attributed to the difficulty of the victim identifying the perpetrator.

The right-hand chart depicts the relative clearance rates of property versus violent Part I crimes.

The chart below depicts relative clearance rates for each of the eight Part I crimes.

| NUMBER REPORTED | CLEARANCES | RATE   |
|-----------------|------------|--------|
| 237             | 148        | 62.45% |

Murder is the most serious of all Part I crimes. The clearance rate is the one of the highest of all Part I crimes, at **62.45**%. Although some murders are difficult to solve, the intensity of police investigations, together with solvability factors, account for the high clearance rate for murder.

| NUMBER REPORTED | CLEARANCES | RATE  |
|-----------------|------------|-------|
| 1,107           | 483        | 43.6% |

The 43.6% clearance rate for rape is high when compared with property crimes. One explanation for the number of rapes cleared is the fact that the victim and the offender are frequently acquainted or even related.

| NUMBER REPORTED | CLEARANCES | RATE   |
|-----------------|------------|--------|
| 3,468           | 1,222      | 35.24% |

Robbery is considered to be a serious crime because the element of fear and personal confrontation with a weapon or strong-arm tactic is always present. The **35.24**% clearance rate for robbery is slightly higher than for other crimes motivated by the theft of property, but low in comparison to murder, assault, and rape in which the element of personal confrontation is also present. This is attributable to the fact that the perpetrator usually conceals his personal identity from the victim.

| NUMBER REPORTED | CLEARANCES | RATE   |
|-----------------|------------|--------|
| 8,097           | 5,370      | 66.32% |

The **66**% clearance rate is high because the victim is frequently related to or acquainted with the assailant.

| NUMBER REPORTED | CLEARANCES | RATE   |
|-----------------|------------|--------|
| 27,998          | 4,445      | 15.88% |

Burglary is one of the most frequently committed Part I crimes. Burglary increased 1.20% from 27,667 in 1997, to 27,998 in 1998.

| NUMBER REPORTED | CLEARANCES | RATE   |
|-----------------|------------|--------|
| 71,971          | 17,286     | 24.02% |

Larceny is the most frequently committed Part I crime. Other than the stolen property itself, there are normally few clues on which to base an investigation. Consequently, the clearance rate for larceny is low at 24.02% in 1998.

| NUMBER REPORTED | CLEARANCES | RATE   |
|-----------------|------------|--------|
| 9,752           | 2,176      | 22.31% |

| NUMBER REPORTED | CLEARANCES | RATE   |
|-----------------|------------|--------|
| 1,284           | 404        | 31.46% |

The chart below shows the number of arsons by property classification, total arsons cleared, and the estimated value of property damage or destruction.