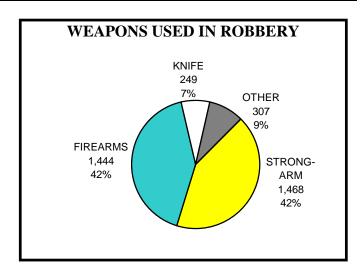

#### **DEFINITION**

Robbery is the felonious taking of the property of another by force, the threat of force, violence, and/or by putting the victim in fear. All attempted robberies are included. Robberies are reported in two general categories: armed (any weapon or threatening object is used) and strong-arm (to include muggings and similar offenses where no weapon is used but strong-arm tactics are employed).

| NUMBER REPORTED | CLEARANCES | RATE   |
|-----------------|------------|--------|
| 3,468           | 1,222      | 35.24% |

Robbery is considered to be a serious crime because the element of fear and personal confrontation with a weapon or strong-arm tactic is always present. The **35.24**% clearance rate for robbery is slightly higher than for other crimes motivated by the theft of property, but low in comparison to murder, assault, and rape in which the element of personal confrontation is also present. This is attributable to the fact that the perpetrator usually conceals his personal identity from the victim.