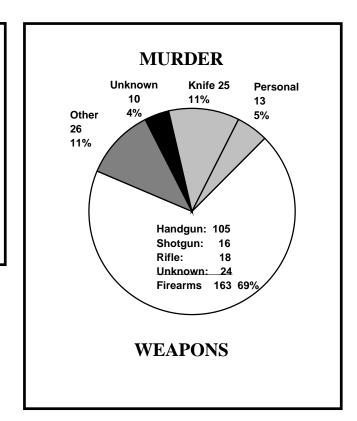

#### MURDER CIRCUMSTANCES/WEAPONS

| CIRCUMSTANCES   |     |  |  |  |  |
|-----------------|-----|--|--|--|--|
| ARGUMENT        | 62  |  |  |  |  |
| FELONY INVOLVED | 28  |  |  |  |  |
| LOVER'S QUARREL | 13  |  |  |  |  |
| GANGLAND        | 2   |  |  |  |  |
| OTHER           | 74  |  |  |  |  |
| UNKNOWN         | 58  |  |  |  |  |
| TOTAL           | 237 |  |  |  |  |
|                 |     |  |  |  |  |

These charts depict murder weapons and circumstances as reported by police officers. The unknown category reflects instances where the weapons/circumstances were not known at the time the report was submitted, or were not specified on the report. 69% of the victims were killed with a firearm.