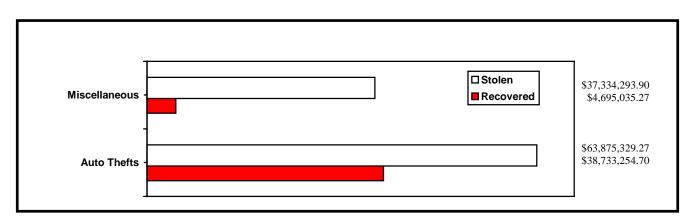

#### THE COST OF AUTO THEFT

The value of stolen vehicles as well as recovered and non-recovered vehicles is shown in the chart below.

Of the 9,752 vehicles stolen, 88.2 % were recovered. These figures do not include vehicles stolen out of state and recovered in Kentucky.

VALUE OF VEHICLES VALUE OF VEHICLES NOT RECOVERED: **VALUE OF 9,752** 1.151 **VEHICLES** \$25,142,074.57 REPORTED STOLEN: VALUE OF 8,601 \$63,875,329.27 **VEHICLES** RECOVERED: \$38,733,254.70

A breakdown, by type of vehicles stolen, is shown in the chart below. Cars include automobiles, taxi cabs, and other passenger vehicles. Other vehicles stolen include mopeds, motorcycles, motor scooters, trailbikes, etc.