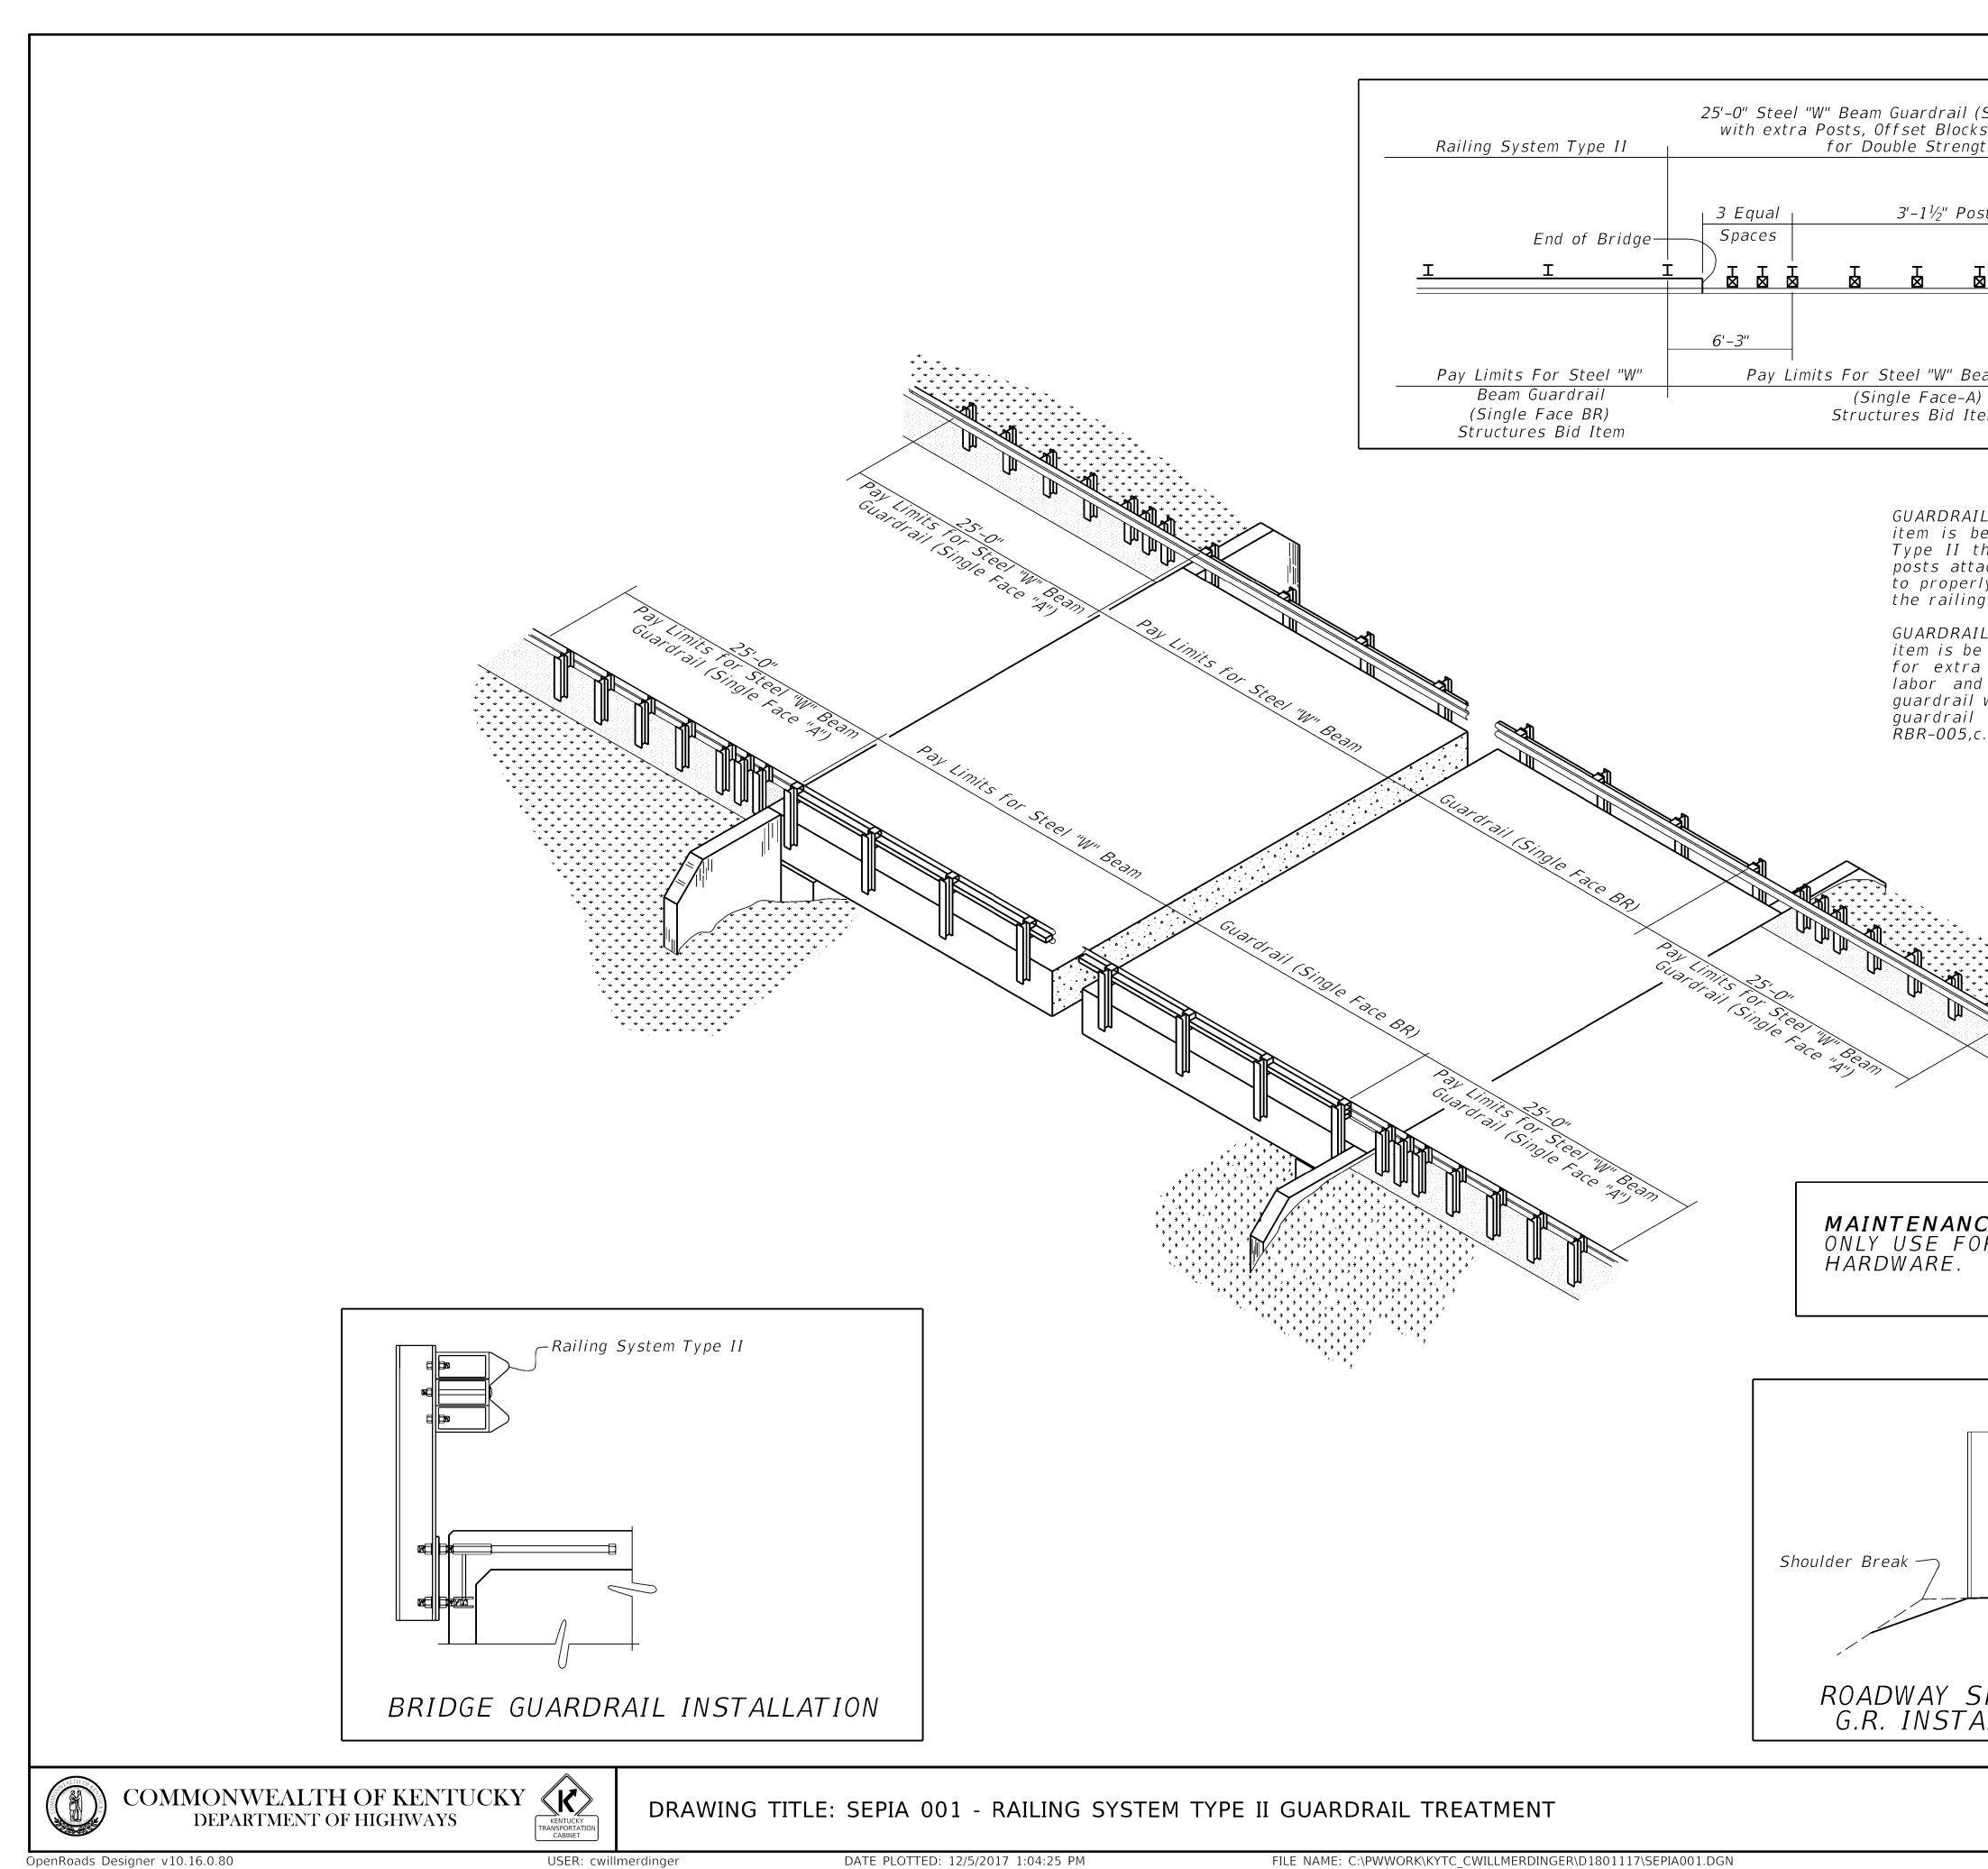

| <i>(Single Face) 2 Ply<br/>s, Rail Elements<br/>th</i> |                  |                                                                                                                                                                                                                                                                                                                                                                                                                                                                                                                                                                                                                                                                                                     |  |
|--------------------------------------------------------|------------------|-----------------------------------------------------------------------------------------------------------------------------------------------------------------------------------------------------------------------------------------------------------------------------------------------------------------------------------------------------------------------------------------------------------------------------------------------------------------------------------------------------------------------------------------------------------------------------------------------------------------------------------------------------------------------------------------------------|--|
| st Spacing                                             | Normal Guard     |                                                                                                                                                                                                                                                                                                                                                                                                                                                                                                                                                                                                                                                                                                     |  |
|                                                        | Installatio      | on and a second s |  |
|                                                        |                  |                                                                                                                                                                                                                                                                                                                                                                                                                                                                                                                                                                                                                                                                                                     |  |
|                                                        |                  |                                                                                                                                                                                                                                                                                                                                                                                                                                                                                                                                                                                                                                                                                                     |  |
| eam Guardrail                                          | Pay Limits For S | itaal                                                                                                                                                                                                                                                                                                                                                                                                                                                                                                                                                                                                                                                                                               |  |
|                                                        | "W" Beam Guard   |                                                                                                                                                                                                                                                                                                                                                                                                                                                                                                                                                                                                                                                                                                     |  |
| em                                                     | Roadway Bid It   |                                                                                                                                                                                                                                                                                                                                                                                                                                                                                                                                                                                                                                                                                                     |  |
|                                                        |                  |                                                                                                                                                                                                                                                                                                                                                                                                                                                                                                                                                                                                                                                                                                     |  |

## BID ITEM NOTES

GUARDRAIL-STEEL W BEAM (SINGLE FACE BR): The bid unit for this item is be linear feet. This item shall include the Railing System Type II that is to be installed on the bridge between the endmost posts attached to the bridge and all labor and incidentals necessary to properly install the railing system. For non-composite box beams, the railing system is attached to the beam prior to shipment.

GUARDRAIL-STEEL W BEAM (SINGLE FACE A): The bid unit for this item is be linear feet. This item includes the W-Beam guardrail (2 ply for extra strength), guardrail posts, offset blocks, hardware, and labor and incidentals necessary to properly install the approach guardrail within the 25'-0" limits at each corner of the structure. For guardrail components, refer to Standard Drawings RBR-001,c.e., RBR-005,c.e. and RBR-015,c.e.