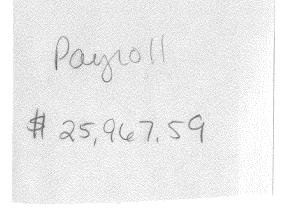

TRANSM               | I LINES FOR BEREA BYP 1.107.0100                                                                           | 10.00          |                      |
| Total for G/L#:    | 1.107.0100                         | CONST WORK IN PROGRESS CONTROL                                                                             | 12.00<br>12.00 | 238.91<br>238.91 *   |
| Total for W/O#:    |                                    |                                                                                                            |                |                      |
| 10001 101 11/0#:   | 223320-                            | REL DCN & KGT TRANSM LINES FOR BEREA BY                                                                    | 12.00          | 238.91 **            |



|                 | PAY PERIOD ENDING 2/28/2007 CHECK                                                                                                | T DATE 2/28/2007    |       |             |
|-----------------|----------------------------------------------------------------------------------------------------------------------------------|---------------------|-------|-------------|
| Work Order#     | Work Order Description                                                                                                           | G/L#                | Hours | Amount      |
| 506301-         | REL HWY 363 AT ELEMENTARY SCHOOL DUE TO                                                                                          | 1.107.0100          | 8.00  | 16.56       |
| 506301-