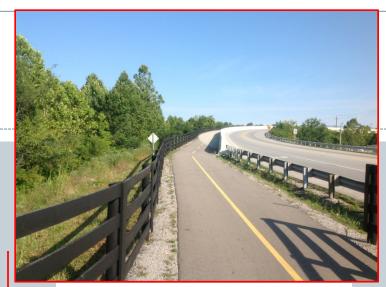

# Skyview Park – Gaslight Square Trail

New structure installed over Chenoweth Run (Looking south)

Pedestrian cage over the railroad and concrete barrier between path and roadway (Looking north)

New structure over Chenoweth Run (Looking east)