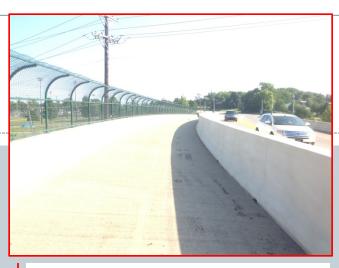

- Constructability
- Post-construction performance
- Stakeholder involvement
- Schedule and budget

# Six Project Nominations

| NASHVILLE ROAD WIDENING              | <b>D</b> - 3 |
|--------------------------------------|--------------|
| SKYVIEW PARK – GASLIGHT SQUARE TRAIL | <b>D</b> - 5 |
| WOODLAND PARK BRIDGE                 | D-10         |
| KY 98 CURVERECONSTRUCTION            | <b>D</b> - 3 |
| LONG LICK CREEK BRIDGE               | <b>D</b> - 5 |
| RINEYVILLE ROUNDABOUT                | D-4          |

### Nashville Road Widening



# Nashville Road Widening

### **BEFORE**





### Nashville Road Widening

**BEFORE** 





### **US 31W Nashville Road**

#### **BEFORE**





# Skyview Park – Gaslight Square Trail





New structure installed over Chenoweth Run (Looking south)



Pedestrian cage over the railroad and concrete barrier between path and roadway (Looking north)





New structure over Chenoweth Run (Looking east)



Area where the path enters the existing roadway (Looking north)















#### **BEFORE**





#### **BEFORE**





#### **BEFORE**





# **BEFORE**















# Rineyville Roundabout



# Rineyville Roundabout



### Rineyville Roundabout



# Six Project Nominations

| NASHVILLE ROAD WIDENING              | <b>D</b> - 3        |
|--------------------------------------|---------------------|
| SKYVIEW PARK – GASLIGHT SQUARE TRAIL | <b>D</b> - <b>5</b> |
| WOODLAND PARK BRIDGE                 | D-10                |
| KY 98 CURVERECONSTRUCTION            | <b>D</b> - 3        |
| LONG LICK CREEK BRIDGE               | <b>D</b> -