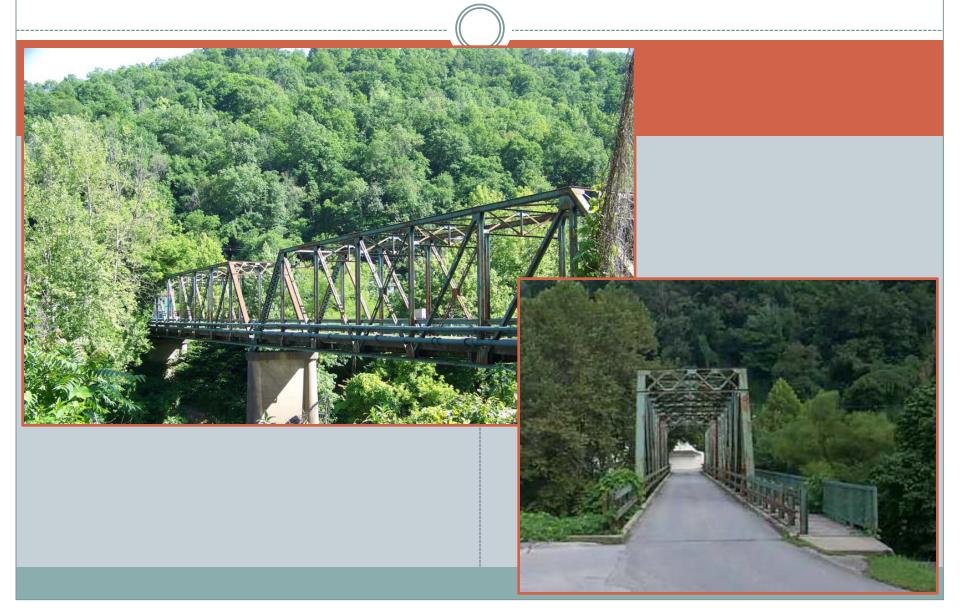

--------------|
| SKYVIEW PARK – GASLIGHT SQUARE TRAIL | <b>D</b> - 5 |
| WOODLAND PARK BRIDGE                 | D-10         |
| KY 98 CURVERECONSTRUCTION            | <b>D</b> - 3 |
| LONG LICK CREEK BRIDGE               | <b>D</b> - 5 |
| RINEYVILLE ROUNDABOUT                | D-4          |

### Nashville Road Widening



# Nashville Road Widening

### **BEFORE**





### Nashville Road Widening

**BEFORE** 





### **US 31W Nashville Road**

#### **BEFORE**





# Skyview Park – Gaslight Square Trail





New structure installed over Chenoweth Run (Looking south)



Pedestrian cage over the railroad and concrete barrier between path and roadway (Looking north)





New structure over Chenoweth Run (Looking east)



Area where the path enters the existing roadway (Looking north)















#### **BEFORE**





#### **BEFORE**





#### **BEFORE**





# **BEFORE**















# Rineyville Roundabout



# Rineyville Roundabout



### Rineyville Roundabout



# Six Project Nominations

| NASHVILLE ROAD WIDENING              | <b>D</b> - 3        |
|--------------------------------------|---------------------|
| SKYVIEW PARK – GASLIGHT SQUARE TRAIL | <b>D</b> - <b>5</b> |
| WOODLAND PARK BRIDGE                 | D-10                |
| KY 98 CURVERECONSTRUCTION            | <b>D</b> - 3        |
| LONG LICK CREEK BRIDGE               | <b>D</b> - <b>5</b> |
| RINEYVILLE ROUNDABOUT                | D-4                 |

### Project Excellence Winner 2013