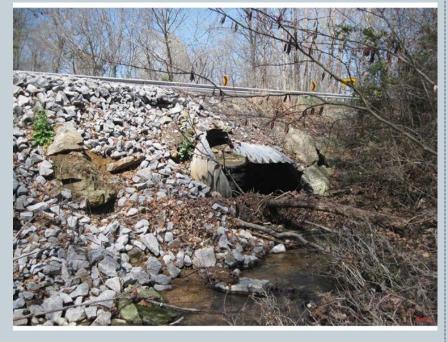

BRIDGE                 | D-10         |
| KY 98 CURVERECONSTRUCTION            | <b>D</b> - 3 |
| LONG LICK CREEK BRIDGE               | <b>D</b> - 5 |
| RINEYVILLE ROUNDABOUT                | D-4          |

### Nashville Road Widening



# Nashville Road Widening

### **BEFORE**





### Nashville Road Widening

**BEFORE** 





### **US 31W Nashville Road**

#### **BEFORE**





# Skyview Park – Gaslight Square Trail





New structure installed over Chenoweth Run (Looking south)



Pedestrian cage over the railroad and concrete barrier between path and roadway (Looking north)





New structure over Chenoweth Run (Looking east)



Area where the path enters the existing roadway (Looking north)















#### **BEFORE**





#### **BEFORE**





#### **BEFORE**





# **BEFORE**















# Rineyville Roundabout



# Rineyville Roundabout



### Rineyville Roundabout



# Six Project Nominations

| NASHVILLE ROAD WIDENING              | <b>D</b> - 3        |
|--------------------------------------|---------------------|
| SKYVIEW PARK – GASLIGHT SQUARE TRAIL | <b>D</b> - <b>5</b> |
| WOODLAND PARK BRIDGE                 | D-10                |
| KY 98 CURVERECONSTRUCTION            | <b>D</b> - 3        |
| LONG LICK CREEK BRIDGE               | <b>D</b> - <b>5</b> |
| RINEYVILLE ROUNDABOUT                | D-4                 |

### Project Excellence Winner 2013