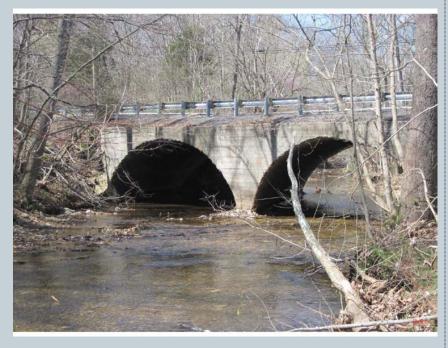

|
| WOODLAND PARK BRIDGE                 | D-10         |
| KY 98 CURVERECONSTRUCTION            | <b>D</b> - 3 |
| LONG LICK CREEK BRIDGE               | <b>D</b> - 5 |
| RINEYVILLE ROUNDABOUT                | D-4          |

### Nashville Road Widening



# Nashville Road Widening

### **BEFORE**





### Nashville Road Widening

**BEFORE** 





### **US 31W Nashville Road**

#### **BEFORE**





# Skyview Park – Gaslight Square Trail





New structure installed over Chenoweth Run (Looking south)



Pedestrian cage over the railroad and concrete barrier between path and roadway (Looking north)





New structure over Chenoweth Run (Looking east)



Area where the path enters the existing roadway (Looking north)















#### **BEFORE**





#### **BEFORE**





#### **BEFORE**





# **BEFORE**















# Rineyville Roundabout



# Rineyville Roundabout



### Rineyville Roundabout



# Six Project Nominations

| NASHVILLE ROAD WIDENING              | <b>D</b> - 3        |
|--------------------------------------|---------------------|
| SKYVIEW PARK – GASLIGHT SQUARE TRAIL | <b>D</b> - <b>5</b> |
| WOODLAND PARK BRIDGE                 | D-10                |
| KY 98 CURVERECONSTRUCTION            | <b>D</b> - 3        |
| LONG LICK CREEK BRIDGE               | <b>D</b> - <b>5</b> |
| RINEYVILLE ROUNDABOUT                | D-4                 |

### Project Excellence Winner 2013