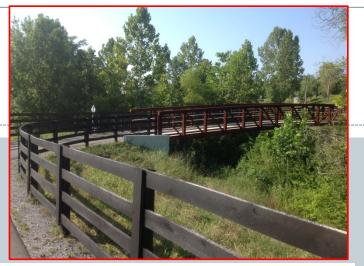

# Skyview Park – Gaslight Square Trail

New structure installed over Chenoweth Run (Looking south)

Pedestrian cage over the railroad and concrete barrier between path and roadway (Looking north)

New structure over Chenoweth Run (Looking east)