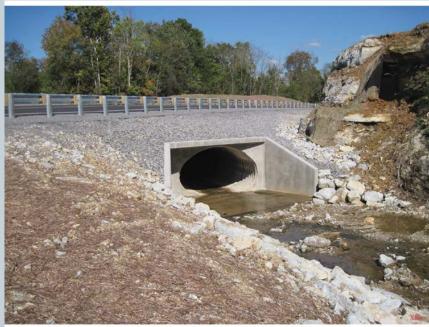

# Six Project Nominations

| NASHVILLE ROAD WIDENING              | <b>D</b> - 3 |
|--------------------------------------|--------------|
| SKYVIEW PARK – GASLIGHT SQUARE TRAIL | <b>D</b> - 5 |
| WOODLAND PARK BRIDGE                 | D-10         |
| KY 98 CURVERECONSTRUCTION            | <b>D</b> - 3 |
| LONG LICK CREEK BRIDGE               | <b>D</b> - 5 |
| RINEYVILLE ROUNDABOUT                | D-4          |

# Six Project Nominations

| NASHVILLE ROAD WIDENING              | <b>D</b> - 3        |
|--------------------------------------|---------------------|
| SKYVIEW PARK – GASLIGHT SQUARE TRAIL | <b>D</b> - <b>5</b> |
| WOODLAND PARK BRIDGE                 | D-10                |
| KY 98 CURVERECONSTRUCTION            | <b>D</b> - 3        |
| LONG LICK CREEK BRIDGE               | <b>D</b> - <b>5</b> |
| RINEYVILLE ROUNDABOUT                | D-4                 |