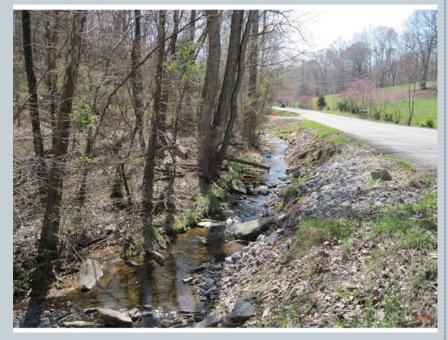

TRAIL | <b>D</b> - 5 |
| WOODLAND PARK BRIDGE                 | D-10         |
| KY 98 CURVERECONSTRUCTION            | <b>D</b> - 3 |
| LONG LICK CREEK BRIDGE               | <b>D</b> - 5 |
| RINEYVILLE ROUNDABOUT                | D-4          |

### Nashville Road Widening



# Nashville Road Widening

### **BEFORE**





### Nashville Road Widening

**BEFORE** 





### **US 31W Nashville Road**

#### **BEFORE**





# Skyview Park – Gaslight Square Trail





New structure installed over Chenoweth Run (Looking south)



Pedestrian cage over the railroad and concrete barrier between path and roadway (Looking north)





New structure over Chenoweth Run (Looking east)



Area where the path enters the existing roadway (Looking north)















#### **BEFORE**





#### **BEFORE**





#### **BEFORE**





# **BEFORE**















# Rineyville Roundabout



# Rineyville Roundabout



### Rineyville Roundabout



# Six Project Nominations

| NASHVILLE ROAD WIDENING              | <b>D</b> - 3        |
|--------------------------------------|---------------------|
| SKYVIEW PARK – GASLIGHT SQUARE TRAIL | <b>D</b> - <b>5</b> |
| WOODLAND PARK BRIDGE                 | D-10                |
| KY 98 CURVERECONSTRUCTION            | <b>D</b> - 3        |
| LONG LICK CREEK BRIDGE               | <b>D</b> - <b>5</b> |
| RINEYVILLE ROUNDABOUT                | D-4                 |

### Project Excellence Winner 2013