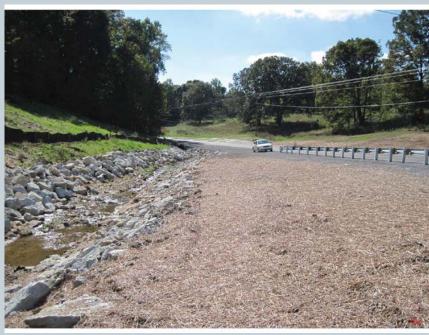

RAIL | <b>D</b> - 5 |
| WOODLAND PARK BRIDGE                 | D-10         |
| KY 98 CURVERECONSTRUCTION            | <b>D</b> - 3 |
| LONG LICK CREEK BRIDGE               | <b>D</b> - 5 |
| RINEYVILLE ROUNDABOUT                | D-4          |

### Nashville Road Widening



# Nashville Road Widening

### **BEFORE**





### Nashville Road Widening

**BEFORE** 





### **US 31W Nashville Road**

#### **BEFORE**





# Skyview Park – Gaslight Square Trail





New structure installed over Chenoweth Run (Looking south)



Pedestrian cage over the railroad and concrete barrier between path and roadway (Looking north)





New structure over Chenoweth Run (Looking east)



Area where the path enters the existing roadway (Looking north)















#### **BEFORE**





#### **BEFORE**





#### **BEFORE**





# **BEFORE**















# Rineyville Roundabout



# Rineyville Roundabout



### Rineyville Roundabout



# Six Project Nominations

| NASHVILLE ROAD WIDENING              | <b>D</b> - 3        |
|--------------------------------------|---------------------|
| SKYVIEW PARK – GASLIGHT SQUARE TRAIL | <b>D</b> - <b>5</b> |
| WOODLAND PARK BRIDGE                 | D-10                |
| KY 98 CURVERECONSTRUCTION            | <b>D</b> - 3        |
| LONG LICK CREEK BRIDGE               | <b>D</b> - <b>5</b> |
| RINEYVILLE ROUNDABOUT                | D-4                 |

### Project Excellence Winner 2013