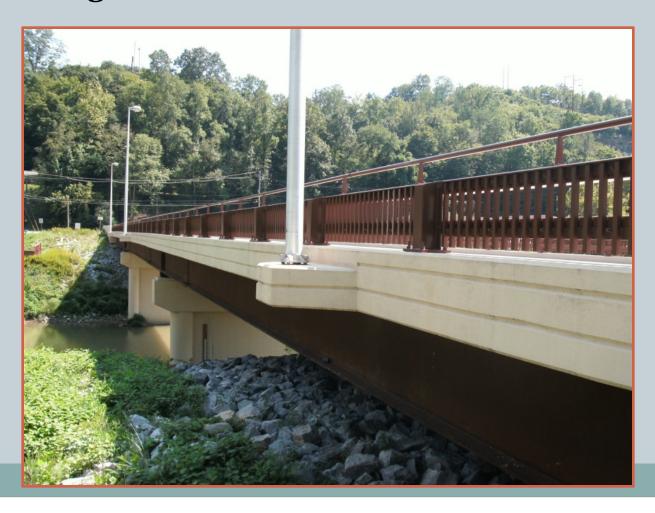

# Six Project Nominations

| NASHVILLE ROAD WIDENING              | <b>D</b> - 3 |
|--------------------------------------|--------------|
| SKYVIEW PARK – GASLIGHT SQUARE TRAIL | <b>D</b> - 5 |
| WOODLAND PARK BRIDGE                 | D-10         |
| KY 98 CURVERECONSTRUCTION            | <b>D</b> - 3 |
| LONG LICK CREEK BRIDGE               | <b>D</b> - 5 |
| RINEYVILLE ROUNDABOUT                | D-4          |

# Six Project Nominations

| NASHVILLE ROAD WIDENING              | <b>D</b> - 3        |
|--------------------------------------|---------------------|
| SKYVIEW PARK – GASLIGHT SQUARE TRAIL | <b>D</b> - <b>5</b> |
| WOODLAND PARK BRIDGE                 | D-10                |
| KY 98 CURVERECONSTRUCTION            | <b>D</b> - 3        |
| LONG LICK CREEK BRIDGE               | <b>D</b> - <b>5</b> |
| RINEYVILLE ROUNDABOUT                | D-4                 |