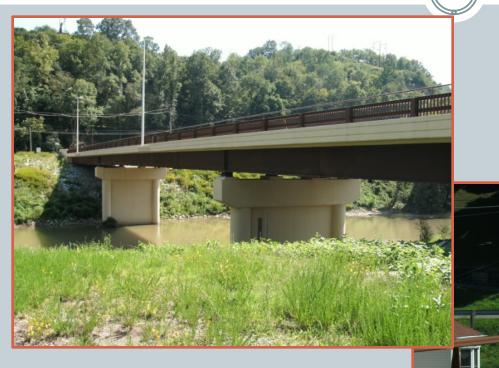

----------|
| SKYVIEW PARK – GASLIGHT SQUARE TRAIL | <b>D</b> - 5 |
| WOODLAND PARK BRIDGE                 | D-10         |
| KY 98 CURVERECONSTRUCTION            | <b>D</b> - 3 |
| LONG LICK CREEK BRIDGE               | <b>D</b> - 5 |
| RINEYVILLE ROUNDABOUT                | D-4          |

### Nashville Road Widening



# Nashville Road Widening

### **BEFORE**





### Nashville Road Widening

**BEFORE** 





### **US 31W Nashville Road**

#### **BEFORE**





# Skyview Park – Gaslight Square Trail





New structure installed over Chenoweth Run (Looking south)



Pedestrian cage over the railroad and concrete barrier between path and roadway (Looking north)





New structure over Chenoweth Run (Looking east)



Area where the path enters the existing roadway (Looking north)















#### **BEFORE**





#### **BEFORE**





#### **BEFORE**





# **BEFORE**















# Rineyville Roundabout



# Rineyville Roundabout



### Rineyville Roundabout



# Six Project Nominations

| NASHVILLE ROAD WIDENING              | <b>D</b> - 3        |
|--------------------------------------|---------------------|
| SKYVIEW PARK – GASLIGHT SQUARE TRAIL | <b>D</b> - <b>5</b> |
| WOODLAND PARK BRIDGE                 | D-10                |
| KY 98 CURVERECONSTRUCTION            | <b>D</b> - 3        |
| LONG LICK CREEK BRIDGE               | <b>D</b> - <b>5</b> |
| RINEYVILLE ROUNDABOUT                | D-4                 |

### Project Excellence Winner 2013