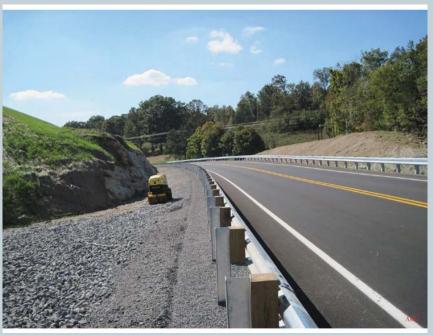

K – GASLIGHT SQUARE TRAIL | <b>D</b> - 5 |
| WOODLAND PARK BRIDGE                 | D-10         |
| KY 98 CURVERECONSTRUCTION            | <b>D</b> - 3 |
| LONG LICK CREEK BRIDGE               | <b>D</b> - 5 |
| RINEYVILLE ROUNDABOUT                | D-4          |

### Nashville Road Widening



# Nashville Road Widening

### **BEFORE**





### Nashville Road Widening

**BEFORE** 





### **US 31W Nashville Road**

#### **BEFORE**





# Skyview Park – Gaslight Square Trail





New structure installed over Chenoweth Run (Looking south)



Pedestrian cage over the railroad and concrete barrier between path and roadway (Looking north)





New structure over Chenoweth Run (Looking east)



Area where the path enters the existing roadway (Looking north)















#### **BEFORE**





#### **BEFORE**





#### **BEFORE**





# **BEFORE**















# Rineyville Roundabout



# Rineyville Roundabout



### Rineyville Roundabout



# Six Project Nominations

| NASHVILLE ROAD WIDENING              | <b>D</b> - 3        |
|--------------------------------------|---------------------|
| SKYVIEW PARK – GASLIGHT SQUARE TRAIL | <b>D</b> - <b>5</b> |
| WOODLAND PARK BRIDGE                 | D-10                |
| KY 98 CURVERECONSTRUCTION            | <b>D</b> - 3        |
| LONG LICK CREEK BRIDGE               | <b>D</b> - <b>5</b> |
| RINEYVILLE ROUNDABOUT                | D-4                 |

### Project Excellence Winner 2013