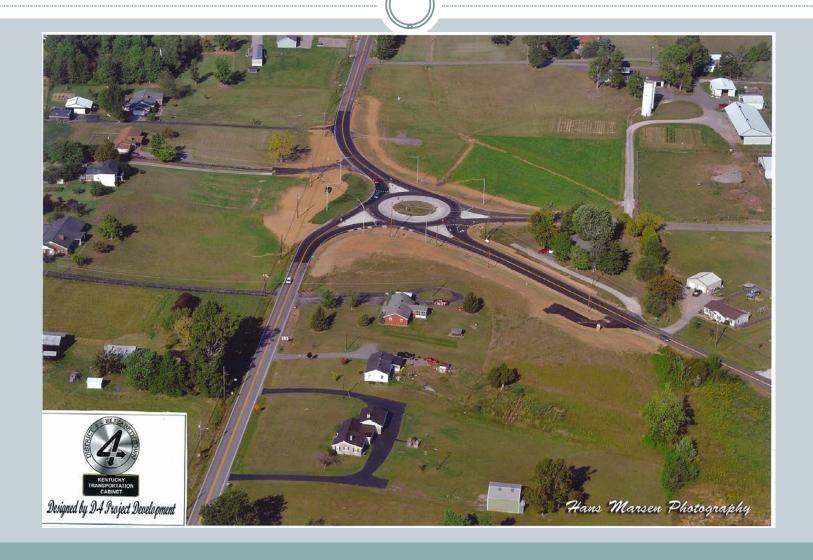

|
| LONG LICK CREEK BRIDGE               | <b>D</b> - 5 |
| RINEYVILLE ROUNDABOUT                | D-4          |

### Nashville Road Widening



# Nashville Road Widening

### **BEFORE**





### Nashville Road Widening

**BEFORE** 





### **US 31W Nashville Road**

#### **BEFORE**





# Skyview Park – Gaslight Square Trail





New structure installed over Chenoweth Run (Looking south)



Pedestrian cage over the railroad and concrete barrier between path and roadway (Looking north)





New structure over Chenoweth Run (Looking east)



Area where the path enters the existing roadway (Looking north)















#### **BEFORE**





#### **BEFORE**





#### **BEFORE**





# **BEFORE**















# Rineyville Roundabout



# Rineyville Roundabout



### Rineyville Roundabout



# Six Project Nominations

| NASHVILLE ROAD WIDENING              | <b>D</b> - 3        |
|--------------------------------------|---------------------|
| SKYVIEW PARK – GASLIGHT SQUARE TRAIL | <b>D</b> - <b>5</b> |
| WOODLAND PARK BRIDGE                 | D-10                |
| KY 98 CURVERECONSTRUCTION            | <b>D</b> - 3        |
| LONG LICK CREEK BRIDGE               | <b>D</b> - <b>5</b> |
| RINEYVILLE ROUNDABOUT                | D-4                 |

### Project Excellence Winner 2013