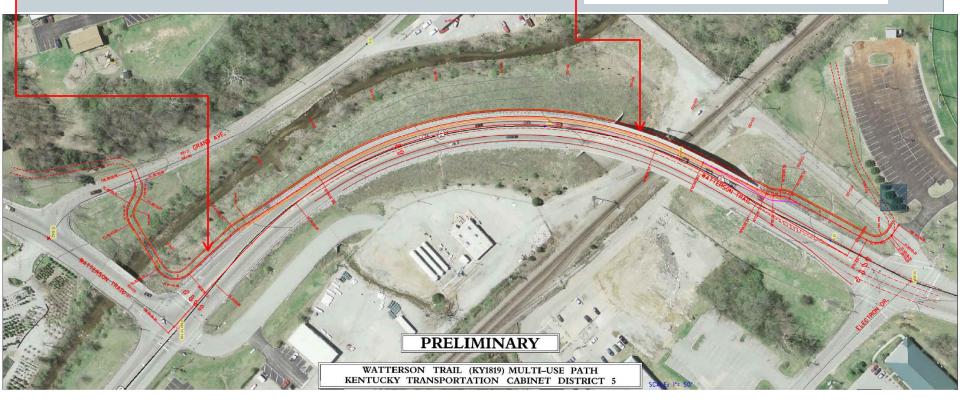

# Skyview Park – Gaslight Square Trail

New structure installed over Chenoweth Run (Looking south)

Pedestrian cage over the railroad and concrete barrier between path and roadway (Looking north)

New structure over Chenoweth Run (Looking east)

Area where the path enters the existing roadway (Looking north)