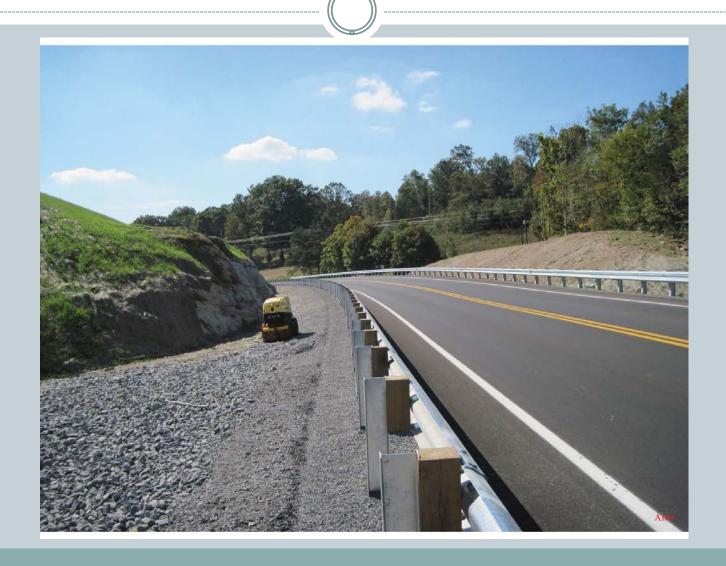

------|
| SKYVIEW PARK – GASLIGHT SQUARE TRAIL | <b>D</b> - 5 |
| WOODLAND PARK BRIDGE                 | D-10         |
| KY 98 CURVERECONSTRUCTION            | <b>D</b> - 3 |
| LONG LICK CREEK BRIDGE               | <b>D</b> - 5 |
| RINEYVILLE ROUNDABOUT                | D-4          |

### Nashville Road Widening



# Nashville Road Widening

### **BEFORE**





### Nashville Road Widening

**BEFORE** 





### **US 31W Nashville Road**

#### **BEFORE**





# Skyview Park – Gaslight Square Trail





New structure installed over Chenoweth Run (Looking south)



Pedestrian cage over the railroad and concrete barrier between path and roadway (Looking north)





New structure over Chenoweth Run (Looking east)



Area where the path enters the existing roadway (Looking north)















#### **BEFORE**





#### **BEFORE**





#### **BEFORE**





# **BEFORE**















# Rineyville Roundabout



# Rineyville Roundabout



### Rineyville Roundabout



# Six Project Nominations

| NASHVILLE ROAD WIDENING              | <b>D</b> - 3        |
|--------------------------------------|---------------------|
| SKYVIEW PARK – GASLIGHT SQUARE TRAIL | <b>D</b> - <b>5</b> |
| WOODLAND PARK BRIDGE                 | D-10                |
| KY 98 CURVERECONSTRUCTION            | <b>D</b> - 3        |
| LONG LICK CREEK BRIDGE               | <b>D</b> - <b>5</b> |
| RINEYVILLE ROUNDABOUT                | D-4                 |

### Project Excellence Winner 2013