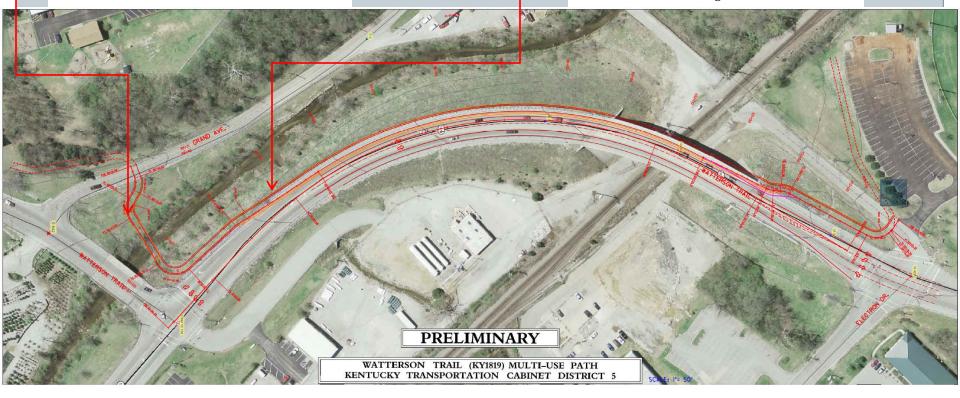

# Skyview Park – Gaslight Square Trail

New structure installed over Chenoweth Run (Looking south)

Pedestrian cage over the railroad and concrete barrier between path and roadway (Looking north)

New structure over Chenoweth Run (Looking east)

Area where the path enters the existing roadway (Looking north)