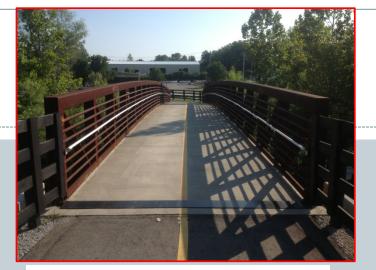

# Skyview Park – Gaslight Square Trail

New structure installed over Chenoweth Run (Looking south)

Pedestrian cage over the railroad and concrete barrier between path and roadway (Looking north)

New structure over Chenoweth Run (Looking east)