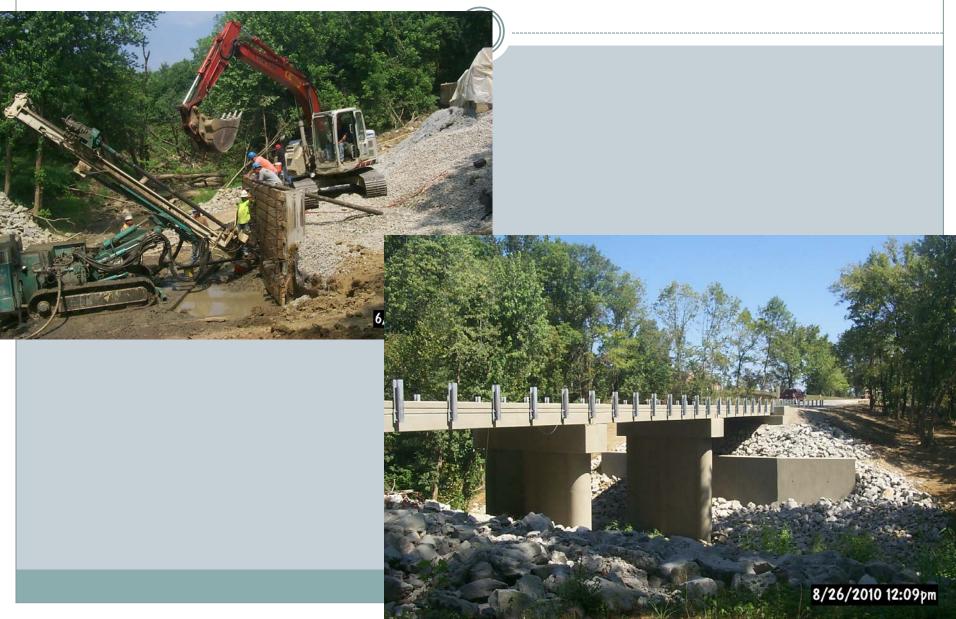

# Six Project Nominations

| NASHVILLE ROAD WIDENING              | <b>D</b> - 3 |
|--------------------------------------|--------------|
| SKYVIEW PARK – GASLIGHT SQUARE TRAIL | <b>D</b> - 5 |
| WOODLAND PARK BRIDGE                 | D-10         |
| KY 98 CURVERECONSTRUCTION            | <b>D</b> - 3 |
| LONG LICK CREEK BRIDGE               | <b>D</b> - 5 |
| RINEYVILLE ROUNDABOUT                | D-4          |

# Six Project Nominations

| NASHVILLE ROAD WIDENING              | <b>D</b> - 3        |
|--------------------------------------|---------------------|
| SKYVIEW PARK – GASLIGHT SQUARE TRAIL | <b>D</b> - <b>5</b> |
| WOODLAND PARK BRIDGE                 | D-10                |
| KY 98 CURVERECONSTRUCTION            | <b>D</b> - 3        |
| LONG LICK CREEK BRIDGE               | <b>D</b> - <b>5</b> |
| RINEYVILLE ROUNDABOUT                | D-4                 |