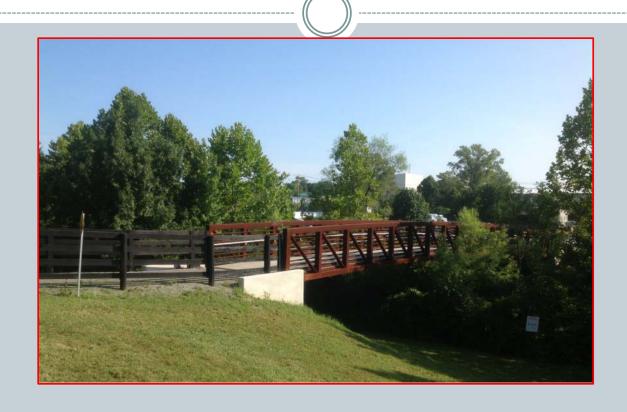

# Skyview Park – Gaslight Square Trail

New structure installed over Chenoweth Run (Looking south)

Pedestrian cage over the railroad and concrete barrier between path and roadway (Looking north)

New structure over Chenoweth Run (Looking east)