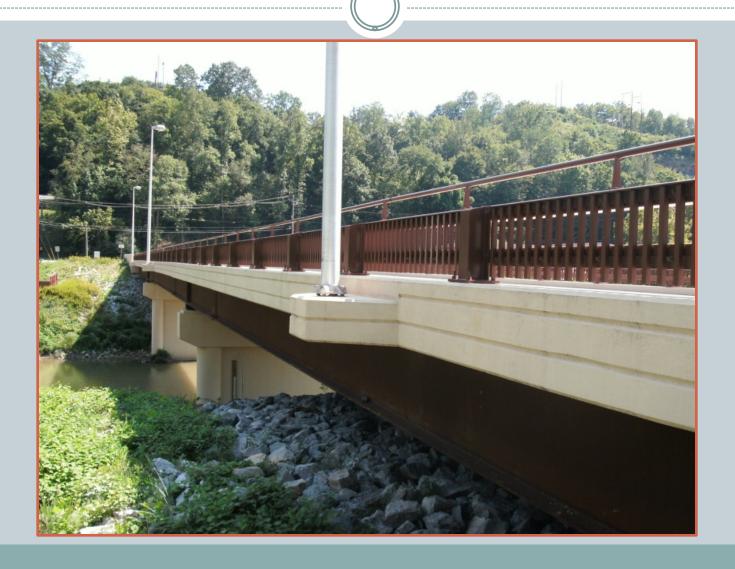

-|--------------|
| SKYVIEW PARK – GASLIGHT SQUARE TRAIL | <b>D</b> - 5 |
| WOODLAND PARK BRIDGE                 | D-10         |
| KY 98 CURVERECONSTRUCTION            | <b>D</b> - 3 |
| LONG LICK CREEK BRIDGE               | <b>D</b> - 5 |
| RINEYVILLE ROUNDABOUT                | D-4          |

### Nashville Road Widening



# Nashville Road Widening

### **BEFORE**





### Nashville Road Widening

**BEFORE** 





### **US 31W Nashville Road**

#### **BEFORE**





# Skyview Park – Gaslight Square Trail





New structure installed over Chenoweth Run (Looking south)



Pedestrian cage over the railroad and concrete barrier between path and roadway (Looking north)





New structure over Chenoweth Run (Looking east)



Area where the path enters the existing roadway (Looking north)















#### **BEFORE**





#### **BEFORE**





#### **BEFORE**





# **BEFORE**















# Rineyville Roundabout



# Rineyville Roundabout



### Rineyville Roundabout



# Six Project Nominations

| NASHVILLE ROAD WIDENING              | <b>D</b> - 3        |
|--------------------------------------|---------------------|
| SKYVIEW PARK – GASLIGHT SQUARE TRAIL | <b>D</b> - <b>5</b> |
| WOODLAND PARK BRIDGE                 | D-10                |
| KY 98 CURVERECONSTRUCTION            | <b>D</b> - 3        |
| LONG LICK CREEK BRIDGE               | <b>D</b> - <b>5</b> |
| RINEYVILLE ROUNDABOUT                | D-4                 |

### Project Excellence Winner 2013