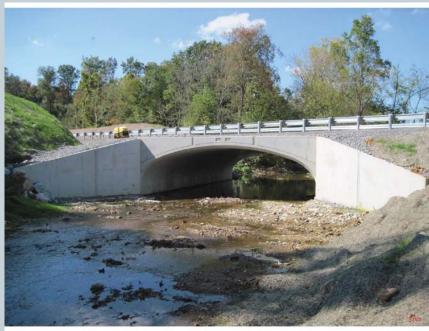

| WOODLAND PARK BRIDGE                 | D-10         |
| KY 98 CURVERECONSTRUCTION            | <b>D</b> - 3 |
| LONG LICK CREEK BRIDGE               | <b>D</b> - 5 |
| RINEYVILLE ROUNDABOUT                | D-4          |

### Nashville Road Widening



# Nashville Road Widening

### **BEFORE**





### Nashville Road Widening

**BEFORE** 





### **US 31W Nashville Road**

#### **BEFORE**





# Skyview Park – Gaslight Square Trail





New structure installed over Chenoweth Run (Looking south)



Pedestrian cage over the railroad and concrete barrier between path and roadway (Looking north)





New structure over Chenoweth Run (Looking east)



Area where the path enters the existing roadway (Looking north)















#### **BEFORE**





#### **BEFORE**





#### **BEFORE**





# **BEFORE**















# Rineyville Roundabout



# Rineyville Roundabout



### Rineyville Roundabout



# Six Project Nominations

| NASHVILLE ROAD WIDENING              | <b>D</b> - 3        |
|--------------------------------------|---------------------|
| SKYVIEW PARK – GASLIGHT SQUARE TRAIL | <b>D</b> - <b>5</b> |
| WOODLAND PARK BRIDGE                 | D-10                |
| KY 98 CURVERECONSTRUCTION            | <b>D</b> - 3        |
| LONG LICK CREEK BRIDGE               | <b>D</b> - <b>5</b> |
| RINEYVILLE ROUNDABOUT                | D-4                 |

### Project Excellence Winner 2013