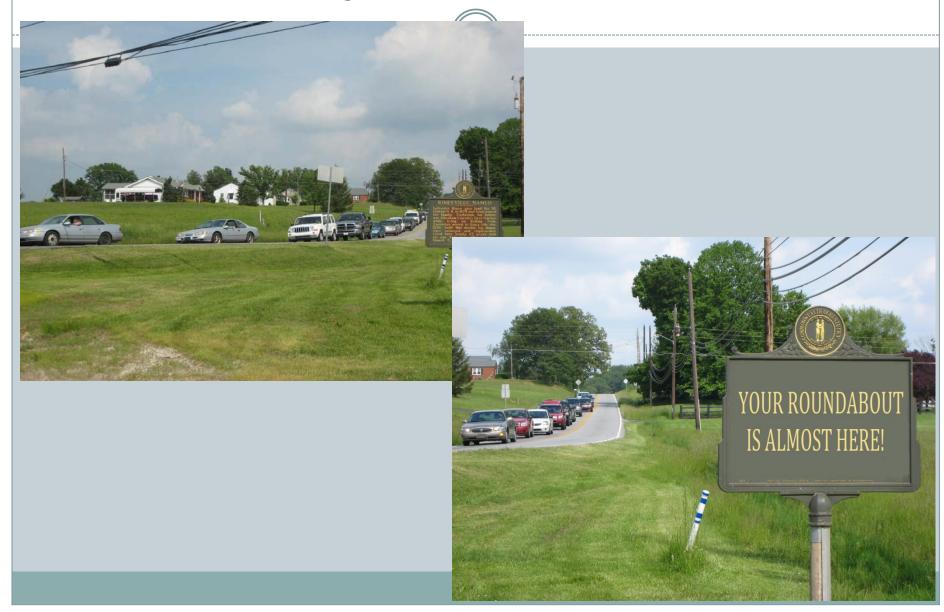

ON            | <b>D</b> - 3 |
| LONG LICK CREEK BRIDGE               | <b>D</b> - 5 |
| RINEYVILLE ROUNDABOUT                | D-4          |

### Nashville Road Widening



# Nashville Road Widening

### **BEFORE**





### Nashville Road Widening

**BEFORE** 





### **US 31W Nashville Road**

#### **BEFORE**





# Skyview Park – Gaslight Square Trail





New structure installed over Chenoweth Run (Looking south)



Pedestrian cage over the railroad and concrete barrier between path and roadway (Looking north)





New structure over Chenoweth Run (Looking east)



Area where the path enters the existing roadway (Looking north)















#### **BEFORE**





#### **BEFORE**





#### **BEFORE**





# **BEFORE**















# Rineyville Roundabout



# Rineyville Roundabout



### Rineyville Roundabout



# Six Project Nominations

| NASHVILLE ROAD WIDENING              | <b>D</b> - 3        |
|--------------------------------------|---------------------|
| SKYVIEW PARK – GASLIGHT SQUARE TRAIL | <b>D</b> - <b>5</b> |
| WOODLAND PARK BRIDGE                 | D-10                |
| KY 98 CURVERECONSTRUCTION            | <b>D</b> - 3        |
| LONG LICK CREEK BRIDGE               | <b>D</b> - <b>5</b> |
| RINEYVILLE ROUNDABOUT                | D-4                 |

### Project Excellence Winner 2013