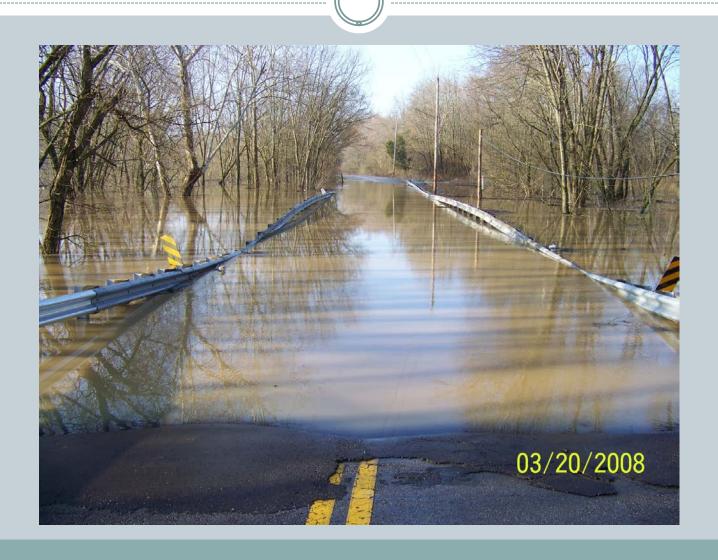

# Six Project Nominations

| NASHVILLE ROAD WIDENING              | <b>D</b> - 3 |
|--------------------------------------|--------------|
| SKYVIEW PARK – GASLIGHT SQUARE TRAIL | <b>D</b> - 5 |
| WOODLAND PARK BRIDGE                 | D-10         |
| KY 98 CURVERECONSTRUCTION            | <b>D</b> - 3 |
| LONG LICK CREEK BRIDGE               | <b>D</b> - 5 |
| RINEYVILLE ROUNDABOUT                | D-4          |

# Six Project Nominations

| NASHVILLE ROAD WIDENING              | <b>D</b> - 3        |
|--------------------------------------|---------------------|
| SKYVIEW PARK – GASLIGHT SQUARE TRAIL | <b>D</b> - <b>5</b> |
| WOODLAND PARK BRIDGE                 | D-10                |
| KY 98 CURVERECONSTRUCTION            | <b>D</b> - 3        |
| LONG LICK CREEK BRIDGE               | <b>D</b> - <b>5</b> |
| RINEYVILLE ROUNDABOUT                | D-4                 |