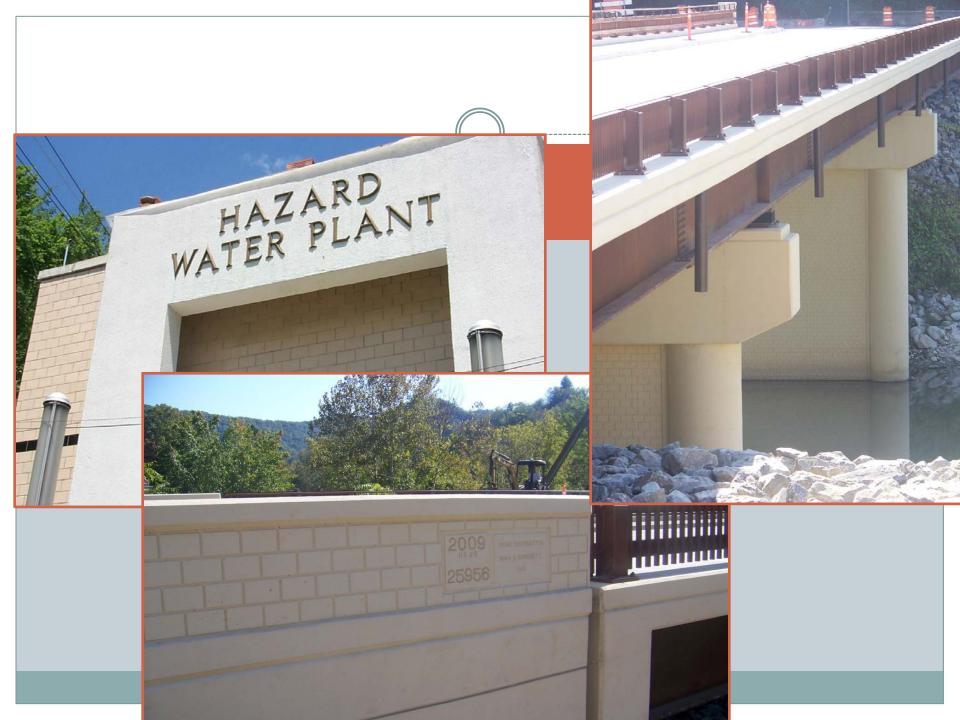

------------|
| SKYVIEW PARK – GASLIGHT SQUARE TRAIL | <b>D</b> - 5 |
| WOODLAND PARK BRIDGE                 | D-10         |
| KY 98 CURVERECONSTRUCTION            | <b>D</b> - 3 |
| LONG LICK CREEK BRIDGE               | <b>D</b> - 5 |
| RINEYVILLE ROUNDABOUT                | D-4          |

### Nashville Road Widening



# Nashville Road Widening

### **BEFORE**





### Nashville Road Widening

**BEFORE** 





### **US 31W Nashville Road**

#### **BEFORE**





# Skyview Park – Gaslight Square Trail





New structure installed over Chenoweth Run (Looking south)



Pedestrian cage over the railroad and concrete barrier between path and roadway (Looking north)





New structure over Chenoweth Run (Looking east)



Area where the path enters the existing roadway (Looking north)















#### **BEFORE**





#### **BEFORE**





#### **BEFORE**





# **BEFORE**















# Rineyville Roundabout



# Rineyville Roundabout



### Rineyville Roundabout



# Six Project Nominations

| NASHVILLE ROAD WIDENING              | <b>D</b> - 3        |
|--------------------------------------|---------------------|
| SKYVIEW PARK – GASLIGHT SQUARE TRAIL | <b>D</b> - <b>5</b> |
| WOODLAND PARK BRIDGE                 | D-10                |
| KY 98 CURVERECONSTRUCTION            | <b>D</b> - 3        |
| LONG LICK CREEK BRIDGE               | <b>D</b> - <b>5</b> |
| RINEYVILLE ROUNDABOUT                | D-4                 |

### Project Excellence Winner 2013