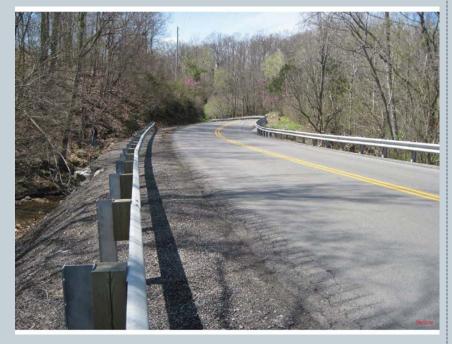

ARK – GASLIGHT SQUARE TRAIL | <b>D</b> - 5 |
| WOODLAND PARK BRIDGE                 | D-10         |
| KY 98 CURVERECONSTRUCTION            | <b>D</b> - 3 |
| LONG LICK CREEK BRIDGE               | <b>D</b> - 5 |
| RINEYVILLE ROUNDABOUT                | D-4          |

### Nashville Road Widening



# Nashville Road Widening

### **BEFORE**





### Nashville Road Widening

**BEFORE** 





### **US 31W Nashville Road**

#### **BEFORE**





# Skyview Park – Gaslight Square Trail





New structure installed over Chenoweth Run (Looking south)



Pedestrian cage over the railroad and concrete barrier between path and roadway (Looking north)





New structure over Chenoweth Run (Looking east)



Area where the path enters the existing roadway (Looking north)















#### **BEFORE**





#### **BEFORE**





#### **BEFORE**





# **BEFORE**















# Rineyville Roundabout



# Rineyville Roundabout



### Rineyville Roundabout



# Six Project Nominations

| NASHVILLE ROAD WIDENING              | <b>D</b> - 3        |
|--------------------------------------|---------------------|
| SKYVIEW PARK – GASLIGHT SQUARE TRAIL | <b>D</b> - <b>5</b> |
| WOODLAND PARK BRIDGE                 | D-10                |
| KY 98 CURVERECONSTRUCTION            | <b>D</b> - 3        |
| LONG LICK CREEK BRIDGE               | <b>D</b> - <b>5</b> |
| RINEYVILLE ROUNDABOUT                | D-4                 |

### Project Excellence Winner 2013