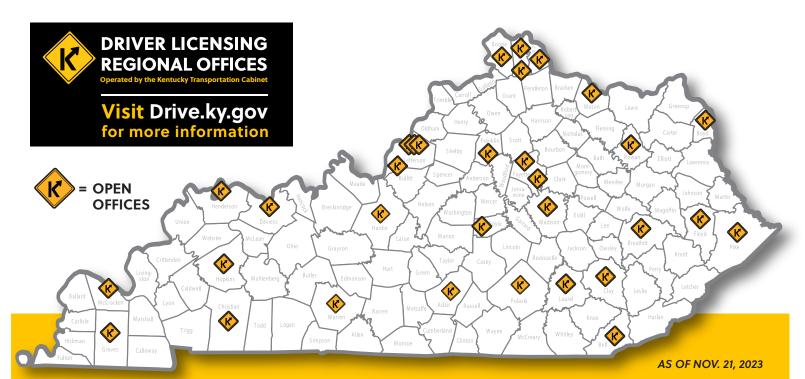

VISIT ANY DRIVER LICENSING REGIONAL OFFICE TO REQUEST, RENEW OR REPLACE A DRIVING CREDENTIAL. (Kentuckians requiring driver testing must schedule an appointment with Kentucky State Police at kentuckystatepolice.ky.gov/driver-testing)

**BELLEVUE** 103 LANDMARK DRIVE BELLEVUE, KY 41073

BOWLING GREEN 360 EAST 8TH AVE, STE 111 BOWLING GREEN, KY 42101

BURLINGTON 6159 1ST FINANCIAL DRIVE, STE 200 BURLINGTON, KY 41005

CATLETTSBURG 2900 LOUISA STREET, STE 2 CATLETTSBURG, KY 41129

COLUMBIA 363 OFFICE PARK DRIVE, STE 200 COLUMBIA, KY 42728

COVINGTON 1840 SIMON KENTON WAY COVINGTON, KY 41012

DANVILLE 1714 PERRYVILLE ROAD, STE 118 DANVILLE, KY 40422

ELIZABETHTOWN 1055 NORTH MULBERRY ELIZABETHTOWN, KY 42701

FRANKFORT 200 MERO STREET FRANKFORT, KY 40622

HENDERSON 374 BORAX DRIVE HENDERSON, KY 42420

HOPKINSVILLE 901 A SOUTH MAIN STREET HOPKINSVILLE, KY 42240

INDEPENDENCE 1655 DELAWARE CROSSING INDEPENDENCE, KY 41051 JACKSON 1127 MAIN STREET JACKSON, KY 41339

LEXINGTON - LEESTOWN 141 LEESTOWN CENTER WAY, STE 125 LEXINGTON, KY 40511

LEXINGTON - SPINDLETOP 2624 RESEARCH PARK DRIVE LEXINGTON, KY 40511

LONDON CARNABY SQUARE SHOPPING CENTER 845A SOUTH MAIN STREET LONDON KY 40741

LOUISVILLE - BOWMAN FIELD 3501 ROGER E SCHUPP LOUISVILLE, KY 40205

LOUISVILLE - DIXIE HWY 6202 WILLISMORE DRIVE LOUISVILLE, KY 40272

LOUISVILLE - HURSTBOURNE 9112 LEESGATE ROAD LOUISVILLE, KY 40222

LOUISVILLE - NIA CENTER 2900 WEST BROADWAY LOUISVILLE, KY 40211

MADISONVILLE 56 FEDERAL STREET MADISONVILLE, KY 42431

MANCHESTER 25 MARCUM HILL ROAD MANCHESTER, KY 40962

MAYFIELD 355 CHARLES DRIVE MAYFIELD, KY 42066

MAYSVILLE 1918 OLD MAIN STREET MAYSVILLE, KY 41056 MOREHEAD 126 BRADLEY AVENUE MOREHEAD, KY 40351

OWENSBORO 2620 KY HWY 81 OWENSBORO, KY 42301

PADUCAH 2855 JACKSON STREET, STE 7 PADUCAH, KY 42003

PIKEVILLE 126 TRIVETTE DRIVE, 2ND FLOOR PIKEVILLE, KY 41501

PINEVILLE 101 COURTHOUSE SQUARE 2ND FLOOR PINEVILLE, KY 40977

PRESTONSBURG 3140 SOUTH LAKE DRIVE, STE 5 PRESTONSBURG, KY 41653

RICHMOND RICHMOND MALL 830 EASTERN BYPASS, STE A12 RICHMOND, KY 40475

SOMERSET 650 NORTH MAIN STREET, STE 240 SOMERSET, KY 42501

LEARN MORE AT DRIVE.KY.GOV