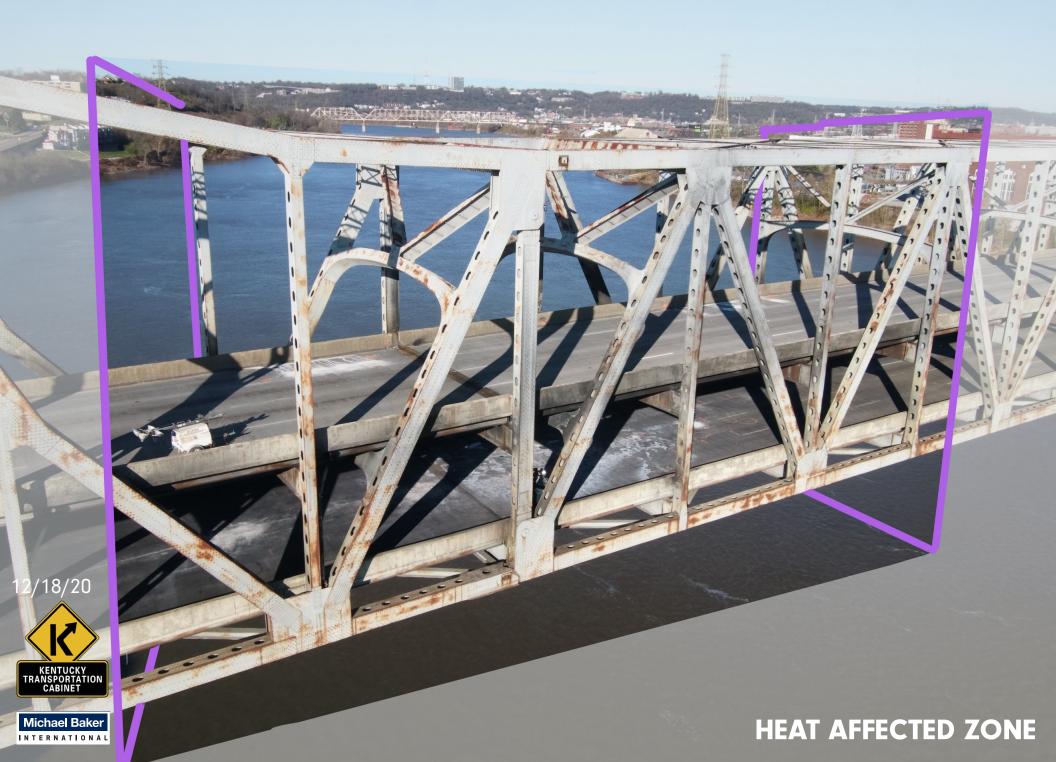

Brent Spence Bridge Aerial NOV. 16, 2020

REMOVED CONCRETE DECK

REMOVED CONCRETE BARRIERS

COMPLETED REPAIRS: UPPER/SOUTHBOUND DECK

2/18/20

REMOVED STEEL BEAMS

COMPLETED REPAIRS: UPPER/SOUTHBOUND DECK

REPLACED STEEL BEAMS