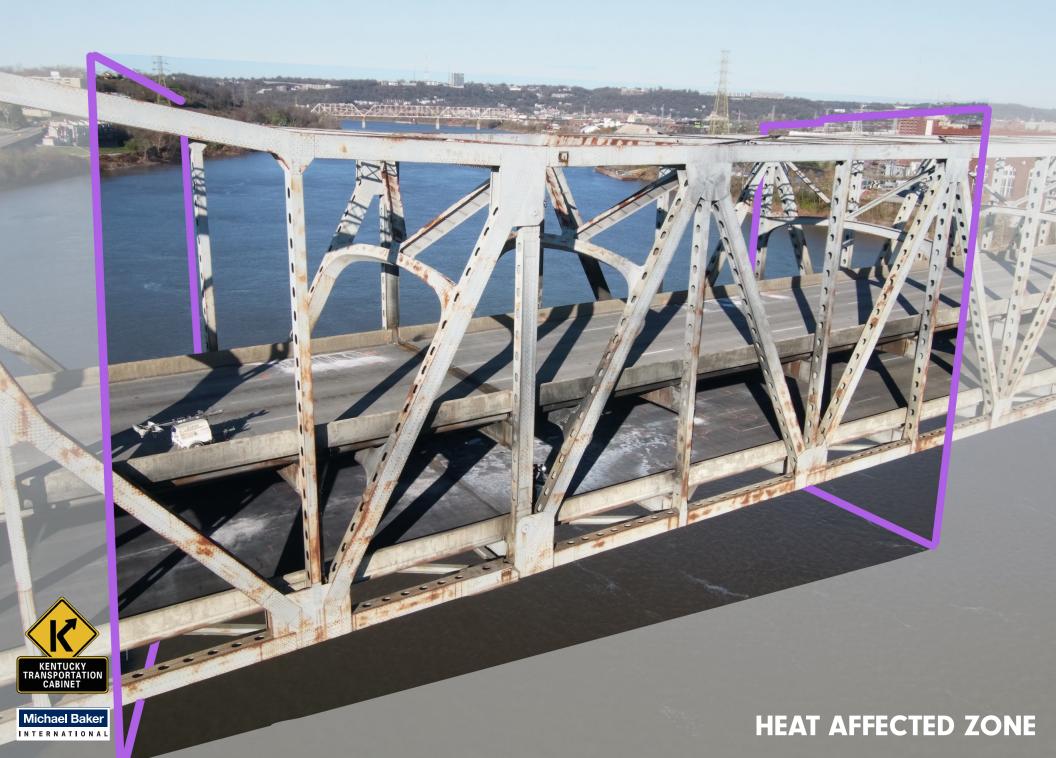

Brent Spence Bridge Aerial NOV. 16, 2020

Michael Baker

REMOVED CONCRETE BARRIERS

COMPLETED REPAIRS: UPPER/SOUTHBOUND DECK

INTERNATIONAL