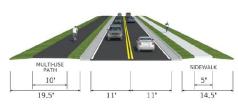

#### **Alternatives Under Consideration**

Alternative A: 3-Lane Urban Typical Section

Alternative B: 2-Lane Urban Typical Section

Alternative A would take two years to construct. To build Alternative B, Frogtown Road would need to be closed to through traffic for portions of three years and construction would take four years.