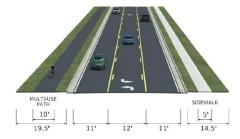

#### **Alternatives Under Consideration**

Alternative A: 3-Lane Urban Typical Section

Alternative B: 2-Lane Urban Typical Section

Alternative A would take two years to construct. To build Alternative B, Frogtown Road would need to be closed to through traffic for portions of three years and construction would take four years.