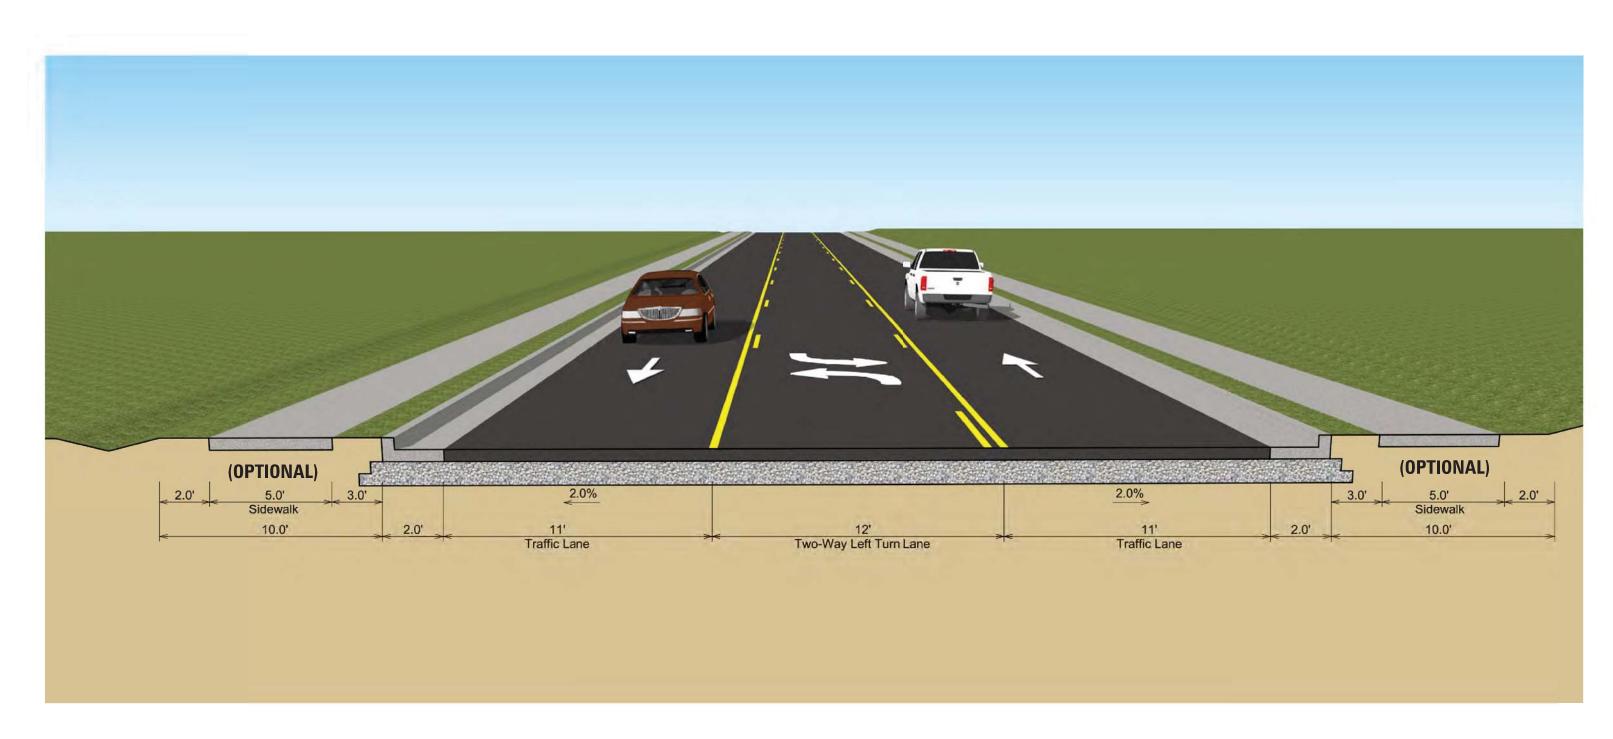

## TYPICAL SECTIONS

**URBAN SECTION** 

| ESTIMATED CONSTRUCTION COSTS |           |                |                   |              |
|------------------------------|-----------|----------------|-------------------|--------------|
| ALTERNATE                    | ROW (\$)  | UTILITIES (\$) | CONSTRUCTION (\$) | TOTAL (\$)   |
| ALTERNATE A                  | 5,700,000 | 1,900,000      | 18,100,000 *      | 25,700,000 * |
| ALTERNATE B                  | 5,500,000 | 1,900,000      | 16,400,000        | 23,800,000   |
| ALTERNATE C                  | 5,700,000 | 1,300,000      | 15,800,000        | 22,800,000   |
| ALTERNATE D                  | 4,200,000 | 1,100,000      | 17,300,000        | 22,600,000   |
| ALTERNATE E                  | 5,800,000 | 1,700,000      | 7,900,000         | 15,400,000   |