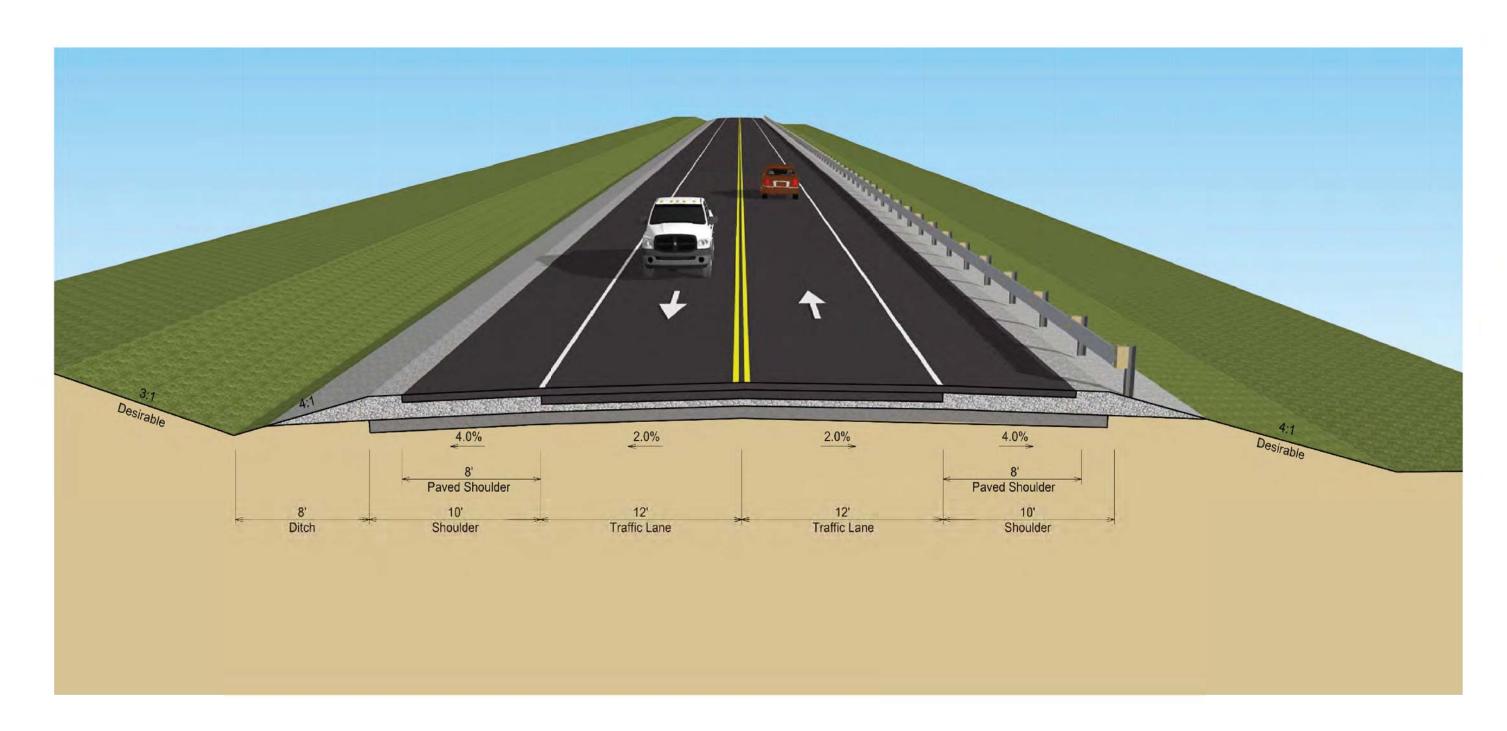

## TYPICAL SECTIONS

**URBAN SECTION** 

| ESTIMATED CONSTRUCTION COSTS |           |                |                   |              |
|------------------------------|-----------|----------------|-------------------|--------------|
| ALTERNATE                    | ROW (\$)  | UTILITIES (\$) | CONSTRUCTION (\$) | TOTAL (\$)   |
| ALTERNATE A                  | 5,700,000 | 1,900,000      | 18,100,000 *      | 25,700,000 * |
| ALTERNATE B                  | 5,500,000 | 1,900,000      | 16,400,000        | 23,800,000   |
| ALTERNATE C                  | 5,700,000 | 1,300,000      | 15,800,000        | 22,800,000   |
| ALTERNATE D                  | 4,200,000 | 1,100,000      | 17,300,000        | 22,600,000   |
| ALTERNATE E                  | 5,800,000 | 1,700,000      | 7,900,000         | 15,400,000   |