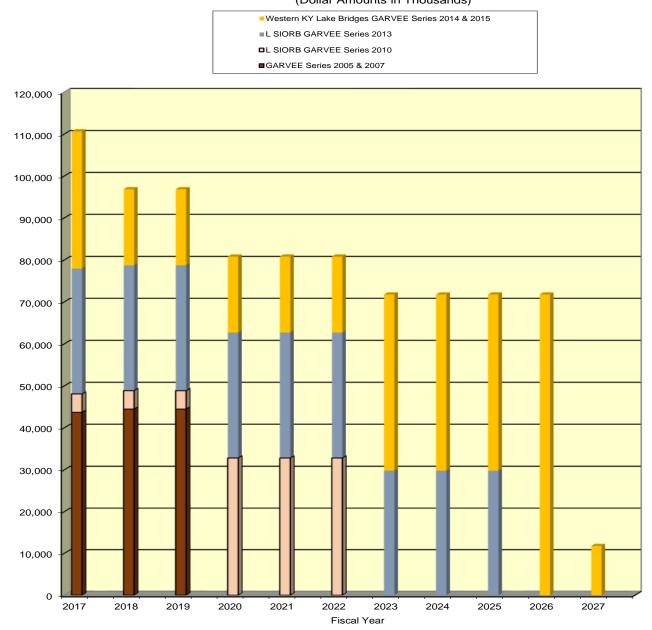

|             |                                    | 11.260.000                              | 563,000                                      | 11.823.000    |  |
| 2028              |              |                 |            |            |             |                                    | , ,,,,,,,,,,,,,,,,,,,,,,,,,,,,,,,,,,,,, |                                              | , ,           |  |
| Total             | 375,730,000  | 148,914,583     | 89,710,000 | 50,431,588 | 212,545,000 | 87,895,568                         | 278,790,000                             | 110,802,213                                  | 1,354,818,952 |  |

# THIS PAGE INTENTIONALLY LEFT BLANK

# Composition of Outstanding GARVEE Lease Rental Commitments as of June 30, 2016 (Dollar Amounts in Thousands)



THE ACCOMPANYING NOTES ARE AN INTEGRAL PART OF THE FINANCIAL STATEMENTS.

66

# THIS PAGE INTENTIONALLY LEFT BLANK

#### Commitments and contingencies, continued:

#### D) Kentucky Public Transportation Infrastructure Authority (KPTIA)

The KPTIA was created in 2009 by the Extraordinary Session of the General Assembly through the enactment of KRS 175B and authorized to construct, reconstruct, operate, finance and manage highway projects that are either part of the designated federal interstate system or built to the standards of the interstate system that would be designated as a mega-project by the Federal Highway Administration. Projects can be within the Commonwealth or connecting the Commonwealth with Indiana and developed through a bi-state development agreement. KPTIA is currently