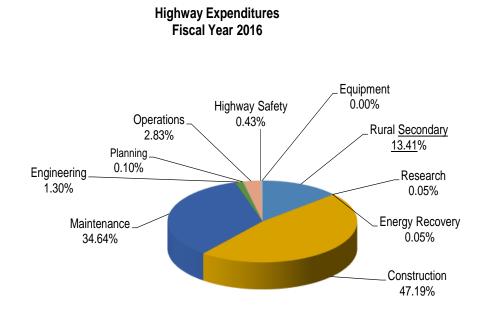

,503,266   | -5.5%                  |
| Vehicle Regulations       | \$<br>25,971,820    | \$<br>25,279,658    | 2.7%                   |
| Debt Service              | \$<br>150,045,550   | \$<br>149,595,679   | 0.3%                   |
| General Admin. & Support* | \$<br>68,663,921    | \$<br>68,610,107    | 0.1%                   |
| Capital Projects          | \$<br>19,688,000    | \$<br>6,750,000     | 191.7%                 |
| Other Agencies            | \$<br>101,489,243   | \$<br>100,301,100   | 1.2%                   |
| Other                     | \$<br>148,557       | \$<br>1,310,946     | -88.7%                 |
| Total                     | \$<br>1,625,465,751 | \$<br>1,726,344,221 | -5.8%                  |

THIS PAGE INTENTIONALLY LEFT BLANK.

## **ROAD FUND EXPENDITURES**



Total Highway Expenditures: \$1,072,126,832

## Two Year Comparison of Highway Expenditures by Allotment Units

| Allotment Unit  | BFY 2016<br>Amount | BFY 2015<br>Amount | Increase<br>(Decrease) |
|-----------------|--------------------|--------------------|------------------------|
| Rural Secondary | 143,742,648        | 185,042,951        | -22.3%                 |
| Energy Recovery | 568,015            | 2,628,779          | -78.4%                 |
| Research        | 550,374            | 290,000            | 89.8%                  |
| Construction    | 505,896,912        | 541,326,184        | -6.5%                  |
| Maintenance     | 371,373,883        | 390,929,564        | -5.0%                  |
| Engineering     | 13,930,055         | 13,636,354         | 2.2%