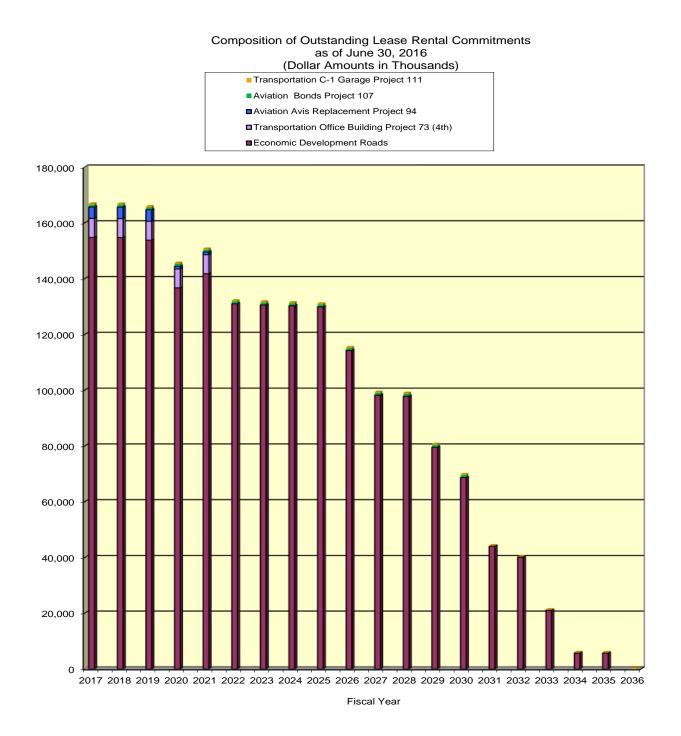

|    | 835,256                 | 8,941,838        |
| 2021        | 6,767,865                            | 342,237                   |     | 995,589           |                       |    | 835,506                 | 8,941,197        |
| THEREAFTER  |                                      | 5,129,756                 |     |                   |                       |    | 7,526,275               | <br>12,656,031   |
| TOTAL       | \$ 33,836,296                        | \$ 6,844,373              | \$4 | 971,489           | \$<br>9,430,200       | \$ | 11,708,943              | \$<br>66,791,301 |

THIS PAGE LEFT INTENTIONALLY BLANK.

### Commitments and contingencies, continued:

The following graph is a summary of all the lease commitments outstanding as of June 30, 2016:



61 THE ACCOMPANYING NOTES ARE AN INTEGRAL PART OF THE FINANCIAL STATEMENTS.

# THIS PAGE LEFT INTENTIONALLY BLANK

#### Commitments and contingencies, continued:

#### C) Lease Commitments with the Kentucky Asset/Liability Commission

Kentucky Revised Statue 56.863 authorizes the Kentucky Asset/Liability Commission (ALCO) to issue project notes to finance projects approved by the General Assembly including those projects eligible for funding from receipts of federal transportation funds. The 2005 General Assembly authorized the issuance of \$150 million in Federal Highway Trust Fund revenue supported debt known as Grant Anticipation Revenue Vehicle (GARVEE) Bonds. The 2006 General Assembly authorized an additional \$290 million in GARVEE bonds which were sold during the fiscal year ended