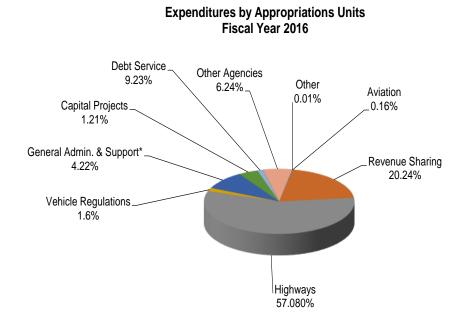

able Sales                |      | 654,808     | 1.7%       |
| Asset Depositions                             |      | 1,043,284   | 2.7%       |
| Overweight Coal Truck Decals                  |      | 283,942     | 0.7%       |
| Unredeemed Treasury Checks                    |      | 200,751     | 0.5%       |
| Property Damages (Reimbursements)             |      | 837,611     | 2.1%       |
| Refund Prior Year Expenditures                |      | 229,712     | 0.6%       |
| Logo Receipts                                 |      | 708,460     | 1.8%       |
| Other                                         |      | 626,250     | 1.6%       |
| TOTAL                                         | \$   | 39,262,114  | 100.00%    |

# THIS PAGE INTENTIONALLY LEFT BLANK

## ROAD FUND EXPENDITURES



Total Expenditures: \$1,625,465,751

\* Includes \$6.4 million for debt service on Transportation Office Building.

#### Two Year Comparison of Expenditures by Appropriation Units

| Appropriation Unit        | FY2016<br>Amount    | FY2015<br>Amount    | Increase<br>(Decrease) |
|---------------------------|---------------------|---------------------|------------------------|
| Aviation                  | \$<br>2,660,409     | \$<br>2,582,388     | 3.0%                   |
| Revenue Sharing           | \$<br>328,982,082   | \$<br>390,411,077   | -15.7%                 |
| Highways                  | \$<br>927,816,169   | \$<br>981,503,266   | -5.5%                  |
| Vehicle Regulations       | \$<br>25,971,820    | \$<br>25,279,658    | 2.7%                   |
| Debt Service