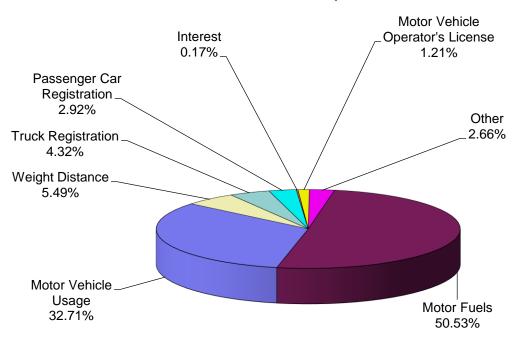

#### COMMONWEALTH OF KENTUCKY TRANSPORTATION CABINET STATEMENT OF REVENUES AND OTHER RECEIPTS ROAD FUND JULY 1, 2015 TO JUNE 30, 2016

| JULY 1, 2015 TO JUNE 30, 2016 ESTIMATED ACTUAL REVENUE |                    |               |              |                    |
|--------------------------------------------------------|--------------------|---------------|--------------|--------------------|
|                                                        | -                  |               |              |                    |
| RECORDERION                                            | REVENUES           | ACTUAL        | OVER (UNDER) | REVENUE            |
| DESCRIPTION                                            | 7-1-15 TO 06-30-16 | REVENUES      | ESTIMATED    | SOURCE             |
| TAXES                                                  | -                  | 000 040 007   |              | <b>D</b> 400       |
| MOTOR FUELS NORMAL 51.8%                               | 353,583,692        | 326,840,207   | (26,743,485) | R120               |
| MOTOR FUELS NORMAL 22.2%                               | 151,535,868        | 140,074,374   | (11,461,494) | R121               |
| MOTOR FUELS NORMAL 18.3%                               | 124,914,702        | 115,466,714   | (9,447,988)  | R122               |
| MOTOR FUELS NORMAL 7.7%                                | 52,559,738         | 48,584,355    | (3,975,383)  | R123               |
| MOTOR FUELS NORMAL USE 51.8%                           | -                  | (4,477,021)   | (4,477,021)  | R126-AAA0          |
| MOTOR FUELS NORMAL USE 22.2%                           | -                  | (1,918,723)   | (1,918,723)  | R127-AAB0          |
| MOTOR FUELS NORMAL USE 18.3%                           | -                  | (1,581,650)   | (1,581,650)  | R128-AAC0          |
| MOTOR FUELS NORMAL USE 7.7%                            | -                  | (665,503)     | (665,503)    | R129-AAD0          |
| MOTOR FUELS SURTAX 51.8%                               | 30,746,408         | 35,000,358    | 4,253,950    | R126-ABA0          |
| MOTOR FUELS SURTAX 22.2%                               | 13,177,032         | 15,000,153    | 1,823,121    | R127-ABB0          |
| MOTOR FUELS SURTAX 18.3%                               | 10,862,148         | 12,364,991    | 1,502,843    | R128-ABC0          |
| MOTOR FUELS SURTAX 7.7%                                | 4,570,412          | 5,202,756     | 632,344      | R129-ABD0          |
| MOTOR FUELS USE TAX DEDICATED                          | -                  | (933,385)     | (933,385)    | R219-AAE0          |
| MOTOR FUELS-GASOLINE                                   | -                  | 44,528,789    | 44,528,789   | R216               |
| MOTOR FUELS-SPECIAL FUELS                              | -                  | 15,607,306    | 15,607,306   | R217               |
| MOTOR FUELS-LQ PETROLEUM                               | -                  | 6,649         | 6,649        | R218               |
| MOTOR FUEL TRAN-ST SH 51.8%                            | -                  | 927           | 927          | R144               |
| MOTOR FUEL TRAN-ST SH 22.2%                            | -                  | 397           | 397          | R145               |
| MOTOR FUEL TRAN-ST SH 18.3%                            | -                  | 328           | 328          | R146               |
| MOTOR FUEL TRAN-ST SH 7.7%                             | -                  | 138           | 138          | R147               |
| SALES AND USE TAX                                      | (100,000)          | (472,906)     | (372,906)    | R130               |
| MOTOR VEHICLE USAGE                                    | 427,200,000        | 425,351,113   | (1,848,887)  | R131               |
| MOTOR VEHICLE RENTAL USAGE                             | 36,000,000         | 42,698,212    | 6,698,212    | R132-YY00,01,02,04 |
| TRUCK TRIP PERMITS                                     | 950,000            | 932,681       | (17,319)     | R133-YY00          |
| USAGE TAX ON BUSES                                     | -                  | 650           | 650          | R134-YY00          |
| SALES AND USE TAX-SOLD TO NONRES                       | -                  | 16,820,245    | 16,820,245   | R136               |
| U-DRIVE-IT PENALTY AND INTEREST                        | 55,000             | 56,121        | 1,121        | R137-YY00          |
| COUNTY CLERKS PENALTY                                  | 10,000             | 25,562        | 15,562       | R167               |
| WEIGHT & USE TAX - PENALTY AND INTEREST                | 1,400,000          | 1,300,794     | (99,206)     | R168               |
| WEIGHT DISTANCE TAX                                    | 79,900,000         | 81,375,028    | 1,475,028    | R282-YY00          |
| TOTAL TAXES                                            | 1,287,365,000      | 1,317,189,660 | 29,824,660   |                    |
| LICENSE, FEES AND PERMITS                              | _                  |               |              |                    |
| NON-RECIPROCAL PERMITS                                 | 250,000            | 173,925       | (76,075)     | R135-YY00          |
| MOTOR VEHICLE OPERATOR'S LICENSE                       | 14,200,000         | 14,290,703    | 90,703       | R301-YY00          |
| DRIVER'S LICENSE - DRIVER EDUCATION                    | 620,000            | 676,379       | 56,379       | R302-YY00          |
| DRIVER'S LICENSE - PHOTOGRAPH                          | 1,380,000          | 1,364,414     | (15,586)     | R303-YY00          |
| PASSENGER CAR LICENSE                                  | 30,400,000         | 29,878,225    | (521,775)    | R305-YY00,01       |
| NATIONAL GUARD LICENSE PLATES                          | 3,600              | 3,415         | (185)        | R305-YY00,03       |
| PRISONER OF WAR LICENSE PLATES                         | 25                 | 34            | 9            | R305-YY00,04       |
| VOLUNTEER FIREMAN LICENSE PLATES                       | 79,800             | 80,586        | 786          | R305-YY00,05       |
|                                                        |                    | ,             | -            |                    |