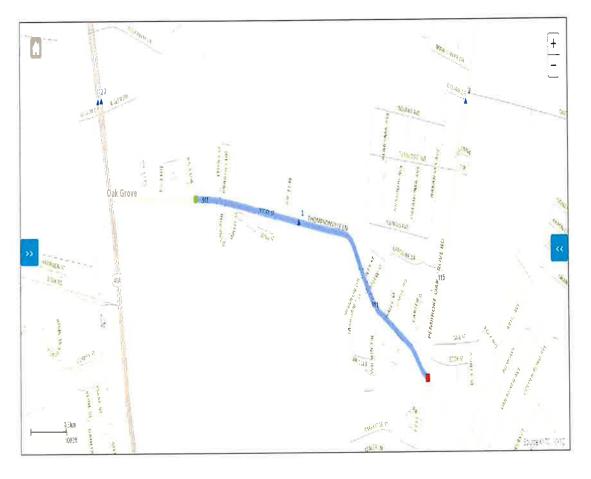

<u>Termini</u>

KY-911, BMP: 0.448 to EMP: 1.844

**Project Description** 

Widen KY 911 to a 3 lane from the Department of Defense Railroad to KY 115. (Section 2) (D, R, U under 20180) (2018BOP)

Long Range Plan #

**Project Name** 

02-180.20; KY-911 Christian County

Termini

KY-911, BMP: 0.448 to EMP: 1.844

**Project Description** 

Widen KY 911 to a 3 lane from the Department of Defense Railroad to KY 115. (Section 2) (D, R, U under 20180) (2018BOP)