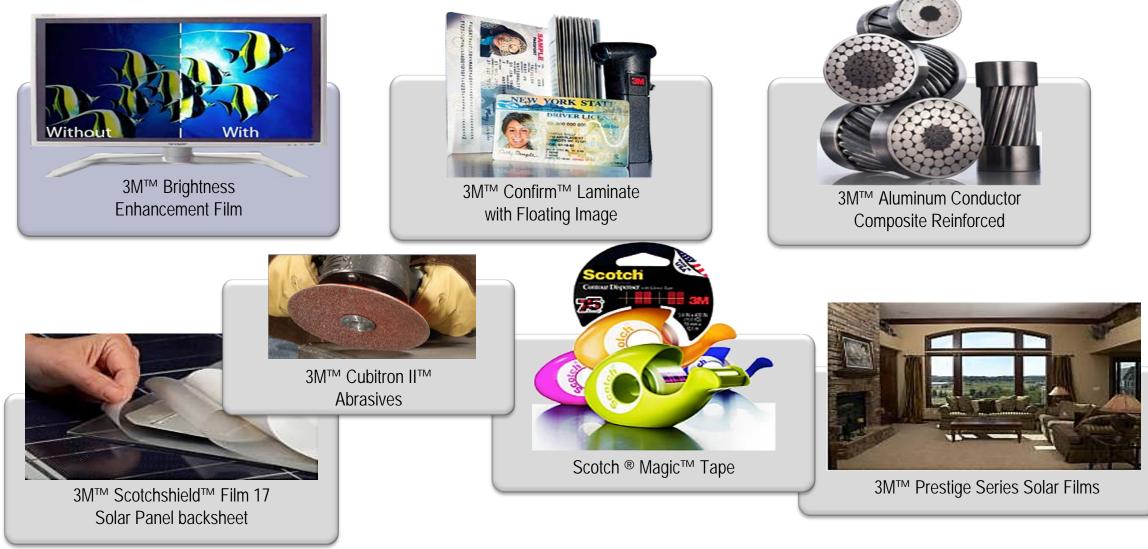

# Environmental Solutions for Our Customers

- 3M has hundreds of solutions to help customers
  - Reduce energy, air pollution, and waste;
  - Use more renewable resources;
  - Achieve green building certification;
  - Protect employee health & safety;
  - And more!

Post-it® 100% Recycled Notes in Cabinet Pack

33M<sup>™</sup> PPS<sup>™</sup> Paint Preparation System<sup>™</sup>

3M<sup>™</sup> Mirror Film

3M<sup>™</sup> High Efficiency Filtrete<sup>™</sup> Filter

3M<sup>™</sup> Window Film