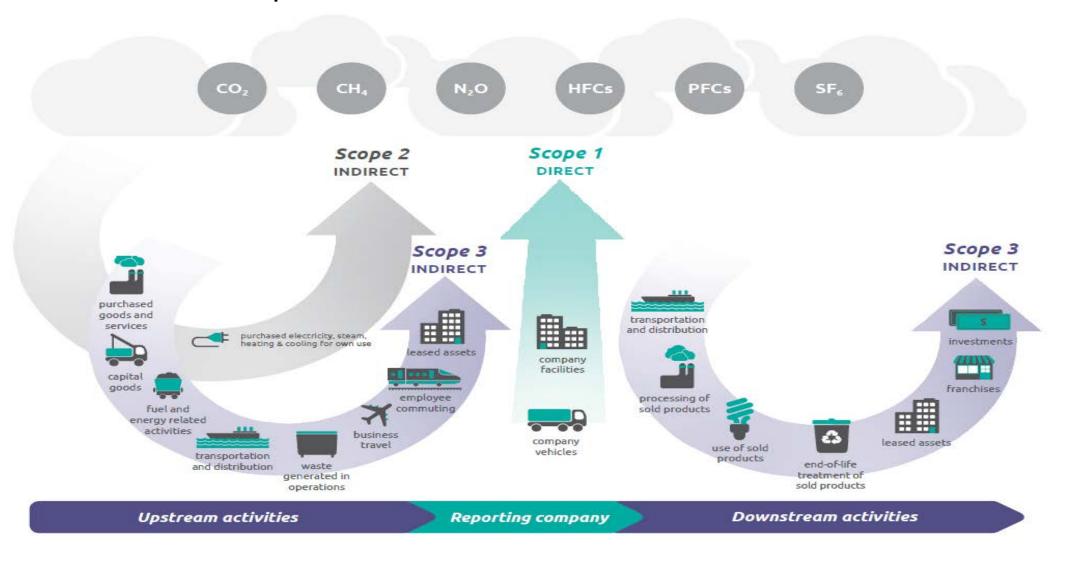

### GHG Protocol Scopes Across the Value Chain

### List of Scope 3 Categories

#### Upstream or downstream

#### Upstream scope 3 emissions

#### Scope 3 category

- 1. Purchased goods and services
- 2. Capital goods
- Fuel- and energy-related activities (not included in scope 1 or scope 2)
- 4. Upstream transportation and distribution
- 5. Waste generated in operations
- Business travel
- Employee commuting
- 8. Upstream leased assets

#### Downstream scope 3 emissions

- 9. Downstream transportation and distribution
- 10. Processing of sold products
- **11.** Use of sold products
  - 12. End-of-life treatment of sold products
  - 13. Downstream leased assets
  - **14.** Franchises
  - 15. Investments

From WRI GHG Protocol Corporate Value Chain (Scope3) Accounting and Reporting Standard