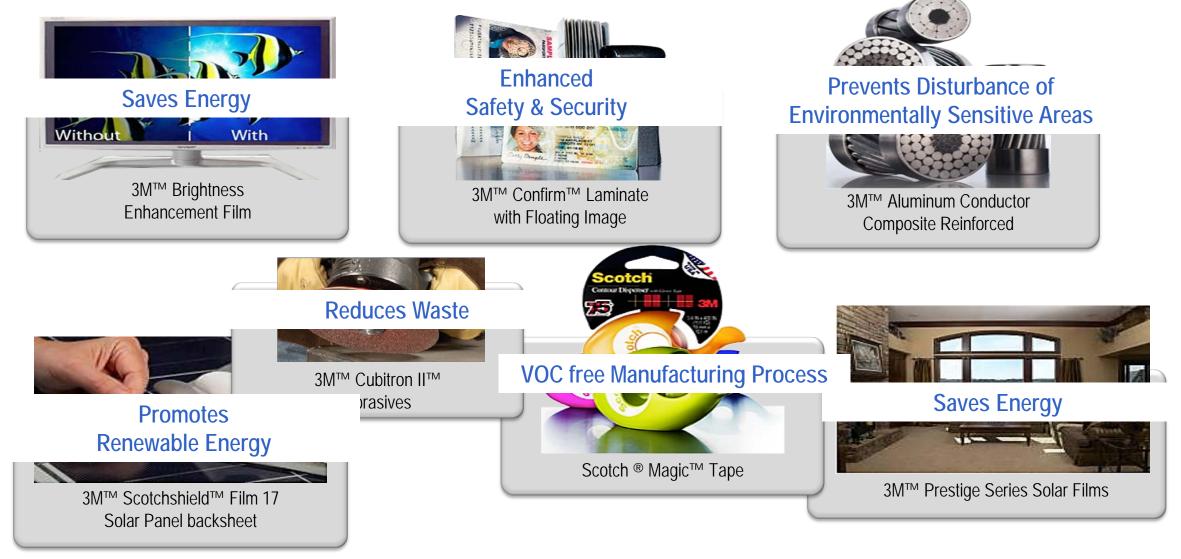

# Environmental Solutions for Our Customers

- 3M has hundreds of solutions to help customers
  - Reduce energy, air pollution, and waste;
  - Use more renewable resources;
  - Achieve green building certification;
  - Protect employee health & safety;
  - And more!

Post-it® 100% Recycled Notes in Cabinet Pack

33M<sup>™</sup> PPS<sup>™</sup> Paint Preparation System<sup>™</sup>

3M<sup>™</sup> Mirror Film

3M<sup>™</sup> High Efficiency Filtrete<sup>™</sup> Filter

3M<sup>™</sup> Window Film