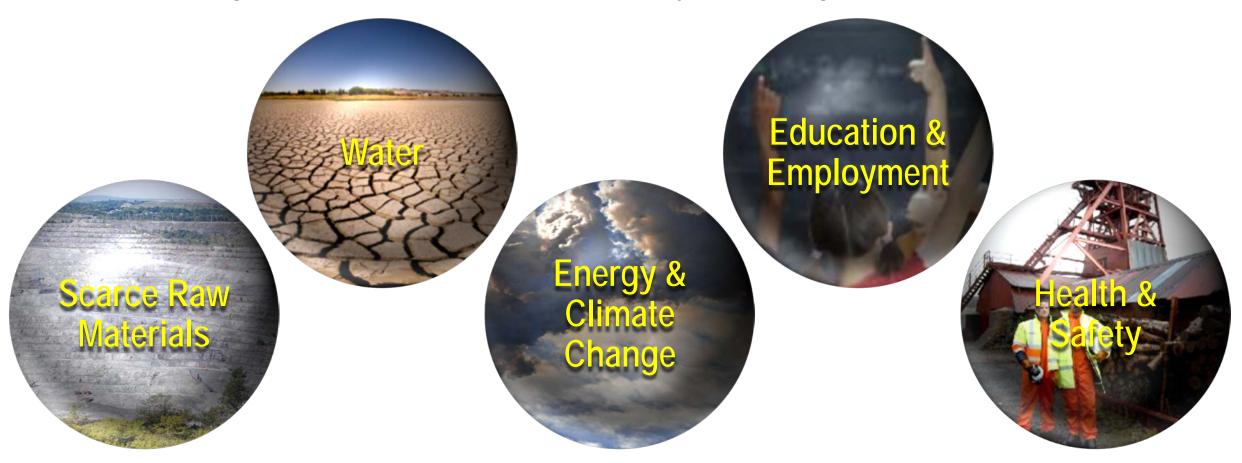

### Our Vision

3M Technology Advancing Every Company 3M Products Enhancing Every Home 3M Innovation Improving Every Life

Between now and 2050 the global population is expected to increase from 6.9 billion to more than 9 billion, with 98% of this growth happening in Cities and in the developing and emerging world. Population growth presents Sustainability challenges ...

### 3M's Technology & Innovation Can Help Solve these Challenges