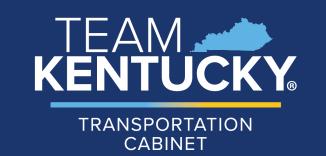

### KY-210 IMPROVEMENT PROJECT

SPOT IMPROVEMENT #4
KY-210 AT KY-569

KY 210 LEFT-TURN LANE. REMOVE OLD KY 210 LOOP CONNECTIONS.

SPOT IMPROVEMENT #5
KY 210 AT KY-744

KY 210 LEFT-TURN LANES.

SPOT IMPROVEMENT #6
KY-210 AT MIDDLE PITMAN CREEK