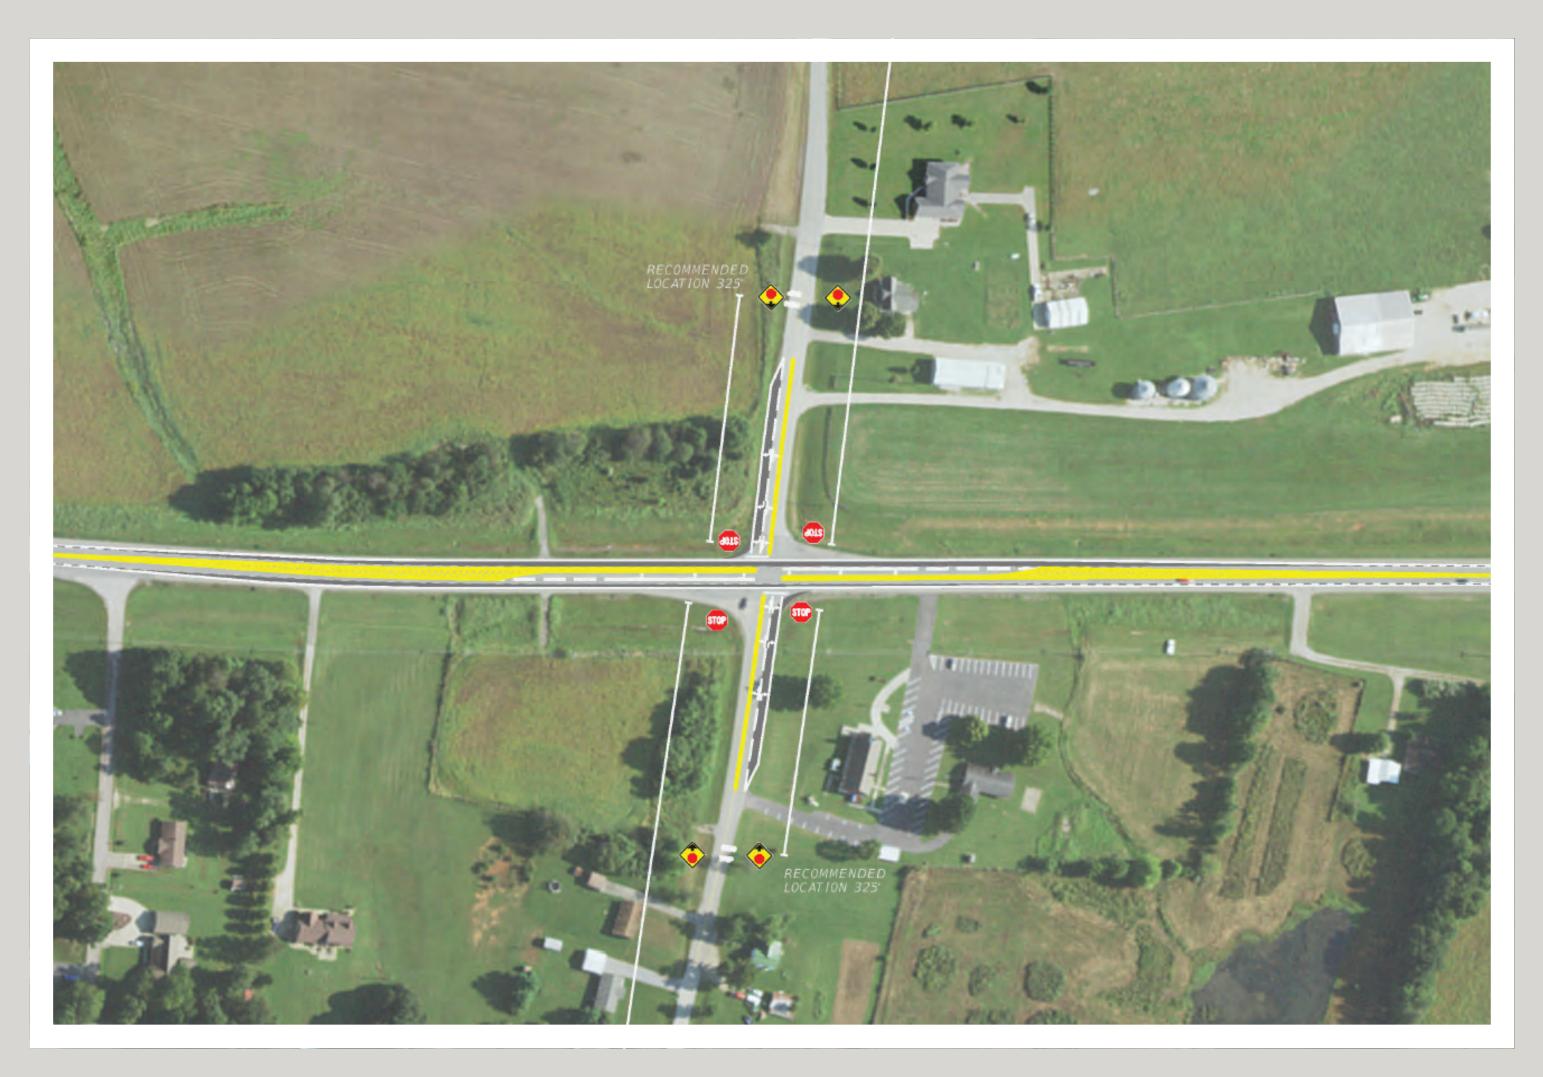

## SPOT IMPROVEMENT #2 KY-210 AT KY-470

LEFT-TURN LANES ON KY 210 & NORTHBOUND KY 470. STOP AHEAD SIGNAGE & PAVEMENT MARKINGS.