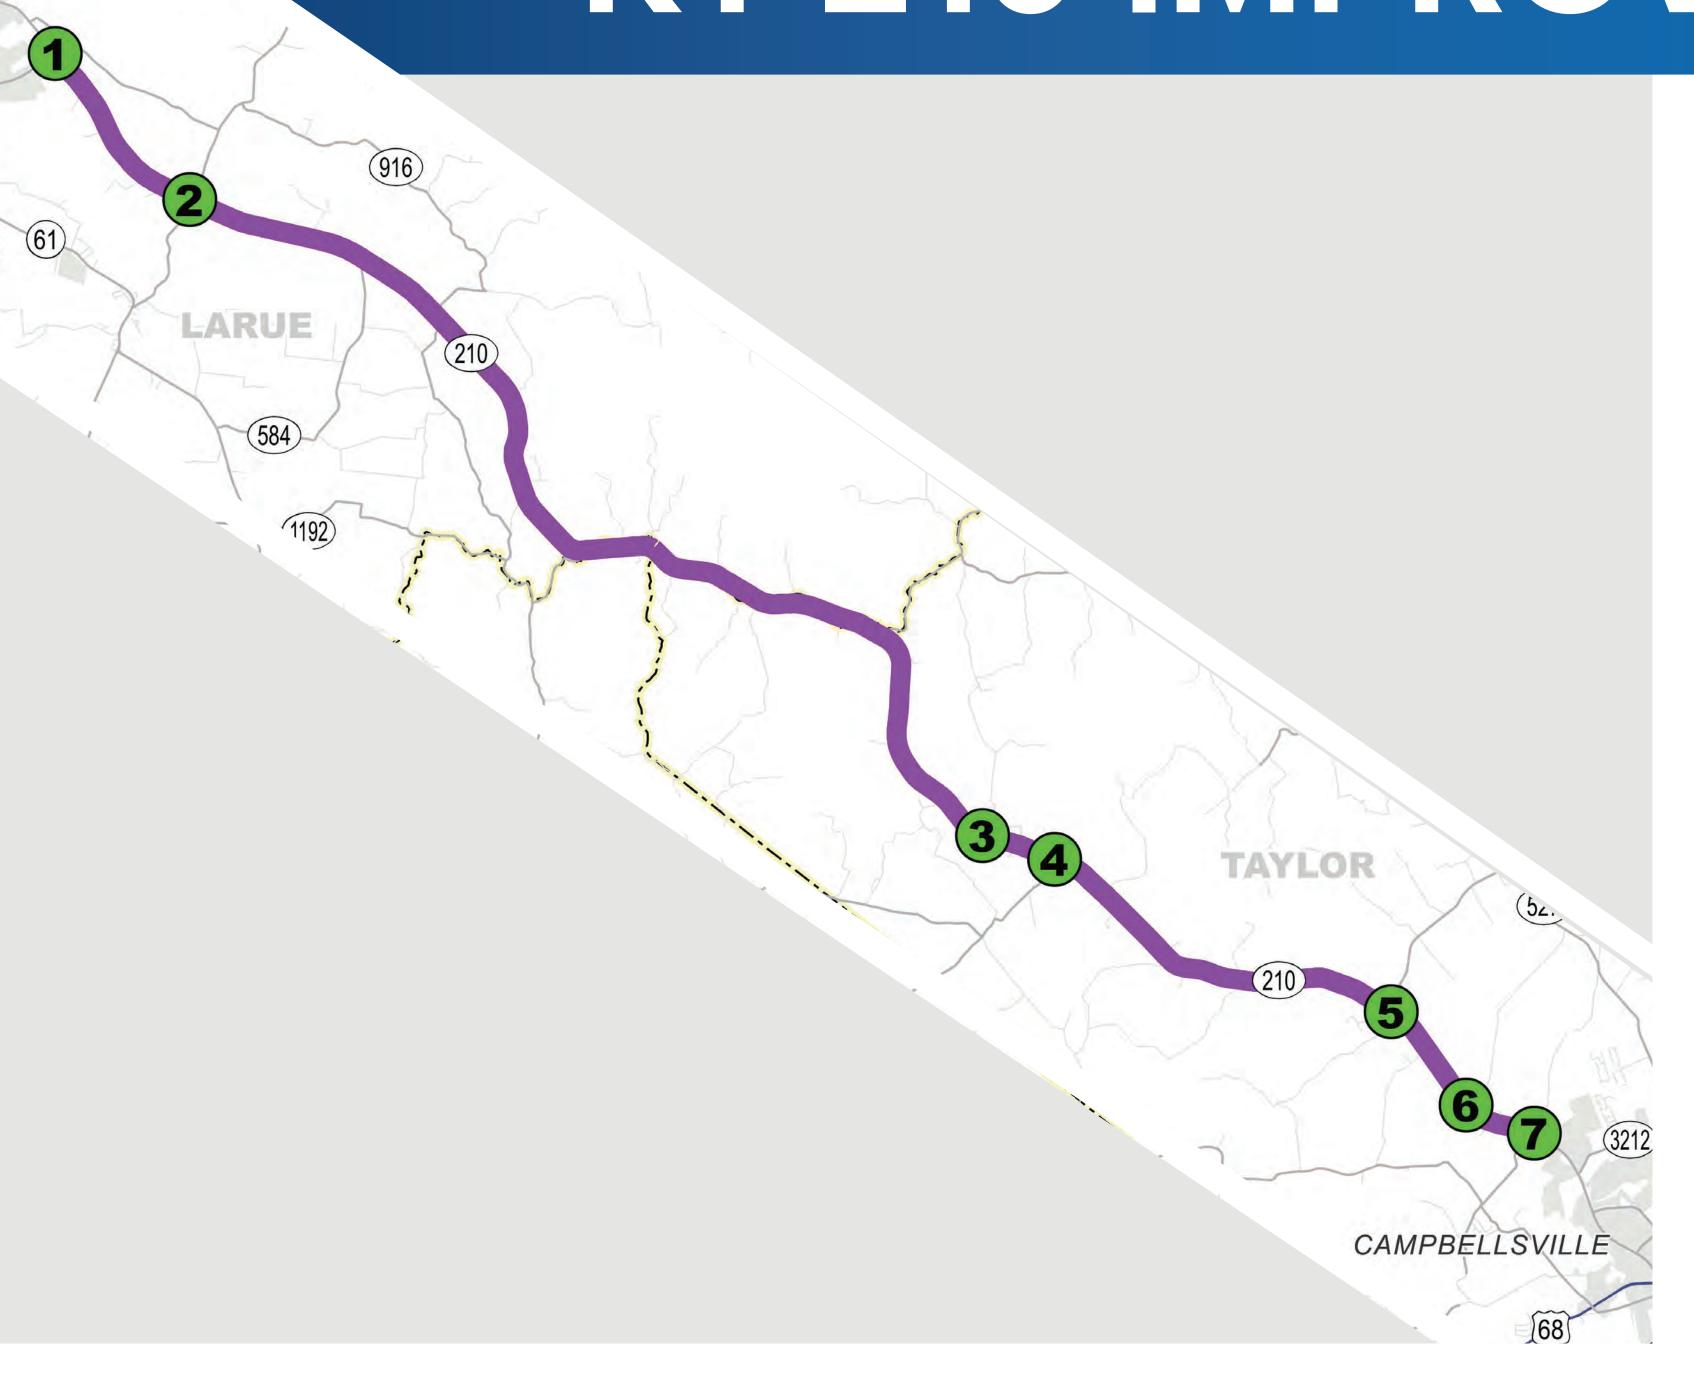

### KY-210 IMPROVEMENT PROJECT



### SPOT IMPROVEMENT #1 KY 210 AT LINCOLN PKWY (KY 1618)



KY 1618 EASTBOUND FREE-FLOW CURVE.

## SPOT IMPROVEMENT #2 KY-210 AT KY-470



LEFT-TURN LANES ON KY 210 & NORTHBOUND KY 470. STOP AHEAD SIGNAGE & PAVEMENT MARKINGS.

# SPOT IMPROVEMENT #3 KY 210 AT LITTLE BRUSH CREEK



HIGH FRICTION SURFACE & NO PASSING.







### KY-210 IMPROVEMENT PROJECT

SPOT IMPROVEMENT #4
KY-210 AT KY-569



KY 210 LEFT-TURN LANE. REMOVE OLD KY 210 LOOP CONNECTIONS.

SPOT IMPROVEMENT #5
KY 210 AT KY-744



KY 210 LEFT-TURN LANES.

SPOT IMPROVEMENT #6
KY-210 AT MIDDLE PITMAN CREEK



CUT BACK SLOPE.

SPOT IMPROVEMENT #7
KY-210 AT KY-883



KY 210 LEFT-TURN LANES.