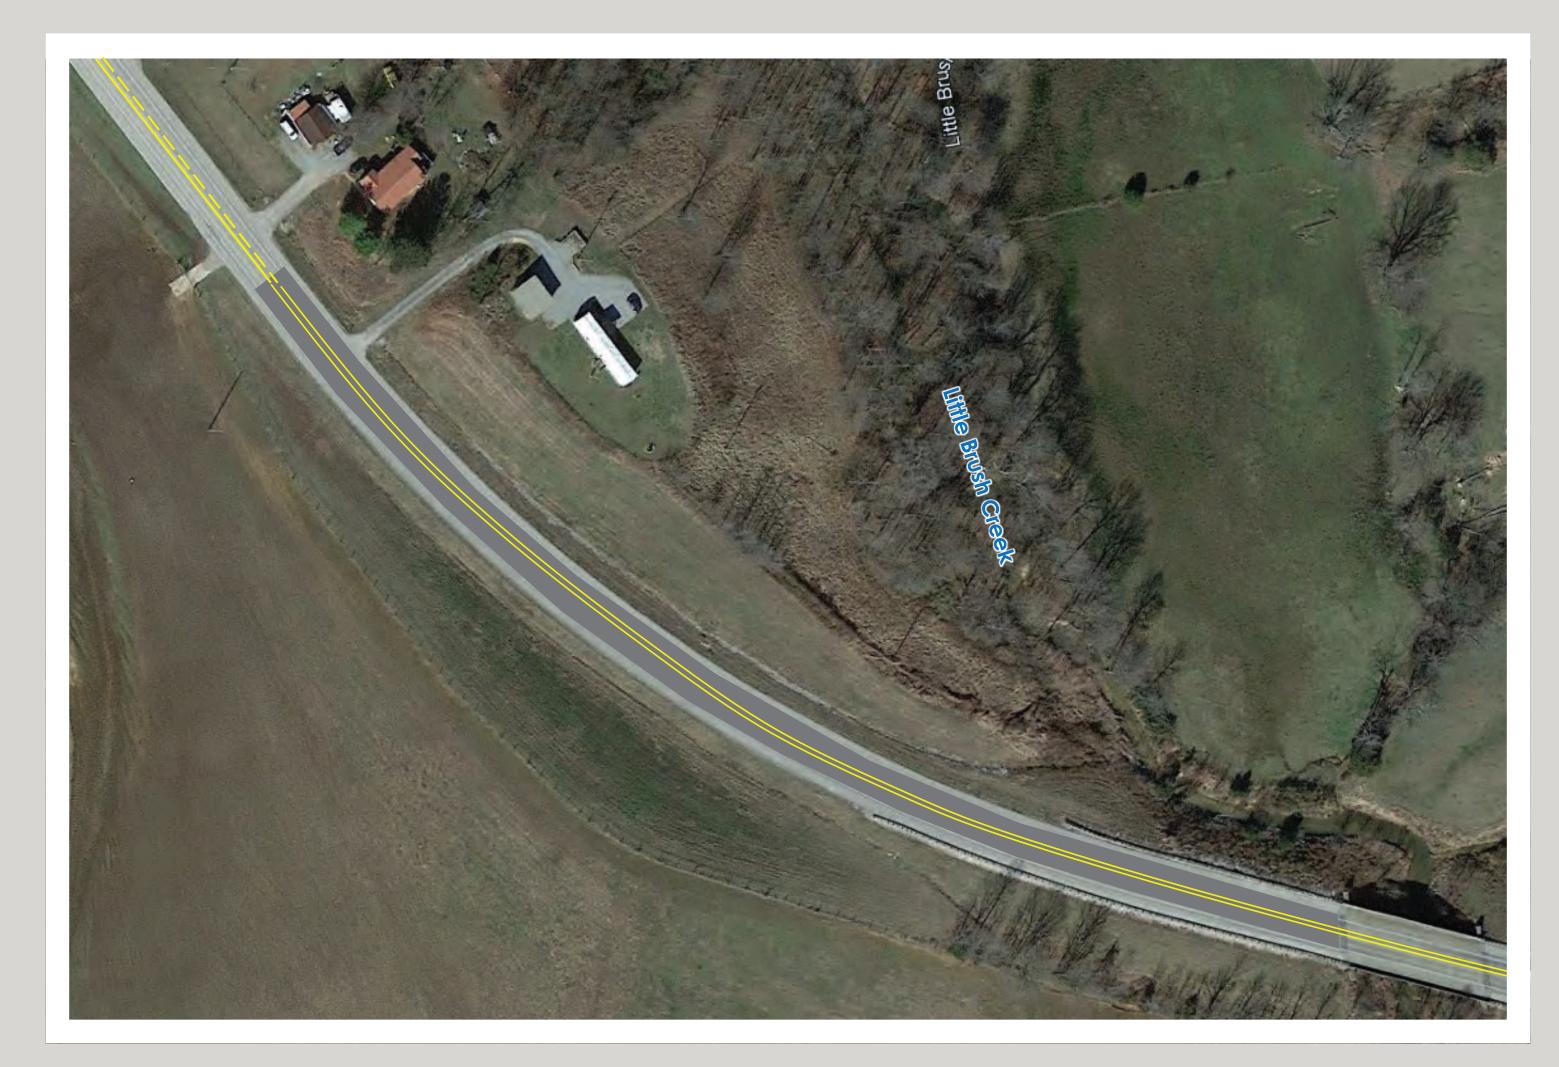

# SPOT IMPROVEMENT #3 KY 210 AT LITTLE BRUSH CREEK

HIGH FRICTION SURFACE & NO PASSING.