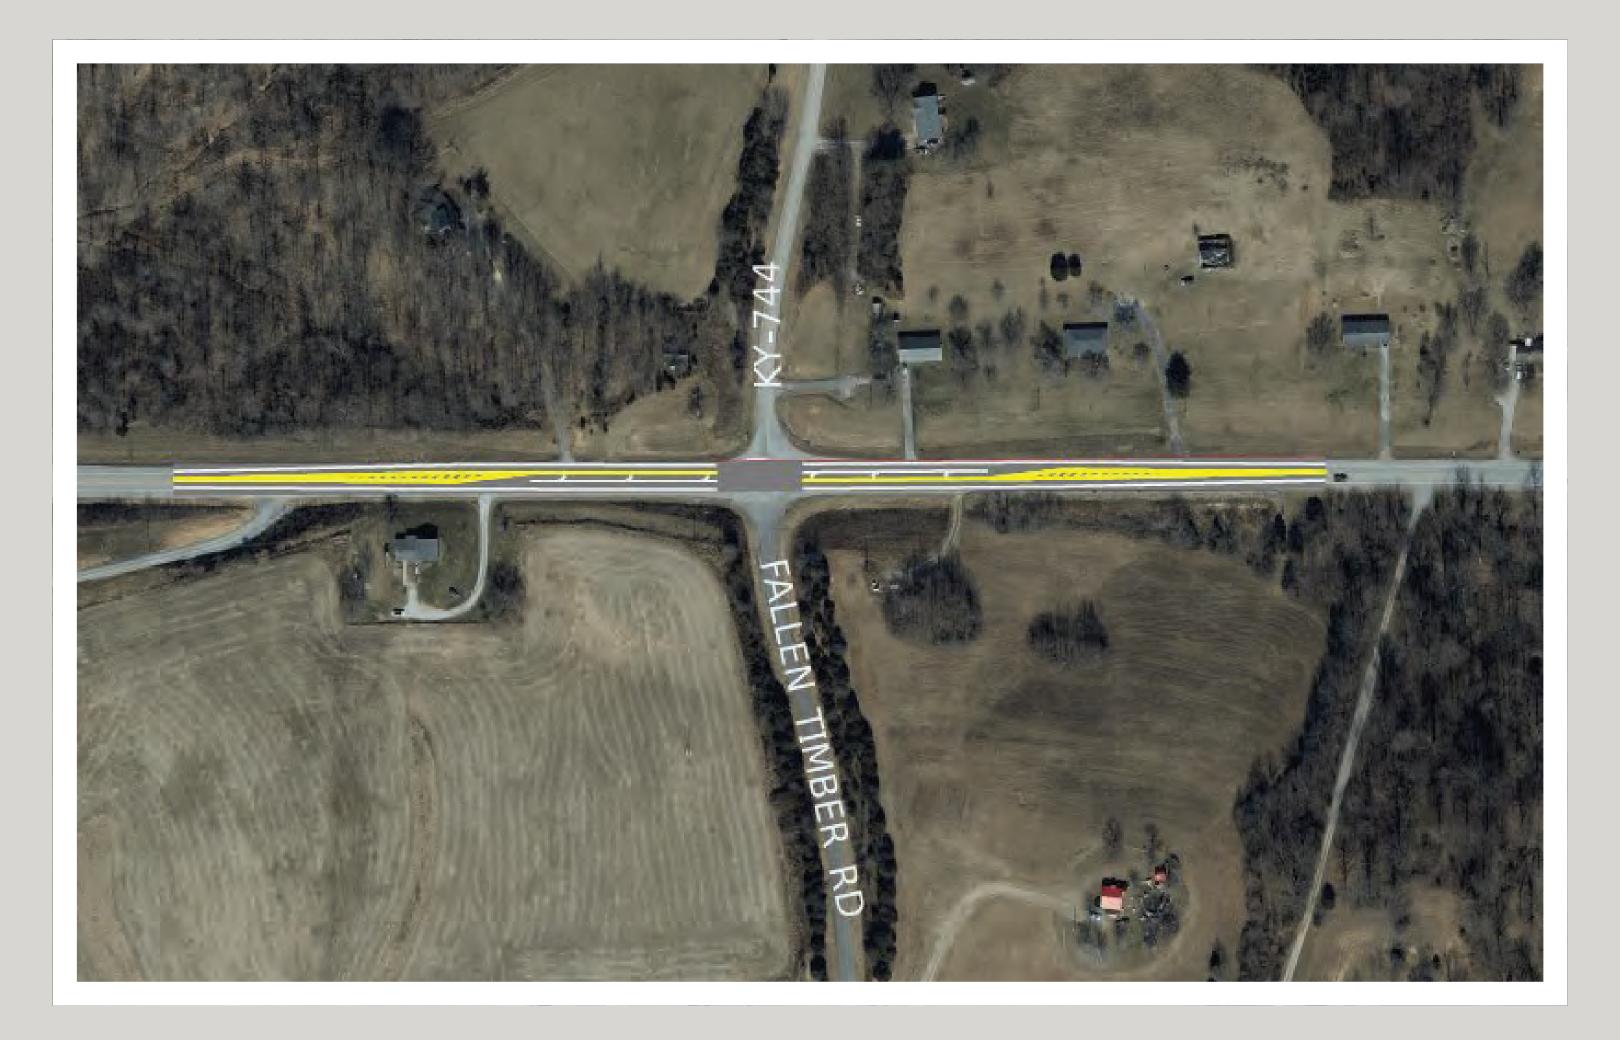

### KY-210 IMPROVEMENT PROJECT

SPOT IMPROVEMENT #4
KY-210 AT KY-569

KY 210 LEFT-TURN LANE. REMOVE OLD KY 210 LOOP CONNECTIONS.

SPOT IMPROVEMENT #5
KY 210 AT KY-744

KY 210 LEFT-TURN LANES.

SPOT IMPROVEMENT #6
KY-210 AT MIDDLE PITMAN CREEK

CUT BACK SLOPE.

SPOT IMPROVEMENT #7
KY-210 AT KY-883

KY 210 LEFT-TURN LANES.