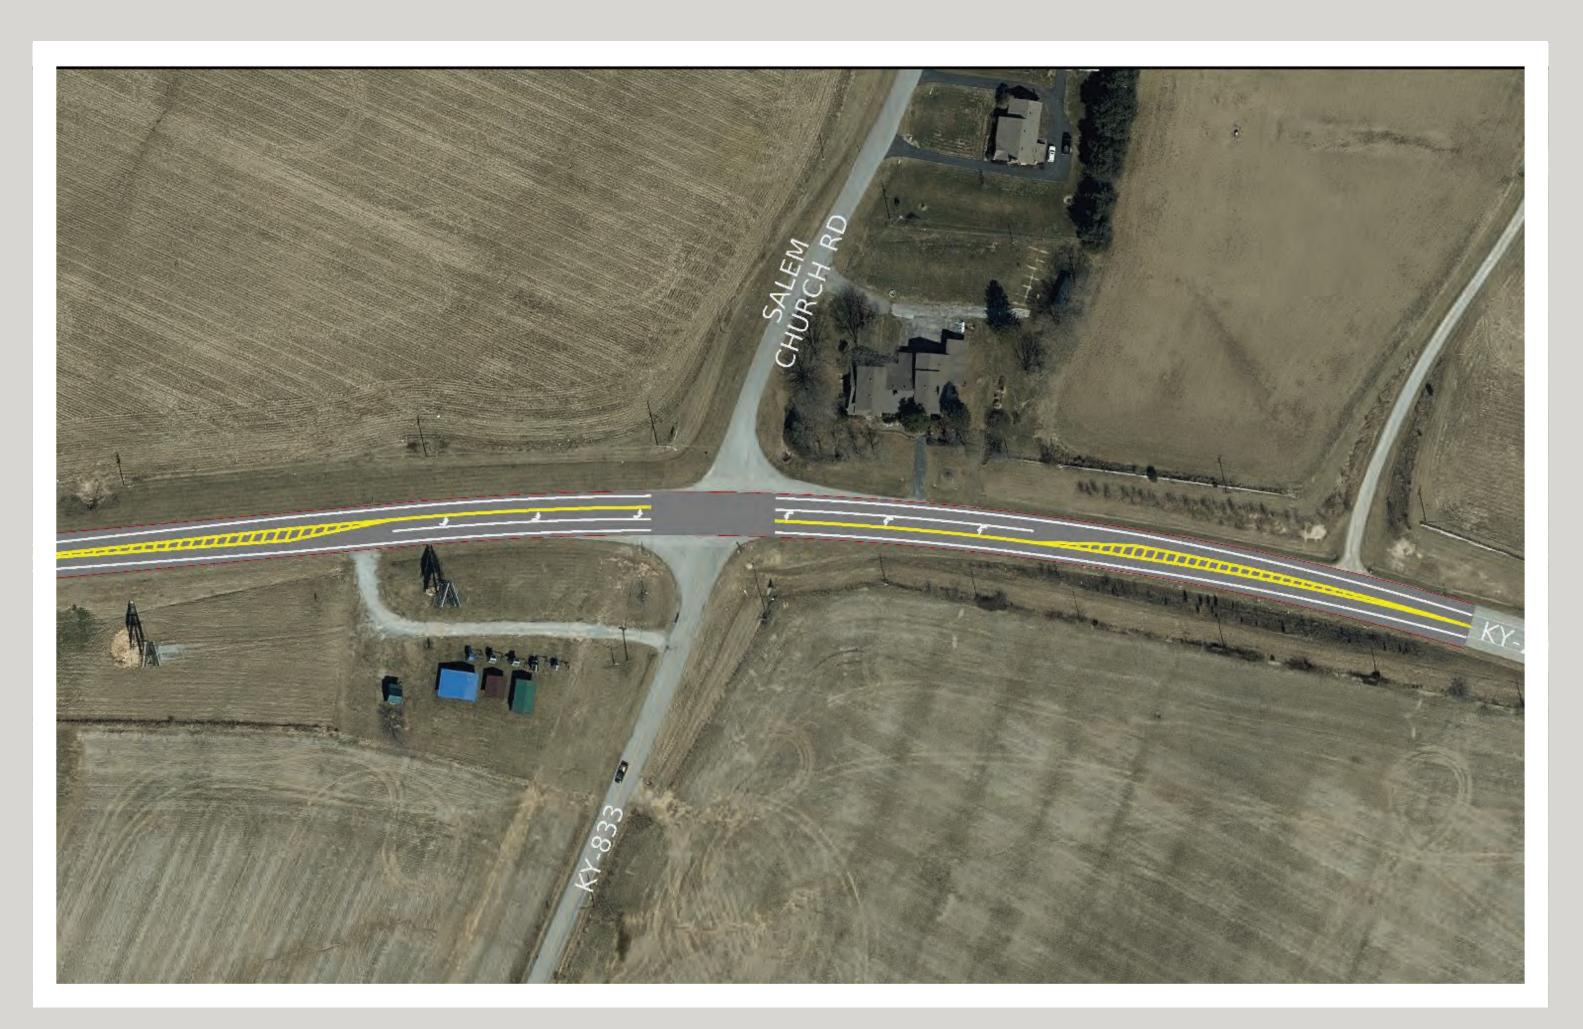

### KY-210 IMPROVEMENT PROJECT

SPOT IMPROVEMENT #4
KY-210 AT KY-569

KY 210 LEFT-TURN LANE. REMOVE OLD KY 210 LOOP CONNECTIONS.

SPOT IMPROVEMENT #5
KY 210 AT KY-744

KY 210 LEFT-TURN LANES.

SPOT IMPROVEMENT #6
KY-210 AT MIDDLE PITMAN CREEK

CUT BACK SLOPE.

SPOT IMPROVEMENT #7
KY-210 AT KY-883

KY 210 LEFT-TURN LANES.