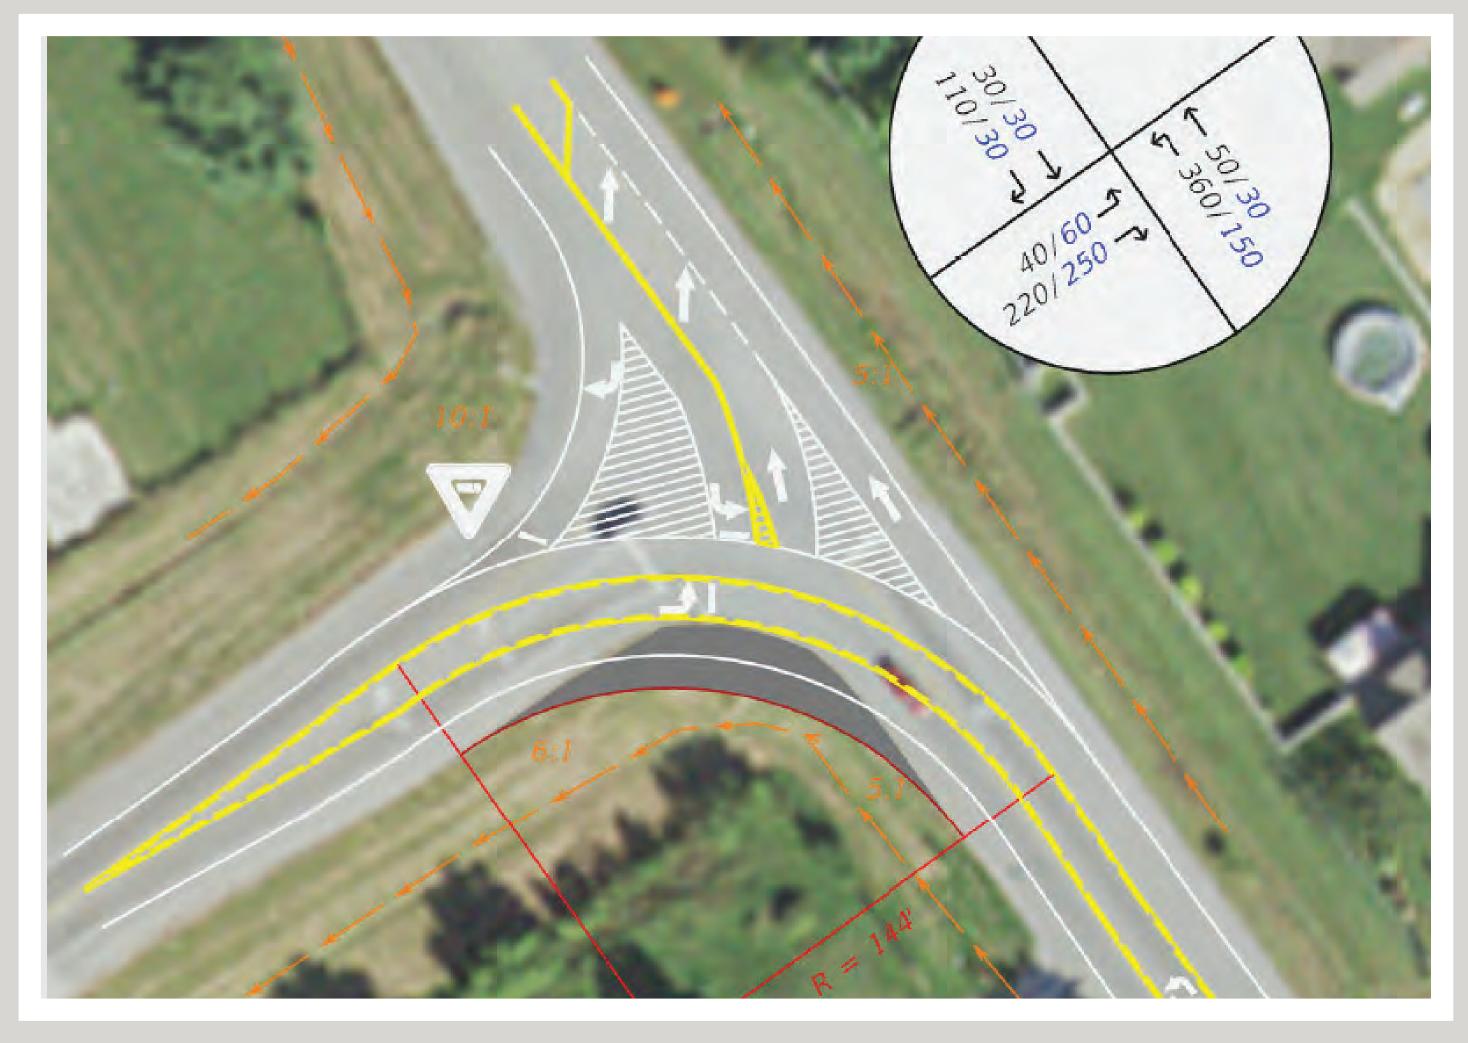

### SPOT IMPROVEMENT #1 KY 210 AT LINCOLN PKWY (KY 1618)

KY 1618 EASTBOUND FREE-FLOW CURVE.