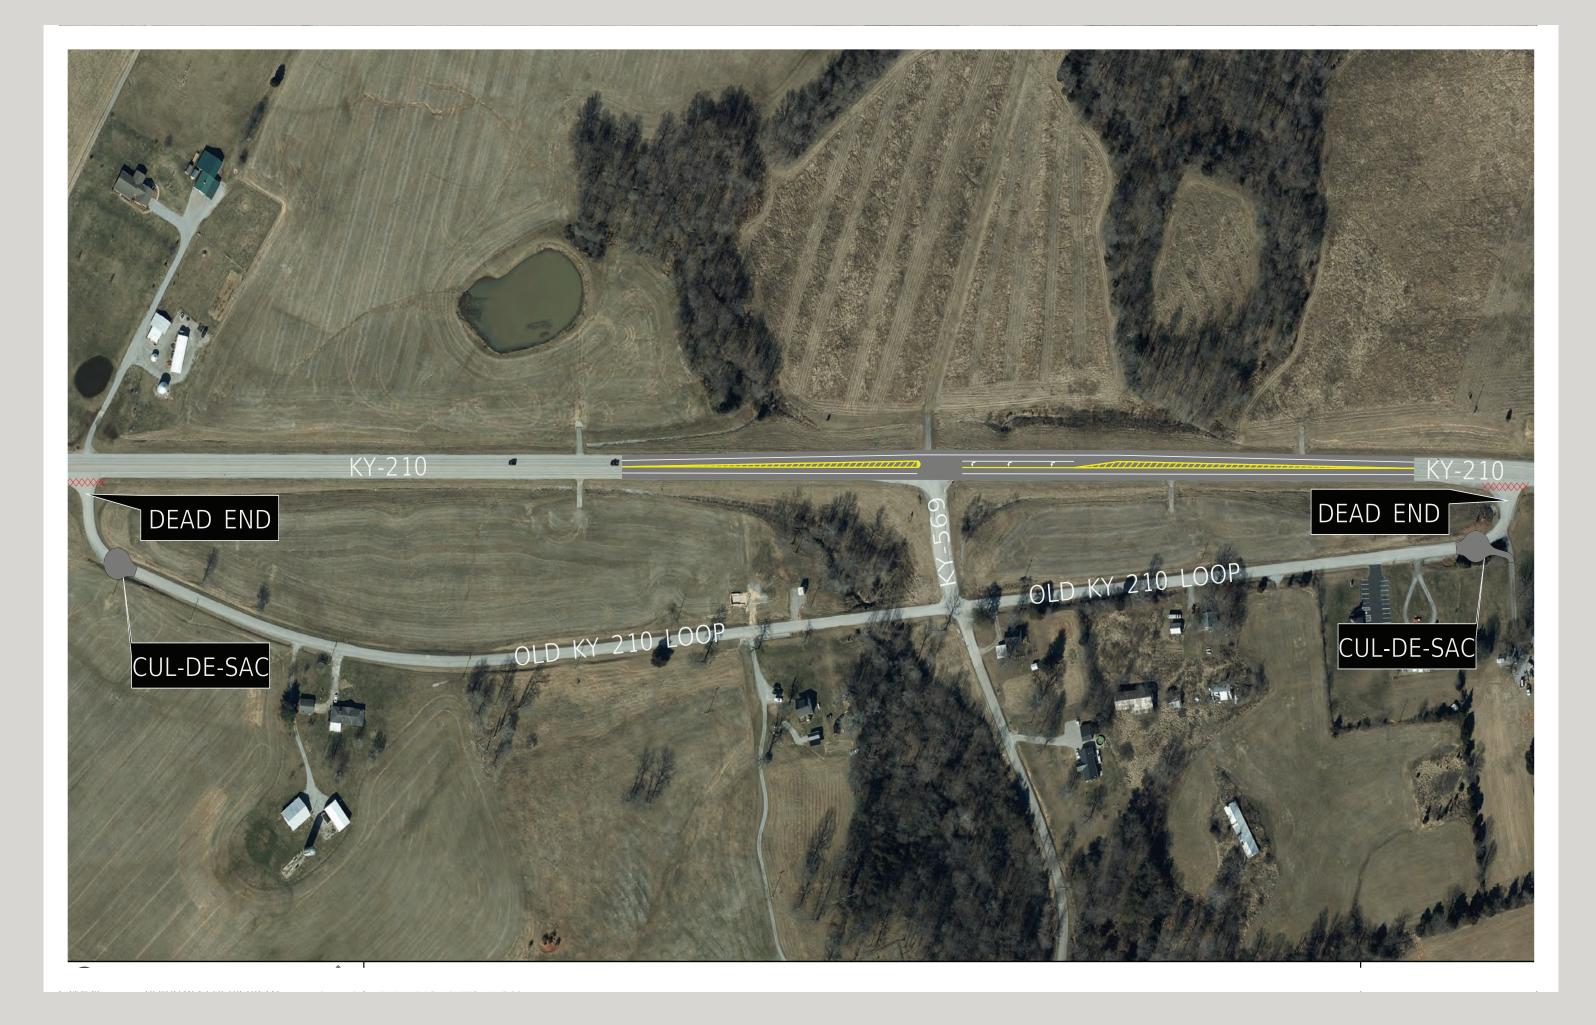

### KY-210 IMPROVEMENT PROJECT

SPOT IMPROVEMENT #4
KY-210 AT KY-569

KY 210 LEFT-TURN LANE. REMOVE OLD KY 210 LOOP CONNECTIONS.

SPOT IMPROVEMENT #5
KY 210 AT KY-744

KY 210 LEFT-TURN LANES.

SPOT IMPROVEMENT #6
KY-210 AT MIDDLE PITMAN CREEK